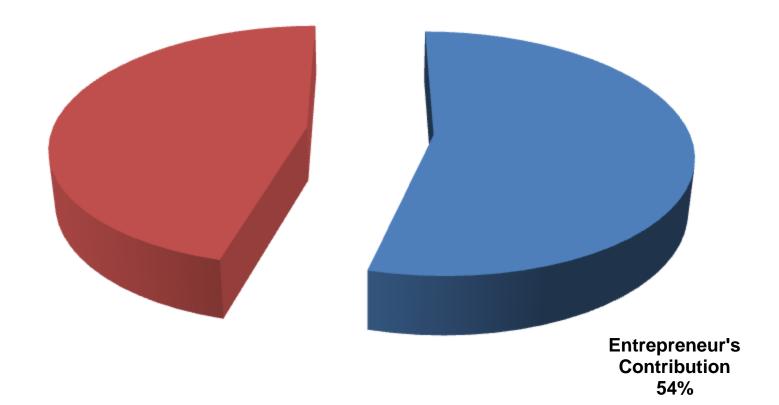

#### PRESENT & PROPOSED INVESTMENT BREAKDOWN

| Particulars                                                               |                                                                    |         | Proposed<br>(BDT) | Total<br>(BDT) |  |
|---------------------------------------------------------------------------|--------------------------------------------------------------------|---------|-------------------|----------------|--|
| Existing                                                                  | Proposed                                                           |         |                   |                |  |
| Investment in products (Grocery item, Confectionary and Bakery item etc.) | Investment in products<br>(Various Fruits and Bakery<br>item etc.) | 75,000  | 71,500            | 146,500        |  |
|                                                                           | Refrigerator-1                                                     | _       | 28,500            | 28,500         |  |
| Investment in Equipment & Tools (Fan, Lighalance Set etc.)                | 9,700                                                              | -       | 9,700             |                |  |
| Cash in hand                                                              | 3,044                                                              | -       | 3,044             |                |  |
| Debtors (Since September, 2015 to at Pre                                  | 18,256                                                             | -       | 18,256            |                |  |
| Decoration (fixture and fittings)                                         | 12,000                                                             | -       | 12,000            |                |  |
| Total Capita                                                              | 118,000                                                            | 100,000 | 218,000           |                |  |

## SOURCE OF FINANCE

- Entrepreneur's Contribution BDT 118,000
- ■GTT's Investment BDT 100,000
- Total Capital BDT 218,000