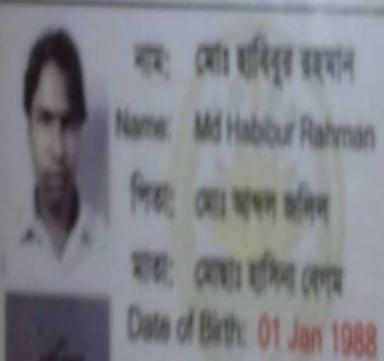

## BRIEF BIO OF THE PROPOSED NOBIN UDYOKTA

|                                                                                                                           | E W   | TIME ADED MADEL ADDITION TO THE                                                                                                                                                                                    |
|---------------------------------------------------------------------------------------------------------------------------|-------|--------------------------------------------------------------------------------------------------------------------------------------------------------------------------------------------------------------------|
| Name and address                                                                                                          | :     | Md. Habibur Rahman  Vill: Poshchim Kobaru, 16 no. ward Rangpur City, Post:  Burir Hat Firm, Upazila: Sadar, District: Rangpur.                                                                                     |
| Age                                                                                                                       | :     | 28 years                                                                                                                                                                                                           |
| Marital status                                                                                                            | :     | Married                                                                                                                                                                                                            |
| Children                                                                                                                  | :     | Nil.                                                                                                                                                                                                               |
| No. of siblings:                                                                                                          | :     | 01 (One) Brother and 02 (Two) Sisters.                                                                                                                                                                             |
| Parent's and GB related Info: (i) Who is GB member (ii) Mother's name (iii) Father's name (iv) GB member's info           | : : : | Mother   ✓ Father  Mst. Hasina Begum  Md. Abdul Jolil  Branch: Gangachora, Rangpur, Centre # 16/mo  Loan no.: 1694, Member since August 22, 2006  First loan: Tk. 5,000  Existing loan: Nil, Last loan: Tk. 23,000 |
| Further Information: (v) Who pays GB loan installment (vi) Mobile lady (vii) Grameen Education Loan (viii) Any other loan | : : : | N/A<br>No<br>Nil<br>Nil                                                                                                                                                                                            |

# Pictures

ID NO: 8514939401396

. mer

সহজ ঝণের পাশ বই