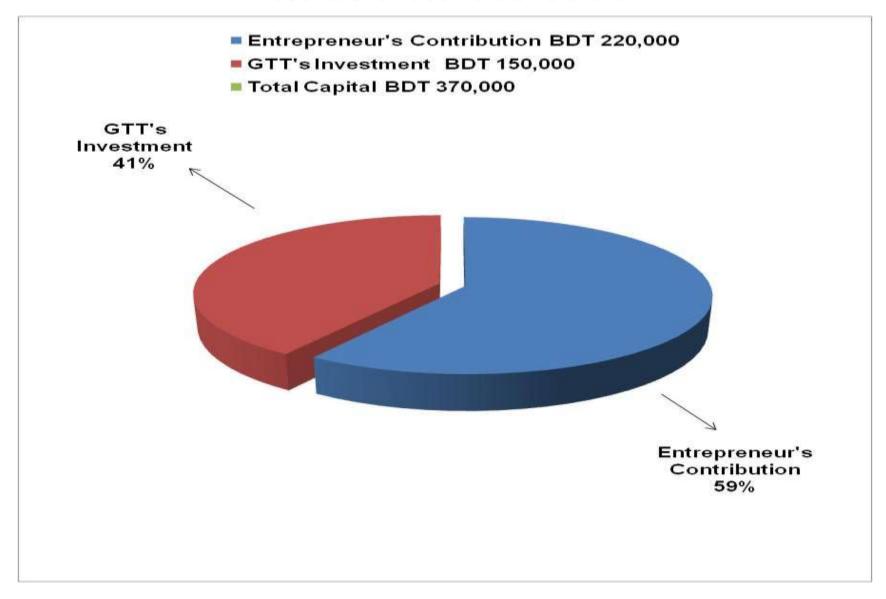

## PRESENT & PROPOSED INVESTMENT BREAKDOWN

| Particulars                                                   | Existing<br>Business                                                              | Proposed | Total   |         |  |
|---------------------------------------------------------------|-----------------------------------------------------------------------------------|----------|---------|---------|--|
| Existing                                                      | Proposed                                                                          | (BDT)    | (BDT)   | (BDT)   |  |
| spice, soap, egg, noodles, soft                               | Oil, flour, sugar, soap,<br>soft drinks, bakery<br>item and cosmetics<br>item etc | 161,241  | 150,000 | 311,241 |  |
| Investment in Machineries (refrigera<br>and solar panel etc.) | 31,800                                                                            |          | 31,800  |         |  |
| Investment in Equipments (bulb and                            | 1,150                                                                             |          | 1,150   |         |  |
| Cash in hand                                                  | h in hand                                                                         |          |         | 6,486   |  |
| Debtors (since June, 2015 to at pre                           | 17,973                                                                            |          | 17,973  |         |  |
| Creditors (since September, 2015 to                           | (6,000)                                                                           |          | (6,000) |         |  |
| Decoration (fixture and fittings)                             | 7,350                                                                             |          | 7,350   |         |  |
| Total Capital                                                 | 220,000                                                                           | 150,000  | 370,000 |         |  |