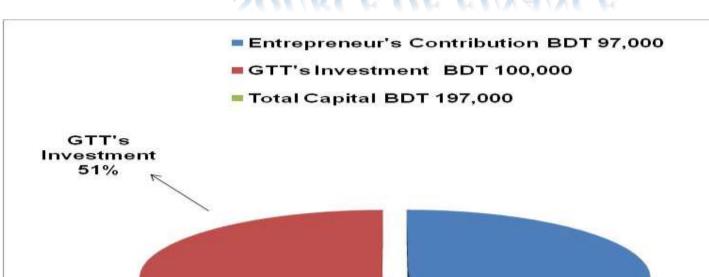

#### PRESENT & PROPOSED INVESTMENT BREAKDOWN

| Particulars                                                                                                                                                                        |                                                                                                          |        | Proposed<br>(BDT) | Total<br>(BDT) |  |
|------------------------------------------------------------------------------------------------------------------------------------------------------------------------------------|----------------------------------------------------------------------------------------------------------|--------|-------------------|----------------|--|
| Existing                                                                                                                                                                           | Proposed                                                                                                 | (BDT)  | (22.)             | (221)          |  |
| Investment in products (rice, sugar, salt, flour, pulses, oil, spice, egg, biscuit, soft drinks, juice, betel leaf, betel nut, coil, soap, cosmetics item and stationary item etc) | Rice, oil, pulses, sugar, salt, flour, hardware products, bakery item, chicken, soft drinks and soap etc | 26,983 | 70,000            | 96,983         |  |
| Investment in mobile banking (bkash)                                                                                                                                               |                                                                                                          | 7,000  |                   | 7,000          |  |
| Investment in flexiload (GP, robi and banglalink etc)                                                                                                                              |                                                                                                          |        |                   | 1,200          |  |
| Investment in Machineries (solar panel, weight machine, mobile set etc.)                                                                                                           | Dressing machine                                                                                         | 12,500 | 20,000            | 32,500         |  |
| Investment in Equipment (television, bulb and fan etc.)                                                                                                                            |                                                                                                          |        |                   | 1,129          |  |
| Cash in hand                                                                                                                                                                       |                                                                                                          |        |                   | 22,500         |  |
| Debtors (since June, 2015 to at present)                                                                                                                                           |                                                                                                          |        |                   | 19,958         |  |
| Decoration (fixture and fittings)                                                                                                                                                  |                                                                                                          |        | 10,000            | 15,730         |  |
| Total Capital                                                                                                                                                                      |                                                                                                          |        | 100,000           | 197,000        |  |

#### SOURCE OF FINANCE

Entrepreneur's Contribution 49%