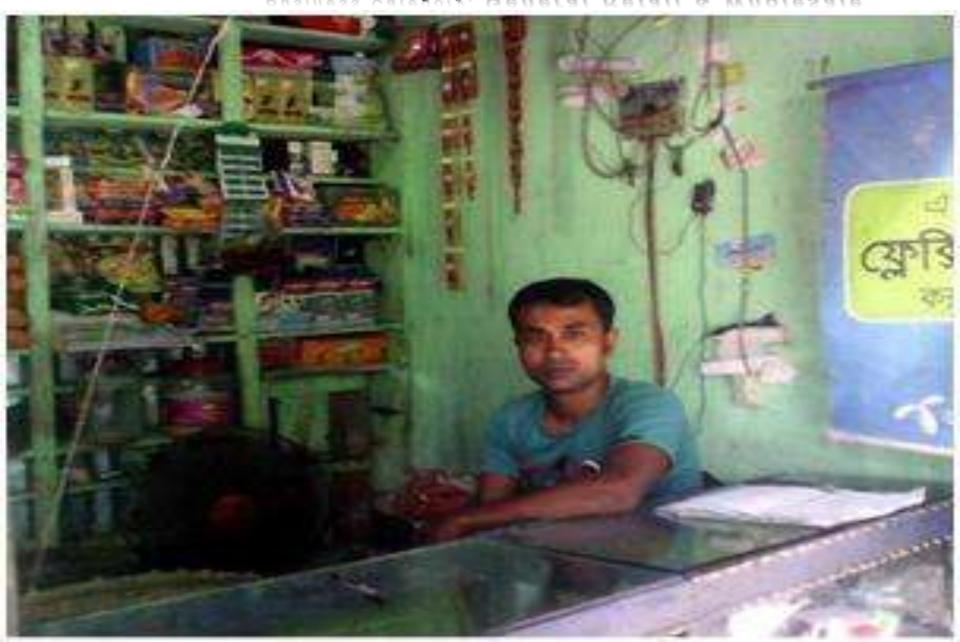

Proposed NU Business Name: Tonni Varieties Store

Business Category: General Retail & Wholesale



#### BRIEF BIO OF THE PROPOSED NOBIN UDYOKTA

| Name and address                                                                                                          | :     | Md. Touhidol Islam  Vill: Jadur Tair, Union: 6 no. Ghuridoho, Post: Saghata, Upazila: Saghata, District: Gaibandha. |  |  |
|---------------------------------------------------------------------------------------------------------------------------|-------|---------------------------------------------------------------------------------------------------------------------|--|--|
| Age                                                                                                                       | :     | 29 Years