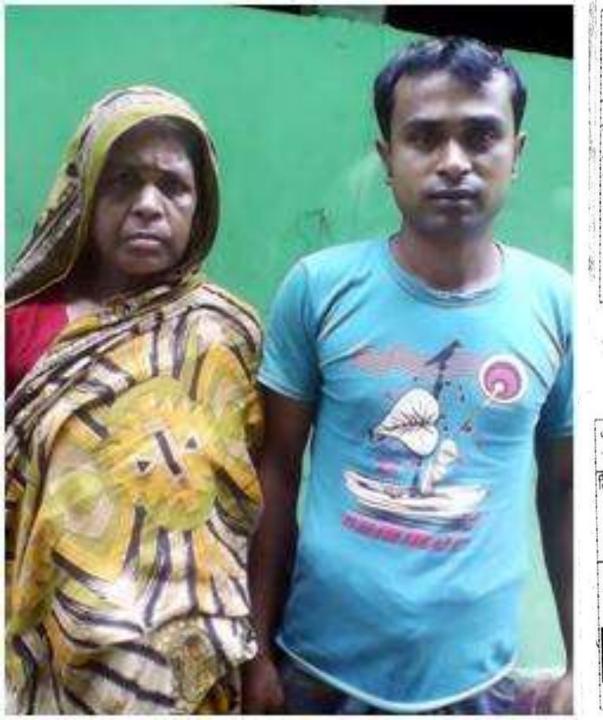

#### BRIEF BIO OF THE PROPOSED NOBIN UDYOKTA

| Name and address                                                                                                          | :     | Md. Touhidol Islam  Vill: Jadur Tair, Union: 6 no. Ghuridoho, Post: Saghata, Upazila: Saghata, District: Gaibandha. |  |  |
|---------------------------------------------------------------------------------------------------------------------------|-------|---------------------------------------------------------------------------------------------------------------------|--|--|
| Age                                                                                                                       | :     | 29 Years                                                                                                            |  |  |
| Marital status                                                                                                            | :     | Married                                                                                                             |  |  |
| Children                                                                                                                  | :     | 2 (Two) Daughters                                                                                                   |  |  |
| No. of siblings:                                                                                                          | :     | 3 (three) Brothers                                                                                                  |  |  |
| Parent's and GB related Info: (i) Who is GB member (ii) Mother's name (iii) Father's name (iv) GB member's info           | : : : | Mother                                                                                                              |  |  |
| Further Information: (v) Who pays GB loan installment (vi) Mobile lady (vii) Grameen Education Loan (viii) Any other loan | : : : | Entrepreneur's father Yes Nil Nil                                                                                   |  |  |

#### BRIEF HISTORY OF GB LOAN UTILIZATION BY FAMILY

- Mst. Amina Begum is a GB member since February 15,
   2003, at first she took GB loan BDT 4,000 (Four thousand).
- Gradually she took GB loan several times and utilized it for cultivation, repairing house and mortgaging 60 (sixty) decimal land.
- Finally GB loan helped her to improve her economic condition and livelihood.

# Pictures

3880F

ধ্যমীপ ব্যাহক সামাজী প্রাথাক