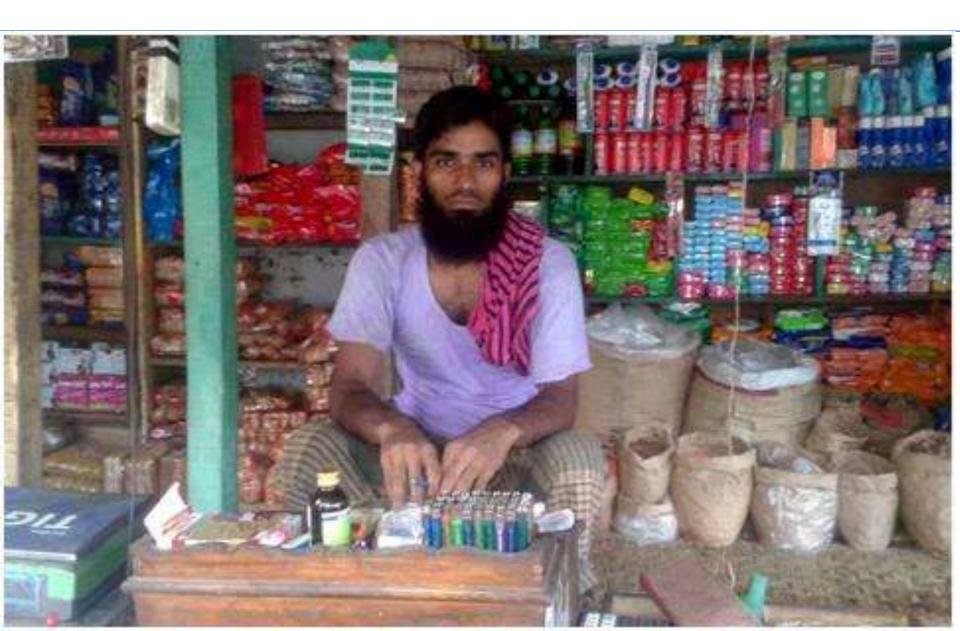

### Proposed NU Business Name : Rangu Store

Business Category: General Retail & Wholesale

### PROPOSED NOBIN UDYOKTA BUSINESS INFO

| Business Name                                                | : | Rangu Store                                                                           |
|--------------------------------------------------------------|---|---------------------------------------------------------------------------------------|
| Address/ Location                                            | : | Bharatkhali hat, Saghata, Gaibandha.                                                  |
| Total Investment in BDT                                      | : | Tk. 431,000                                                                           |
| Financing                                                    | : | Self Tk. 231,000 (from existing business) Required Investment Tk. 200,000 (as equity) |
| Present salary/drawings from business                        | : | BDT 8,000 (Eight thousand)                                                            |
| Proposed Salary                                              | : | BDT 9,000 (Nine thousand)                                                             |
| Proposed Business<br>Implementation Plan                     |   |                                                                                       |
| (i) % of present gross profit margin                         | : | On products 10%.                                                                      |
| (ii) Estimated % of proposed gross profit margin             | : | On products 10%.                                                                      |
| (iii) In future risk mgt. plan<br>(from fire, disaster etc.) | : |                                                                                       |