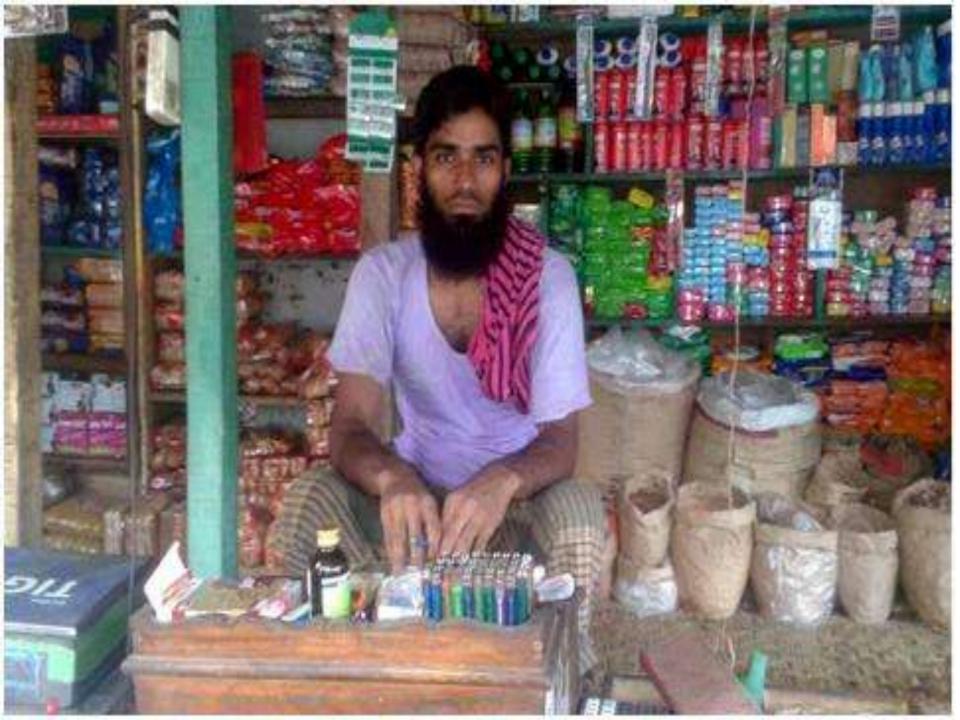

### Proposed NU Business Name : Rangu Store

Business Category: General Retail & Wholesale

### PROPOSED NOBIN UDYOKTA BUSINESS INFO

| Business Name                                                | : | Rangu Store                                                                           |
|--------------------------------------------------------------|---|---------------------------------------------------------------------------------------|
| Address/ Location                                            | : | Bharatkhali hat, Saghata, Gaibandha.                                                  |
| Total Investment in BDT                                      | : | Tk. 431,000                                                                           |
| Financing                                                    | : | Self Tk. 231,000 (from existing business) Required Investment Tk. 200,000 (as equity) |
| Present salary/drawings from business                        | : | BDT 8,000 (Eight thousand)                                                            |
| Proposed Salary                                              | : | BDT 9,000 (Nine thousand)                                                             |
| Proposed Business<br>Implementation Plan                     |   |                                                                                       |
| (i) % of present gross profit margin                         | : | On products 10%.                                                                      |
| (ii) Estimated % of proposed gross profit margin             | : | On products 10%.                                                                      |
| (iii) In future risk mgt. plan<br>(from fire, disaster etc.) | : |                                                                                       |