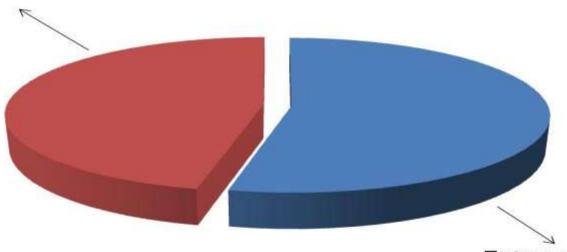

### **SOURCE OF FINANCE**

- Entrepreneur's Contribution BDT 231,000
- GTT's Investment BDT 200,000
- Total Capital BDT 431,000

GTT's Investment 46%

Entrepreneur's Contribution 54%