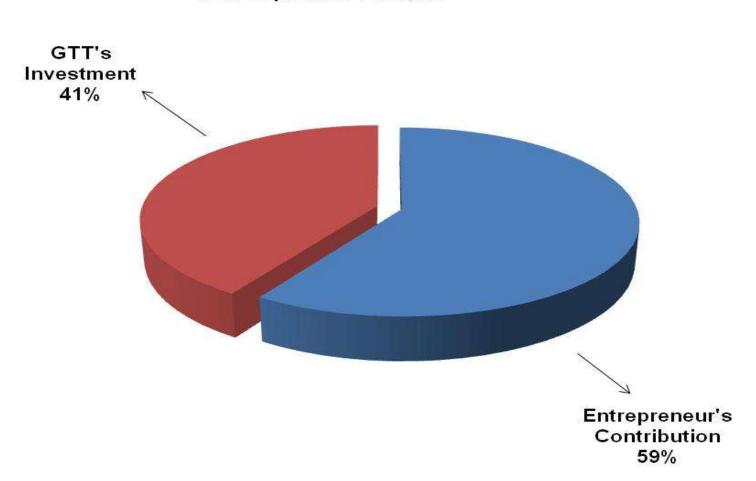

# SOURCE OF FINANCE

- Entrepreneur's Contribution BDT 289,000
- GTT's Investment BDT 200,000
- Total Capital BDT 489,000