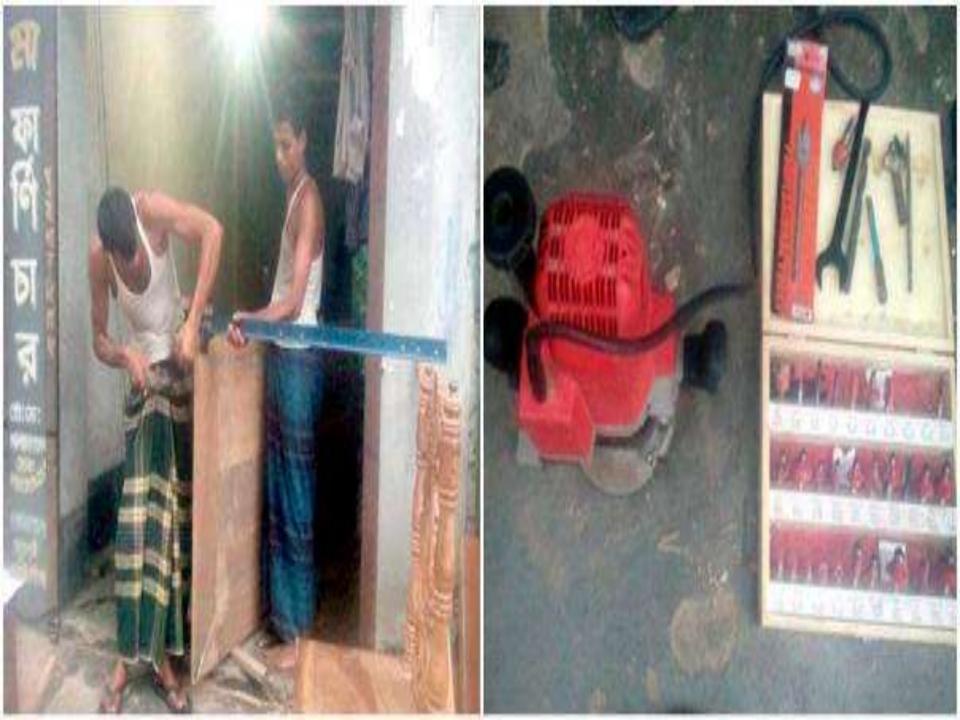

# PROPOSED NOBIN UDYOKTA BUSINESS INFO

| Business Name                                                | : | Maa Furniture                                                                         |
|--------------------------------------------------------------|---|---------------------------------------------------------------------------------------|
| Address/ Location                                            | : | Kochua hat, Saghata, Gaibandha.                                                       |
| Total Investment in BDT                                      | : | Tk. 489,000                                                                           |
| Financing                                                    | : | Self Tk. 289,000 (from existing business) Required Investment Tk. 200,000 (as equity) |
| Present salary/drawings from business                        | : | BDT 2,000 (Two thousand)                                                              |
| Proposed Salary                                              | : | BDT 4,000 (Four thousand)                                                             |
| Proposed Business Implementation Plan                        |   |                                                                                       |
| (i) % of present gross profit margin                         | : | On products 35%.                                                                      |
| (ii) Estimated % of proposed gross profit margin             | : | On products 35%.                                                                      |
| (iii) In future risk mgt. plan<br>(from fire, disaster etc.) | : |                                                                                       |

#### PRESENT & PROPOSED INVESTMENT BREAKDOWN

| Particula                                                                                                           | Existing                                                                                          | Proposed          | Total   |         |  |
|---------------------------------------------------------------------------------------------------------------------|---------------------------------------------------------------------------------------------------|-------------------|---------|---------|--|
| Existing                                                                                                            | Proposed                                                                                          | Business<br>(BDT) | (BDT)   | (BDT)   |  |
| Investment in products (eucalyptus wood, ukase tree, rain tree, mahogany tree, jackfruit wood and mango wood etc)   | eucalyptus tree, ukase tree,<br>rain wood, mahogany tree,<br>jackfruit wood and mango tree<br>etc | 197,550           | 100,000 | 297,550 |  |
| Investment in Machineries (cutting machine, shaping machine, drill machine, clumpitch and related accessories etc.) | Finishing machine and router machine                                                              | 48,400            | 100,000 | 148,400 |  |
| Investment in Equipments (bulb and fa                                                                               | 1,300                                                                                             |                   | 1,300   |         |  |
| Cash in hand                                                                                                        | 10,500                                                                                            |                   | 10,500  |         |  |
| Debtors (since October, 2015 to at present)                                                                         |                                                                                                   |                   |         | 27,350  |  |
| Decoration (fixture and fittings)                                                                                   | 3,900                                                                                             |                   | 3,900   |         |  |
| Total Cap                                                                                                           | 289,000                                                                                           | 200,000           | 489,000 |         |  |