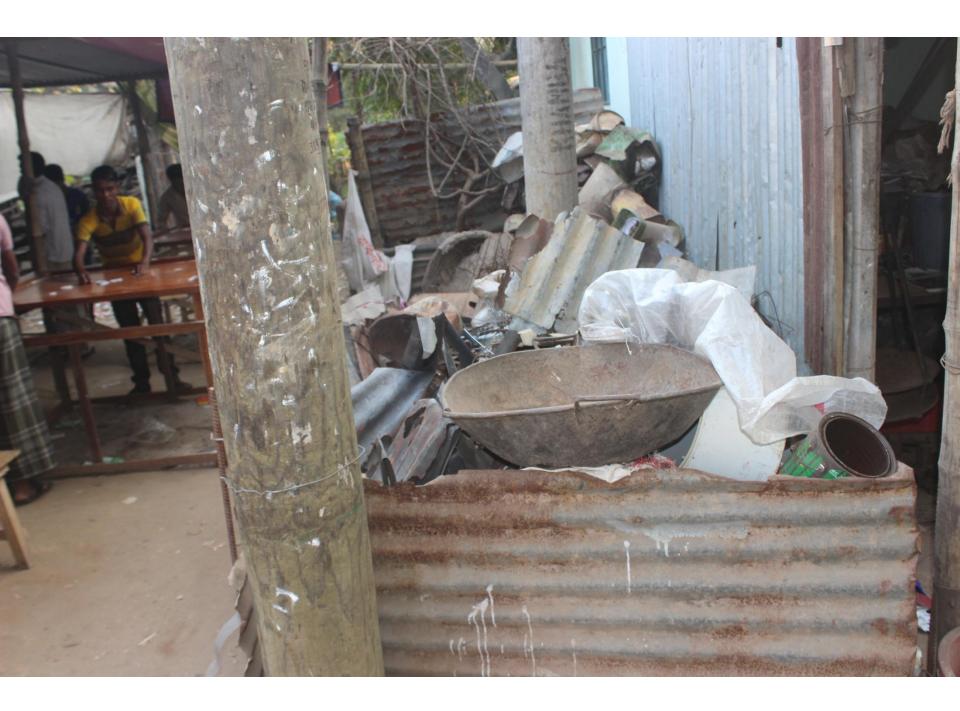

# Pictures

| <b>Proposed Nobin U</b> | Udyokta | Business | Info |
|-------------------------|---------|----------|------|
|-------------------------|---------|----------|------|

| 1 Toposed Hobiii Odyokta Basiiiess iiiio          |   |                                                                                                                                                                                                                                                                                                                                                                                                                                                                    |  |  |  |
|---------------------------------------------------|---|--------------------------------------------------------------------------------------------------------------------------------------------------------------------------------------------------------------------------------------------------------------------------------------------------------------------------------------------------------------------------------------------------------------------------------------------------------------------|--|--|--|
| Business Name                                     | : | JIBON TRADERS                                                                                                                                                                                                                                                                                                                                                                                                                                                      |  |  |  |
| Location                                          | : | Kumkumari, Ashulia, Savar, Dhaka                                                                                                                                                                                                                                                                                                                                                                                                                                   |  |  |  |
| Total Investment in BDT                           | : | BDT 5,30,000/-                                                                                                                                                                                                                                                                                                                                                                                                                                                     |  |  |  |
| Financing                                         | : | Self BDT 3,30,000/- (from existing business) 62%                                                                                                                                                                                                                                                                                                                                                                                                                   |  |  |  |
|                                                   |   | Required Investment BDT 2,00,000/- (as equity) 38%                                                                                                                                                                                                                                                                                                                                                                                                                 |  |  |  |
| Present salary/drawings from business (estimates) | : | BDT 5,000                                                                                                                                                                                                                                                                                                                                                                                                                                                          |  |  |  |
| Proposed Salary                                   | : | BDT 5,000                                                                                                                                                                                                                                                                                                                                                                                                                                                          |  |  |  |
| Size of shop                                      | : | 15 ft x 12 ft= 180 square ft                                                                                                                                                                                                                                                                                                                                                                                                                                       |  |  |  |
| Security of the shop                              | : | BDT 30,000/-                                                                                                                                                                                                                                                                                                                                                                                                                                                       |  |  |  |
| Implementation                                    | : | <ul> <li>The business is planned to be scaled up by investment in existing goods like; Bottle, Plastic, Iron, Tin, Silver, Aluminum, Cooper etc.</li> <li>Average 20% gain on sale.</li> <li>The business is operating by entrepreneur. Existing one employee.</li> <li>After getting equity fund one employee will be appointment.</li> <li>The shop is rented.</li> <li>Collects goods from Various Hawker.</li> <li>Agreed grace period is 4 months.</li> </ul> |  |  |  |