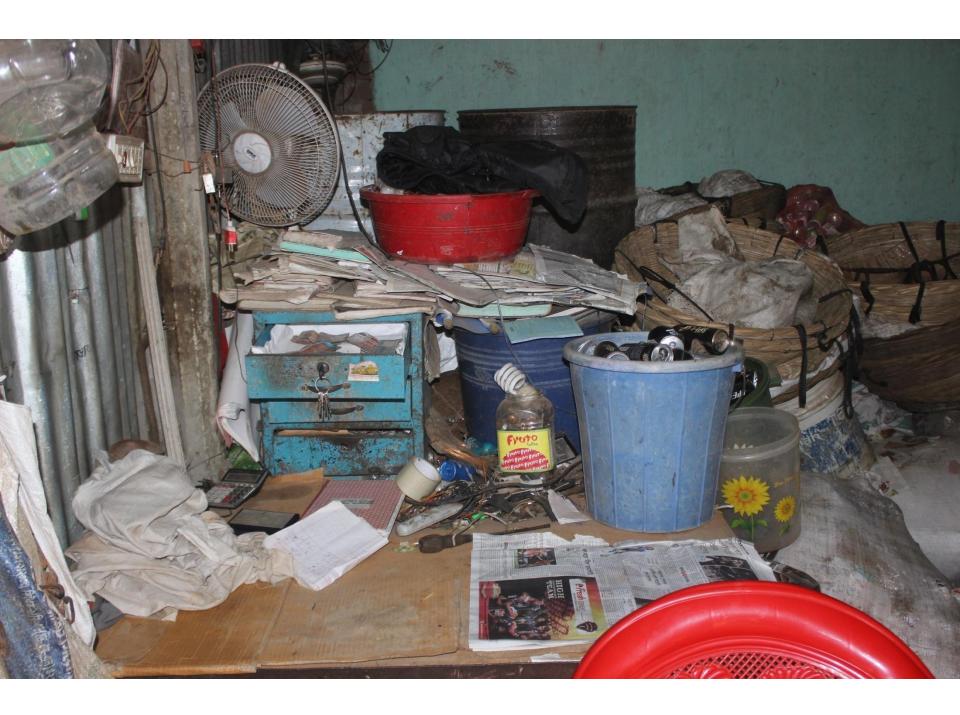

# Pictures

| <b>Proposed Nobin U</b> | Udyokta | Business | Info |
|-------------------------|---------|----------|------|
|-------------------------|---------|----------|------|

| 1 Toposed Hobiii Odyokta Basiiiess iiiio          |   |                                                                                                                                                                                                                                                                                                                                                                                                                                                                    |  |  |  |
|---------------------------------------------------|---|--------------------------------------------------------------------------------------------------------------------------------------------------------------------------------------------------------------------------------------------------------------------------------------------------------------------------------------------------------------------------------------------------------------------------------------------------------------------|--|--|--|
| Business Name                                     | : | JIBON TRADERS                                                                                                                                                                                                                                                                                                                                                                                                                                                      |  |  |  |
| Location                                          | : | Kumkumari, Ashulia, Savar, Dhaka                                                                                                                                                                                                                                                                                                                                                                                                                                   |  |  |  |
| Total Investment in BDT                           | : | BDT 5,30,000/-                                                                                                                                                                                                                                                                                                                                                                                                                                                     |  |  |  |
| Financing                                         | : | Self BDT 3,30,000/- (from existing business) 62%                                                                                                                                                                                                                                                                                                                                                                                                                   |  |  |  |
|                                                   |   | Required Investment BDT 2,00,000/- (as equity) 38%                                                                                                                                                                                                                                                                                                                                                                                                                 |  |  |  |
| Present salary/drawings from business (estimates) | : | BDT 5,000                                                                                                                                                                                                                                                                                                                                                                                                                                                          |  |  |  |
| Proposed Salary                                   | : | BDT 5,000                                                                                                                                                                                                                                                                                                                                                                                                                                                          |  |  |  |
| Size of shop                                      | : | 15 ft x 12 ft= 180 square ft                                                                                                                                                                                                                                                                                                                                                                                                                                       |  |  |  |
| Security of the shop                              | : | BDT 30,000/-                                                                                                                                                                                                                                                                                                                                                                                                                                                       |  |  |  |
| Implementation                                    | : | <ul> <li>The business is planned to be scaled up by investment in existing goods like; Bottle, Plastic, Iron, Tin, Silver, Aluminum, Cooper etc.</li> <li>Average 20% gain on sale.</li> <li>The business is operating by entrepreneur. Existing one employee.</li> <li>After getting equity fund one employee will be appointment.</li> <li>The shop is rented.</li> <li>Collects goods from Various Hawker.</li> <li>Agreed grace period is 4 months.</li> </ul> |  |  |  |