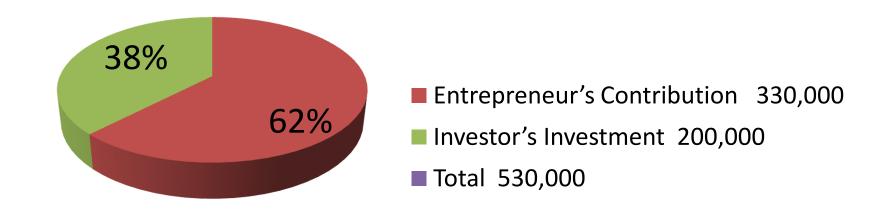

| Investment Breakdown                       |        |        |         |  |  |  |  |  |
|--------------------------------------------|--------|--------|---------|--|--|--|--|--|
| Particulars Existing Proposed Proposed Tot |        |        |         |  |  |  |  |  |
| Bottle (2 x 30000)                         | 60,000 | 30,000 | 90,000  |  |  |  |  |  |
| Plastic (1ton x 45000)                     | 45,000 | 45,000 | 90,000  |  |  |  |  |  |
| Iron (3 ton x 22000)                       | 66,000 | 45,000 | 111,000 |  |  |  |  |  |
| Tin (1ton x 15000)                         | 15,000 | 45,000 | 60,000  |  |  |  |  |  |
| Silver (400kg x 180)                       | 72,000 | -      | 72,000  |  |  |  |  |  |
| Aluminum (100kg x 150)                     | 15,000 | -      | 15,000  |  |  |  |  |  |
| Cooper (80kg x 520)                        | 41,600 | 17,500 | 59,100  |  |  |  |  |  |
| Brass                                      | 15,400 | 17,500 | 32,900  |  |  |  |  |  |
| Total 330,000 200,000 530,000              |        |        |         |  |  |  |  |  |