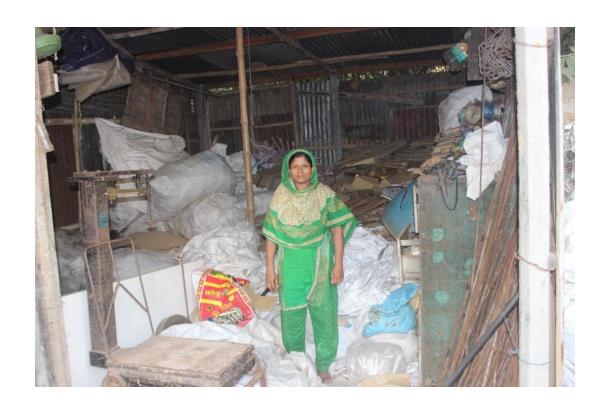

#### **Proposed NU Business Name: JIBON TRADERS**



Project identification and prepared by: Md Asif Istear, Ashulia Unit, Dhaka

Project verified by: MD. Rofiqul Islam



| Brief Bio of The Proposed Nobin Udyokta                                                                        |   |                                                                                                                                                                                    |  |  |  |  |
|----------------------------------------------------------------------------------------------------------------|---|------------------------------------------------------------------------------------------------------------------------------------------------------------------------------------|--|--|--|--|
| Name