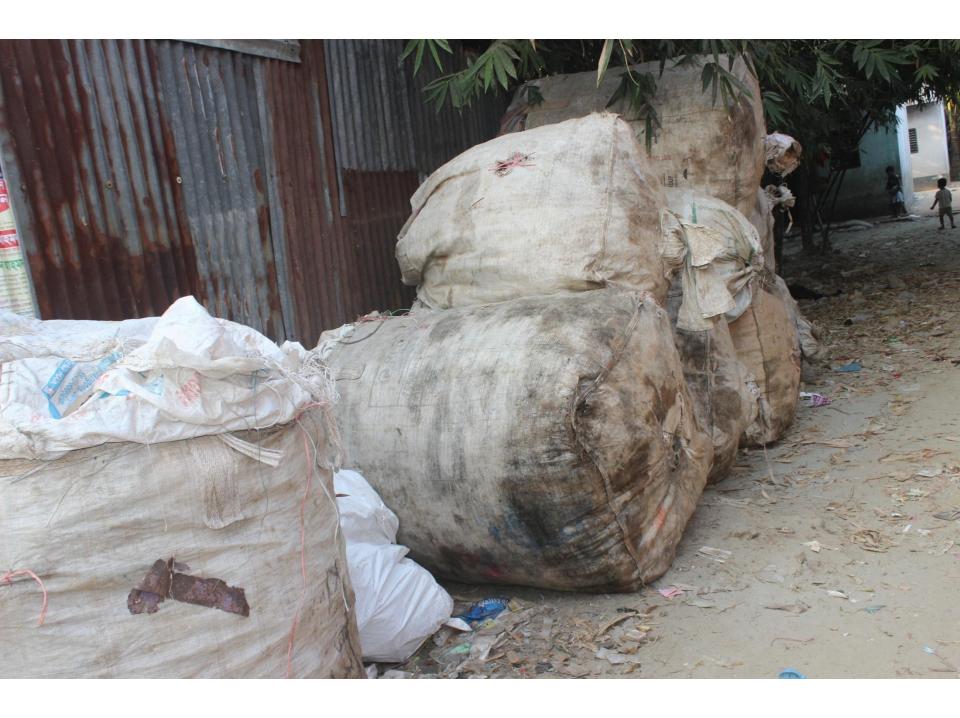

# Pictures

| <b>Proposed Nobin U</b> | Udyokta | Business | Info |
|-------------------------|---------|----------|------|
|-------------------------|---------|----------|------|

| 1 Toposed Hobiii Odyokta Basiiiess iiiio          |   |                                                                                                                                                                                                                                                                                                                                                                                                                                                                    |  |  |  |
|---------------------------------------------------|---|--------------------------------------------------------------------------------------------------------------------------------------------------------------------------------------------------------------------------------------------------------------------------------------------------------------------------------------------------------------------------------------------------------------------------------------------------------------------|--|--|--|
| Business Name                                     | : | JIBON TRADERS                                                                                                                                                                                                                                                                                                                                                                                                                                                      |  |  |  |
| Location                                          | : | Kumkumari, Ashulia, Savar, Dhaka                                                                                                                                                                                                                                                                                                                                                                                                                                   |  |  |  |
| Total Investment in BDT                           | : | BDT 5,30,000/-                                                                                                                                                                                                                                                                                                                                                                                                                                                     |  |  |  |
| Financing                                         | : | Self BDT 3,30,000/- (from existing business) 62%                                                                                                                                                                                                                                                                                                                                                                                                                   |  |  |  |
|                                                   |   | Required Investment BDT 2,00,000/- (as equity) 38%                                                                                                                                                                                                                                                                                                                                                                                                                 |  |  |  |
| Present salary/drawings from business (estimates) | : | BDT 5,000                                                                                                                                                                                                                                                                                                                                                                                                                                                          |  |  |  |
| Proposed Salary                                   | : | BDT 5,000                                                                                                                                                                                                                                                                                                                                                                                                                                                          |  |  |  |
| Size of shop                                      | : | 15 ft x 12 ft= 180 square ft                                                                                                                                                                                                                                                                                                                                                                                                                                       |  |  |  |
| Security of the shop                              | : | BDT 30,000/-                                                                                                                                                                                                                                                                                                                                                                                                                                                       |  |  |  |
| Implementation                                    | : | <ul> <li>The business is planned to be scaled up by investment in existing goods like; Bottle, Plastic, Iron, Tin, Silver, Aluminum, Cooper etc.</li> <li>Average 20% gain on sale.</li> <li>The business is operating by entrepreneur. Existing one employee.</li> <li>After getting equity fund one employee will be appointment.</li> <li>The shop is rented.</li> <li>Collects goods from Various Hawker.</li> <li>Agreed grace period is 4 months.</li> </ul> |  |  |  |