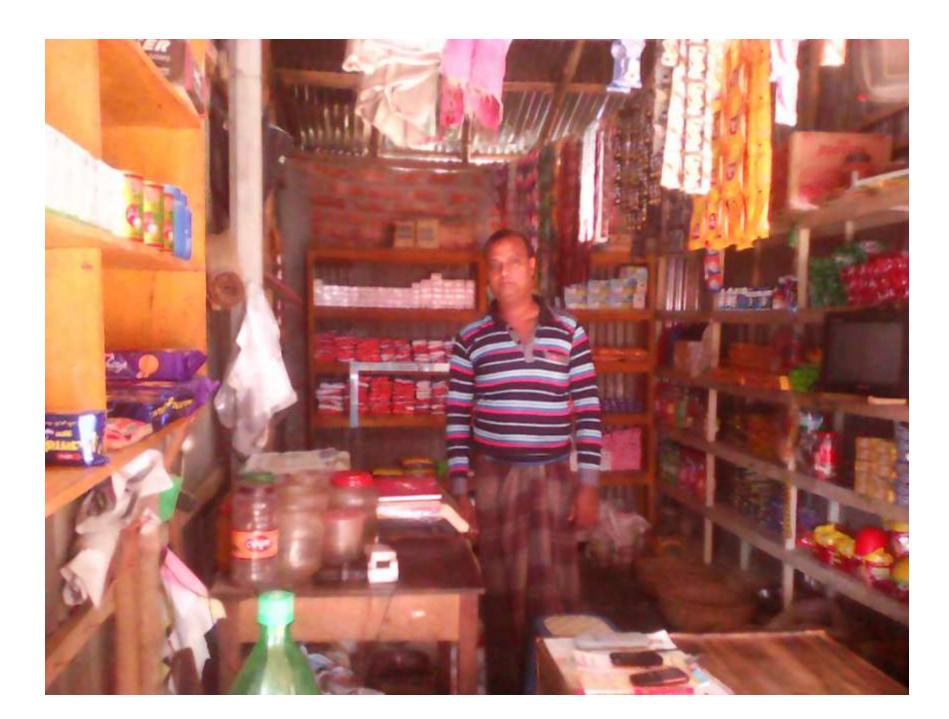

#### PROPOSED NOBIN UDYOKTA BUSINESS INFO

| Business Name                                                | • | M/S Bhai Bhai Varieties Store                                                         |
|--------------------------------------------------------------|---|---------------------------------------------------------------------------------------|
| Address/ Location                                            | : | Boddapur Bazar, Naogoan.                                                              |
| Total Investment in BDT                                      | : | Tk. 344,000.                                                                          |
| Financing                                                    | : | Self Tk. 214,000 (from existing business) Required Investment Tk. 130,000 (as equity) |
| Present salary/drawings from business                        | • | Taka 5,000 (five thousand)                                                            |
| Proposed Salary (estimates)                                  | • | Taka 6,500 (Six thousand five hundred)                                                |
| Proposed Business<br>Implementation Plan                     |   |                                                                                       |
| (i) % of present gross profit margin                         | : | On products 10%.                                                                      |
| (ii) Estimated % of proposed gross profit margin             | : | On products 10%.                                                                      |
| (iii) In future risk mgt. plan<br>(from fire, disaster etc.) | : |                                                                                       |

# Pictures