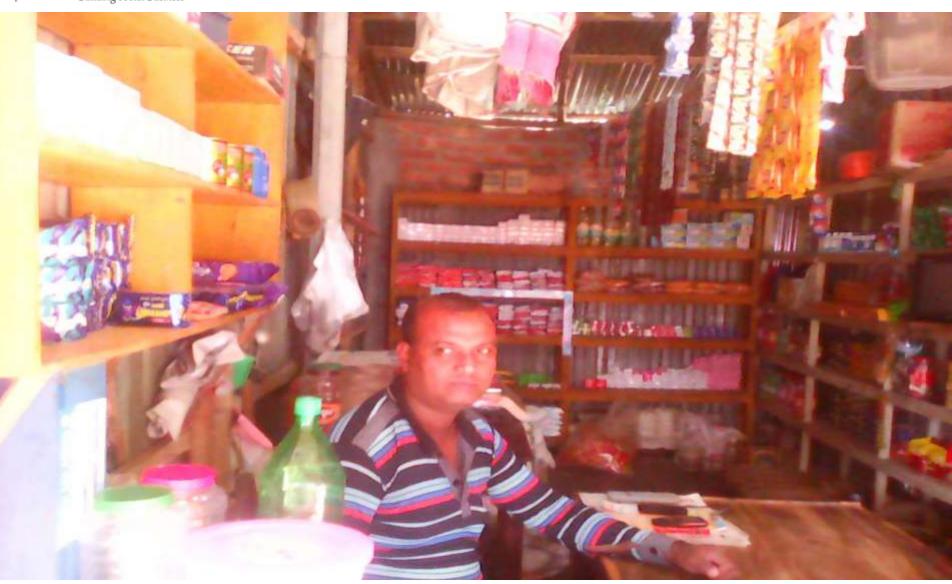

#### PROPOSED NOBIN UDYOKTA BUSINESS INFO

| Business Name                                                | • | M/S Bhai Bhai Varieties Store                                                         |
|--------------------------------------------------------------|---|---------------------------------------------------------------------------------------|
| Address/ Location                                            | : | Boddapur Bazar, Naogoan.                                                              |
| Total Investment in BDT                                      | : | Tk. 344,000.                                                                          |
| Financing                                                    | : | Self Tk. 214,000 (from existing business) Required Investment Tk. 130,000 (as equity) |
| Present salary/drawings from business                        | • | Taka 5,000 (five thousand)                                                            |
| Proposed Salary (estimates)                                  | • | Taka 6,500 (Six thousand five hundred)                                                |
| Proposed Business<br>Implementation Plan                     |   |                                                                                       |
| (i) % of present gross profit margin                         | : | On products 10%.                                                                      |
| (ii) Estimated % of proposed gross profit margin             | : | On products 10%.                                                                      |
| (iii) In future risk mgt. plan<br>(from fire, disaster etc.) | : |                                                                                       |

# Pictures