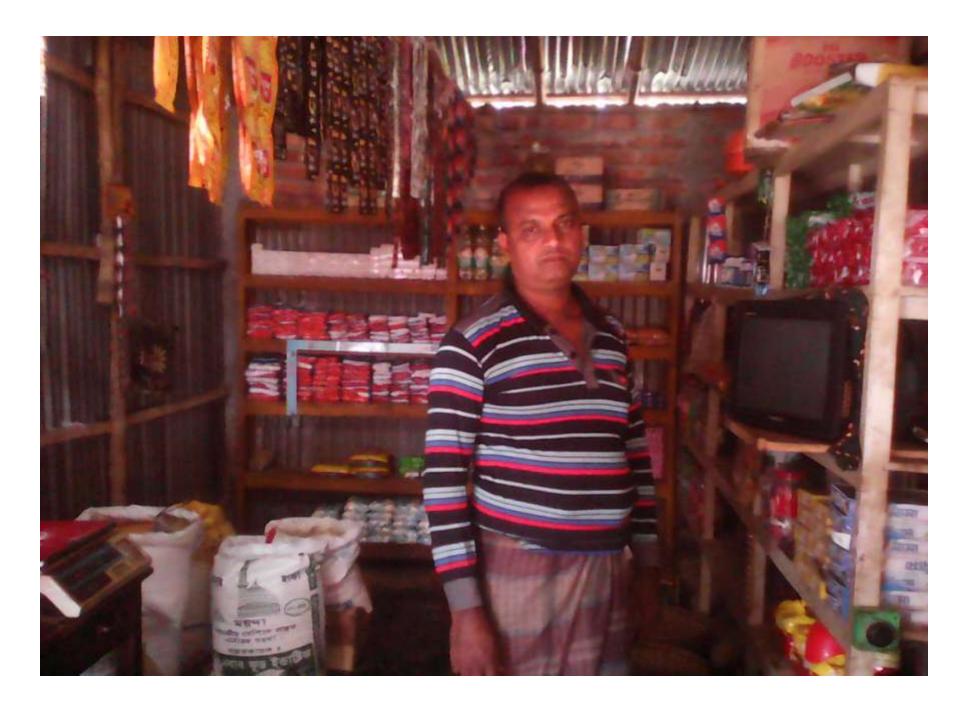

#### PROPOSED NOBIN UDYOKTA BUSINESS INFO

| Business Name                                                | • | M/S Bhai Bhai Varieties Store                                                         |
|--------------------------------------------------------------|---|---------------------------------------------------------------------------------------|
| Address/ Location                                            | : | Boddapur Bazar, Naogoan.                                                              |
| Total Investment in BDT                                      | : | Tk. 344,000.                                                                          |
| Financing                                                    | : | Self Tk. 214,000 (from existing business) Required Investment Tk. 130,000 (as equity) |
| Present salary/drawings from business                        | • | Taka 5,000 (five thousand)                                                            |
| Proposed Salary (estimates)                                  | • | Taka 6,500 (Six thousand five hundred)                                                |
| Proposed Business<br>Implementation Plan                     |   |                                                                                       |
| (i) % of present gross profit margin                         | : | On products 10%.                                                                      |
| (ii) Estimated % of proposed gross profit margin             | : | On products 10%.                                                                      |
| (iii) In future risk mgt. plan<br>(from fire, disaster etc.) | : |                                                                                       |

# Pictures