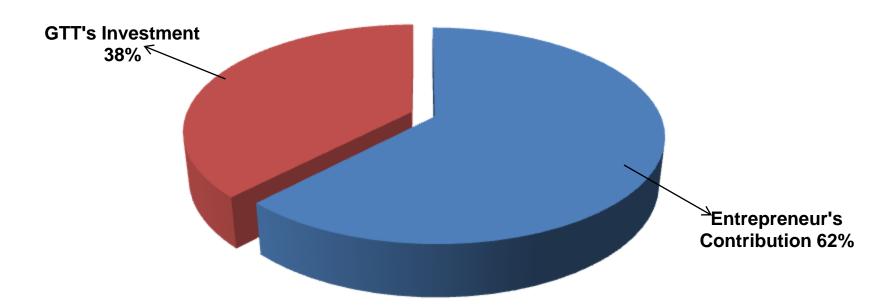

#### SOURCE OF FINANCE

- Entrepreneur's Contribution BDT 214,000
- ■GTT's Investment BDT 130,000
- Total Capital BDT 344,000