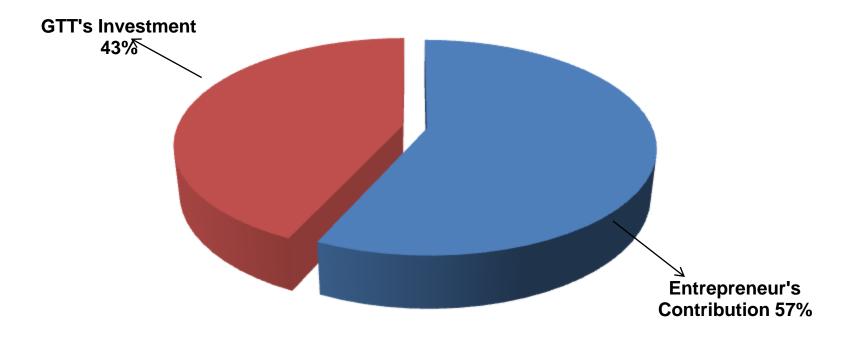

## PRESENT & PROPOSED INVESTMENT BREAKDOWN

| Particular                                                                                                                                                                                                             | Existing<br>Business                                                          | Proposed | Total   |         |
|------------------------------------------------------------------------------------------------------------------------------------------------------------------------------------------------------------------------|-------------------------------------------------------------------------------|----------|---------|---------|
| Existing                                                                                                                                                                                                               | Proposed                                                                      | (BDT)    | (BDT)   | (BDT)   |
| Investment in products (face<br>cream, face wash, hair oil, soap,<br>bag, hair band, lip liner, eye liner,<br>face pack, face powder, lotion, baby<br>oil, ornaments item, powder,<br>shampoo and stationary item etc) | Hair oil, ladies bag, school<br>bag, ornaments item and<br>cosmetics item etc | 117,600  | 100,000 | 217,600 |
| Investment in Equipments (bulb and fan etc.)                                                                                                                                                                           |                                                                               |          |         | 1,150   |
| Cash in hand                                                                                                                                                                                                           |                                                                               |          |         | 2,450   |
| Debtors (Since June, 2015 to at pre                                                                                                                                                                                    | 6,500                                                                         |          | 6,500   |         |
| Creditors (Since September, 2015 to                                                                                                                                                                                    | (9,800)                                                                       |          | (9,800) |         |
| Decoration (fixture and fittings)                                                                                                                                                                                      | 13,700                                                                        |          | 13,700  |         |
| Total Capit                                                                                                                                                                                                            | 131,600                                                                       | 100,000  | 231,600 |         |

Entrepreneur's Contribution BDT 131,600

- GTT's Investment BDT 100,000
- Total Capital BDT 231,600