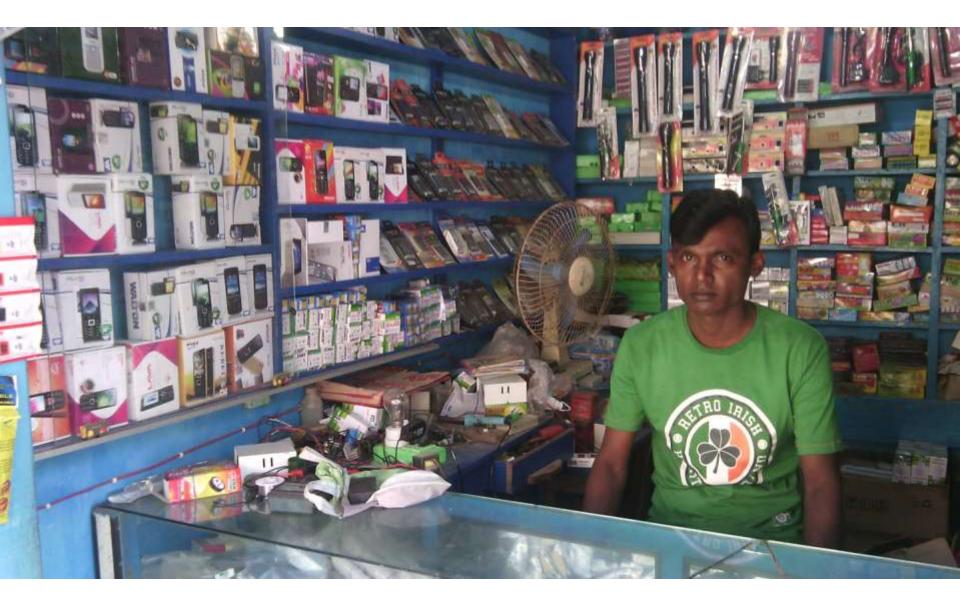

## **PROPOSED NOBIN UDYOKTA BUSINESS INFO**

| Business Name                                                                                                                                                                                              | : | Nahin Telecom & Electronics                                                                                  |
|------------------------------------------------------------------------------------------------------------------------------------------------------------------------------------------------------------|---|--------------------------------------------------------------------------------------------------------------|
| Address/ Location                                                                                                                                                                                          | : | kaletola Bazar, Manda, Naogoan.                                                                              |
| Total Investment in BDT                                                                                                                                                                                    | : | Tk. 318,100.                                                                                                 |
| Financing                                                                                                                                                                                                  | : | Self Tk. 218,100 (from existing business)<br>Required Investment Tk. 100,000 (as equity)                     |
| Present salary/drawings from business                                                                                                                                                                      | : | BDT 5,000 (five thousand)                                                                                    |
| Proposed Salary                                                                                                                                                                                            | : | BDT 7,000 (seven thousand)                                                                                   |
| Proposed Business<br>Implementation Plan<br>(i) % of present gross profit<br>margin<br>(ii) Estimated % of proposed<br>gross profit margin<br>(iii) In future risk mgt. plan<br>(from fire, disaster etc.) | : | On products Mobile accessories 20%, Servicing 100% .<br>On products Mobile accessories 20%, Servicing 100% . |