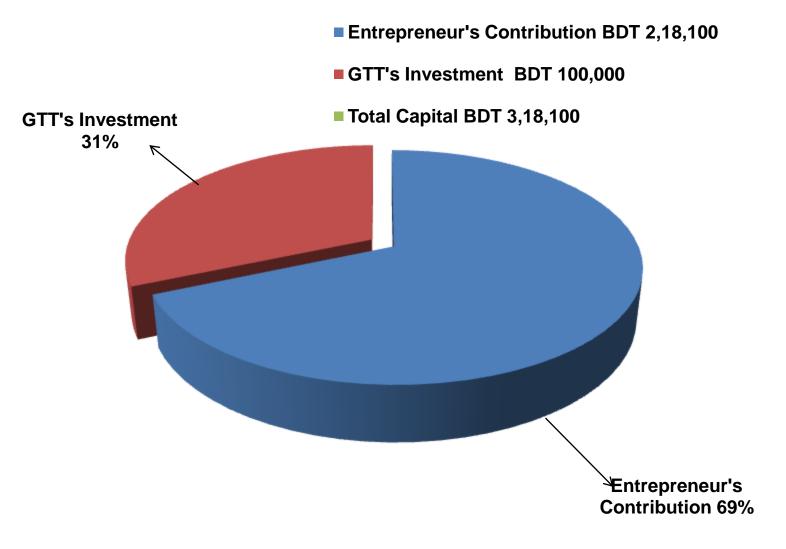

## **PROPOSED NOBIN UDYOKTA BUSINESS INFO**

| Business Name                                                                                                                                                                                              | : | Nahin Telecom & Electronics                                                                                  |
|------------------------------------------------------------------------------------------------------------------------------------------------------------------------------------------------------------|---|--------------------------------------------------------------------------------------------------------------|
| Address/ Location                                                                                                                                                                                          | : | kaletola Bazar, Manda, Naogoan.                                                                              |
| Total Investment in BDT                                                                                                                                                                                    | : | Tk. 318,100.                                                                                                 |
| Financing                                                                                                                                                                                                  | : | Self Tk. 218,100 (from existing business)<br>Required Investment Tk. 100,000 (as equity)                     |
| Present salary/drawings from business                                                                                                                                                                      | : | BDT 5,000 (five thousand)                                                                                    |
| Proposed Salary                                                                                                                                                                                            | : | BDT 7,000 (seven thousand)                                                                                   |
| Proposed Business<br>Implementation Plan<br>(i) % of present gross profit<br>margin<br>(ii) Estimated % of proposed<br>gross profit margin<br>(iii) In future risk mgt. plan<br>(from fire, disaster etc.) | : | On products Mobile accessories 20%, Servicing 100% .<br>On products Mobile accessories 20%, Servicing 100% . |

# PRESENT & PROPOSED INVESTMENT BREAKDOWN

| Particu                                                         | Existing<br>Business                                                                                                                 | Proposed | Total    |         |  |
|-----------------------------------------------------------------|--------------------------------------------------------------------------------------------------------------------------------------|----------|----------|---------|--|
| Existing                                                        | Existing Proposed                                                                                                                    |          | (BDT)    | (BDT)   |  |
| set, water hiter, light, fan, board and mobile accessories etc) | New Mobile set and Mobile<br>accessories-mobile battery,<br>memory card, display, charger,<br>light, pin, holder, switch etc<br>etc) | 180,000  | 100,000  | 280,000 |  |
| Investment in Machineries and Equ<br>Meter, lamp, fan etc.)     | uipment (hot gun - 1 pics, DC-1,                                                                                                     | 2,500    | _        | 2,500   |  |
| Debitors                                                        | 7,370                                                                                                                                | -        | 7,370    |         |  |
| Ceditors                                                        | (12,000)                                                                                                                             | -        | (12,000) |         |  |
| Cash in hand                                                    | 1,150                                                                                                                                | -        | 1,150    |         |  |
| GB Outstanding Loan                                             | (19,120)                                                                                                                             | -        | (19,120) |         |  |
| Decoration (Fixture & Fittings)                                 | 8,200                                                                                                                                | -        | 8,200    |         |  |
| Advance for Shop                                                | 50,000                                                                                                                               | -        | 50,000   |         |  |
| Total Capital                                                   |                                                                                                                                      | 218,100  | 100,000  | 318,100 |  |