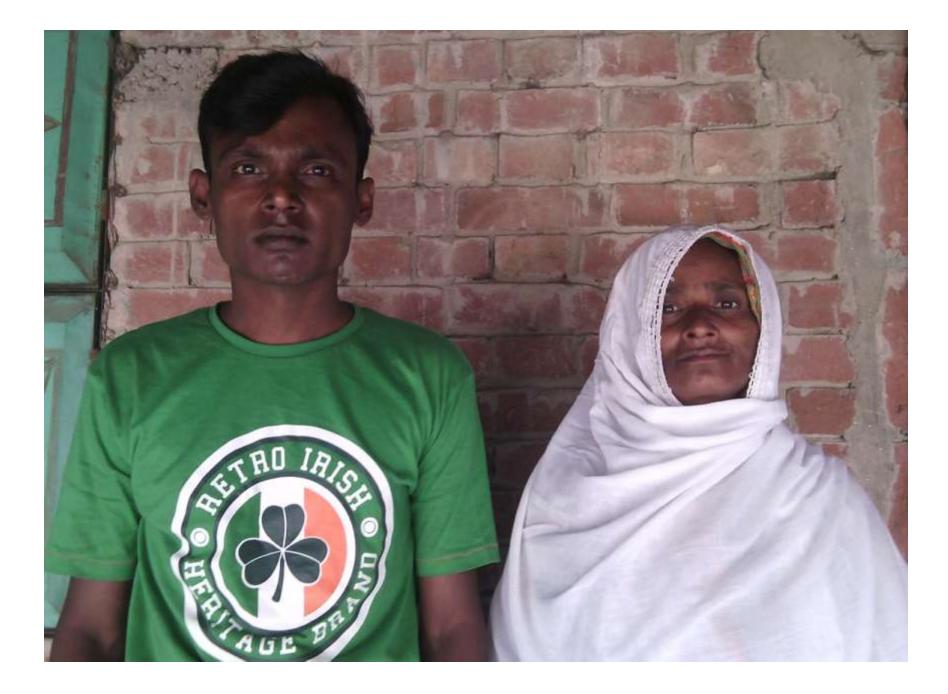

## **BRIEF BIO OF THE PROPOSED NOBIN UDYOKTA**

| Name and address                                                                                                                      | :  | Md: Rezaul Haque Sardar<br>Vill: Chocasob, Union: Poranpure, Post: Balubazar, Upazila:<br>Manda, District: Naogoan.                                                                                                                                                   |
|---------------------------------------------------------------------------------------------------------------------------------------|----|-----------------------------------------------------------------------------------------------------------------------------------------------------------------------------------------------------------------------------------------------------------------------|
| Age                                                                                                                                   | :  | 33 years                                                                                                                                                                                                                                                              |
| Marital status                                                                                                                        | :  | Married                                                                                                                                                                                                                                                               |
| Children                                                                                                                              | :  | 01 (one) son.                                                                                                                                                                                                                                                         |
| No. of siblings:                                                                                                                      | :  | No. 03(three) brothers, 01 (one) sister.                                                                                                                                                                                                                              |
| Parent's and GB related Info:<br>(i) Who is GB member<br>(ii) Mother's name<br>(iii) Father's name<br>(iv) GB member's info           |    | Mother V Father<br>Mst. Furnahar.<br>Late: Soufes Udden Sordar.<br><i>Branch</i> : Chokcasob, Naogoan, <i>Centre # 32</i> /mo,<br><i>Loan no.: 1456</i> , Member since October 20, 2000.<br>First Ioan: Tk. 8,000<br>Existing Ioan: 20,000, Outstanding Ioan: 19,120. |
| Further Information:<br>(v) Who pays GB loan installment<br>(vi) Mobile lady<br>(vii) Grameen Education Loan<br>(viii) Any other loan | :: | Entrepreneur.<br>No.<br>Nil<br>Nil                                                                                                                                                                                                                                    |