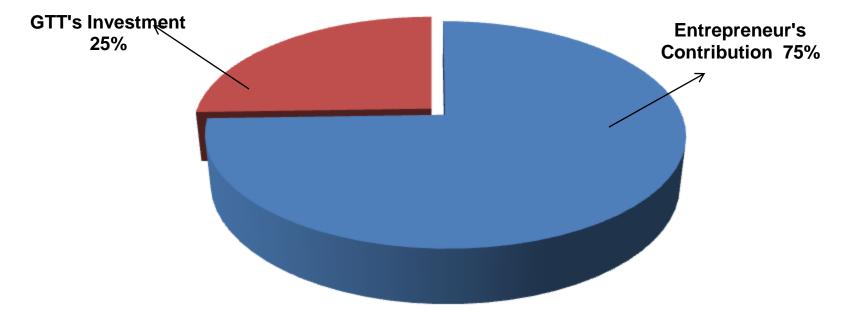

| Particulars                                                                                                                                                                                                         | Existing                                    | Proposed          | Total   |         |  |
|---------------------------------------------------------------------------------------------------------------------------------------------------------------------------------------------------------------------|---------------------------------------------|-------------------|---------|---------|--|
| Existing                                                                                                                                                                                                            | Proposed                                    | Business<br>(BDT) | (BDT)   | (BDT)   |  |
| Investment in products ( table fan, fan,<br>stand fan, charger fan, television, swtich,<br>board, light, energy bulb, multiplug, board,<br>holder, three plug, tube light, wire, battery<br>and cosmetics item etc) | chair, plate, glass, Printer<br>machine etc | 370,500           | 130,000 | 500,500 |  |
| Investment in machineries & equipments (meter, drill machin, fan etc.)                                                                                                                                              |                                             | 16,840            |         | 16,840  |  |
| Cash in hand                                                                                                                                                                                                        |                                             | 620               | -       | 620     |  |
| GB Loan Outstanding                                                                                                                                                                                                 |                                             | (9,560)           | -       | (9,560) |  |
| Decoration (fixture and fittings)                                                                                                                                                                                   |                                             | 1,500             | -       | 1,500   |  |
| Total Capital                                                                                                                                                                                                       |                                             | 379,900           | 130,000 | 509,900 |  |

Entrepreneur's Contribution BDT 379,900

GTT's Investment BDT 130,000

Total Capital BDT 509,900