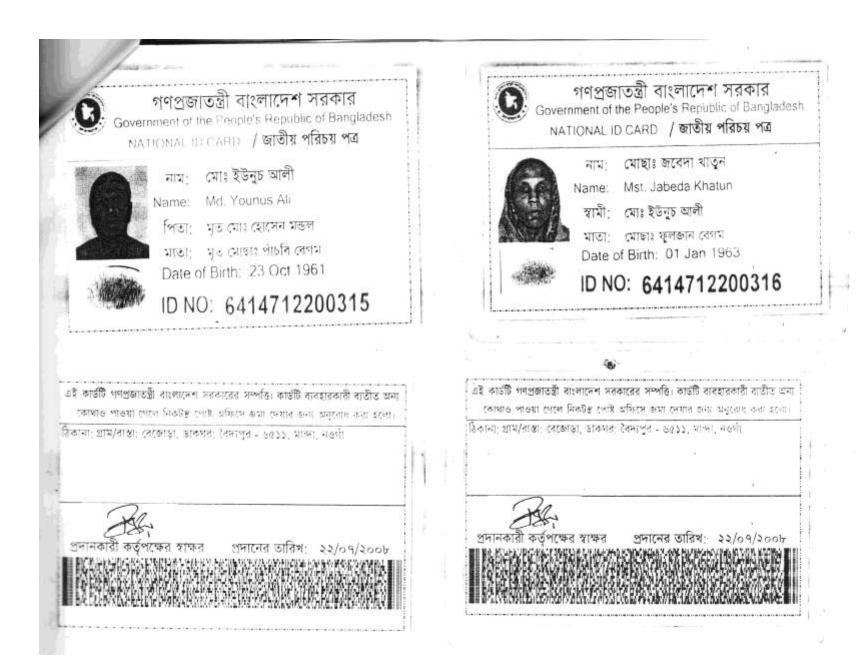

#### **BRIEF BIO OF THE PROPOSED NOBIN UDYOKTA**

| Name and address                                                                                                                      | ••  | <b>Md. Azijar Hossen</b><br>Vill: Bajor, Union: 2 no Valayen, Post: Byddopure, Upazila:<br>Manda, District: Naogaon.                                                                                                  |
|---------------------------------------------------------------------------------------------------------------------------------------|-----|-----------------------------------------------------------------------------------------------------------------------------------------------------------------------------------------------------------------------|
| Age                                                                                                                                   | •   | 32 Years                                                                                                                                                                                                              |
| Marital status                                                                                                                        | :   | Married                                                                                                                                                                                                               |
| Children                                                                                                                              | :   | 01 (one) son.                                                                                                                                                                                                         |
| No. of siblings:                                                                                                                      | :   | 02 (two) brothers & 04 (four) sister.                                                                                                                                                                                 |
| Parent's and GB related Info:<br>(i) Who is GB member<br>(ii) Mother's name<br>(iii) Father's name<br>(iv) GB member's info           | : : | VMotherFatherMst: Jobada khatun.Md. Younus Ali.Branch: Byddopure, Manda, Naogoan, Centre # 46/moLoan no.: 4001, Member since May 13, 2011.First Ioan: Tk. 8,000Existing Ioan: Tk. 10,000. Outstanding Ioan: Tk. 9,560 |
| Further Information:<br>(v) Who pays GB loan installment<br>(vi) Mobile lady<br>(vii) Grameen Education Loan<br>(viii) Any other loan | :   | Entrepreneur<br>Yes.<br>Nil<br>Nil                                                                                                                                                                                    |

## BRIEF BIO OF THE PROPOSED NOBIN UDYOKTA (CONT...)

| Education, till to date                                                                                                                                                     | : | S.S.C                                                                                                                                                                                                                                                          |
|-----------------------------------------------------------------------------------------------------------------------------------------------------------------------------|---|----------------------------------------------------------------------------------------------------------------------------------------------------------------------------------------------------------------------------------------------------------------|
| Present Occupation (Besides<br>own business, i.e., pursuing<br>further studies, other business<br>etc.)                                                                     | : | Nil                                                                                                                                                                                                                                                            |
| Business Experiences and<br>Training Info (years of<br>experience, if s/he received<br>any on- hand training, formal<br>training, work experience as<br>an apprentice etc.) |   | <ul><li>06 (six) years experience is running his own business. He started the business only with Tk. 50,000 (fifty thousand).</li><li>He has on hand training.</li><li>He has taken training from his friend's shop at kaletola Bazar about 2 years.</li></ul> |
| Other Own/Family Sources of Income                                                                                                                                          | : | His Father earns from business and brother earns from agriculture.                                                                                                                                                                                             |
| Other Own/Family Sources of Liabilities                                                                                                                                     | • | Nil                                                                                                                                                                                                                                                            |
| NU's Contract No.                                                                                                                                                           | : | 01711-417460                                                                                                                                                                                                                                                   |
| NU's National ID No.                                                                                                                                                        | : | 1983621270600105.                                                                                                                                                                                                                                              |
| NU Project Source/Reference                                                                                                                                                 | : | Grameen Telecom Trust                                                                                                                                                                                                                                          |