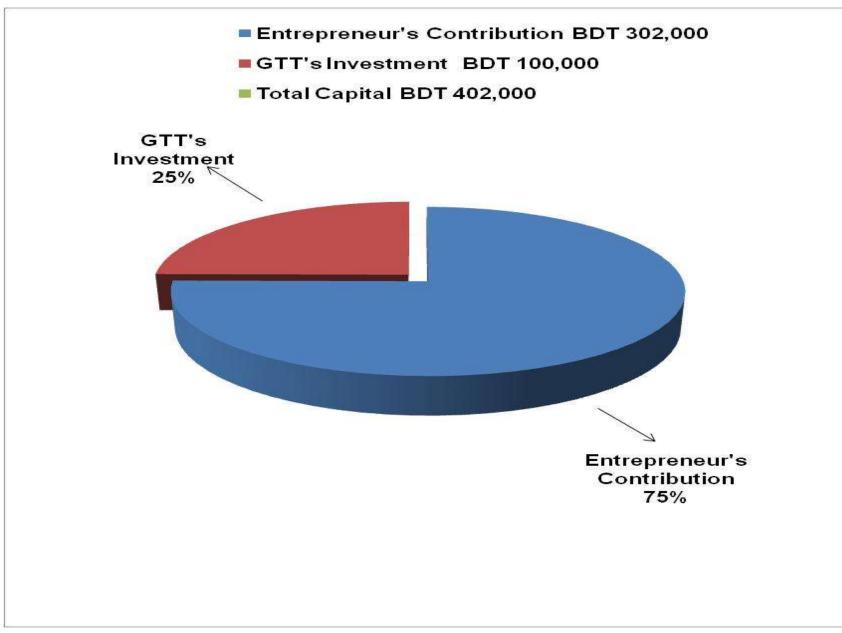

## **PROPOSED NOBIN UDYOKTA BUSINESS INFO**

| Business Name                                                                                                                                                                | : | Mobile Care                                                                                                                |
|------------------------------------------------------------------------------------------------------------------------------------------------------------------------------|---|----------------------------------------------------------------------------------------------------------------------------|
| Address/ Location                                                                                                                                                            | : | Rajganj bazar, Monirampur, Jessore.                                                                                        |
| Total Investment in BDT                                                                                                                                                      | : | Tk. 402,000                                                                                                                |
| Financing                                                                                                                                                                    | : | Self Tk. 302,000 (from existing business)<br>Required Investment Tk. 100,000 (as equity)                                   |
| Present salary/drawings from business                                                                                                                                        | : | BDT 8,000 (Eight Thousand)                                                                                                 |
| Proposed Salary                                                                                                                                                              | : | BDT 9,000 (Nine Thousand)                                                                                                  |
| Proposed Business<br>Implementation Plan<br>(i) % of present gross profit<br>margin<br>(ii) Estimated % of proposed<br>gross profit margin<br>(iii) In future risk mgt. plan | : | On products 20%, servicing 100% & computer activities 100%.<br>On products 20%, servicing 100% & computer activities 100%. |
| (from fire, disaster etc.)                                                                                                                                                   |   |                                                                                                                            |

## PRESENT & PROPOSED INVESTMENT BREAKDOWN

| Particulars                                                                                                                                               |                                                                                                  |         | Proposed<br>(BDT) | Total<br>(BDT) |  |
|-----------------------------------------------------------------------------------------------------------------------------------------------------------|--------------------------------------------------------------------------------------------------|---------|-------------------|----------------|--|
| Existing Proposed                                                                                                                                         |                                                                                                  |         | <b>、</b>          |                |  |
| Investment in products (mobile<br>charger, battery, mobile LCD, mobile<br>cover, head phone, memory card,<br>speaker, mouth speaker and<br>converter etc) | Mobile set and mobile accessories<br>(mobile charger, battery, mobile<br>cover & head phone) etc | 161,140 | 100,000           | 261,140        |  |
| Investment in Machineries (computer servicing machine etc)                                                                                                | 77,000                                                                                           |         | 77,000            |                |  |
| Investment in Equipments (bulb and fan etc.)                                                                                                              |                                                                                                  |         |                   | 1,300          |  |
| Cash in hand                                                                                                                                              |                                                                                                  |         |                   | 1,400          |  |
| Debtors (since December, 2015 to at present)                                                                                                              |                                                                                                  |         |                   | 1,660          |  |
| Decoration (fixture and fittings)                                                                                                                         |                                                                                                  |         |                   | 9,500          |  |
| Advance for Shop                                                                                                                                          |                                                                                                  |         |                   | 50,000         |  |
| Total Capital                                                                                                                                             |                                                                                                  |         | 100,000           | 402,000        |  |