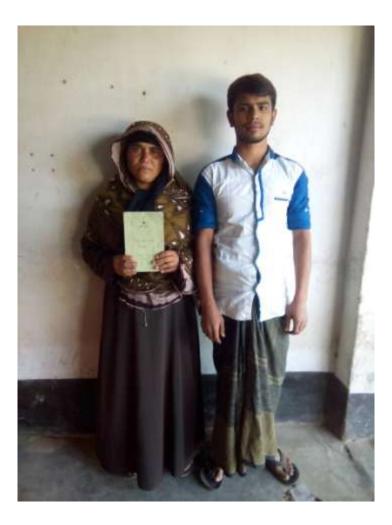

#### BRIEF HISTORY OF GB LOAN UTILIZATION BY FAMILY

- Mst. Johora Begum is a GB member since April 15, 2008 at first she took GB loan BDT 5,000 (Five thousand).
- Gradually she took GB loan several times and utilized it for cultivation and assisting her son in his business.
- Finally GB loan helped her to improve her economic condition, livelihood and expanding the existing business of her son.