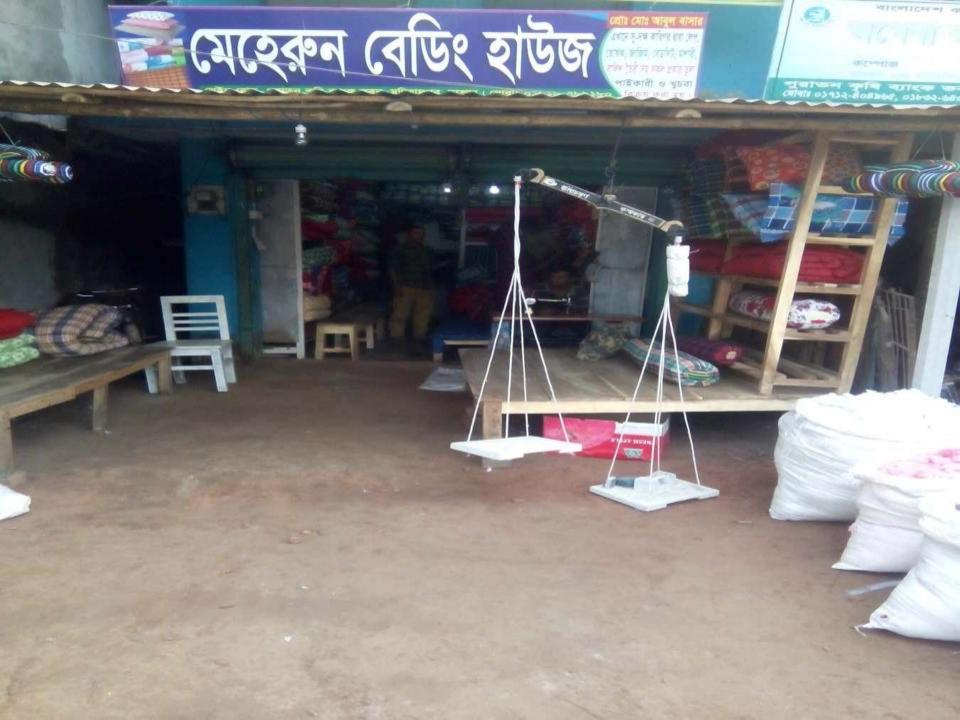

161,562      | 252,526      |

#### ☐ Present employment: Self: 01 Family: 0 ☐ Can not supply goods as per Others (beyond family): 03 demand. Permanent: 01 and Production basis: 02 Future employment:0 ☐ Ownership of business in his own name; ☐ Trade License in his own name: □ He has on hand training; ■ Maintain books of record; ☐ Good reputation; ☐ Skilled and working experiences (06 yrs); PPORTUNITIES ☐ Increase of local competitors; ☐ Location of Shop; ☐ Have some fixed customers (Retail & Wholesale); ☐ Increasing demand; ☐ The Capital of the entrepreneur will be BDT 669,981 after 3 years excluding payback of investor's money.

### Presented at 16<sup>th</sup> In-house Executive Social Business Design Lab On October 11, 2015 at Grameen Telecom Trust Premises

# Thank you

# Pictures















# Thank You