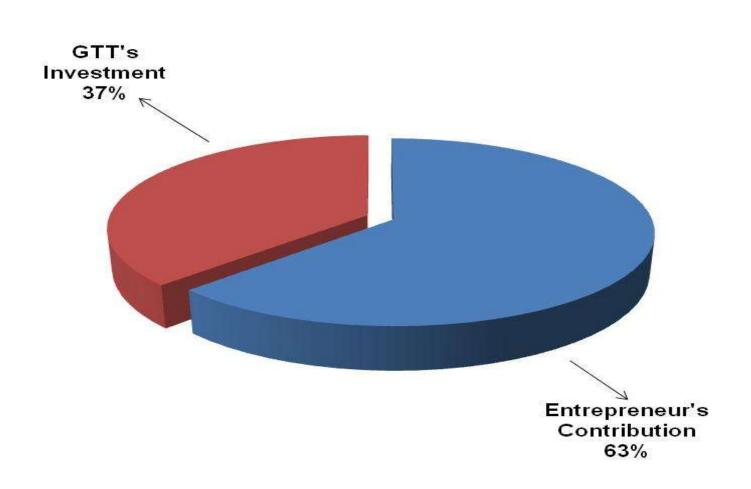

## SOURCE OF FINANCE

- Entrepreneur's Contribution BDT 253,000
- ■GTT's Investment BDT 150,000
- Total Capital BDT 403,000