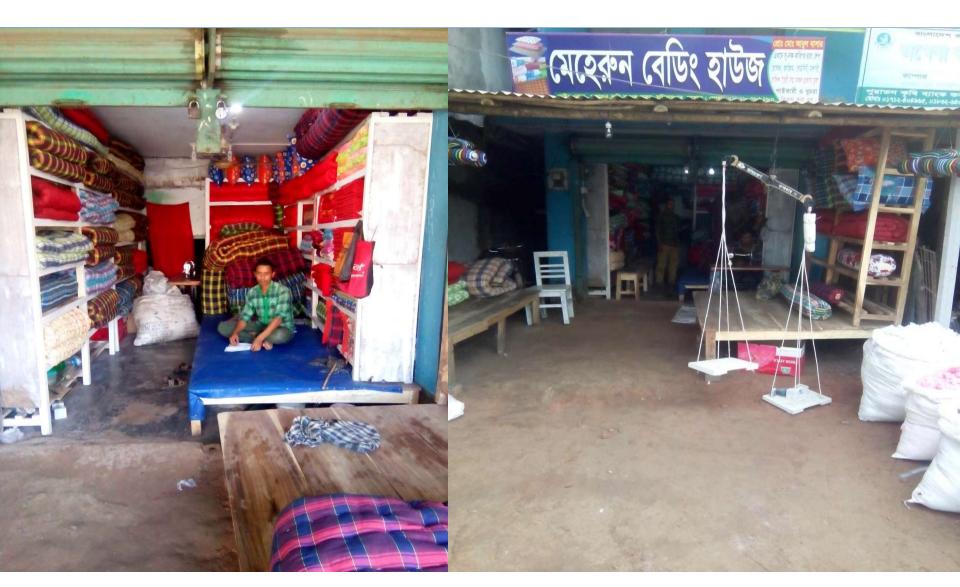

Proposed NU Business Name: Meherun Bedding House

Grameen Telecom Trust

Business Category: General retail & wholesale



Business Proposal Prepared & Verified by: Naznin Akther

# BRIEF BIO OF THE PROPOSED NOBIN UDYOKTA

| Name and address                                                                                                          |   | Md. Abul Bashar  Vill: Monirampur, Union: Monirampur Municipalty, Post:  Monirampur, Upazila: Monirampur, District: Jessore.                                                                                             |  |  |  |
|---------------------------------------------------------------------------------------------------------------------------|---|-------------------------------------------------------------------------------------------------------------------------------------------------------------------------------------------------------------------