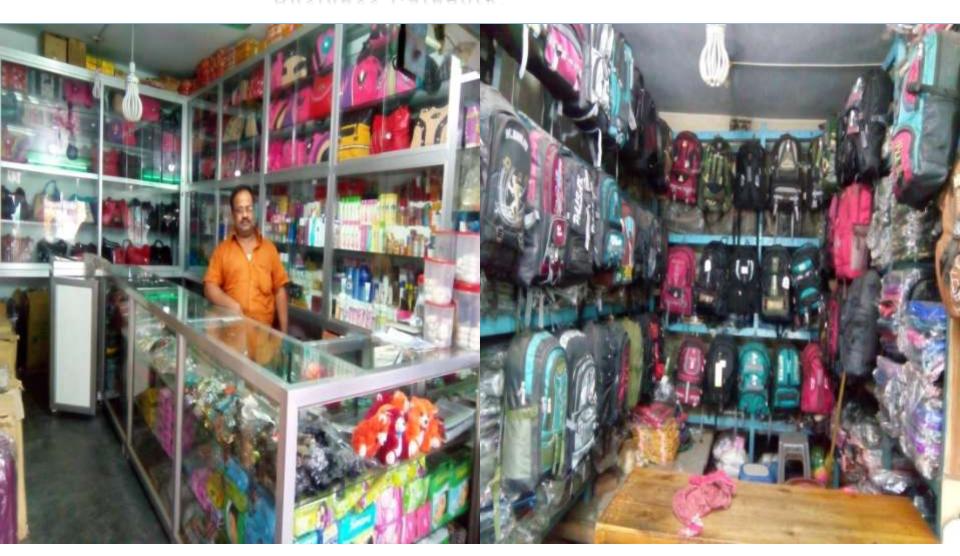

### Proposed NU Business Name : M/S Janata Leather Corner

Business Category: General retail & wholesale



Business Proposal Prepared & Verified by: Naznin Akther

### BRIEF BIO OF THE PROPOSED NOBIN UDYOKTA

| Name and address                                                                                                          | :     | Dilip Kumar Das Vill: Sundal, Union: Lauri, Post: Lauri, Upazila: Monirampur, District: Jessore.                                                                                                                                                    |  |  |  |
|---------------------------------------------------------------------------------------------------------------------------|-------|------------------------------------------------------------------------------------------------------------------------------------------------------------------------------