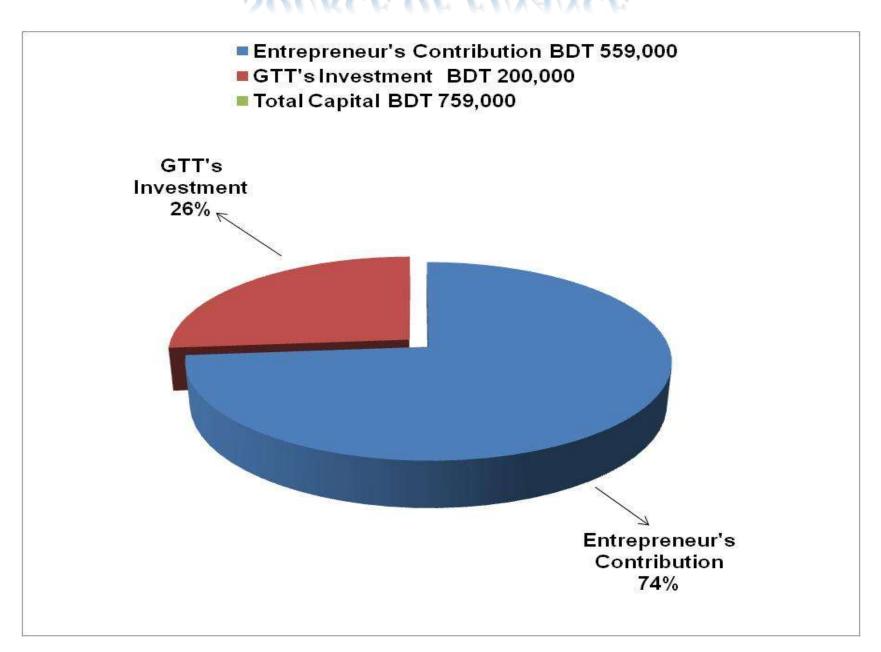

#### PRESENT & PROPOSED INVESTMENT BREAKDOWN

| Particulars                                  |                                                                        |         | Proposed | Total    |
|----------------------------------------------|------------------------------------------------------------------------|---------|----------|----------|
| Existing                                     | Proposed                                                               | (BDT)   | (BDT)    | (BDT)    |
|                                              | Investment in products (ladies bag, travel bag and cosmetics item etc) | 402,950 | 200,000  | 602,950  |
| Investment in Equipments (bulb and fan etc.) |                                                                        |         |          | 1,500    |
| Cash in hand                                 |                                                                        |         |          | 4,801    |
| Debtors(Since May, 2015 to at present)       |                                                                        |         |          | 27,199   |
| Creditors (Since May, 2015 to at present)    |                                                                        |         |          | (53,550) |
| Decoration (fixture and fittings)            |                                                                        |         |          | 11,100   |
| Advance for Shop                             |                                                                        | 165,000 |          | 165,000  |
| Total Ca                                     | pital                                                                  | 559,000 | 200,000  | 759,000  |