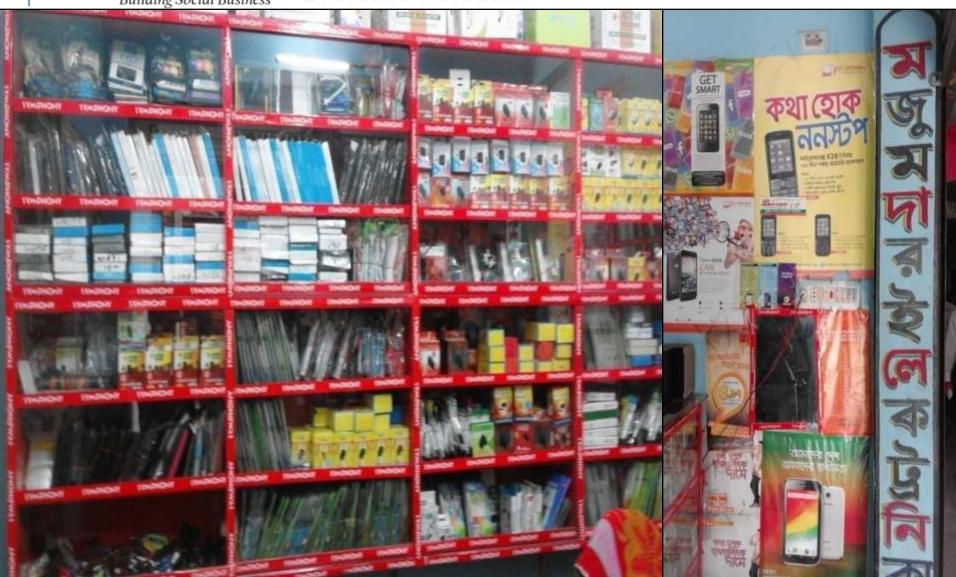

## PROPOSED NOBIN UDYOKTA BUSINESS INFO

| Business Name                                                | : | Mazumder Electronics                                                                  |
|--------------------------------------------------------------|---|---------------------------------------------------------------------------------------|
| Address/ Location                                            | : | Satiantala Bazer, Bagharpara, Jessore.                                                |
| Total Investment in BDT                                      | : | Tk. 304,000                                                                           |
| Financing                                                    | : | Self Tk. 204,000 (from existing business) Required Investment Tk. 100,000 (as equity) |
| Present salary/drawings from business                        | : | BDT 5,000 (Five thousand)                                                             |
| Proposed Salary                                              | : | BDT 6,000 (Six thousand)                                                              |
| Proposed Business<br>Implementation Plan                     |   |                                                                                       |
| (i) % of present gross profit margin                         | : | On an Average 12% song download 100%.                                                 |
| (ii) Estimated % of proposed gross profit margin             | : | On an Average 12% song download 100%.                                                 |
| (iii) In future risk mgt. plan<br>(from fire, disaster etc.) | : |                                                                                       |
|                                                              |   |                                                                                       |

#### PRESENT & PROPOSED INVESTMENT BREAKDOWN

| Particulars                                                                                                                 |                                                                |         | Proposed<br>(BDT) | Total<br>(BDT) |
|-----------------------------------------------------------------------------------------------------------------------------|----------------------------------------------------------------|---------|-------------------|----------------|
| Existing                                                                                                                    | Proposed                                                       |         |                   |                |
| Investment in products (Mobile set & Mobile Accessories- battery, memory card, display, charger, speaker and set cover etc) | Investment in products ( Mobile set & Mobile Accessories etc.) | 144,000 | 100,000           | 244,000        |
| Investment in Machineris ( Computer-1                                                                                       | , IPS-1, Fan-2 etc.)                                           | 33,900  | -                 | 33,900         |
| Cash in hand                                                                                                                |                                                                | 4,250   | -                 | 4,250          |
| Decoration (fixture and fittings)                                                                                           |                                                                | 3,950   | -                 | 3,950          |
| Debtors (Since November, 2015 to at                                                                                         | present)                                                       | 2,900   | -                 | 2,900          |
| Advance for Shop rent                                                                                                       |                                                                | 15,000  | -                 | 15,000         |
| Total Ca                                                                                                                    | pital                                                          | 204,000 | 100,000           | 304,000        |