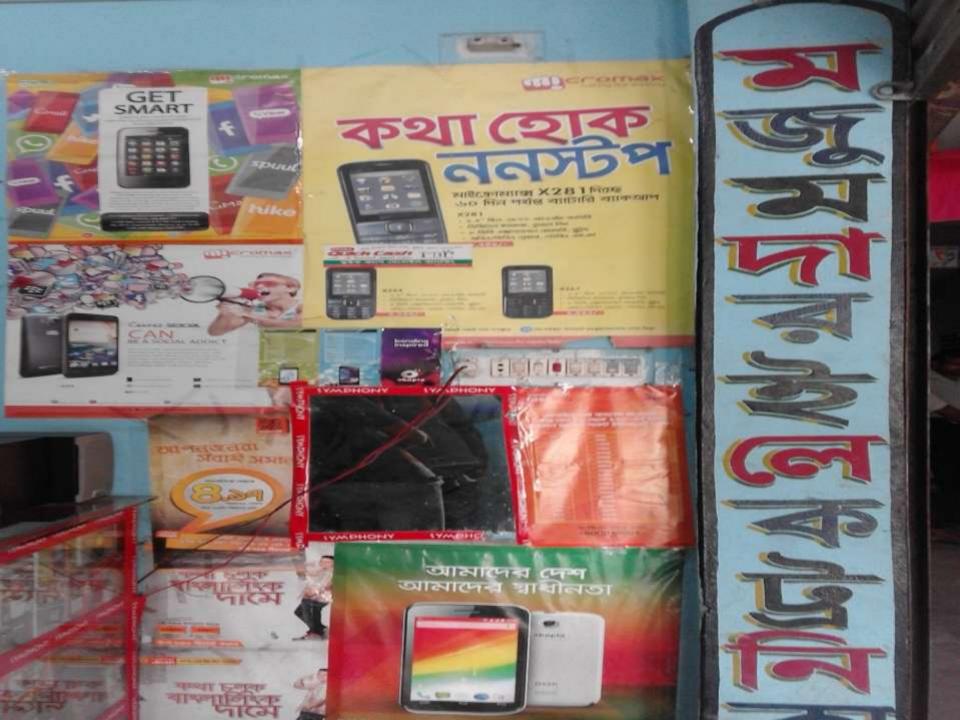

## PROPOSED NOBIN UDYOKTA BUSINESS INFO

| Business Name                                                | : | Mazumder Electronics                                                                  |
|--------------------------------------------------------------|---|---------------------------------------------------------------------------------------|
| Address/ Location                                            | : | Satiantala Bazer, Bagharpara, Jessore.                                                |
| Total Investment in BDT                                      | : | Tk. 304,000                                                                           |
| Financing                                                    | : | Self Tk. 204,000 (from existing business) Required Investment Tk. 100,000 (as equity) |
| Present salary/drawings from business                        | : | BDT 5,000 (Five thousand)                                                             |
| Proposed Salary                                              | : | BDT 6,000 (Six thousand)                                                              |
| Proposed Business<br>Implementation Plan                     |   |                                                                                       |
| (i) % of present gross profit margin                         | : | On an Average 12% song download 100%.                                                 |
| (ii) Estimated % of proposed gross profit margin             | : | On an Average 12% song download 100%.                                                 |
| (iii) In future risk mgt. plan<br>(from fire, disaster etc.) | : |                                                                                       |
|                                                              |   |                                                                                       |

### INFO ON EXISTING BUSINESS OPERATIONS

| Dortioulous                                  |       | EB (BDT) |           |  |  |  |
|----------------------------------------------|-------|----------|-----------|--|--|--|
| Particulars Particulars Particulars          | Daily | Monthly  | Yearly    |  |  |  |
| Sales income from products                   | 3,500 | 91,000   | 1,092,000 |  |  |  |
| Income from song download                    | 100   | 2,600    | 31,200    |  |  |  |
| Total Sales income (A)                       | 3,600 | 93,600   | 1,123,200 |  |  |  |
| Less: Cost of Sales (Purchase product) (B)   | 3,080 | 80,080   | 960,960   |  |  |  |
| Gross Profit (C) [C=(A-B)]                   | 520   | 13,520   | 162,240   |  |  |  |
| Less: Operating Cost:                        |       |          |           |  |  |  |
| Electricity bill                             |       | 700      | 8,400     |  |  |  |
| Night Gurd Bill                              |       | 100      | 1,200     |  |  |  |
| Shop Rent                                    |       | 500      | 6,000     |  |  |  |
| Mobile bill                                  |       | 300      | 3,600     |  |  |  |
| Conveyance bill                              |       | 1,000    | 12,000    |  |  |  |
| Present Salary (Self and family)             |       | 5,000    | 60,000    |  |  |  |
| Provision of Bad Debt                        |       | 48       | 572       |  |  |  |
| Other Cost (stationary & Entertainment etc.) |       | 900      | 10,800    |  |  |  |
| Non Cash Item:                               |       |          |           |  |  |  |
| Depreciation Expenses                        |       | 457      | 5,480     |  |  |  |
| Total Operating Cost (D)                     |       | 9,004    | 108,052   |  |  |  |
| Net Profit (C-D):                            |       | 4,516    | 54,188    |  |  |  |

#### PRESENT & PROPOSED INVESTMENT BREAKDOWN

| Particulars                                                                                                                 |                                                                |         | Proposed<br>(BDT) | Total<br>(BDT) |
|-----------------------------------------------------------------------------------------------------------------------------|----------------------------------------------------------------|---------|-------------------|----------------|
| Existing                                                                                                                    | Proposed                                                       |         |                   |                |
| Investment in products (Mobile set & Mobile Accessories- battery, memory card, display, charger, speaker and set cover etc) | Investment in products ( Mobile set & Mobile Accessories etc.) | 144,000 | 100,000           | 244,000        |
| Investment in Machineris ( Computer-1                                                                                       | , IPS-1, Fan-2 etc.)                                           | 33,900  | -                 | 33,900         |
| Cash in hand                                                                                                                |                                                                | 4,250   | -                 | 4,250          |
| Decoration (fixture and fittings)                                                                                           |                                                                | 3,950   | -                 | 3,950          |
| Debtors (Since November, 2015 to at                                                                                         | present)                                                       | 2,900   | -                 | 2,900          |
| Advance for Shop rent                                                                                                       |                                                                | 15,000  | -                 | 15,000         |
| Total Ca                                                                                                                    | pital                                                          | 204,000 | 100,000           | 304,000        |