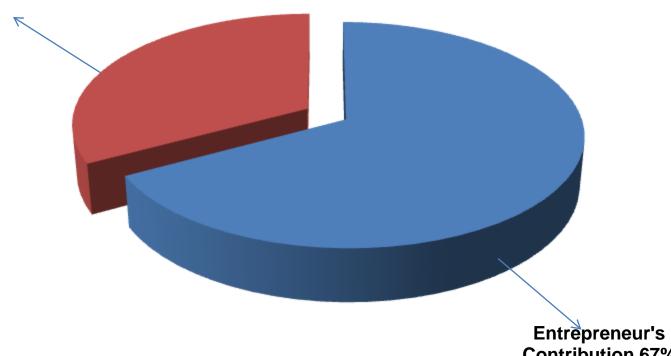

### SOURCE OF FINANCE

- Entrepreneur's Contribution BDT 204,000
- GTT's Investment BDT 100,000
- Total Capital BDT 304,000

**GTT's Investment** 33%

**Contribution 67%** 