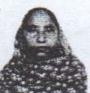

### গণপ্রজাতন্ত্রী বাংলাদেশ সরকার

Government of the People's Republic of Bangladesh NATIONAL ID CARD / জাতীয় পরিচয় পত্র

CHINGSIN.

নাম:

আনোয়ারা বেগম

Name:

Anwara Begum

श्राभी: जानी श्रामात

মাতা: মৃত ছালেহা বেগম

Date of Birth: 01 Jan 1962

ID NO: 4114783434169

এই কার্ডটি গণপ্রজাতন্ত্রী বাংলাদেশ সরকারের সম্পত্তি। কার্ডটি ব্যবহারকারী ব্যতীত অন্য কোখাও পাওয়া গেলে নিকটছ পোষ্ট অফিনে জমা দেয়ার জন্য অনুরোধ করা হলো।

ঠিকানা: গ্রাম/রাস্তা: নরেন্দ্রপুর, পশ্চিম পাড়া, ডাকঘর: নরেন্দ্রপুর - ৭৪০০, কোতয়ালী, যশোর

প্রদানকারী কর্তৃপক্ষের স্বাক্ষর

প্রদানের তারিখ: ১১/০৫/২০০৮