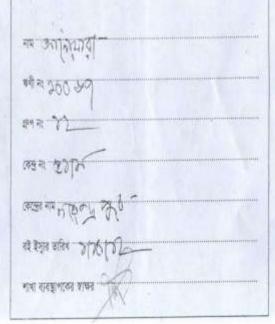

গ্রহণকারীর ছাক্ষর আছে কিনা লেখে নিন।
- मध्या क्या ७ डेरक्सम्बर जेका भाग रहेरा अस्ति हरतरह विमा (मर्थ मिन)
- কেন্দ্র মিটিং অথবা ব্যাহকের কটেন্টার ছাড়া অনা কোথাও টাকার জনদেন করবেন না।
- উত্তোলনকৃত খণ ও আমানতের টাকা বুকে নিয়ে অফিস ত্যাগ করুন। উল্লেখ্য ফাশের টাকা কাউকে ধার দেবেন না।
- প্রতি জানুয়ারী মানের বহুতে আমানতের মুনাফার টাকা পাশ বইয়ে জমা করিয়ে ম্যানেজার/দেকেন্ড অফিসারের ছাক্ষরসহ बद्ध मिन
- শাখায় এসে মানেজার/সেকেড অফিসারের উপস্থিতিতে ভিপোজিট ত্ৰীপের মাধ্যমে অন্যান্য জমাদোগ্য টাকা জয়া करून
- কেন্দ্ৰ মিটিং ছাড়া কণের টাকা এককালীন জমার ক্ষেত্তে মানেজন/সেতেও অফিসারের উপস্থিতিতে শাখায় এসে জনা
- ৮, পাশ বইসহ আমানত রশিদ নিজের কাছে যতুসহকারে সংবেদন করন। হিসাব পরীক্ষার জনা ব্যাকে থেকে পাক্ষাই 🛶 গ্রহণ করা হলে, পাশ রই ব্যাহকে জমা দেয়ার পরবর্তী সাভ দিনের মধ্যে ফেরং নিল।



সহজ ঋণের পাশ বই





#### গণপ্রজাতন্ত্রী বাংলাদেশ সরকার

Government of the People's Republic of Bangladesh

NATIONAL ID CARD / জাতীয় পরিচয় পত্র



নাম মোঃ আলী হায়দার

Name: Md. Ali Haider

পিতা: মৃত ইসমাইল ভূইয়া মাতা: মৃত হাসমোতোরেছা

Date of Birth: 01 Jan 1958

ID NO: 4114783433945

এই কার্ডটি গণপ্রজাতন্ত্রী বাংলাদেশ সরকারের সম্পত্তি। কার্ডটি ব্যবহারকারী ব্যতীত অন্য কোথাও পাওয়া গেলে নিকটস্থ পোষ্ট অফিসে জমা দেয়ার জন্য অনুরোধ করা হলো।

ঠিকানা: গ্রাম/রাস্তা: নরেন্দ্রপুর, মহাজির পাড়া, ডাকঘর: নরেন্দ্রপুর - ৭৪০০, কোতয়ালী, যশোর



প্রদানকারী কর্তৃপক্ষের স্বাক্ষর

প্রদানের তারিখ: ১১/০৫/২০০৮

# Thank You