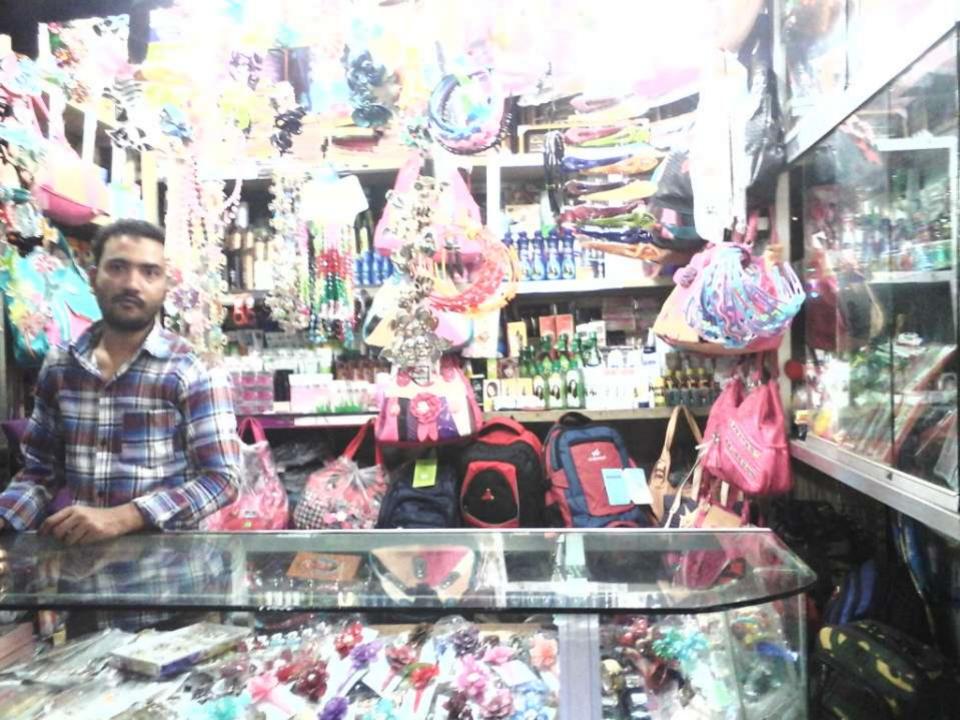

# Pictures

পরিশিষ্ট ঃ ১৩ वर्ष वरमत 2028-26 ট্রেড লাইসেন্স) नारेराम नश्- 229 প্রতিষ্ঠানের নাম, মেসার্স লাইসেন্সধারীর নাম ঃ""" পিতা/সামীর নাম ঃ ব্যবসার ধরণ ঃ"" ব্যবসার স্থান ঃ भूरभूषाका (कथाय) (०*१४४*/७) ফি প্রদানের পরিমাণ 200+7 চালিয়ে যাবার জন্য এই লাইসেন্স প্রদান করা হলো। প্রাপ্ত হয়ে তার ব্যবসা/বৃত্তি/পেশা र्गाः प्रमानुव इतिस्थम निविष्