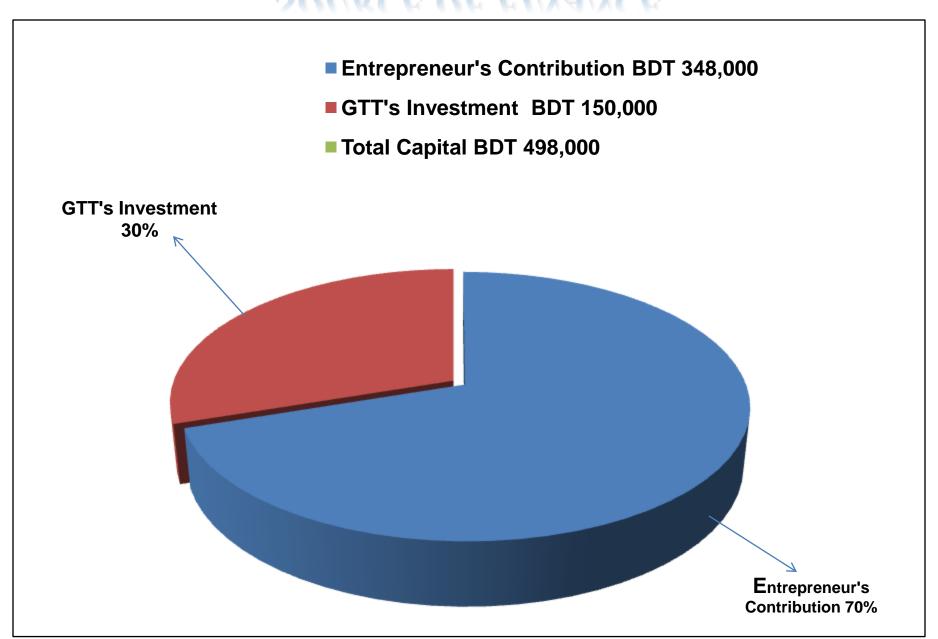

### PRESENT & PROPOSED INVESTMENT BREAKDOWN

| Particulars                                                 |                               | Existing<br>Business<br>(BDT) | Proposed<br>(BDT) | Total<br>(BDT) |
|-------------------------------------------------------------|-------------------------------|-------------------------------|-------------------|----------------|
| Existing                                                    | Proposed                      |                               |                   |                |
| Investment in products Cosmetics item, umbrella and bag etc | Investment in cosmetics item. | 181,600                       | 150,000           | 331,600        |
| Investment in Machineries (IPS-1, fan-2.)                   |                               |                               | -                 | 16,100         |
| Cash in hand                                                |                               | 9,600                         | -                 | 9,600          |
| Decoration ( fixture and fittings)                          |                               |                               | -                 | 50,000         |
| Advance for shop                                            |                               | 125,000                       | -                 | 125,000        |
| Debtors (Since January, 2015 to present)                    |                               | 6,300                         | -                 | 6,300          |
| Creditors (Since January, 2015 to pre                       | esent)                        | (40,600)                      | -                 | (40,600)       |
| Total Ca                                                    | pital                         | 348,000                       | 150,000           | 498,000        |