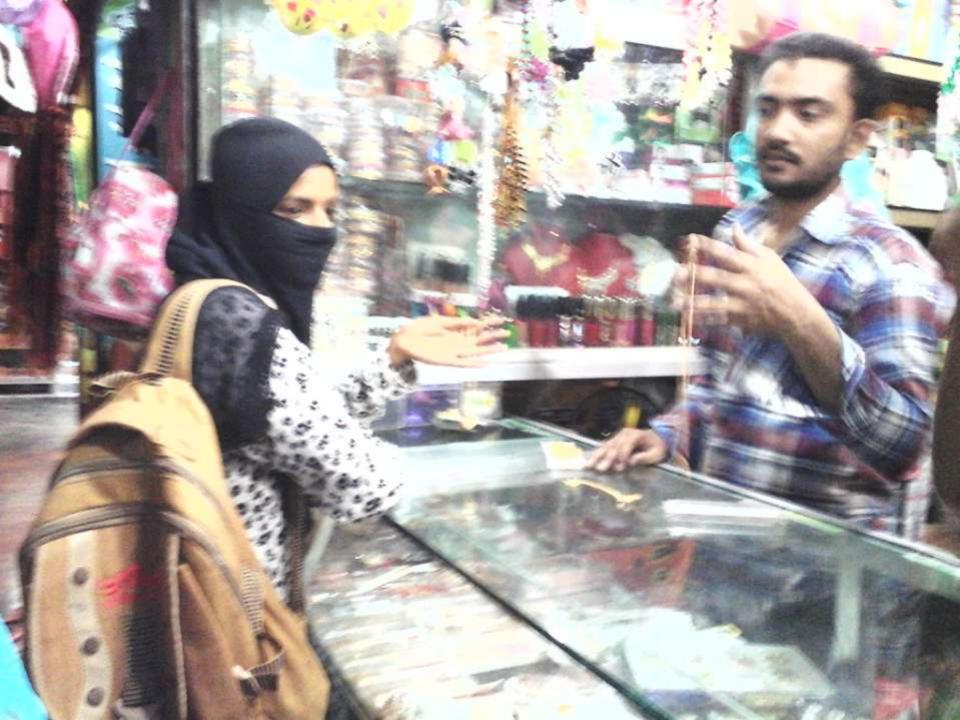

# Pictures

পরিশিষ্ট ঃ ১৩ वर्ष वरमत 2028-26 ট্রেড লাইসেন্স) नारेराम नश्- 229 প্রতিষ্ঠানের নাম, মেসার্স লাইসেন্সধারীর নাম ঃ""" পিতা/সামীর নাম ঃ ব্যবসার ধরণ ঃ"" ব্যবসার স্থান ঃ भूरभूषाका (कथाय) (०*१४४*/७) ফি প্রদানের পরিমাণ 200+7 চালিয়ে যাবার জন্য এই লাইসেন্স প্রদান করা হলো। প্রাপ্ত হয়ে তার ব্যবসা/বৃত্তি/পেশা र्गाः प्रमानुव इतिस्थम निविष्