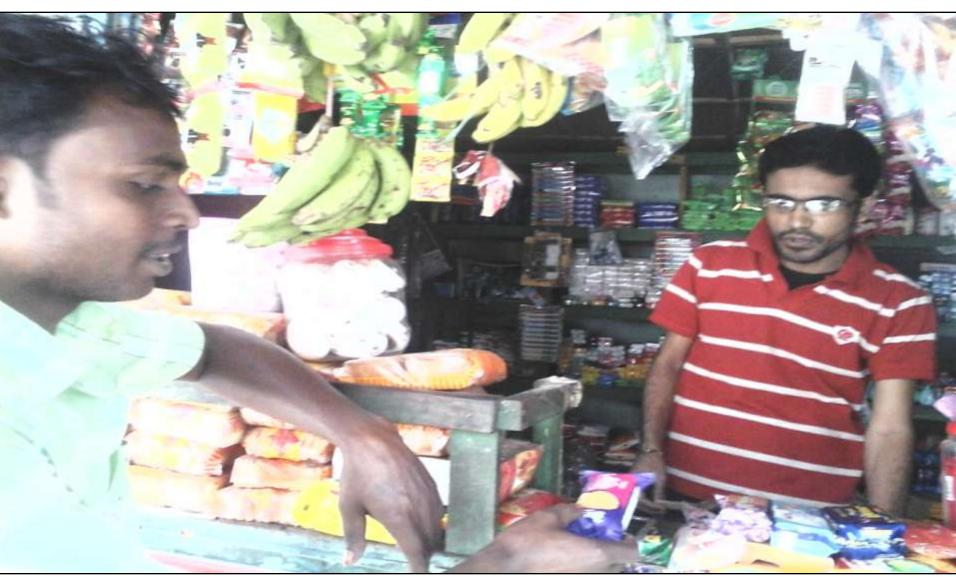

Proposed NU Business Name: Mainul Store
Business Category: General Retail & Wholesale



Business Proposal Prepared by : Md. Rafiquel Islam Verified by: Fahina Yesmin Happy

## BRIEF BIO OF THE PROPOSED NOBIN UDYOKTA

| Name and address                                                                                                          |   | Md. Mainul Islam                                                                                                                                                                                                       |  |  |  |
|---------------------------------------------------------------------------------------------------------------------------|---|----------------------------------------------------------------------------------------------------------------------------------------------------------------------------------------