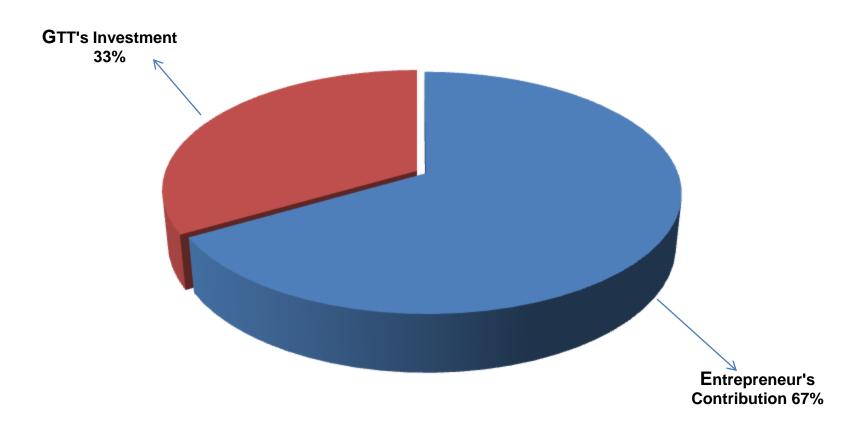

### SOURCE OF FINANCE

- Entrepreneur's Contribution BDT 200,000
- GTT's Investment BDT 100,000
- Total Capital BDT 300,000