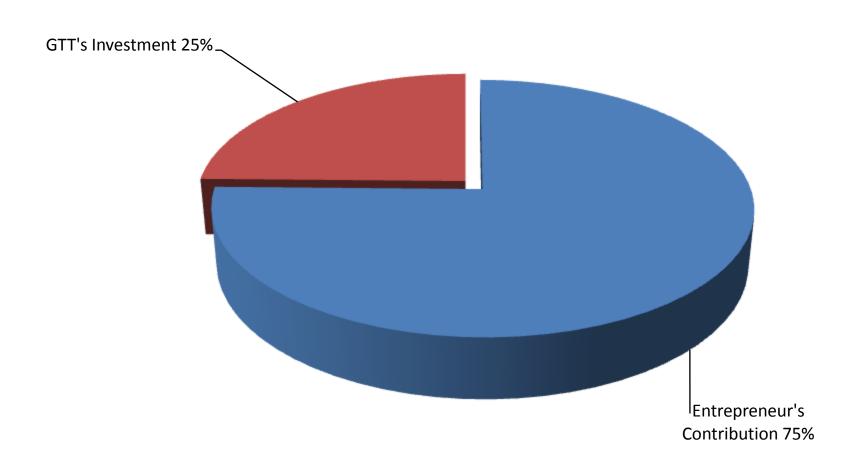

## SOURCE OF FINANCE

- Entrepreneur's Contribution BDT 457,000
- GTT's Investment BDT 150,000
- Total Capital BDT 607,000