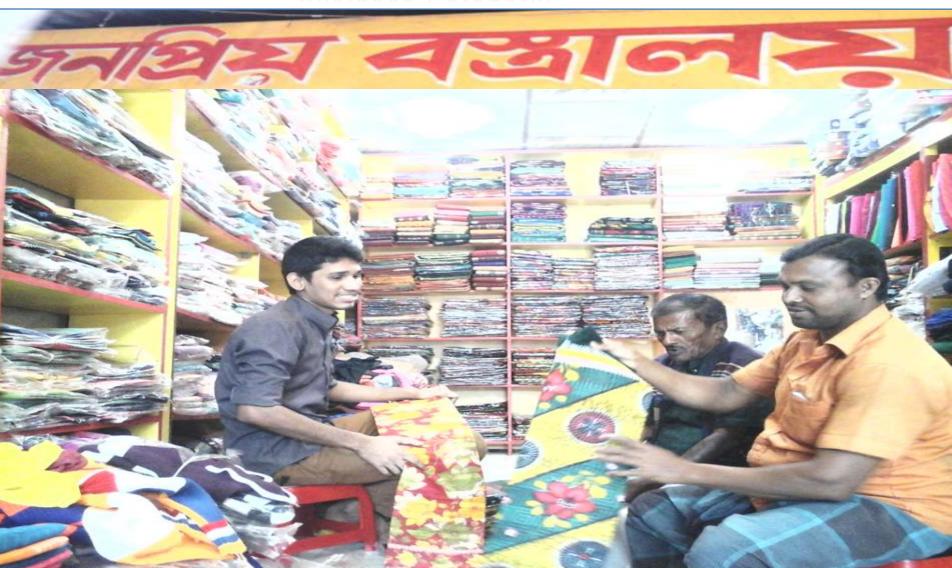

Proposed NU Business Name : Jonoprio Bastraloy Business Category: Clothing Footwear & Apparel



Business Proposal Prepared by : Md Rafiquel Islam

Verified by: Mohammed Anwar Hossain

# BRIEF BIO OF THE PROPOSED NOBIN UDYOKTA

| Name and address                                                                                                          |       | Md. Saifullah                                                                                                                                                                                                        |
|---------------------------------------------------------------------------------------------------------------------------|-------|-----------------------------------------------------------------------------------------------------------------------------------------------------------------------------------------