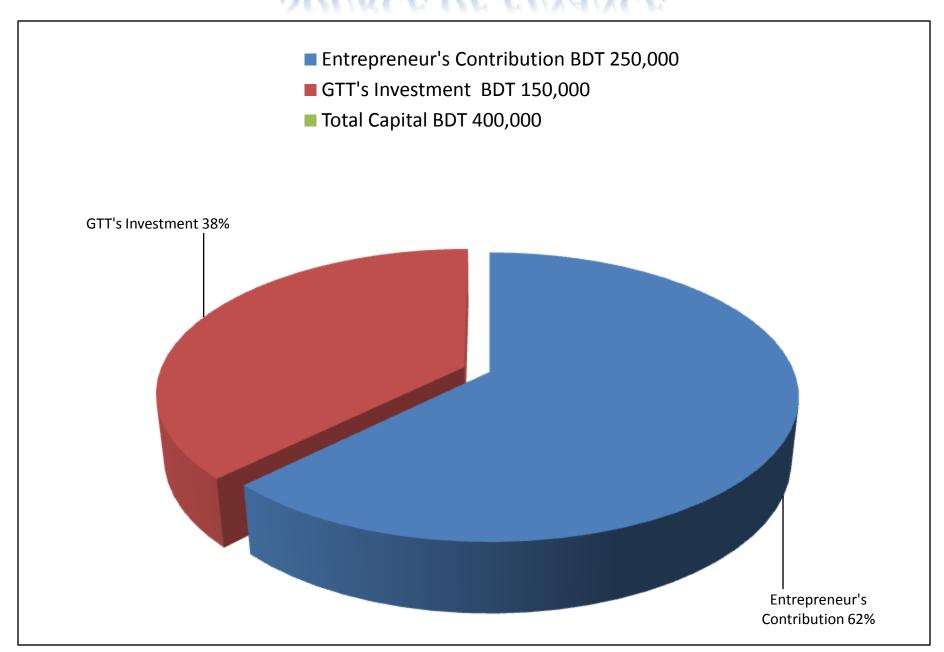

#### PRESENT & PROPOSED INVESTMENT BREAKDOWN

| Particulars                                                                                                 |                                             |          | Proposed<br>(BDT) | Total<br>(BDT) |
|-------------------------------------------------------------------------------------------------------------|---------------------------------------------|----------|-------------------|----------------|
| Existing                                                                                                    | Proposed                                    |          |                   |                |
| Investment in products (rice, pulse, oil, egg, sugar, soap, onion, chocolate, biscuit and soft drinks etc.) | Investment in products ( Grocery item etc.) | 239,000  | 150,000           | 389,000        |
| Investment in Machineries (Weight machin-2, fan-1, TV etc.)                                                 |                                             |          | -                 | 8,000          |
| Cash in hand                                                                                                |                                             | 3,200    | -                 | 3,200          |
| Bank Balance                                                                                                |                                             |          |                   | -              |
| Decoration (fixture and fittings)                                                                           |                                             | 16,500   | -                 | 16,500         |
| Debtors (Since November, 2015 to at                                                                         | present)                                    | 23,300   | -                 | 23,300         |
| Creditor (Since November, 2015 to at                                                                        | present)                                    | (40,000) | -                 | (40,000)       |
| Total Ca                                                                                                    | pital                                       | 250,000  | 150,000           | 400,000        |