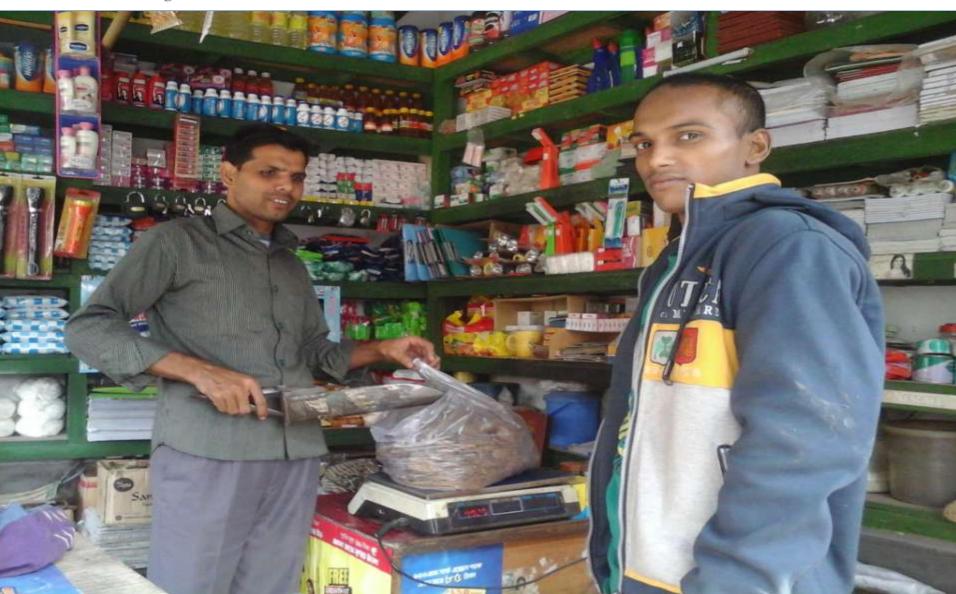

Proposed NU Business Name : Zia Store
Business Category: General Retail & Wholesale



Business Proposal Prepared & Verified by: Md. Rafiquel Islam

### BRIEF BIO OF THE PROPOSED NOBIN UDYOKTA

| Name and address                                                                                                          |     | Md Ziaur Rahman  Vill: Shorifpur, Union: Navaron, Post: Godkhali, Upazila: Jhikorgacha, District: Jessore.                                                                              |  |  |  |
|---------------------------------------------------------------------------------------------------------------------------|-----|-----------------------------------------------------------------------------------------------------------------------------------------------------------------------------------------|--|--|--|
| Age