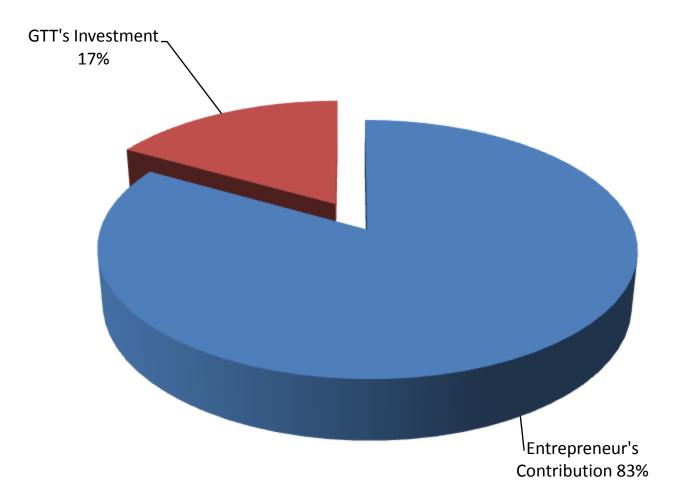

## **PRESENT & PROPOSED INVESTMENT BREAKDOWN**

| Particula                                                                                                                           | rs                                                                                        | Existing<br>Business<br>(BDT) | Proposed | Total<br>(BDT) |
|-------------------------------------------------------------------------------------------------------------------------------------|-------------------------------------------------------------------------------------------|-------------------------------|----------|----------------|
| Existing                                                                                                                            | Proposed                                                                                  |                               |          |                |
| Investment in products (Rice, Oil, Salt,<br>soft drinks, juice, soap, onion, garlic,<br>chocolate, chips, biscuit, engine oil etc.) | Investment in products (Grocery<br>item, Engine Oil, Cosmetics &<br>Stationary item etc.) | 439,000                       | 100,000  | 539,000        |
| Investment in Machineries (Refrigerator-                                                                                            | 1, fan, Weight Machine-1 etc.)                                                            | 19,000                        | -        | 19,000         |
| Cash in hand                                                                                                                        |                                                                                           | 15,100                        | -        | 15,100         |
| Decoration (fixture and fittings)                                                                                                   |                                                                                           | 25,200                        | -        | 25,200         |
| Creditors (Since November, 2015 to at present)                                                                                      |                                                                                           | (39,700)                      |          | (39,700)       |
| Debtors (Since November, 2015 to at pre-                                                                                            | esent)                                                                                    | 36,400                        | -        | 36,400         |
| Total Capi                                                                                                                          | ital                                                                                      | 495,000                       | 100,000  | 595,000        |

- Entrepreneur's Contribution BDT 495,000
- GTT's Investment BDT 100,000
- Total Capital BDT 595,000