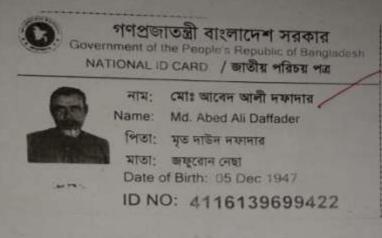

#### **BRIEF BIO OF THE PROPOSED NOBIN UDYOKTA**

| Name and address                                                                                                                                                                                                                                                     | N   | <b>Md. Nazrul Islam</b><br>Vill: Chondipur, Union: Chondipur, Post: Chondipur,<br>Upazila: Monirampur, District: Jessore.                                                                                                                               |
|----------------------------------------------------------------------------------------------------------------------------------------------------------------------------------------------------------------------------------------------------------------------|-----|---------------------------------------------------------------------------------------------------------------------------------------------------------------------------------------------------------------------------------------------------------|
| Age                                                                                                                                                                                                                                                                  | : 3 | 32 Years                                                                                                                                                                                                                                                |
| Marital status                                                                                                                                                                                                                                                       | : 1 | Married                                                                                                                                                                                                                                                 |
| Children                                                                                                                                                                                                                                                             | : 2 | 2 (Two) sons & 1 (One) daughter                                                                                                                                                                                                                         |
| No. of siblings:                                                                                                                                                                                                                                                     | : ( | 03 (Three) Brothers & 04 (Four) Sisters.                                                                                                                                                                                                                |
| Parent's and GB related Info:<br>(i) Who is GB member<br>(ii) Mother's name<br>(iii) Father's name<br>(iv) GB member's info<br>Further Information:<br>(v) Who pays GB loan installment<br>(vi) Mobile lady<br>(vii) Grameen Education Loan<br>(viii) Any other loan |     | Mother V Father Late Sahar Banu<br>Md. Abed Ali Daffader<br><i>Branch</i> : Rajganj, Monirampur, <i>Centre # 39/mo<br/>Loan no.: 2807</i> , Member since 2006<br>First Ioan: Tk. 4,000<br>Existing Ioan: nil, Last Ioan: Tk. 20,000<br>N/A<br>No<br>Nil |