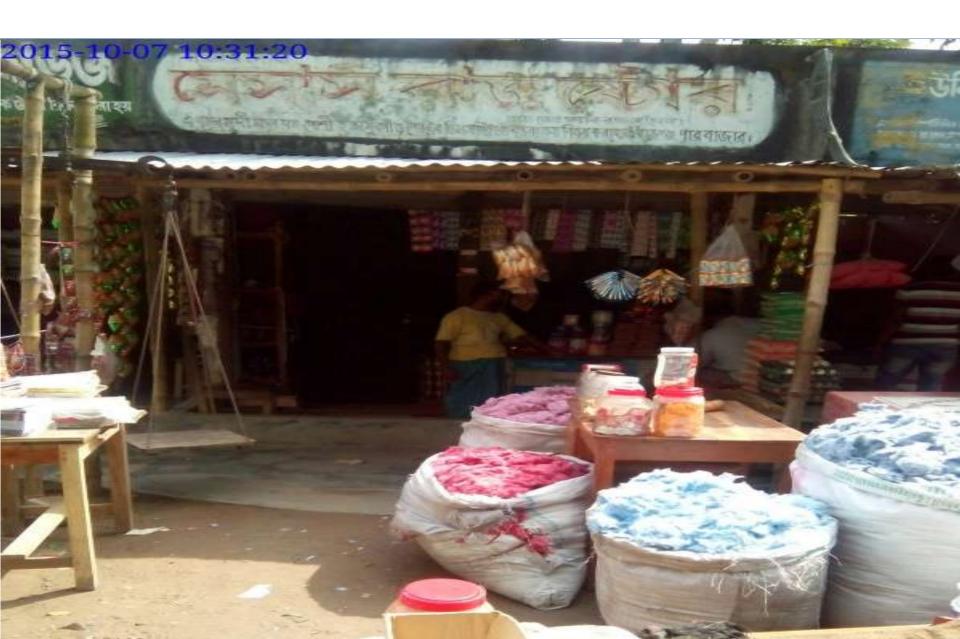

## PROPOSED NOBIN UDYOKTA BUSINESS INFO

| Business Name                                                | : | Razu Store                                                                            |
|--------------------------------------------------------------|---|---------------------------------------------------------------------------------------|
| Address/ Location                                            | : | Rajgonj Bazar, Monirampur, Jessore.                                                   |
| Total Investment in BDT                                      | : | Tk. 723,000                                                                           |
| Financing                                                    | : | Self Tk. 573,000 (from existing business) Required Investment Tk. 150,000 (as equity) |
| Present salary/drawings from business                        |   | BDT 8,000 (eight thousand)                                                            |
| Proposed Salary                                              | : | BDT 9,000 (nine thousand)                                                             |
| Proposed Business<br>Implementation Plan                     |   |                                                                                       |
| (i) % of present gross profit margin                         | : | On products 12% and Flexiload 100%                                                    |
| (ii) Estimated % of proposed gross profit margin             | : | On products 12% and Flexiload 100%                                                    |
| (iii) In future risk mgt. plan<br>(from fire, disaster etc.) | : |                                                                                       |

### INFO ON EXISTING BUSINESS OPERATIONS

| Doutlandone                                  | EB (BDT) |         |           |  |  |
|----------------------------------------------|----------|---------|-----------|--|--|
| Particulars Particulars                      | Daily    | Monthly | Yearly    |  |  |
| Sales income from products                   | 5,500    | 154,000 | 1,848,000 |  |  |
| Income from Flexiload                        | 108      | 3,024   | 36,288    |  |  |
| Total Sales income (A)                       | 5,608    | 157,024 | 1,884,288 |  |  |
| Less: Cost of Sales (Purchase product) (B)   | 4,840    | 135,520 | 1,626,240 |  |  |
| Gross Profit (C) [C=(A-B)]                   | 660      | 18,480  | 221,760   |  |  |
| Less: Operating Cost:                        |          |         |           |  |  |
| Electricity bill                             |          | 600     | 7,200     |  |  |
| Generator Bill                               |          | 180     | 2,160     |  |  |
| Night Guard bill                             |          | 200     | 2,400     |  |  |
| Shop Rent                                    |          | 1,000   | 12,000    |  |  |
| Mobile bill                                  |          | 300     | 3,600     |  |  |
| Conveyance bill                              |          | 3,000   | 36,000    |  |  |
| Present salary- (self & family)              |          | 8,000   | 96,000    |  |  |
| Provision of Bad Debt                        |          | 30      | 355       |  |  |
| Other Cost (stationary & Entertainment etc.) |          | 2,000   | 24,000    |  |  |
| Non Cash Item:                               |          | , = = = | , = = =   |  |  |
| Depreciation Expenses                        |          | 380     | 4,560     |  |  |
| Total Operating Cost (D)                     |          | 15,690  | 188,275   |  |  |
| Net Profit (C-D):                            |          | 2,790   | 33,485    |  |  |