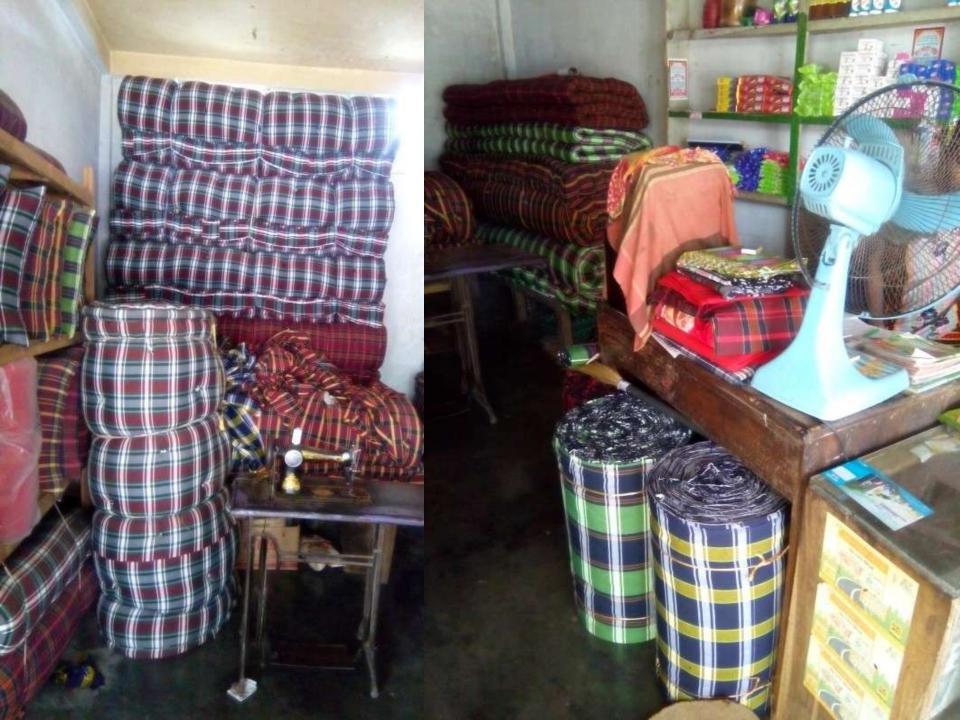

## PROPOSED NOBIN UDYOKTA BUSINESS INFO

| Business Name                                                | : | Razu Store                                                                            |
|--------------------------------------------------------------|---|---------------------------------------------------------------------------------------|
| Address/ Location                                            | : | Rajgonj Bazar, Monirampur, Jessore.                                                   |
| Total Investment in BDT                                      | : | Tk. 723,000                                                                           |
| Financing                                                    | : | Self Tk. 573,000 (from existing business) Required Investment Tk. 150,000 (as equity) |
| Present salary/drawings from business                        |   | BDT 8,000 (eight thousand)                                                            |
| Proposed Salary                                              | : | BDT 9,000 (nine thousand)                                                             |
| Proposed Business<br>Implementation Plan                     |   |                                                                                       |
| (i) % of present gross profit margin                         | : | On products 12% and Flexiload 100%                                                    |
| (ii) Estimated % of proposed gross profit margin             | : | On products 12% and Flexiload 100%                                                    |
| (iii) In future risk mgt. plan<br>(from fire, disaster etc.) | : |                                                                                       |

### PRESENT & PROPOSED INVESTMENT BREAKDOWN

| Particulars                            |                                                                                                |          | Proposed<br>(BDT) | Total<br>(BDT) |
|----------------------------------------|------------------------------------------------------------------------------------------------|----------|-------------------|----------------|
| noam cioin eic )                       | Investment in products (sugar,<br>soap, bakery item, soft drinks,<br>cotton, foam, cloth etc.) | 513,000  | 150,000           | 663,000        |
| Investment in Flexiload                |                                                                                                | 10,000   |                   | 10,000         |
| Investment in Machineries (Weight bala | ance set-1, sewing machine-1. etc)                                                             | 15,000   | -                 | 15,000         |
| Cash in hand                           |                                                                                                | 19,100   | -                 | 19,100         |
| Decoration (fixture and fittings)      |                                                                                                | 10,400   | -                 | 10,400         |
| Debtors (Since January, 2015 to at pre | sent)                                                                                          | 35,500   | -                 | 35,500         |
| Creditors (Since January, 2015 to at p | resent)                                                                                        | (30,000) | -                 | (30,000)       |
| Total Capital                          |                                                                                                | 573,000  | 150,000           | 723,000        |