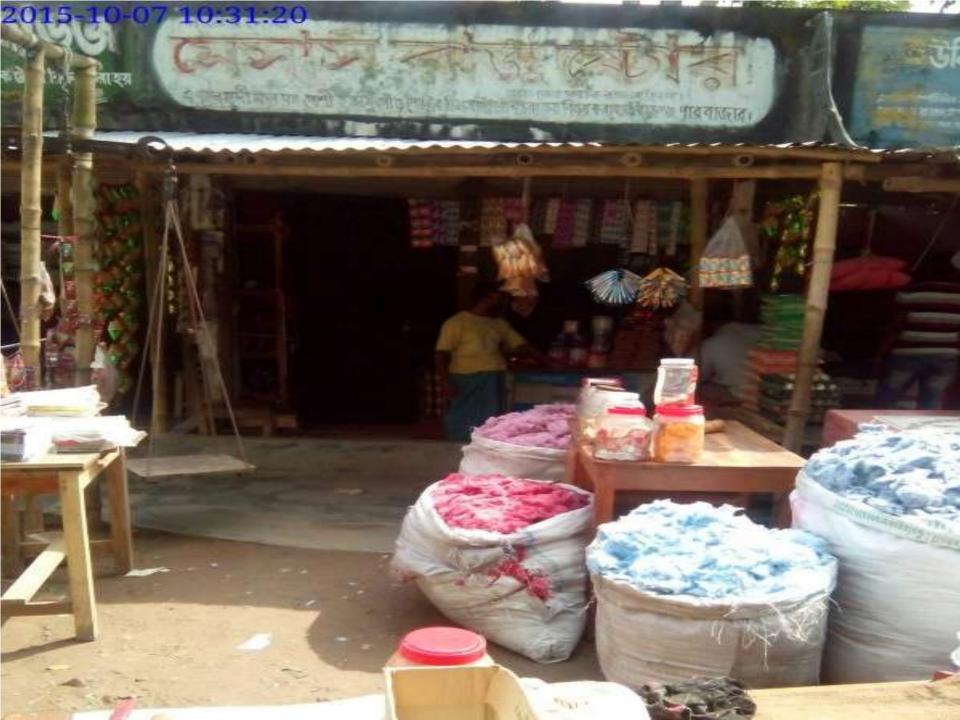

## PROPOSED NOBIN UDYOKTA BUSINESS INFO

| Business Name                                                | : | Razu Store                                                                            |
|--------------------------------------------------------------|---|---------------------------------------------------------------------------------------|
| Address/ Location                                            | : | Rajgonj Bazar, Monirampur, Jessore.                                                   |
| Total Investment in BDT                                      | : | Tk. 723,000                                                                           |
| Financing                                                    | : | Self Tk. 573,000 (from existing business) Required Investment Tk. 150,000 (as equity) |
| Present salary/drawings from business                        |   | BDT 8,000 (eight thousand)                                                            |
| Proposed Salary                                              | : | BDT 9,000 (nine thousand)                                                             |
| Proposed Business<br>Implementation Plan                     |   |                                                                                       |
| (i) % of present gross profit margin                         | : | On products 12% and Flexiload 100%                                                    |
| (ii) Estimated % of proposed gross profit margin             | : | On products 12% and Flexiload 100%                                                    |
| (iii) In future risk mgt. plan<br>(from fire, disaster etc.) | : |                                                                                       |

### INFO ON EXISTING BUSINESS OPERATIONS

| Doutlandone                                  | EB (BDT) |         |           |  |  |
|----------------------------------------------|----------|---------|-----------|--|--|
| Particulars Particulars                      | Daily    | Monthly | Yearly    |  |  |
| Sales income from products                   | 5,500    | 154,000 | 1,848,000 |  |  |
| Income from Flexiload                        | 108      | 3,024   | 36,288    |  |  |
| Total Sales income (A)                       | 5,608    | 157,024 | 1,884,288 |  |  |
| Less: Cost of Sales (Purchase product) (B)   | 4,840    | 135,520 | 1,626,240 |  |  |
| Gross Profit (C) [C=(A-B)]                   | 660      | 18,480  | 221,760   |  |  |
| Less: Operating Cost:                        |          |         |           |  |  |
| Electricity bill                             |          | 600     | 7,200     |  |  |
| Generator Bill                               |          | 180     | 2,160     |  |  |
| Night Guard bill                             |          | 200     | 2,400     |  |  |
| Shop Rent                                    |          | 1,000   | 12,000    |  |  |
| Mobile bill                                  |          | 300     | 3,600     |  |  |
| Conveyance bill                              |          | 3,000   | 36,000    |  |  |
| Present salary- (self & family)              |          | 8,000   | 96,000    |  |  |
| Provision of Bad Debt                        |          | 30      | 355       |  |  |
| Other Cost (stationary & Entertainment etc.) |          | 2,000   | 24,000    |  |  |
| Non Cash Item:                               |          | , = = = | , = = =   |  |  |
| Depreciation Expenses                        |          | 380     | 4,560     |  |  |
| Total Operating Cost (D)                     |          | 15,690  | 188,275   |  |  |
| Net Profit (C-D):                            |          | 2,790   | 33,485    |  |  |