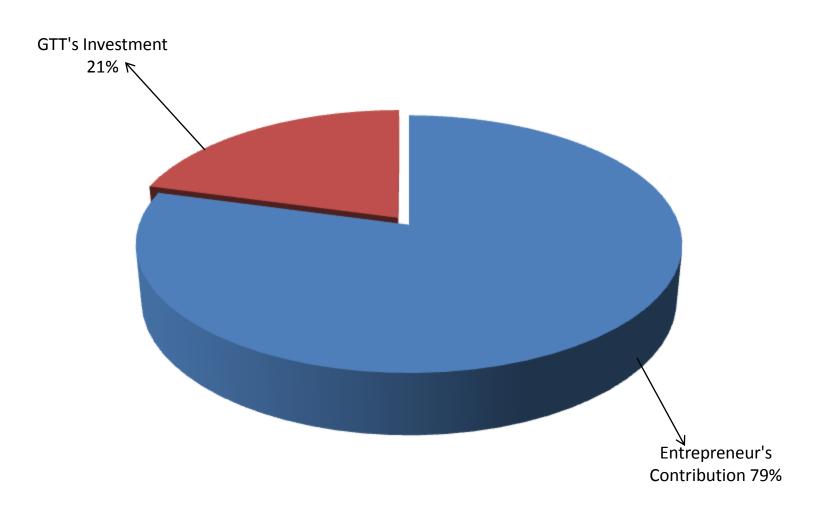

### PRESENT & PROPOSED INVESTMENT BREAKDOWN

| Particulars                            |                                                                                                |          | Proposed<br>(BDT) | Total<br>(BDT) |
|----------------------------------------|------------------------------------------------------------------------------------------------|----------|-------------------|----------------|
| noam cioin eic )                       | Investment in products (sugar,<br>soap, bakery item, soft drinks,<br>cotton, foam, cloth etc.) | 513,000  | 150,000           | 663,000        |
| Investment in Flexiload                |                                                                                                | 10,000   |                   | 10,000         |
| Investment in Machineries (Weight bala | ance set-1, sewing machine-1. etc)                                                             | 15,000   | -                 | 15,000         |
| Cash in hand                           |                                                                                                | 19,100   | -                 | 19,100         |
| Decoration (fixture and fittings)      |                                                                                                | 10,400   | -                 | 10,400         |
| Debtors (Since January, 2015 to at pre | sent)                                                                                          | 35,500   | -                 | 35,500         |
| Creditors (Since January, 2015 to at p | resent)                                                                                        | (30,000) | -                 | (30,000)       |
| Total Capital                          |                                                                                                | 573,000  | 150,000           | 723,000        |

# SOURCE OF FINANCE

- Entrepreneur's Contribution BDT 573,000
- GTT's Investment BDT 150,000
- Total Capital BDT 723,000