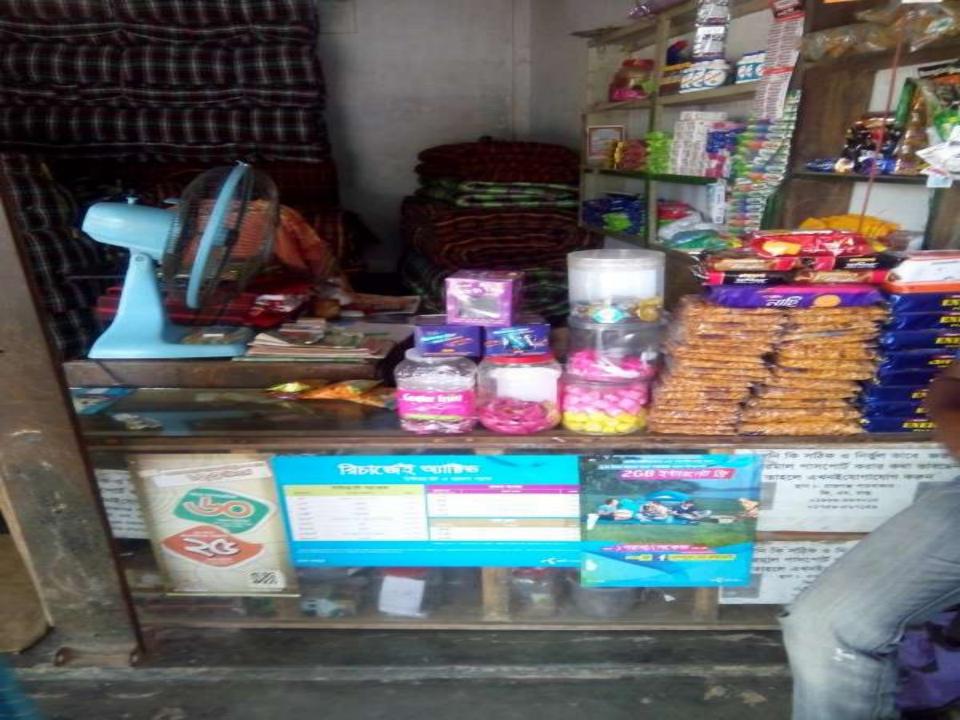

## PROPOSED NOBIN UDYOKTA BUSINESS INFO

| Business Name                                                | : | Razu Store                                                                            |
|--------------------------------------------------------------|---|---------------------------------------------------------------------------------------|
| Address/ Location                                            | : | Rajgonj Bazar, Monirampur, Jessore.                                                   |
| Total Investment in BDT                                      | : | Tk. 723,000                                                                           |
| Financing                                                    | : | Self Tk. 573,000 (from existing business) Required Investment Tk. 150,000 (as equity) |
| Present salary/drawings from business                        |   | BDT 8,000 (eight thousand)                                                            |
| Proposed Salary                                              | : | BDT 9,000 (nine thousand)                                                             |
| Proposed Business<br>Implementation Plan                     |   |                                                                                       |
| (i) % of present gross profit margin                         | : | On products 12% and Flexiload 100%                                                    |
| (ii) Estimated % of proposed gross profit margin             | : | On products 12% and Flexiload 100%                                                    |
| (iii) In future risk mgt. plan<br>(from fire, disaster etc.) | : |                                                                                       |

### INFO ON EXISTING BUSINESS OPERATIONS

| Doutlandone                                  | EB (BDT) |         |           |  |  |
|----------------------------------------------|----------|---------|-----------|--|--|
| Particulars Particulars                      | Daily    | Monthly | Yearly    |  |  |
| Sales income from products                   | 5,500    | 154,000 | 1,848,000 |  |  |
| Income from Flexiload                        | 108      | 3,024   | 36,288    |  |  |
| Total Sales income (A)                       | 5,608    | 157,024 | 1,884,288 |  |  |
| Less: Cost of Sales (Purchase product) (B)   | 4,840    | 135,520 | 1,626,240 |  |  |
| Gross Profit (C) [C=(A-B)]                   | 660      | 18,480  | 221,760   |  |  |
| Less: Operating Cost:                        |          |         |           |  |  |
| Electricity bill                             |          | 600     | 7,200     |  |  |
| Generator Bill                               |          | 180     | 2,160     |  |  |
| Night Guard bill                             |          | 200     | 2,400     |  |  |
| Shop Rent                                    |          | 1,000   | 12,000    |  |  |
| Mobile bill                                  |          | 300     | 3,600     |  |  |
| Conveyance bill                              |          | 3,000   | 36,000    |  |  |
| Present salary- (self & family)              |          | 8,000   | 96,000    |  |  |
| Provision of Bad Debt                        |          | 30      | 355       |  |  |
| Other Cost (stationary & Entertainment etc.) |          | 2,000   | 24,000    |  |  |
| Non Cash Item:                               |          | , = = = | , = = =   |  |  |
| Depreciation Expenses                        |          | 380     | 4,560     |  |  |
| Total Operating Cost (D)                     |          | 15,690  | 188,275   |  |  |
| Net Profit (C-D):                            |          | 2,790   | 33,485    |  |  |

### PRESENT & PROPOSED INVESTMENT BREAKDOWN

| Particulars                            |                                                                                                |          | Proposed<br>(BDT) | Total<br>(BDT) |
|----------------------------------------|------------------------------------------------------------------------------------------------|----------|-------------------|----------------|
| noam cioin eic )                       | Investment in products (sugar,<br>soap, bakery item, soft drinks,<br>cotton, foam, cloth etc.) | 513,000  | 150,000           | 663,000        |
| Investment in Flexiload                |                                                                                                | 10,000   |                   | 10,000         |
| Investment in Machineries (Weight bala | ance set-1, sewing machine-1. etc)                                                             | 15,000   | -                 | 15,000         |
| Cash in hand                           |                                                                                                | 19,100   | -                 | 19,100         |
| Decoration (fixture and fittings)      |                                                                                                | 10,400   | -                 | 10,400         |
| Debtors (Since January, 2015 to at pre | sent)                                                                                          | 35,500   | -                 | 35,500         |
| Creditors (Since January, 2015 to at p | resent)                                                                                        | (30,000) | -                 | (30,000)       |
| Total Capital                          |                                                                                                | 573,000  | 150,000           | 723,000        |