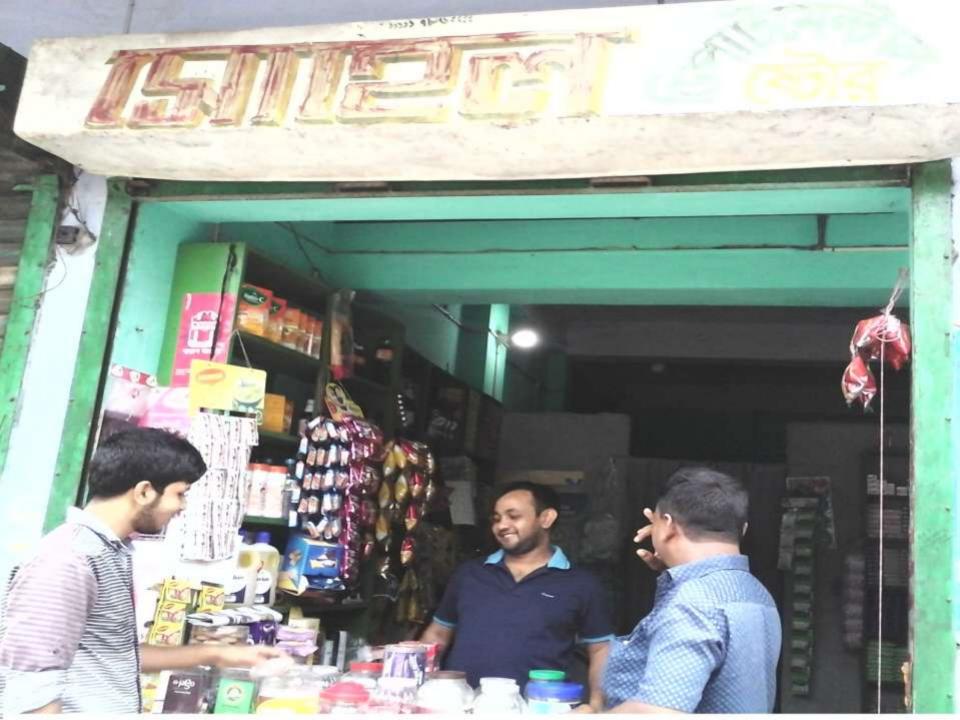

#### **PROPOSED NOBIN UDYOKTA BUSINESS INFO**

| Business Name                                                          | : | Sohel Departmental Store                                                                 |
|------------------------------------------------------------------------|---|------------------------------------------------------------------------------------------|
| Address/ Location                                                      | : | Rupdia Bazar, Jessore.                                                                   |
| Total Investment in BDT                                                | : | Tk. 497,000                                                                              |
| Financing                                                              | : | Self Tk. 347,000 (from existing business)<br>Required Investment Tk. 150,000 (as equity) |
| Present salary/drawings from business                                  | : | BDT 7,000 (Seven thousand)                                                               |
| Proposed Salary                                                        | : | BDT 8,000 (Eight thousand)                                                               |
| Proposed Business<br>Implementation Plan                               |   |                                                                                          |
| <ul><li>(i) % of present gross profit<br/>margin</li></ul>             | : | On products 12% and flexiload 100%                                                       |
| <ul><li>(ii) Estimated % of proposed<br/>gross profit margin</li></ul> | : | On products 12% and flexiload 100%                                                       |
| (iii) In future risk mgt. plan<br>(from fire, disaster etc.)           | : |                                                                                          |