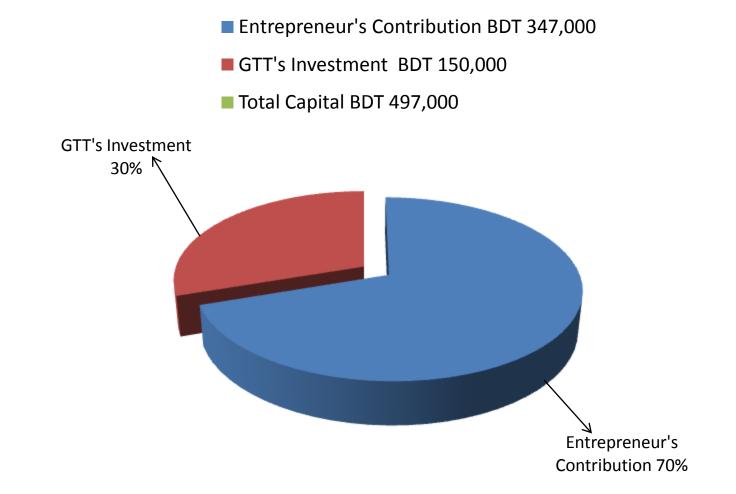

#### **PROPOSED NOBIN UDYOKTA BUSINESS INFO**

| Business Name                                                          | : | Sohel Departmental Store                                                                 |
|------------------------------------------------------------------------|---|------------------------------------------------------------------------------------------|
| Address/ Location                                                      | : | Rupdia Bazar, Jessore.                                                                   |
| Total Investment in BDT                                                | : | Tk. 497,000                                                                              |
| Financing                                                              | : | Self Tk. 347,000 (from existing business)<br>Required Investment Tk. 150,000 (as equity) |
| Present salary/drawings from business                                  | : | BDT 7,000 (Seven thousand)                                                               |
| Proposed Salary                                                        | : | BDT 8,000 (Eight thousand)                                                               |
| Proposed Business<br>Implementation Plan                               |   |                                                                                          |
| <ul><li>(i) % of present gross profit<br/>margin</li></ul>             | : | On products 12% and flexiload 100%                                                       |
| <ul><li>(ii) Estimated % of proposed<br/>gross profit margin</li></ul> | : | On products 12% and flexiload 100%                                                       |
| (iii) In future risk mgt. plan<br>(from fire, disaster etc.)           | : |                                                                                          |

### PRESENT & PROPOSED INVESTMENT BREAKDOWN

| Particu                                                                                                                               | Existing<br>Business<br>(BDT)                                                                                                         | Proposed<br>(BDT) | Total<br>(BDT) |         |
|---------------------------------------------------------------------------------------------------------------------------------------|---------------------------------------------------------------------------------------------------------------------------------------|-------------------|----------------|---------|
| Existing                                                                                                                              | Proposed                                                                                                                              |                   |                |         |
| Investment in products (cosmetics<br>item, rice, pulse, flour, egg, sugar, oil,<br>soap, chocolate, biscuit, Ice cream,<br>milk etc.) | Investment in products (cosmetics<br>item, rice, pulse, flour, egg, sugar,<br>oil, soap, chocolate, biscuit, Ice<br>cream, milk etc.) | 187,500           | 150,000        | 337,500 |
| Investment in Flexilod                                                                                                                | 8,000                                                                                                                                 |                   | 8,000          |         |
| Investment in Machineries (Weight machine-1, Refrigerator-1, fan-2, IPS-1 etc )                                                       |                                                                                                                                       |                   | -              | 28,500  |
| Cash in hand                                                                                                                          |                                                                                                                                       |                   | -              | 5,800   |
| Decoration (fixture and fittings)                                                                                                     |                                                                                                                                       |                   | -              | 18,500  |
| Debtors (Since January, 2015 to at present)                                                                                           |                                                                                                                                       |                   | -              | 18,700  |
| Advance for shop                                                                                                                      |                                                                                                                                       |                   | -              | 80,000  |
| Total Capital                                                                                                                         |                                                                                                                                       |                   | 150,000        | 497,000 |