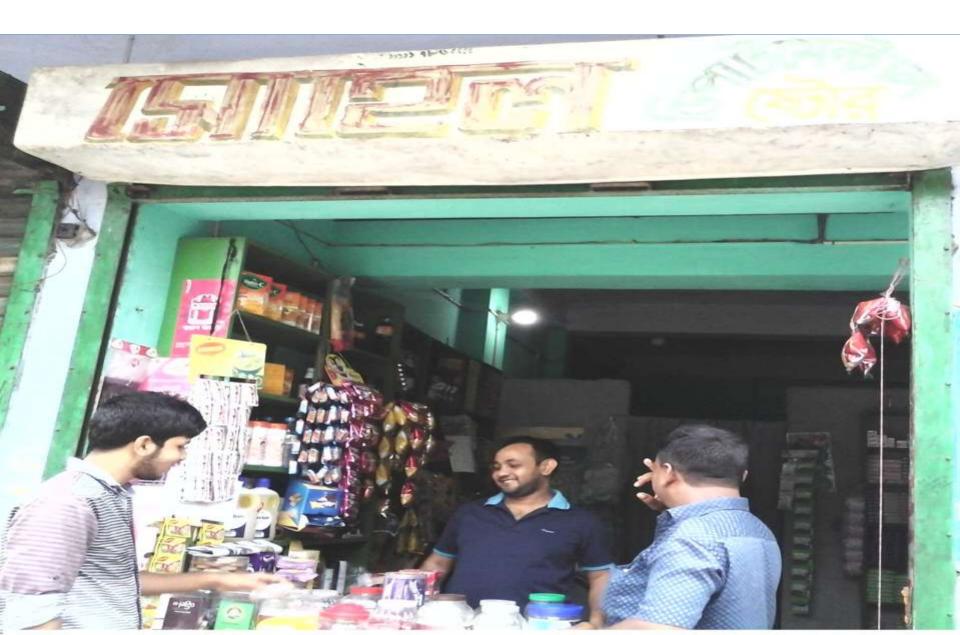

#### **PROPOSED NOBIN UDYOKTA BUSINESS INFO**

| Business Name                                                          | : | Sohel Departmental Store                                                                 |
|------------------------------------------------------------------------|---|------------------------------------------------------------------------------------------|
| Address/ Location                                                      | : | Rupdia Bazar, Jessore.                                                                   |
| Total Investment in BDT                                                | : | Tk. 497,000                                                                              |
| Financing                                                              | : | Self Tk. 347,000 (from existing business)<br>Required Investment Tk. 150,000 (as equity) |
| Present salary/drawings from business                                  | : | BDT 7,000 (Seven thousand)                                                               |
| Proposed Salary                                                        | : | BDT 8,000 (Eight thousand)                                                               |
| Proposed Business<br>Implementation Plan                               |   |                                                                                          |
| <ul><li>(i) % of present gross profit<br/>margin</li></ul>             | : | On products 12% and flexiload 100%                                                       |
| <ul><li>(ii) Estimated % of proposed<br/>gross profit margin</li></ul> | : | On products 12% and flexiload 100%                                                       |
| (iii) In future risk mgt. plan<br>(from fire, disaster etc.)           | : |                                                                                          |