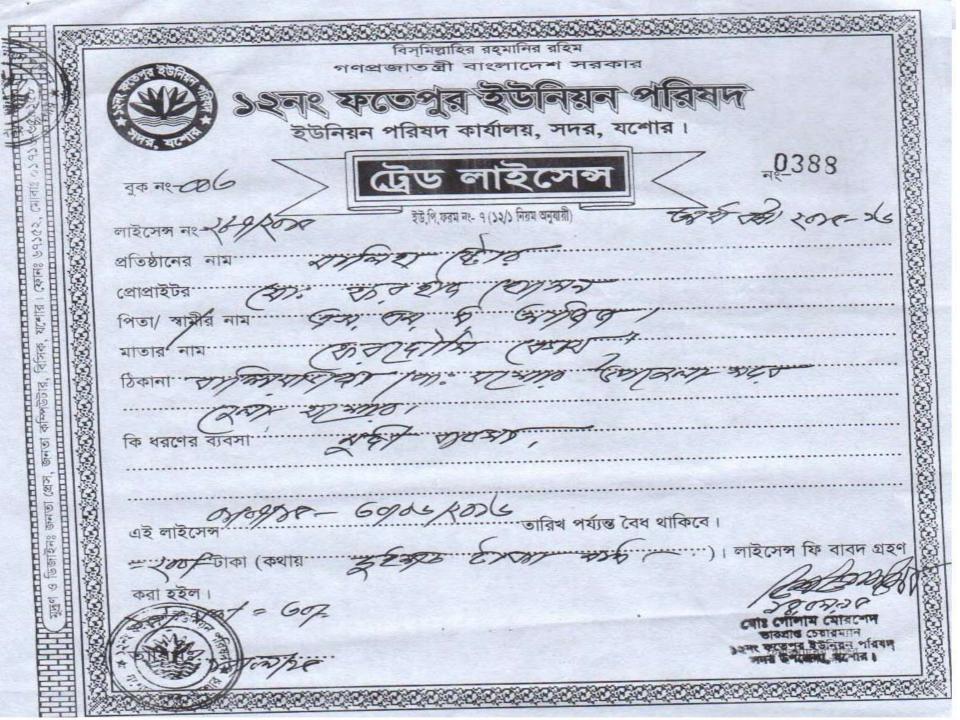

## PROPOSED NOBIN UDYOKTA BUSINESS INFO

| Business Name                                                | : | Maliha Store                                                                          |  |  |  |
|--------------------------------------------------------------|---|---------------------------------------------------------------------------------------|--|--|--|
| Address/ Location                                            | : | Baliadanga, Mandartola, Jessore.                                                      |  |  |  |
| Total Investment in BDT                                      | : | k. 328,000                                                                            |  |  |  |
| Financing                                                    | : | Self Tk. 178,000 (from existing business) Required Investment Tk. 150,000 (as equity) |  |  |  |
| Present salary/drawings from business                        | • | BDT 6,000 (Six thousand)                                                              |  |  |  |
| Proposed Salary                                              | : | BDT 7,000 (Seven thousand)                                                            |  |  |  |
| Proposed Business<br>Implementation Plan                     |   |                                                                                       |  |  |  |
| (i) % of present gross profit margin                         | : | On an Average 10%                                                                     |  |  |  |
| (ii) Estimated % of proposed gross profit margin             | : | On an Average 10%                                                                     |  |  |  |
| (iii) In future risk mgt. plan<br>(from fire, disaster etc.) | : |                                                                                       |  |  |  |