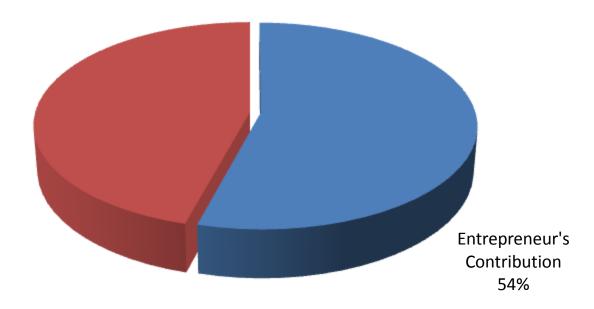

## SOURCE OF FINANCE

- Entrepreneur's Contribution BDT 178,000
- GTT's Investment BDT 150,000
- Total Capital BDT 328,000

GTT's Investment 46%