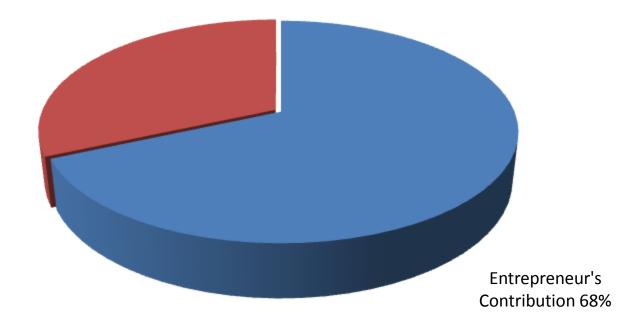

## SOURCE OF FINANCE

- Entrepreneur's Contribution BDT 216,000
- GTT's Investment BDT 100,000
- Total Capital BDT 316,000

GTT's Investment 32%