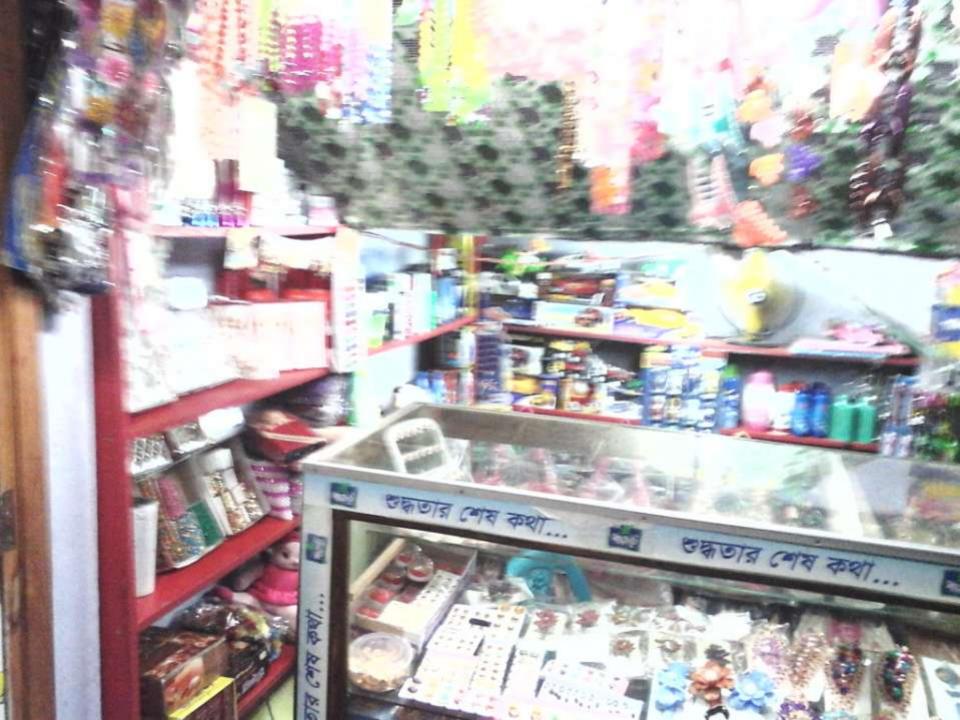

# PROPOSED NOBIN UDYOKTA BUSINESS INFO

| Business Name                                                | : | Rahul Store                                                                           |
|--------------------------------------------------------------|---|---------------------------------------------------------------------------------------|
| Address/ Location                                            | : | Hiron Super Market, Rupdia Bazar, Jessore.                                            |
| Total Investment in BDT                                      | : | Tk. 316,000                                                                           |
| Financing                                                    | : | Self Tk. 216,000 (from existing business) Required Investment Tk. 100,000 (as equity) |
| Present salary/drawings from business                        | : | BDT 4,000 (Four thousand)                                                             |
| Proposed Salary                                              | : | BDT 6,000 (Six thousand)                                                              |
| Proposed Business<br>Implementation Plan                     |   |                                                                                       |
| (i) % of present gross profit margin                         | : | On an Average 15%                                                                     |
| (ii) Estimated % of proposed gross profit margin             | : | On an Average 15%                                                                     |
| (iii) In future risk mgt. plan<br>(from fire, disaster etc.) | : |                                                                                       |

# Pictures