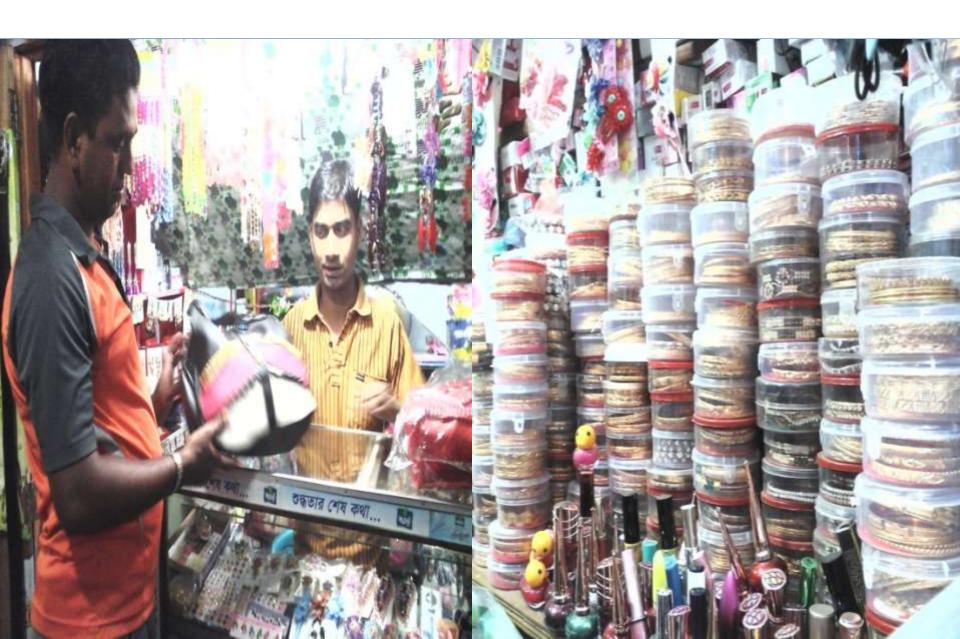

# PROPOSED NOBIN UDYOKTA BUSINESS INFO

| Business Name                                                | : | Rahul Store                                                                           |
|--------------------------------------------------------------|---|---------------------------------------------------------------------------------------|
| Address/ Location                                            | : | Hiron Super Market, Rupdia Bazar, Jessore.                                            |
| Total Investment in BDT                                      | : | Tk. 316,000                                                                           |
| Financing                                                    | : | Self Tk. 216,000 (from existing business) Required Investment Tk. 100,000 (as equity) |
| Present salary/drawings from business                        | : | BDT 4,000 (Four thousand)                                                             |
| Proposed Salary                                              | : | BDT 6,000 (Six thousand)                                                              |
| Proposed Business<br>Implementation Plan                     |   |                                                                                       |
| (i) % of present gross profit margin                         | : | On an Average 15%                                                                     |
| (ii) Estimated % of proposed gross profit margin             | : | On an Average 15%                                                                     |
| (iii) In future risk mgt. plan<br>(from fire, disaster etc.) | : |                                                                                       |

# Pictures