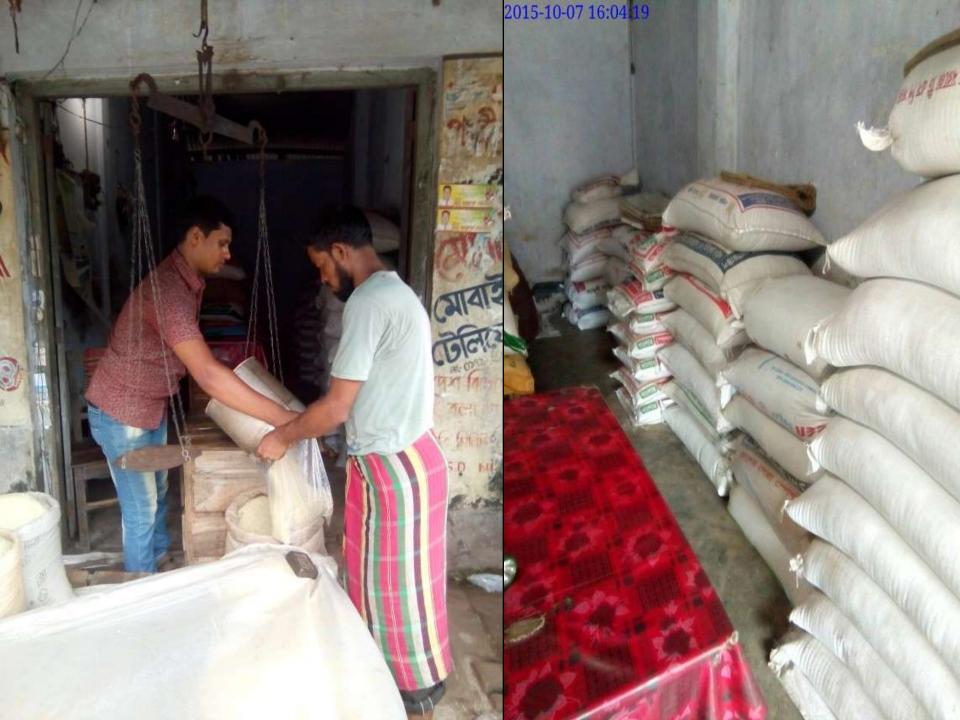

#### **PROPOSED NOBIN UDYOKTA BUSINESS INFO**

| Business Name                                                          | : | M/S Mofijur Rice Store                                                                   |
|------------------------------------------------------------------------|---|------------------------------------------------------------------------------------------|
| Address/ Location                                                      | : | Monirampur Bazar, Jessore.                                                               |
| Total Investment in BDT                                                | : | Tk. 700,000                                                                              |
| Financing                                                              | : | Self Tk. 500,000 (from existing business)<br>Required Investment Tk. 200,000 (as equity) |
| Present salary/drawings from business                                  | : | BDT 5,000 (Five Thousand)                                                                |
| Proposed Salary                                                        | : | BDT 6,000 (Six Thousand)                                                                 |
| Proposed Business<br>Implementation Plan                               |   |                                                                                          |
| <ul><li>(i) % of present gross profit<br/>margin</li></ul>             | : | On products 10%                                                                          |
| <ul><li>(ii) Estimated % of proposed<br/>gross profit margin</li></ul> | : | On products 10%                                                                          |
| (iii) In future risk mgt. plan<br>(from fire, disaster etc.)           | : |                                                                                          |

### PRESENT & PROPOSED INVESTMENT BREAKDOWN

| Particulars                                   | Existing<br>Business       | Proposed<br>(BDT) | Total<br>(BDT) |         |
|-----------------------------------------------|----------------------------|-------------------|----------------|---------|
| Existing                                      | Proposed                   | (BDT)             | (881)          | (881)   |
| Investment in products (Different types of    | Investment in products (   |                   |                |         |
| Rice-Basmati, Minicate, Kalijeera, boil rice, | Different types of Rice,   |                   |                | 430,000 |
| husk, oil-cake, grain of rice and Sack etc.)  | husk, oil-cake, sack etc.) | 230,000           | 200,000        | ,       |
| Investment in Machineries (Fan, Weight ma     | chine-1, Light, Calculator | 0.000             |                | 0.000   |
| etc.)                                         |                            | 8,000             | -              | 8,000   |
| Cash in hand                                  |                            | 14,850            |                | 14,850  |
| Bank Balance                                  |                            | 37,200            | -              | 37,200  |
| Debtors (Since August, 2015 to at present)    | 10,000                     | -                 | 10,000         |         |
| Creditors (Since October, 2015 to at present  | t)                         | (8,150)           |                | (8,150) |
| Advance for Shop                              |                            | 200,000           | -              | 200,000 |
| Decoration (fixture and fittings)             | 8,100                      | -                 | 8,100          |         |
| Total Capital                                 |                            | 500,000           | 200,000        | 700,000 |