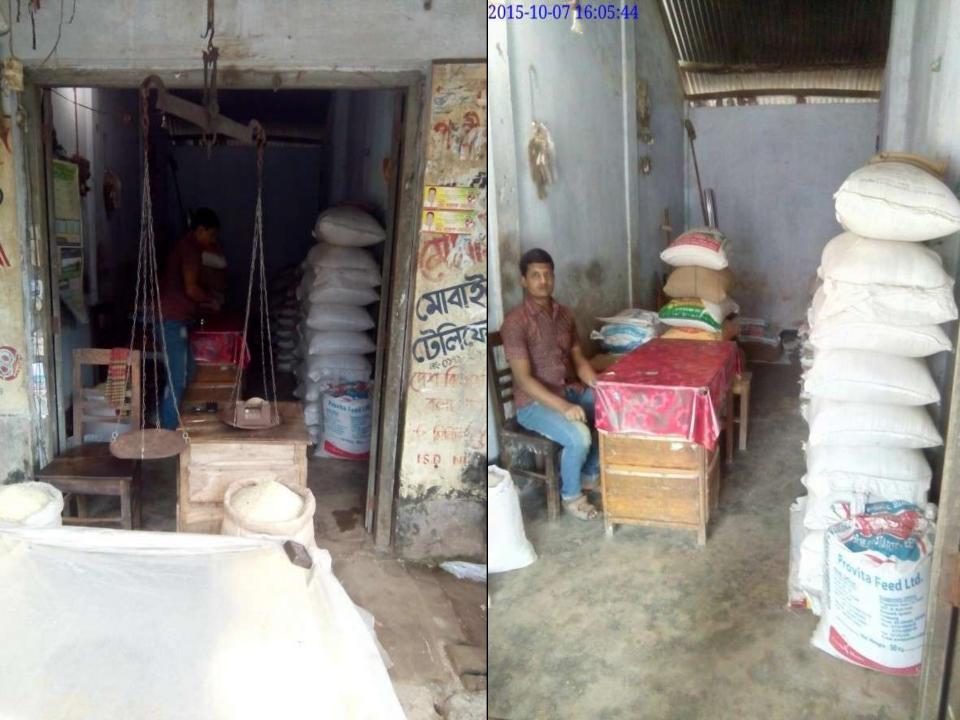

#### **PROPOSED NOBIN UDYOKTA BUSINESS INFO**

| Business Name                                                          | : | M/S Mofijur Rice Store                                                                   |
|------------------------------------------------------------------------|---|------------------------------------------------------------------------------------------|
| Address/ Location                                                      | : | Monirampur Bazar, Jessore.                                                               |
| Total Investment in BDT                                                | : | Tk. 700,000                                                                              |
| Financing                                                              | : | Self Tk. 500,000 (from existing business)<br>Required Investment Tk. 200,000 (as equity) |
| Present salary/drawings from business                                  | : | BDT 5,000 (Five Thousand)                                                                |
| Proposed Salary                                                        | : | BDT 6,000 (Six Thousand)                                                                 |
| Proposed Business<br>Implementation Plan                               |   |                                                                                          |
| <ul><li>(i) % of present gross profit<br/>margin</li></ul>             | : | On products 10%                                                                          |
| <ul><li>(ii) Estimated % of proposed<br/>gross profit margin</li></ul> | : | On products 10%                                                                          |
| (iii) In future risk mgt. plan<br>(from fire, disaster etc.)           | : |                                                                                          |

### PRESENT & PROPOSED INVESTMENT BREAKDOWN

| Particulars                                   | Existing<br>Business       | Proposed<br>(BDT) | Total<br>(BDT) |         |
|-----------------------------------------------|----------------------------|-------------------|----------------|---------|
| Existing                                      | Proposed                   | (BDT)             | (881)          | (881)   |
| Investment in products (Different types of    | Investment in products (   |                   |                |         |
| Rice-Basmati, Minicate, Kalijeera, boil rice, | Different types of Rice,   |                   |                | 430,000 |
| husk, oil-cake, grain of rice and Sack etc.)  | husk, oil-cake, sack etc.) | 230,000           | 200,000        | ,       |
| Investment in Machineries (Fan, Weight ma     | chine-1, Light, Calculator | 0.000             |                | 0.000   |
| etc.)                                         |                            | 8,000             | -              | 8,000   |
| Cash in hand                                  |                            | 14,850            |                | 14,850  |
| Bank Balance                                  |                            | 37,200            | -              | 37,200  |
| Debtors (Since August, 2015 to at present)    | 10,000                     | -                 | 10,000         |         |
| Creditors (Since October, 2015 to at present  | t)                         | (8,150)           |                | (8,150) |
| Advance for Shop                              |                            | 200,000           | -              | 200,000 |
| Decoration (fixture and fittings)             | 8,100                      | -                 | 8,100          |         |
| Total Capital                                 |                            | 500,000           | 200,000        | 700,000 |