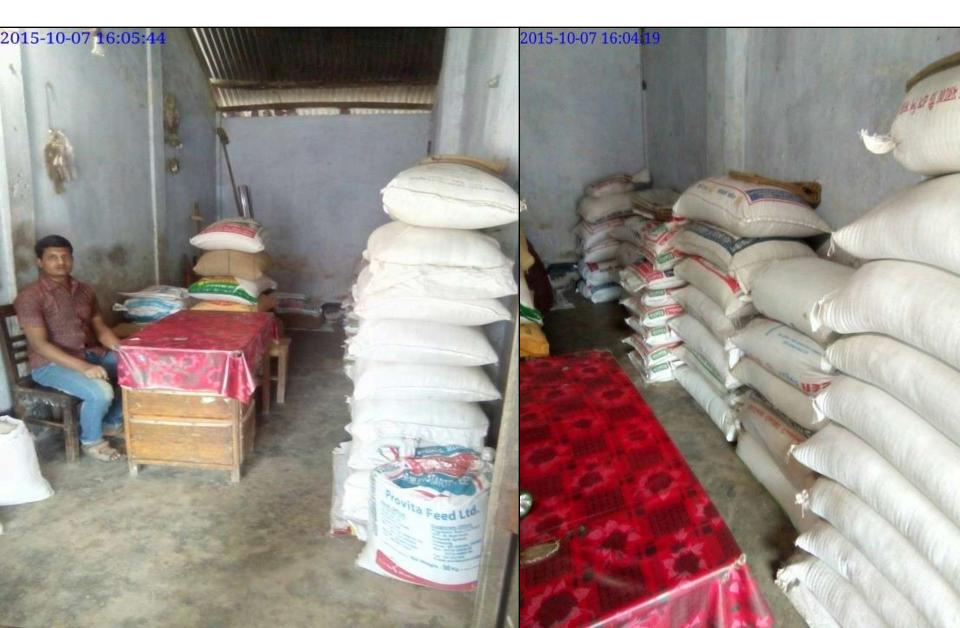

#### **PROPOSED NOBIN UDYOKTA BUSINESS INFO**

| Business Name                                                          | : | M/S Mofijur Rice Store                                                                   |
|------------------------------------------------------------------------|---|------------------------------------------------------------------------------------------|
| Address/ Location                                                      | : | Monirampur Bazar, Jessore.                                                               |
| Total Investment in BDT                                                | : | Tk. 700,000                                                                              |
| Financing                                                              | : | Self Tk. 500,000 (from existing business)<br>Required Investment Tk. 200,000 (as equity) |
| Present salary/drawings from business                                  | : | BDT 5,000 (Five Thousand)                                                                |
| Proposed Salary                                                        | : | BDT 6,000 (Six Thousand)                                                                 |
| Proposed Business<br>Implementation Plan                               |   |                                                                                          |
| <ul><li>(i) % of present gross profit<br/>margin</li></ul>             | : | On products 10%                                                                          |
| <ul><li>(ii) Estimated % of proposed<br/>gross profit margin</li></ul> | : | On products 10%                                                                          |
| (iii) In future risk mgt. plan<br>(from fire, disaster etc.)           | : |                                                                                          |

### PRESENT & PROPOSED INVESTMENT BREAKDOWN

| Particulars                                   | Existing<br>Business       | Proposed<br>(BDT) | Total<br>(BDT) |         |
|-----------------------------------------------|----------------------------|-------------------|----------------|---------|
| Existing                                      | Proposed                   | (BDT)             | (881)          | (881)   |
| Investment in products (Different types of    | Investment in products (   |                   |                |         |
| Rice-Basmati, Minicate, Kalijeera, boil rice, | Different types of Rice,   |                   |                | 430,000 |
| husk, oil-cake, grain of rice and Sack etc.)  | husk, oil-cake, sack etc.) | 230,000           | 200,000        | ,       |
| Investment in Machineries (Fan, Weight ma     | chine-1, Light, Calculator | 0.000             |                | 0.000   |
| etc.)                                         |                            | 8,000             | -              | 8,000   |
| Cash in hand                                  |                            | 14,850            |                | 14,850  |
| Bank Balance                                  |                            | 37,200            | -              | 37,200  |
| Debtors (Since August, 2015 to at present)    | 10,000                     | -                 | 10,000         |         |
| Creditors (Since October, 2015 to at present  | t)                         | (8,150)           |                | (8,150) |
| Advance for Shop                              |                            | 200,000           | -              | 200,000 |
| Decoration (fixture and fittings)             | 8,100                      | -                 | 8,100          |         |
| Total Capital                                 |                            | 500,000           | 200,000        | 700,000 |