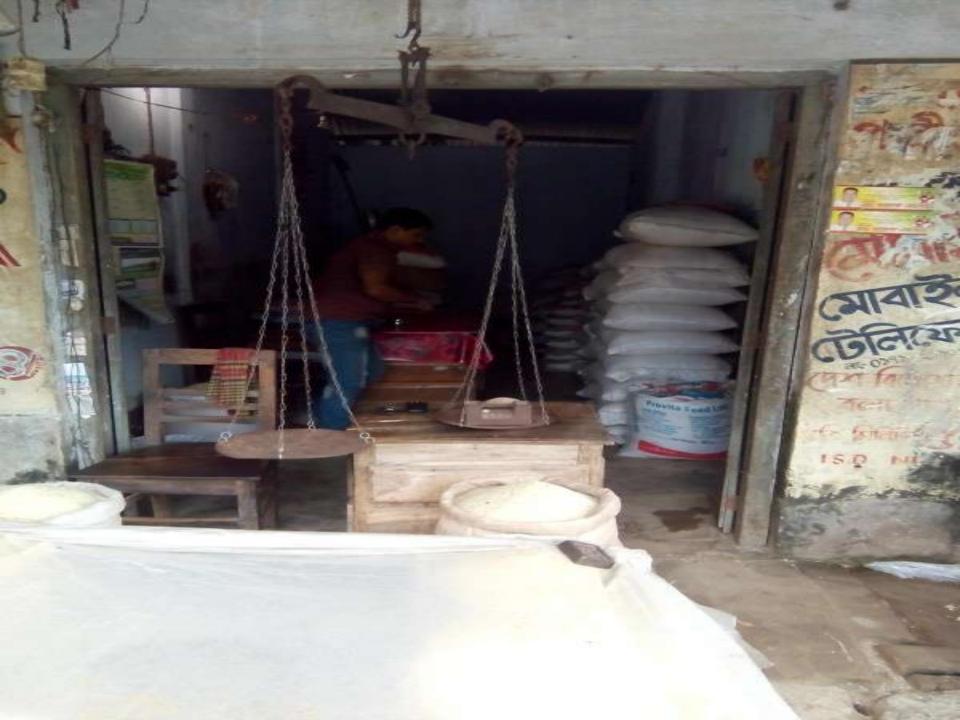

Proposed NU Business Name : M/S Mofijur Rice Store Business Category: General Retail & Wholesale

#### **PROPOSED NOBIN UDYOKTA BUSINESS INFO**

| Business Name                                                          | : | M/S Mofijur Rice Store                                                                   |
|------------------------------------------------------------------------|---|------------------------------------------------------------------------------------------|
| Address/ Location                                                      | : | Monirampur Bazar, Jessore.                                                               |
| Total Investment in BDT                                                | : | Tk. 700,000                                                                              |
| Financing                                                              | : | Self Tk. 500,000 (from existing business)<br>Required Investment Tk. 200,000 (as equity) |
| Present salary/drawings from business                                  | : | BDT 5,000 (Five Thousand)                                                                |
| Proposed Salary                                                        | : | BDT 6,000 (Six Thousand)                                                                 |
| Proposed Business<br>Implementation Plan                               |   |                                                                                          |
| <ul><li>(i) % of present gross profit<br/>margin</li></ul>             | : | On products 10%                                                                          |
| <ul><li>(ii) Estimated % of proposed<br/>gross profit margin</li></ul> | : | On products 10%                                                                          |
| (iii) In future risk mgt. plan<br>(from fire, disaster etc.)           | : |                                                                                          |