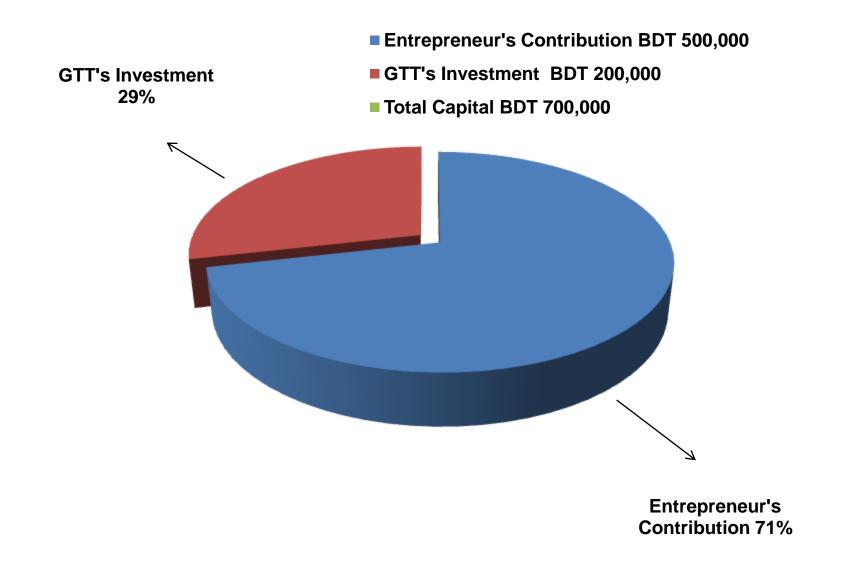

#### **PROPOSED NOBIN UDYOKTA BUSINESS INFO**

| Business Name                                                          | : | M/S Mofijur Rice Store                                                                   |
|------------------------------------------------------------------------|---|------------------------------------------------------------------------------------------|
| Address/ Location                                                      | : | Monirampur Bazar, Jessore.                                                               |
| Total Investment in BDT                                                | : | Tk. 700,000                                                                              |
| Financing                                                              | : | Self Tk. 500,000 (from existing business)<br>Required Investment Tk. 200,000 (as equity) |
| Present salary/drawings from business                                  | : | BDT 5,000 (Five Thousand)                                                                |
| Proposed Salary                                                        | : | BDT 6,000 (Six Thousand)                                                                 |
| Proposed Business<br>Implementation Plan                               |   |                                                                                          |
| <ul><li>(i) % of present gross profit<br/>margin</li></ul>             | : | On products 10%                                                                          |
| <ul><li>(ii) Estimated % of proposed<br/>gross profit margin</li></ul> | : | On products 10%                                                                          |
| (iii) In future risk mgt. plan<br>(from fire, disaster etc.)           | : |                                                                                          |

### PRESENT & PROPOSED INVESTMENT BREAKDOWN

| Particulars                                   | Existing<br>Business       | Proposed<br>(BDT) | Total<br>(BDT) |         |
|-----------------------------------------------|----------------------------|-------------------|----------------|---------|
| Existing                                      | Proposed                   | (BDT)             | (881)          | (881)   |
| Investment in products (Different types of    | Investment in products (   |                   |                |         |
| Rice-Basmati, Minicate, Kalijeera, boil rice, | Different types of Rice,   |                   |                | 430,000 |
| husk, oil-cake, grain of rice and Sack etc.)  | husk, oil-cake, sack etc.) | 230,000           | 200,000        | ,       |
| Investment in Machineries (Fan, Weight ma     | chine-1, Light, Calculator | 0.000             |                | 0.000   |
| etc.)                                         |                            | 8,000             | -              | 8,000   |
| Cash in hand                                  |                            | 14,850            |                | 14,850  |
| Bank Balance                                  |                            | 37,200            | -              | 37,200  |
| Debtors (Since August, 2015 to at present)    | 10,000                     | -                 | 10,000         |         |
| Creditors (Since October, 2015 to at present  | t)                         | (8,150)           |                | (8,150) |
| Advance for Shop                              |                            | 200,000           | -              | 200,000 |
| Decoration (fixture and fittings)             | 8,100                      | -                 | 8,100          |         |
| Total Capital                                 |                            | 500,000           | 200,000        | 700,000 |