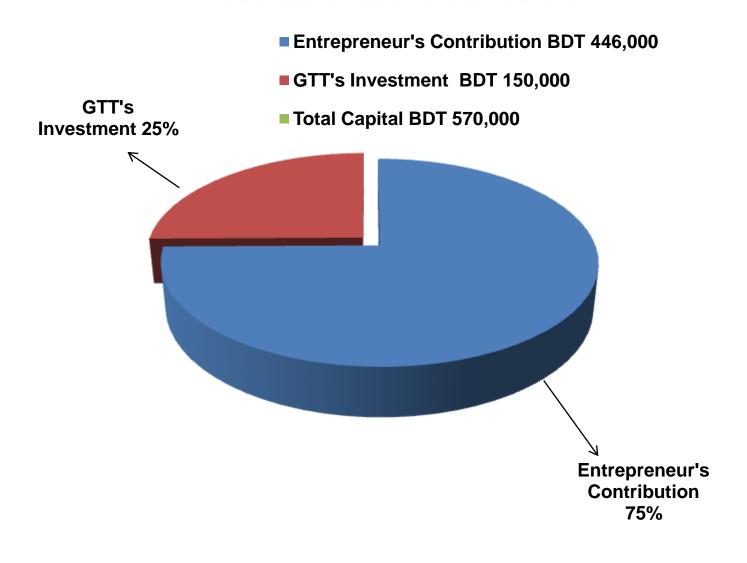

# PROPOSED NOBIN UDYOKTA BUSINESS INFO

| Business Name                                                | : | Tamanna Garments                                                                      |
|--------------------------------------------------------------|---|---------------------------------------------------------------------------------------|
| Address/ Location                                            | : | Ground floor of Janata Bank, Hazi Super Market,<br>Monirampur, Jessore.               |
| Total Investment in BDT                                      | : | Tk. 596,000                                                                           |
| Financing                                                    | : | Self Tk. 446,000 (from existing business) Required Investment Tk. 150,000 (as equity) |
| Present salary/drawings from business                        | : | BDT 3,600 (Three Thousand Six Hundred)                                                |
| Proposed Salary                                              | : | BDT 3,600 (Three Thousand Six Hundred)                                                |
| Proposed Business<br>Implementation Plan                     |   |                                                                                       |
| (i) % of present gross profit margin                         | : | On products 12%                                                                       |
| (ii) Estimated % of proposed gross profit margin             | : | On products 12%                                                                       |
| (iii) In future risk mgt. plan<br>(from fire, disaster etc.) | : |                                                                                       |

## PRESENT & PROPOSED INVESTMENT BREAKDOWN

| Particulars                                                                                                |                                                                                                                     |         | Proposed<br>(BDT) | Total<br>(BDT) |
|------------------------------------------------------------------------------------------------------------|---------------------------------------------------------------------------------------------------------------------|---------|-------------------|----------------|
| Existing                                                                                                   | Proposed                                                                                                            |         |                   |                |
| Investment in products (gauge cloth, sharee, scarf, panjabi, Shirt pics, pant pics, lungi and Trouser etc) | Investment in products<br>(gauge cloth, sharee, scarf,<br>panjabi, Shirt pics, pant pics,<br>lungi and Trouser etc) | 225,005 | 150,000           | 375,005        |
| Investment in Machineries (Fan, Light, Calculator etc.)                                                    |                                                                                                                     |         | -                 | 2,200          |
| Cash in hand                                                                                               |                                                                                                                     |         |                   | 4,905          |
| Bank Balance                                                                                               |                                                                                                                     |         | -                 | 2,300          |
| Debtors (Since August, 2015 to at present)                                                                 |                                                                                                                     |         | -                 | 20,590         |
| Advance for Shop                                                                                           |                                                                                                                     |         | -                 | 150,000        |
| Decoration (fixture and fittings)                                                                          |                                                                                                                     |         | -                 | 41,000         |
| Total Capital                                                                                              |                                                                                                                     |         | 150,000           | 596,000        |