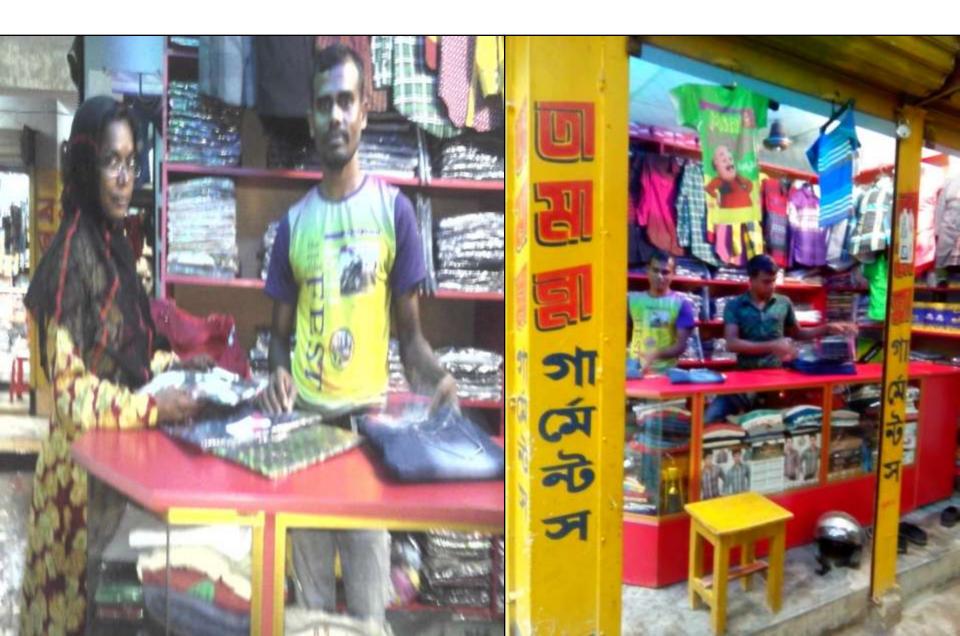

# PROPOSED NOBIN UDYOKTA BUSINESS INFO

| Business Name                                                | : | Tamanna Garments                                                                      |
|--------------------------------------------------------------|---|---------------------------------------------------------------------------------------|
| Address/ Location                                            | : | Ground floor of Janata Bank, Hazi Super Market,<br>Monirampur, Jessore.               |
| Total Investment in BDT                                      | : | Tk. 596,000                                                                           |
| Financing                                                    | : | Self Tk. 446,000 (from existing business) Required Investment Tk. 150,000 (as equity) |
| Present salary/drawings from business                        | : | BDT 3,600 (Three Thousand Six Hundred)                                                |
| Proposed Salary                                              | : | BDT 3,600 (Three Thousand Six Hundred)                                                |
| Proposed Business<br>Implementation Plan                     |   |                                                                                       |
| (i) % of present gross profit margin                         | : | On products 12%                                                                       |
| (ii) Estimated % of proposed gross profit margin             | : | On products 12%                                                                       |
| (iii) In future risk mgt. plan<br>(from fire, disaster etc.) | : |                                                                                       |