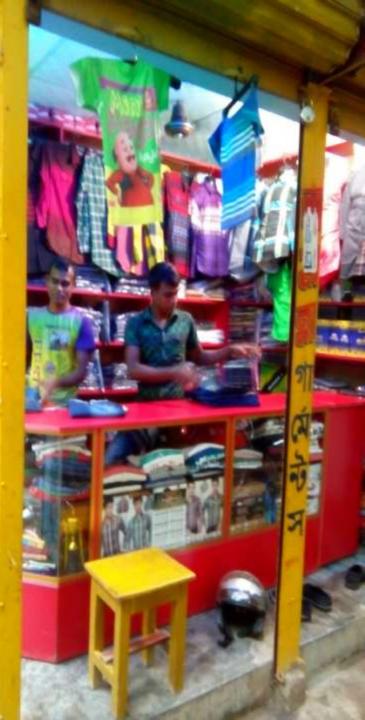

# PROPOSED NOBIN UDYOKTA BUSINESS INFO

| Business Name                                                | : | Tamanna Garments                                                                      |
|--------------------------------------------------------------|---|---------------------------------------------------------------------------------------|
| Address/ Location                                            | : | Ground floor of Janata Bank, Hazi Super Market,<br>Monirampur, Jessore.               |
| Total Investment in BDT                                      | : | Tk. 596,000                                                                           |
| Financing                                                    | : | Self Tk. 446,000 (from existing business) Required Investment Tk. 150,000 (as equity) |
| Present salary/drawings from business                        | : | BDT 3,600 (Three Thousand Six Hundred)                                                |
| Proposed Salary                                              | : | BDT 3,600 (Three Thousand Six Hundred)                                                |
| Proposed Business<br>Implementation Plan                     |   |                                                                                       |
| (i) % of present gross profit margin                         | : | On products 12%                                                                       |
| (ii) Estimated % of proposed gross profit margin             | : | On products 12%                                                                       |
| (iii) In future risk mgt. plan<br>(from fire, disaster etc.) | : |                                                                                       |