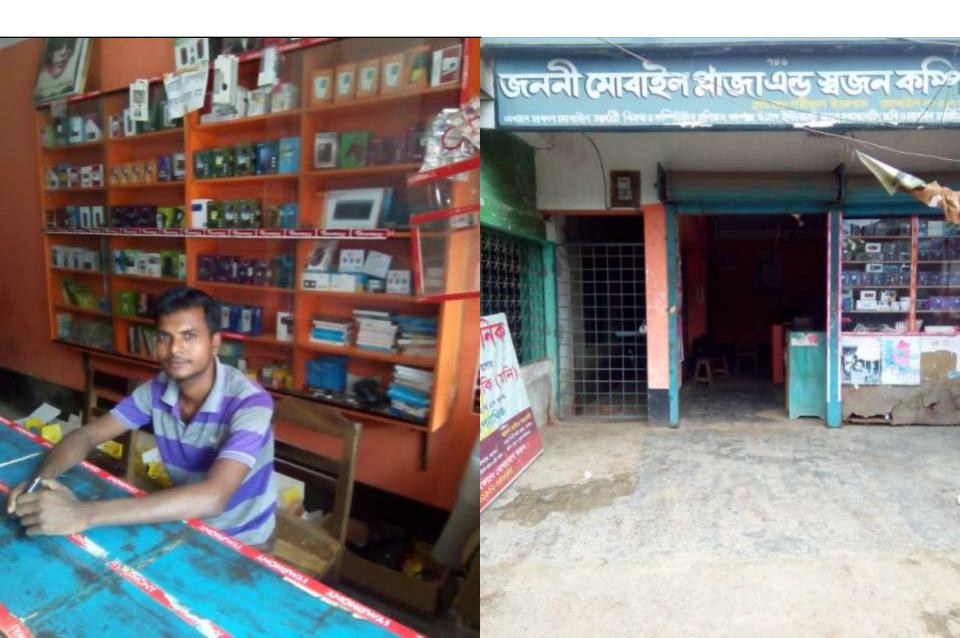

Proposed NU Business Name: Jononi Mobile Plaza

Business Category: Telecom & IT Support

## PROPOSED NOBIN UDYOKTA BUSINESS INFO

| Business Name                                                | : | Jononi Mobile Plaza                                                                   |
|--------------------------------------------------------------|---|---------------------------------------------------------------------------------------|
| Address/ Location                                            | : | Rajganj bazar, Monirampur, Jessore.                                                   |
| Total Investment in BDT                                      | : | Tk. 500,000                                                                           |
| Financing                                                    | : | Self Tk. 400,000 (from existing business) Required Investment Tk. 100,000 (as equity) |
| Present salary/drawings from business                        | • | BDT 5,500 (Five Thousand Five Hundred)                                                |
| Proposed Salary                                              | : | BDT 6,500 (Six Thousand Five Hundred)                                                 |
| Proposed Business<br>Implementation Plan                     |   |                                                                                       |
| (i) % of present gross profit margin                         | : | On products 10% and Computer activities 70%                                           |
| (ii) Estimated % of proposed gross profit margin             | : | On products 10% and Computer activities 70%                                           |
| (iii) In future risk mgt. plan<br>(from fire, disaster etc.) | : |                                                                                       |