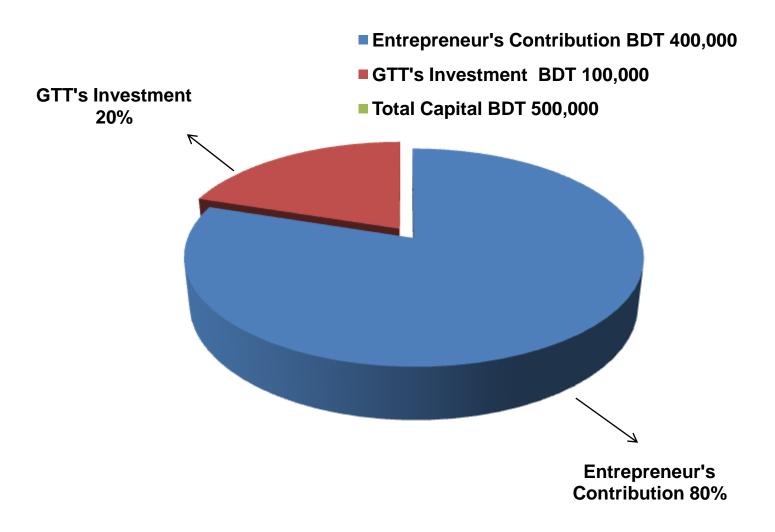

### PRESENT & PROPOSED INVESTMENT BREAKDOWN

| Particulars                                                                                            |                                               | Existing<br>Business<br>(BDT) | Proposed<br>(BDT) | Total<br>(BDT) |
|--------------------------------------------------------------------------------------------------------|-----------------------------------------------|-------------------------------|-------------------|----------------|
| Existing                                                                                               | Proposed                                      |                               |                   |                |
| Investment in products (mobile set-76 pcs, and others-mouse, keyboard, memory card, Auto charger etc.) | Investment in products ( New mobile set etc.) | 128,030                       | 100,000           | 228,030        |
| Investment in Machineries (Comput                                                                      | ter, Printer and Scanner etc.)                | 49,000                        | -                 | 49,000         |
| Cash in hand                                                                                           |                                               | 2,970                         | -                 | 2,970          |
| Bank Balance                                                                                           |                                               | 1,000                         | -                 | 1,000          |
| Debtors (Since September, 2015 to                                                                      | at Present)                                   | 12,000                        | -                 | 12,000         |
| Creditors (Since September, 2015 t                                                                     | o at Present)                                 | (23,000)                      | -                 | (23,000)       |
| Advance for Shop                                                                                       |                                               | 200,000                       | -                 | 200,000        |
| Decoration (fixture and fittings)                                                                      |                                               | 30,000                        | -                 | 30,000         |
| Total Ca                                                                                               | apital                                        | 400,000                       | 100,000           | 500,000        |