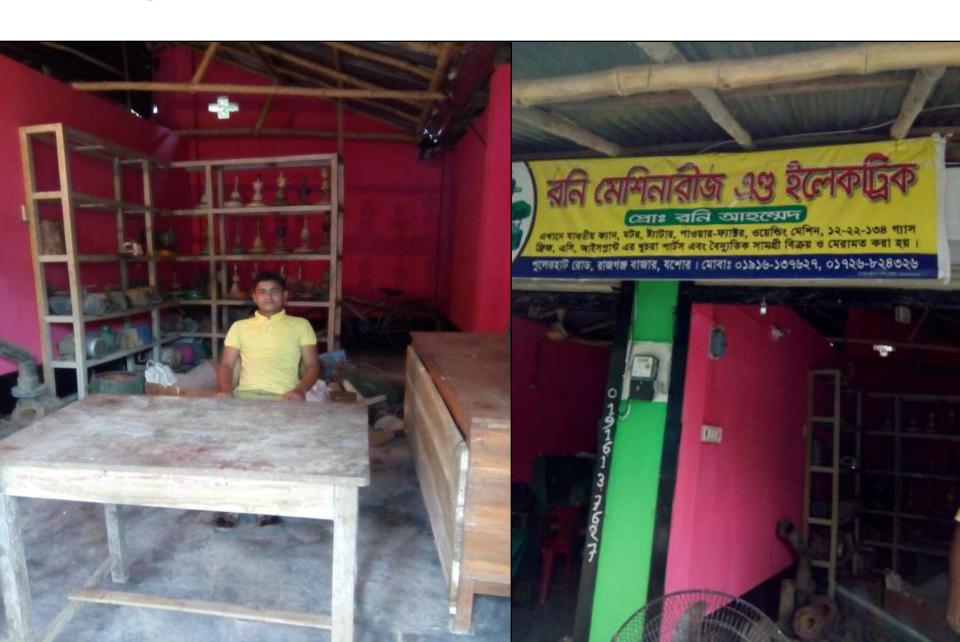

# PROPOSED NOBIN UDYOKTA BUSINESS INFO

| Business Name                                                | : | Rone Machineries & Electric                                                           |
|--------------------------------------------------------------|---|---------------------------------------------------------------------------------------|
| Address/ Location                                            | : | Rajganj bazar, Monirampur, Jessore.                                                   |
| Total Investment in BDT                                      | : | Tk. 399,000                                                                           |
| Financing                                                    | : | Self Tk. 249,000 (from existing business) Required Investment Tk. 150,000 (as equity) |
| Present salary/drawings from business                        | : | BDT 4,000 (Four Thousand)                                                             |
| Proposed Salary                                              | : | BDT 4,000 (Four Thousand)                                                             |
| Proposed Business<br>Implementation Plan                     |   |                                                                                       |
| (i) % of present gross profit margin                         | : | On products 18% and Servicing 100%                                                    |
| (ii) Estimated % of proposed gross profit margin             | : | On products 18% and Servicing 100%                                                    |
| (iii) In future risk mgt. plan<br>(from fire, disaster etc.) | : |                                                                                       |

# Pictures

- professor