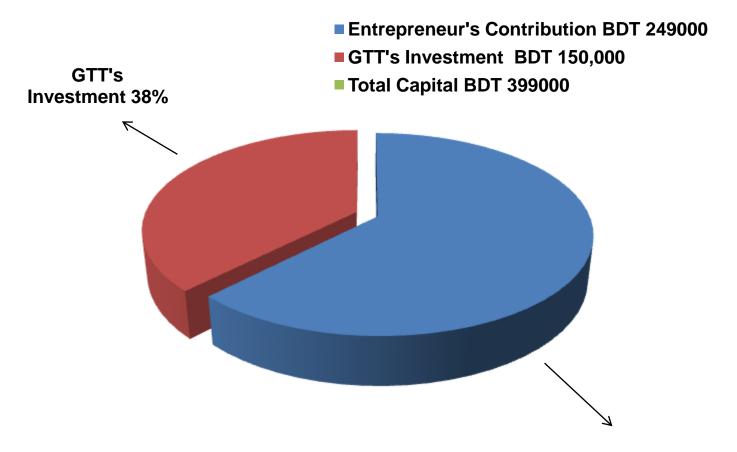

### PRESENT & PROPOSED INVESTMENT BREAKDOWN

| Particulars                                                                                                                 |                                                                                                                      |         | Proposed | Total<br>(BDT) |
|-----------------------------------------------------------------------------------------------------------------------------|----------------------------------------------------------------------------------------------------------------------|---------|----------|----------------|
| Existing                                                                                                                    | Existing Proposed                                                                                                    |         | (BDT)    | (551)          |
| Investment in products (Different types of Electric item-Fan, Motor, wire, cable, bearing, capacitor and others parts etc.) | Investment in products<br>( Different types of Electric<br>item-Fan, Motor, wire, cable,<br>bearing, capacitor etc.) | 115,900 | 150,000  | 265,900        |
| Investment in Machineries (finishing machine, hammer, pliers etc.)                                                          | hine, cutting machine, drill                                                                                         | 29,800  | _        | 29,800         |
| Cash in hand                                                                                                                |                                                                                                                      |         |          | 3,000          |
| Bank Balance                                                                                                                |                                                                                                                      |         | _        | 15,500         |
| Debtors (Since July, 2015 to at present)                                                                                    |                                                                                                                      |         | _        | 10,300         |
| Creditors (Since August, 2015 to at prese                                                                                   | (15,500)                                                                                                             |         | (15,500) |                |
| Advance for Shop                                                                                                            |                                                                                                                      |         | -        | 60,000         |
| Decoration (fixture and fittings)                                                                                           |                                                                                                                      |         | _        | 30,000         |
| Total Capita                                                                                                                | 249,000                                                                                                              | 150,000 | 399,000  |                |

# SOURCE OF FINANCE

Entrepreneur's Contribution 62%