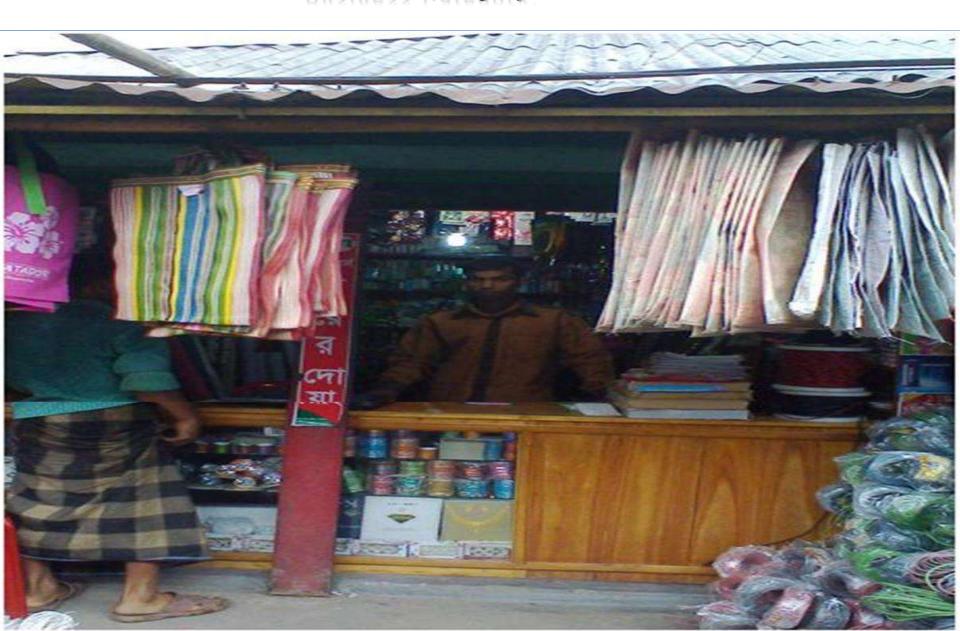

## PROPOSED NOBIN UDYOKTA BUSINESS INFO

| Business Name                                                | : | Maaer Doa Store                                                                       |
|--------------------------------------------------------------|---|---------------------------------------------------------------------------------------|
| Address/ Location                                            | : | Lahiri Bazar, Baliadangi, Thakurgaon.                                                 |
| Total Investment in BDT                                      | : | Tk. 668,000                                                                           |
| Financing                                                    | : | Self Tk. 468,000 (from existing business) Required Investment Tk. 200,000 (as equity) |
| Present salary/drawings from business                        | : | BDT 5,500 (Five Thousand five hundred)                                                |
| Proposed Salary                                              | : | BDT 6,000 (Six Thousand)                                                              |
| Proposed Business Implementation Plan                        |   |                                                                                       |
| (i) % of present gross profit margin                         | : | On products 10%                                                                       |
| (ii) Estimated % of proposed gross profit margin             | : | On products 10%                                                                       |
| (iii) In future risk mgt. plan<br>(from fire, disaster etc.) | : |                                                                                       |