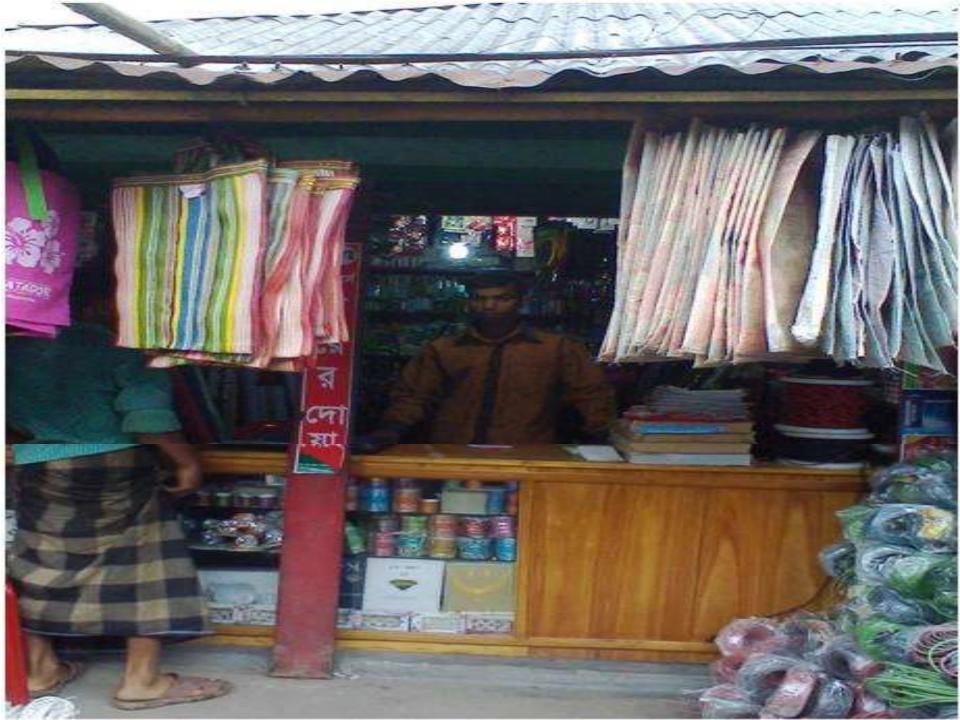

## PROPOSED NOBIN UDYOKTA BUSINESS INFO

| Business Name                                                | : | Maaer Doa Store                                                                       |
|--------------------------------------------------------------|---|---------------------------------------------------------------------------------------|
| Address/ Location                                            | : | Lahiri Bazar, Baliadangi, Thakurgaon.                                                 |
| Total Investment in BDT                                      | : | Tk. 668,000                                                                           |
| Financing                                                    | : | Self Tk. 468,000 (from existing business) Required Investment Tk. 200,000 (as equity) |
| Present salary/drawings from business                        | : | BDT 5,500 (Five Thousand five hundred)                                                |
| Proposed Salary                                              | : | BDT 6,000 (Six Thousand)                                                              |
| Proposed Business Implementation Plan                        |   |                                                                                       |
| (i) % of present gross profit margin                         | : | On products 10%                                                                       |
| (ii) Estimated % of proposed gross profit margin             | : | On products 10%                                                                       |
| (iii) In future risk mgt. plan<br>(from fire, disaster etc.) | : |                                                                                       |