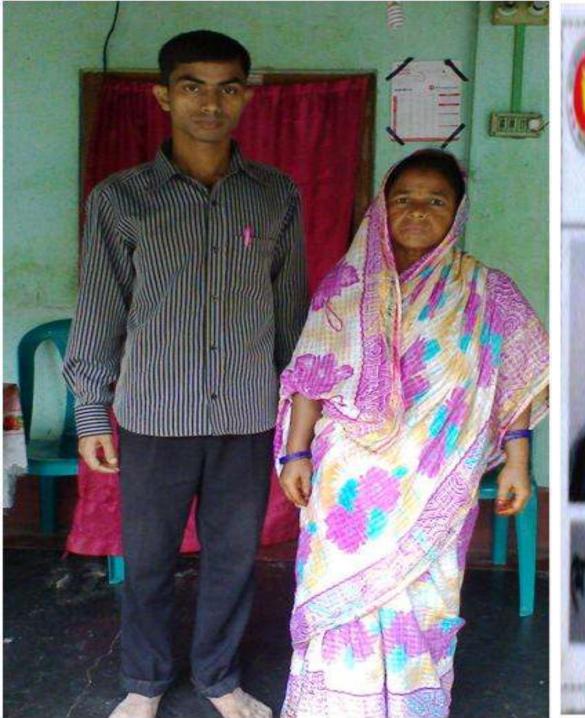

## BRIEF BIO OF THE PROPOSED NOBIN UDYOKTA

| Name and address                                                                                                          | :                                        | Md. Mojaffor Hosain Vill: Dhumnia (dighipara), Union: 3 no. Dhontola, Post: Lahiri, Upazila: Baliadangi, District: Thakurgaon. |  |  |  |  |  |  |
|---------------------------------------------------------------------------------------------------------------------------|------------------------------------------|--------------------------------------------------------------------------------------------------------------------------------|--|--|--|--|--|--|
| Age                                                                                                                       | :                                        | 26 years                                                                                                                       |  |  |  |  |  |  |
| Marital status                                                                                                            | :                                        | Unmarried                                                                                                                      |  |  |  |  |  |  |
| Children                                                                                                                  | :                                        | N/A                                                                                                                            |  |  |  |  |  |  |
| No. of siblings:                                                                                                          | : 01 (one) Sister & 03 (three) Brothers. |                                                                                                                                |  |  |  |  |  |  |
| Parent's and GB related Info:  (i) Who is GB member  (ii) Mother's name  (iii) Father's name  (iv) GB member's info       | : : :                                    | Mother                                                                                                                         |  |  |  |  |  |  |
| Further Information: (v) Who pays GB loan installment (vi) Mobile lady (vii) Grameen Education Loan (viii) Any other loan | :                                        | Entrepreneur<br>No<br>Nil<br>Nil                                                                                               |  |  |  |  |  |  |

### BRIEF HISTORY OF GB LOAN UTILIZATION BY FAMILY

- Mst. Khairun Nesa is a GB member since June 01, 2005 at first she took GB loan BDT 5,000 (Five thousand).
- Gradually she took GB loan several times and utilized it for cultivation and assisting her son (entrepreneur) in existing business.
- Finally GB loan helped her to improve her economic condition, livelihood and expanding the existing business of her son.