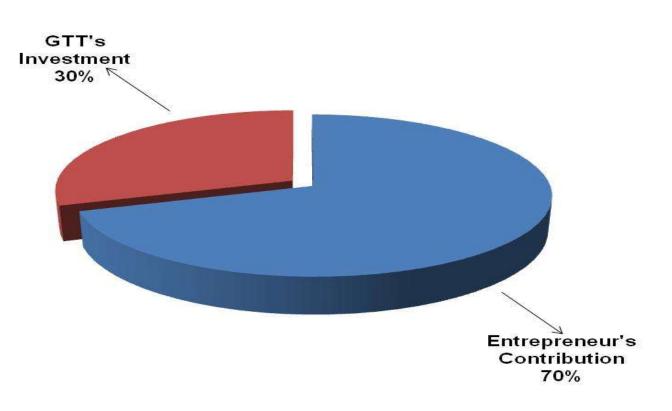

## SOURCE OF FINANCE

- Entrepreneur's Contribution BDT 468,000
- ■GTT's Investment BDT 200,000
- Total Capital BDT 668,000