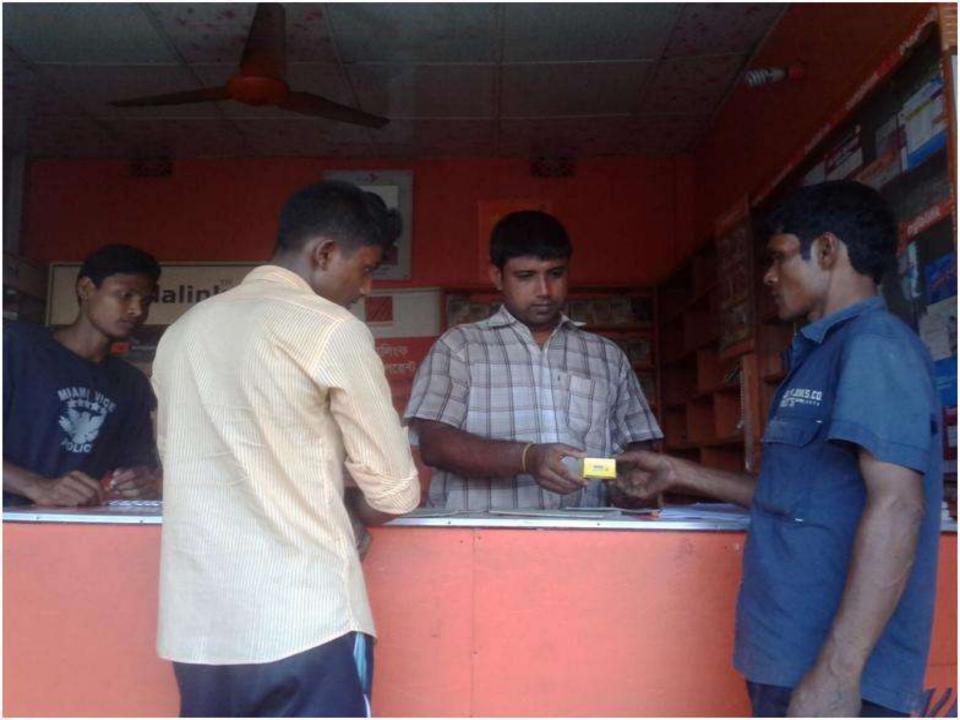

## Proposed NU Business Name : Dip Telecom

Business Category: Telecom & IT support

# PROPOSED NOBIN UDYOKTA BUSINESS INFO

| Business Name                                                | : | Dip Telecom                                                                           |
|--------------------------------------------------------------|---|---------------------------------------------------------------------------------------|
| Address/ Location                                            | : | Lahirihat, Baliadangi, Thakurgaon.                                                    |
| Total Investment in BDT                                      | : | Tk. 400,000                                                                           |
| Financing                                                    | : | Self Tk. 270,000 (from existing business) Required Investment Tk. 130,000 (as equity) |
| Present salary/drawings from business                        | : | BDT 8,000 (Eight Thousand)                                                            |
| Proposed Salary                                              | : | BDT 9,000 (Nine Thousand)                                                             |
| Proposed Business<br>Implementation Plan                     |   |                                                                                       |
| (i) % of present gross profit margin                         | : | On products 10%, mobile banking 100% & flexiload 100%.                                |
| (ii) Estimated % of proposed gross profit margin             | : | On products 10%, mobile banking 100% & flexiload 100%.                                |
| (iii) In future risk mgt. plan<br>(from fire, disaster etc.) | : |                                                                                       |