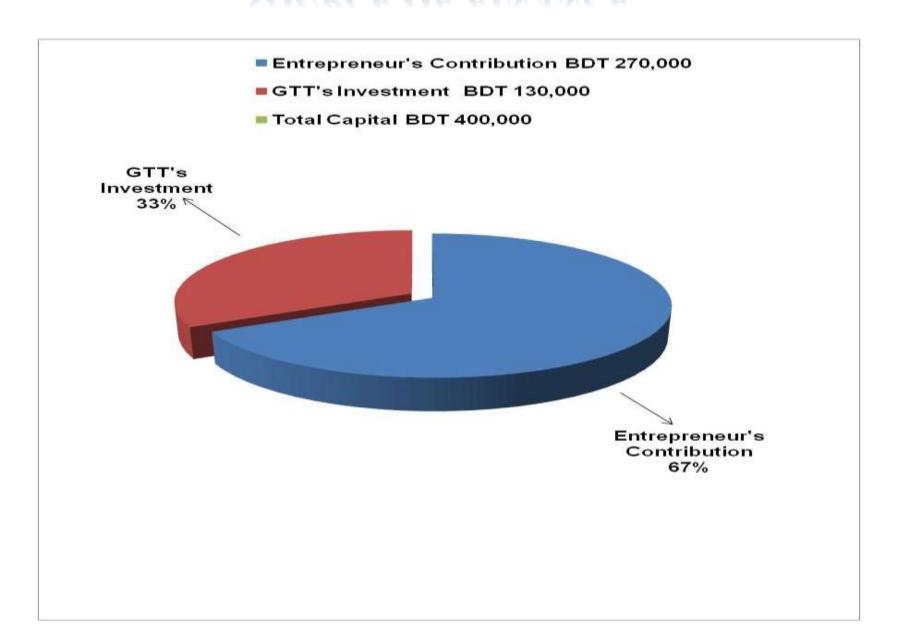

#### PRESENT & PROPOSED INVESTMENT BREAKDOWN

| Partic                                                                                 |                                                                    | Existing<br>Business | Proposed | Total    |  |
|----------------------------------------------------------------------------------------|--------------------------------------------------------------------|----------------------|----------|----------|--|
| Existing                                                                               | Proposed                                                           | (BDT)                | (BDT)    | (BDT)    |  |
| Investment in products (mobile charger, battery, mobile cover, head phone and SIM etc) | mobile charger, battery, mobile cover, head phone and SIM card etc | 61,845               | 30,000   | 91,845   |  |
| Investment in mobile banking (bkash & DBBL mobile banking)                             | bKash & DBBL mobile banking                                        | 127,401              | 100,000  | 227,401  |  |
| Investment in flexiload (GP, robi and b                                                | panglalink etc)                                                    | 18,500               |          | 18,500   |  |
| Investment in Machineries (television, etc.)                                           | 4,980                                                              |                      | 4,980    |          |  |
| Cash in hand                                                                           | 4,874                                                              |                      | 4,874    |          |  |
| Debtors (since August, 2015 to at pre                                                  | 11,000                                                             |                      | 11,000   |          |  |
| GB Loan Outstanding                                                                    |                                                                    | (21,400)             |          | (21,400) |  |
| Decoration (fixture and fittings)                                                      | Decoration (fixture and fittings)                                  |                      |          |          |  |
| Invcestment in Shop                                                                    | ivcestment in Shop                                                 |                      |          |          |  |
| Total C                                                                                | Capital                                                            | 270,000              | 130,000  | 400,000  |  |