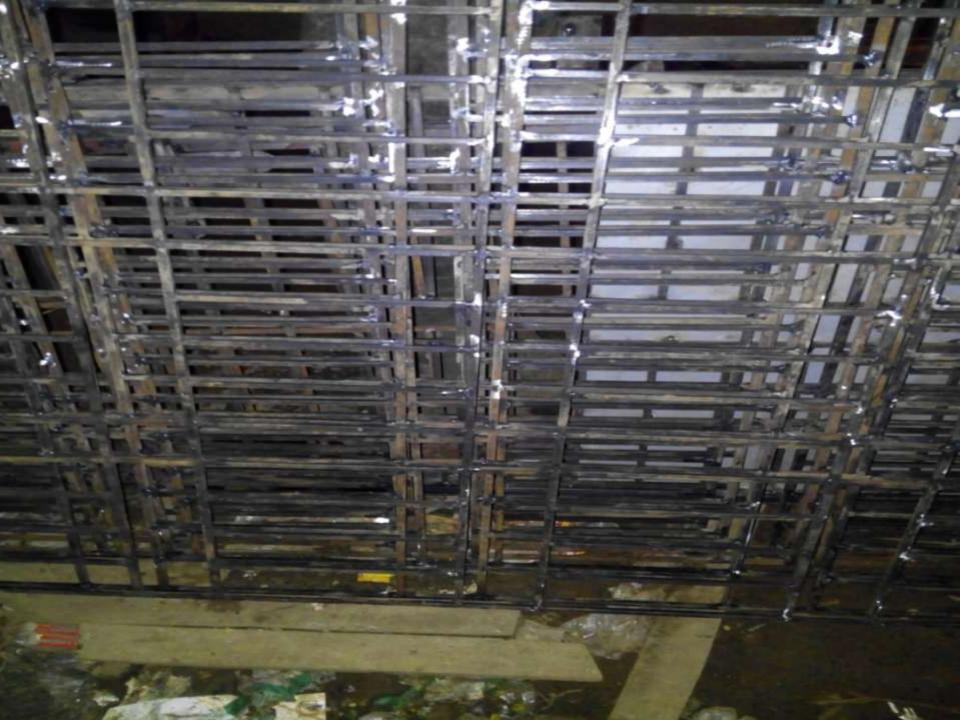

### PRESENT & PROPOSED INVESTMENT BREAKDOWN

| Particulars                                                                                                                     | Existing<br>Business | Pronoseo | Total<br>(BDT) |          |
|---------------------------------------------------------------------------------------------------------------------------------|----------------------|----------|----------------|----------|
| Existing                                                                                                                        | Existing Proposed    |          |                |          |
| Investment in products (Door, box<br>door, window, Thai grill, plate & square<br>bar, angle, plain sheet, design sheet<br>etc.) | 94,900               | 100,000  | 194,900        |          |
| Investment in Machineries (welding ma<br>gas drill, drill machine, hammer, pliers a                                             | 104,400              | -        | 104,400        |          |
| Cash in hand                                                                                                                    | 5,000                | -        | 5,000          |          |
| Debtors (Since July, 2015 to at Present)                                                                                        |                      |          | -              | 114,700  |
| Creditors (Since August, 2015 to at Present)                                                                                    |                      |          | -              | (25,000) |
| Decoration (fixture, fittings)                                                                                                  | 3,000                | -        | 3,000          |          |
| Advance for shop                                                                                                                |                      |          | -              | 30,000   |
| Total Capital                                                                                                                   |                      |          | 100,000        | 427,000  |