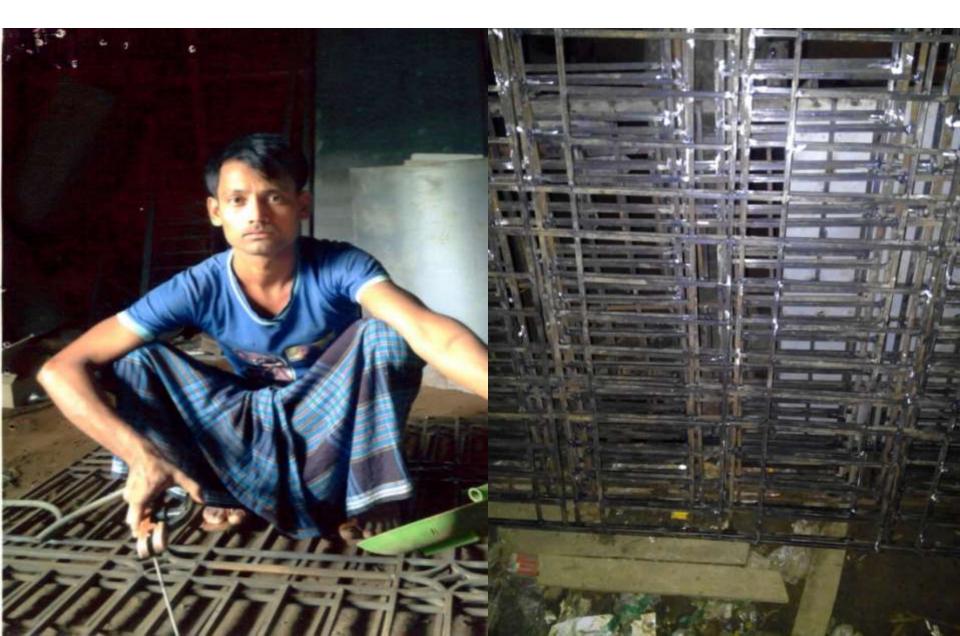

#### **PROPOSED NOBIN UDYOKTA BUSINESS INFO**

| Business Name                                                | : | Riya Engineering Workshop                                                                |
|--------------------------------------------------------------|---|------------------------------------------------------------------------------------------|
| Address/ Location                                            | : | Burbohora notun bazar, Burichong, Comilla                                                |
| Total Investment in BDT                                      | : | Tk. 427,000                                                                              |
| Financing                                                    | : | Self Tk. 327,000 (from existing business)<br>Required Investment Tk. 100,000 (as equity) |
| Present salary/drawings from business                        | : | Taka 11,000 (Eleven Thousand)                                                            |
| Proposed Salary (estimates)                                  | : | Taka 11,000 (Eleven Thousand)                                                            |
| Proposed Business<br>Implementation Plan                     |   |                                                                                          |
| (i) % of present gross profit margin                         | : | On products 30%.                                                                         |
| (ii) Estimated % of proposed gross profit margin             | : | On products 30%.                                                                         |
| (iii) In future risk mgt. plan<br>(from fire, disaster etc.) | : |                                                                                          |

### PRESENT & PROPOSED INVESTMENT BREAKDOWN

| Particulars                                                                                                                     | Existing<br>Business | Pronoseo | Total<br>(BDT) |          |
|---------------------------------------------------------------------------------------------------------------------------------|----------------------|----------|----------------|----------|
| Existing                                                                                                                        | Existing Proposed    |          |                |          |
| Investment in products (Door, box<br>door, window, Thai grill, plate & square<br>bar, angle, plain sheet, design sheet<br>etc.) | 94,900               | 100,000  | 194,900        |          |
| Investment in Machineries (welding ma<br>gas drill, drill machine, hammer, pliers a                                             | 104,400              | -        | 104,400        |          |
| Cash in hand                                                                                                                    | 5,000                | -        | 5,000          |          |
| Debtors (Since July, 2015 to at Present)                                                                                        |                      |          | -              | 114,700  |
| Creditors (Since August, 2015 to at Present)                                                                                    |                      |          | -              | (25,000) |
| Decoration (fixture, fittings)                                                                                                  | 3,000                | -        | 3,000          |          |
| Advance for shop                                                                                                                |                      |          | -              | 30,000   |
| Total Capital                                                                                                                   |                      |          | 100,000        | 427,000  |