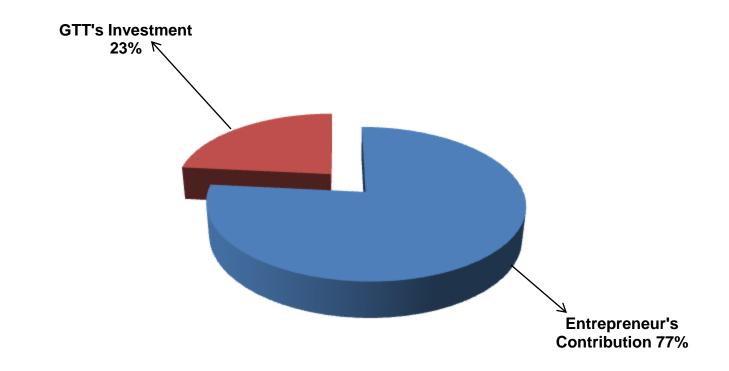

### PRESENT & PROPOSED INVESTMENT BREAKDOWN

| Particulars                                                                                                                     | Existing<br>Business | Pronoseo | Total<br>(BDT) |          |
|---------------------------------------------------------------------------------------------------------------------------------|----------------------|----------|----------------|----------|
| Existing                                                                                                                        | Existing Proposed    |          |                |          |
| Investment in products (Door, box<br>door, window, Thai grill, plate & square<br>bar, angle, plain sheet, design sheet<br>etc.) | 94,900               | 100,000  | 194,900        |          |
| Investment in Machineries (welding ma<br>gas drill, drill machine, hammer, pliers a                                             | 104,400              | -        | 104,400        |          |
| Cash in hand                                                                                                                    | 5,000                | -        | 5,000          |          |
| Debtors (Since July, 2015 to at Present)                                                                                        |                      |          | -              | 114,700  |
| Creditors (Since August, 2015 to at Present)                                                                                    |                      |          | -              | (25,000) |
| Decoration (fixture, fittings)                                                                                                  | 3,000                | -        | 3,000          |          |
| Advance for shop                                                                                                                |                      |          | -              | 30,000   |
| Total Capital                                                                                                                   |                      |          | 100,000        | 427,000  |

Entrepreneur's Contribution BDT 327,000

- GTT's Investment BDT 100,000
- Total Capital BDT 427,000