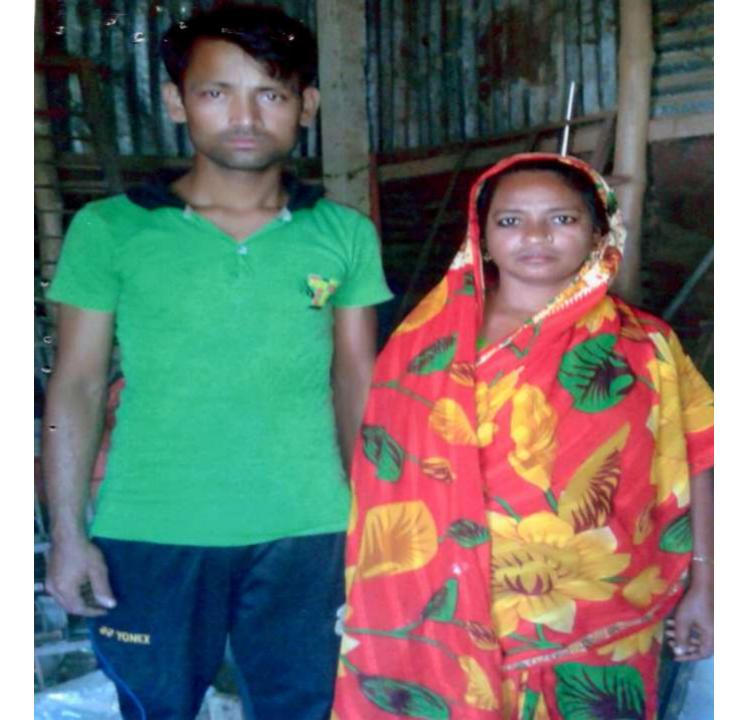

#### **BRIEF BIO OF THE PROPOSED NOBIN UDYOKTA**

| Name and address                                                                                                                      | :   | Liton<br>Vill: Burbohora, Union: Sholonol, Post: Nanur Bazar,<br>Upazila: Burichong, District: Comilla.                                                                                            |  |  |
|---------------------------------------------------------------------------------------------------------------------------------------|-----|----------------------------------------------------------------------------------------------------------------------------------------------------------------------------------------------------|--|--|
| Age                                                                                                                                   | :   | 30 Years                                                                                                                                                                                           |  |  |
| Marital status                                                                                                                        | -   | Married                                                                                                                                                                                            |  |  |
| Children                                                                                                                              | :   | 01 (One) son and 01 (One) Daughter.                                                                                                                                                                |  |  |
| No. of siblings:                                                                                                                      | :   | 04 (Four) Brothers and 01 (One) Sister.                                                                                                                                                            |  |  |
| Parent's and GB related Info:<br>(i) Who is GB member<br>(ii) Mother's name<br>(iii) Father's name<br>(iv) GB member's info           |     | Mother✔FatherMst. Rahima BegumAbdur RashidBranch: Sholonol, Burichong, Centre # 22/moLoan no.: 9501, Member since September 02, 2000First loan: Tk. 5,000Existing loan: nil, Last loan: Tk. 80,000 |  |  |
| Further Information:<br>(v) Who pays GB loan installment<br>(vi) Mobile lady<br>(vii) Grameen Education Loan<br>(viii) Any other loan | : : | N/A<br>No<br>Nil<br>Nil                                                                                                                                                                            |  |  |