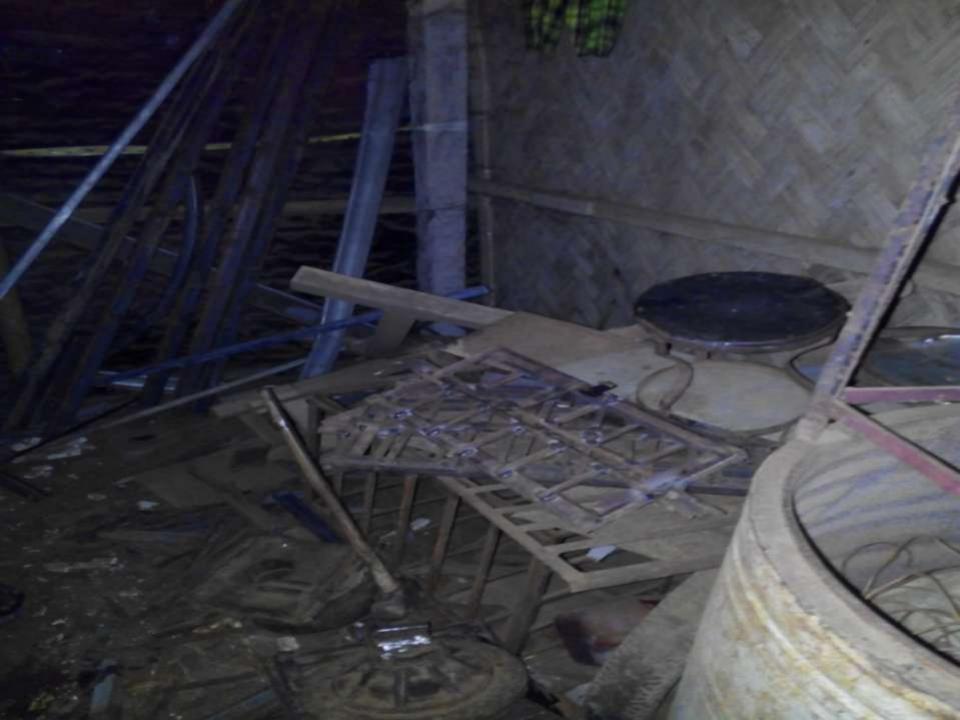

### PRESENT & PROPOSED INVESTMENT BREAKDOWN

| Particulars                                                                                                                     | Existing<br>Business | Pronoseo | Total<br>(BDT) |          |
|---------------------------------------------------------------------------------------------------------------------------------|----------------------|----------|----------------|----------|
| Existing                                                                                                                        | Existing Proposed    |          |                |          |
| Investment in products (Door, box<br>door, window, Thai grill, plate & square<br>bar, angle, plain sheet, design sheet<br>etc.) | 94,900               | 100,000  | 194,900        |          |
| Investment in Machineries (welding ma<br>gas drill, drill machine, hammer, pliers a                                             | 104,400              | -        | 104,400        |          |
| Cash in hand                                                                                                                    | 5,000                | -        | 5,000          |          |
| Debtors (Since July, 2015 to at Present)                                                                                        |                      |          | -              | 114,700  |
| Creditors (Since August, 2015 to at Present)                                                                                    |                      |          | -              | (25,000) |
| Decoration (fixture, fittings)                                                                                                  | 3,000                | -        | 3,000          |          |
| Advance for shop                                                                                                                |                      |          | -              | 30,000   |
| Total Capital                                                                                                                   |                      |          | 100,000        | 427,000  |