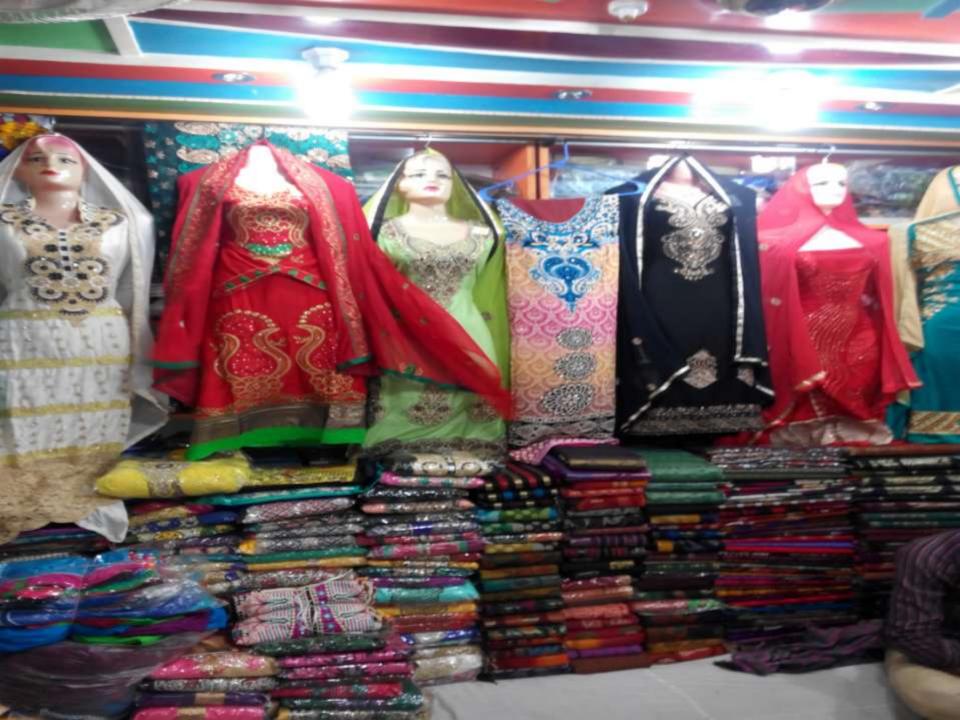

# Proposed NU Business Name : Akota Fashion & Tailors

Business Category: Clothing Footwear & Apparels

# PROPOSED NOBIN UDYOKTA BUSINESS INFO

| Business Name                                                | : | Akota Fashion & Tailors                                                               |  |
|--------------------------------------------------------------|---|---------------------------------------------------------------------------------------|--|
| Address/ Location                                            | : | Gunabati Bazar, Chauddagram, Comilla.                                                 |  |
| Total Investment in BDT                                      | : | Tk. 645,000                                                                           |  |
| Financing                                                    | : | Self Tk. 445,000 (from existing business) Required Investment Tk. 200,000 (as equity) |  |
| Present salary/drawings from business                        | : | BDT 6,000 (Six thousand)                                                              |  |
| Proposed Salary                                              | : | BDT 7,000 (Seven thousand)                                                            |  |
| Proposed Business Implementation Plan                        |   |                                                                                       |  |
| (i) % of present gross profit margin                         | : | On Products 20% and Tailoring 50%                                                     |  |
| (ii) Estimated % of proposed gross profit margin             | : | On Products 20% and Tailoring 50%                                                     |  |
| (iii) In future risk mgt. plan<br>(from fire, disaster etc.) | : |                                                                                       |  |