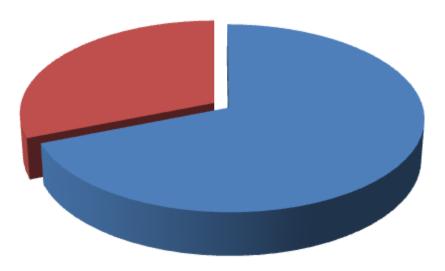

# SOURCE OF FINANCE

- Entrepreneur's Contribution BDT 445000
- GTT's Investment BDT 200000
- Total Capital BDT 645000

GTT's Investment 31%

Entrepreneur's Contribution 69%