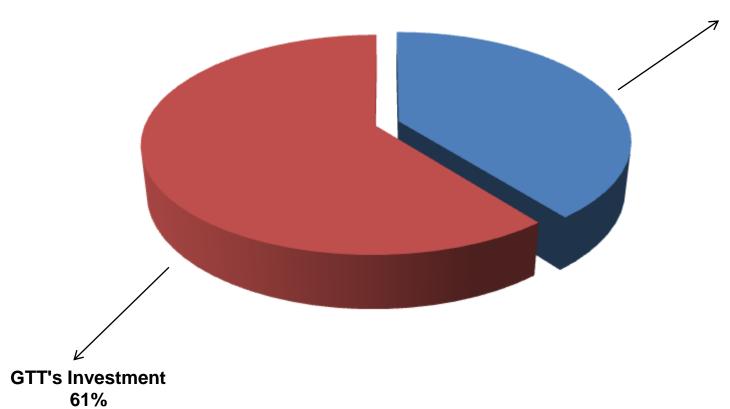

### SOURCE OF FINANCE

- Entrepreneur's Contribution BDT 65,000
- GTT's Investment BDT 100,000
- Total Capital BDT 165,000

Entrepreneur's Contribution 39%