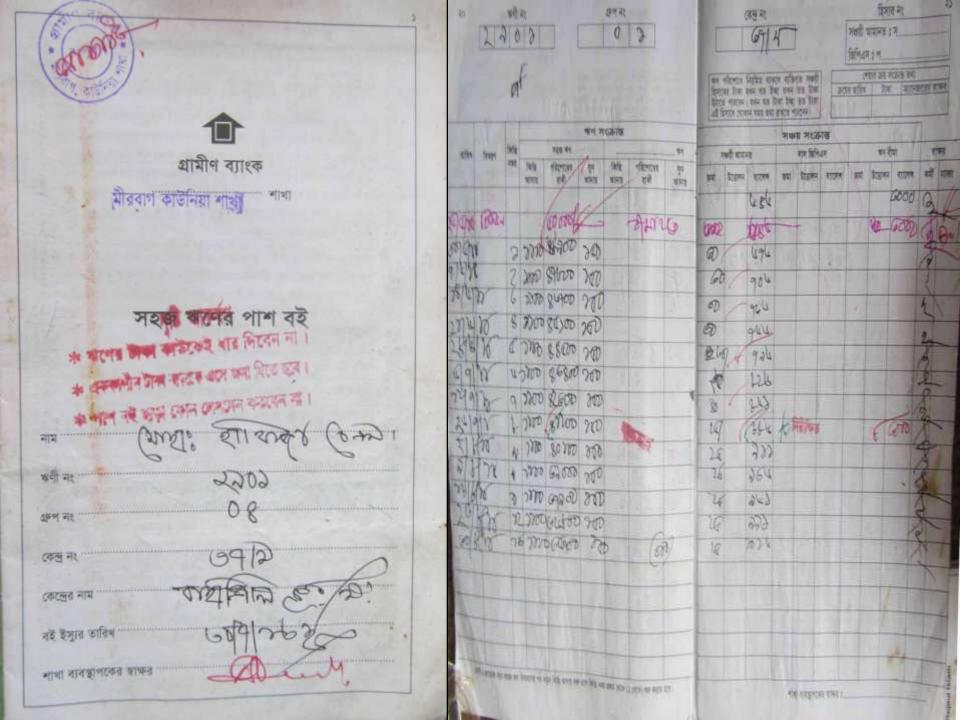

### BRIEF BIO OF THE PROPOSED NOBIN UDYOKTA

| Name and address                                                                                                          |   | Md. Rezaul Islam                                                                                                                                                                                                    |  |  |  |  |  |
|---------------------------------------------------------------------------------------------------------------------------|---|---------------------------------------------------------------------------------------------------------------------------------------------------------------------------------------------------------------------|--|--|--|--|--|
|                                                                                                                           |   | Vill: Bahagili, Union: Kursha, Post: Mirbag, Upazila: Kawnia, District: Rangpur.                                                                                                                                    |  |  |  |  |  |
| Age                                                                                                                       | : | 29 years                                                                                                                                                                                                            |  |  |  |  |  |
| Marital status                                                                                                            | : | Unmarried                                                                                                                                                                                                           |  |  |  |  |  |
| Children                                                                                                                  | : | N/A                                                                                                                                                                                                                 |  |  |  |  |  |
| No. of siblings:                                                                                                          | : | 03 (Three) Brothers and 02 (Two) Sisters.                                                                                                                                                                           |  |  |  |  |  |
| Parent's and GB related Info: (i) Who is GB member (ii) Mother's name (iii) Father's name (iv) GB member's info           |   | Mother   Father  Mst. Hafiza Begum  Md. Sekander Ali  Branch: Mirbag, Kawnia, Centre # 37/mo  Loan no.: 2901, Member since May 02, 1990  First loan: Tk. 1,000  Existing loan: 50,000, Outstanding loan: Tk. 35,700 |  |  |  |  |  |
| Further Information: (v) Who pays GB loan installment (vi) Mobile lady (vii) Grameen Education Loan (viii) Any other loan | : | Entrepreneur's Father Yes Nil Nil                                                                                                                                                                                   |  |  |  |  |  |

### BRIEF HISTORY OF GB LOAN UTILIZATION BY FAMILY

- Mst. Hafiza Begum is a GB member since May 02, 1990 at first she took GB loan BDT 1,000 (One thousand).
- Gradually she took GB loan several times and utilized it for household Purposes and assisting her son (entrepreneur) in existing business. She is a mobile lady.
- Finally GB loan helped her to improve economic condition, livelihood and expanding the existing business of her son.