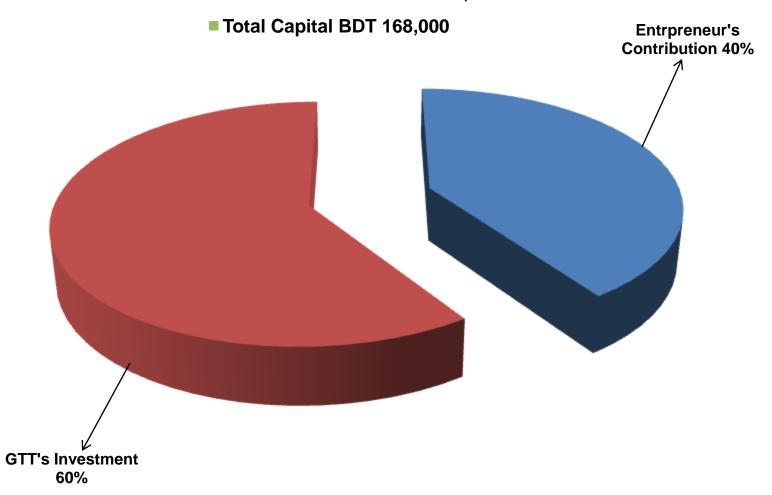

### PRESENT & PROPOSED INVESTMENT BREAKDOWN

| Particulars                                                                          |                                                                                 |         | Proposed<br>(BDT) | Total<br>(BDT) |
|--------------------------------------------------------------------------------------|---------------------------------------------------------------------------------|---------|-------------------|----------------|
| Existing                                                                             | Proposed                                                                        |         |                   |                |
| Investment in products ( grocery item, Confectionary item, betel leaf betel nut etc) | grocery item, Confectionary item, Electronics item, Betel leaf & Betel nut etc. | 23,578  | 100,000           | 123,578        |
| Investment in Machineries (Fan-1, Light-                                             | 2,303                                                                           | -       | 2,303             |                |
| Cash in hand                                                                         |                                                                                 |         | -                 | 2,806          |
| Advance for Shop                                                                     | 30,000                                                                          | -       | 30,000            |                |
| Decoration (fixture and fittings)                                                    | 9,313                                                                           | -       | 9,313             |                |
| Total Capita                                                                         | 68,000                                                                          | 100,000 | 168,000           |                |

### SOURCE OF FINANCE

- Entrepreneur's Contribution BDT 68,000
- GTT's Investment BDT 100,000