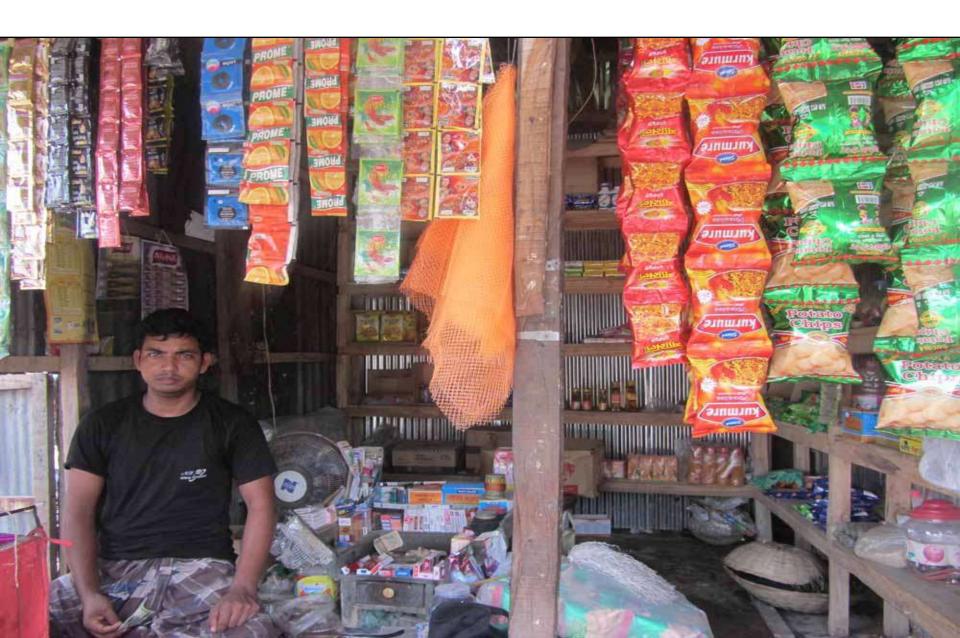

### PROPOSED NOBIN UDYOKTA BUSINESS INFO

| Business Name                                                | :  | Rezaul Store                                                                                           |
|--------------------------------------------------------------|----|--------------------------------------------------------------------------------------------------------|
| Address/ Location                                            | :  | Mirbag Bus Stand, Kawnia, Rangpur.                                                                     |
| Total Investment in BDT                                      | :  | Tk. 168,000                                                                                            |
| Financing                                                    | :  | Self Tk. 68,000 (from existing business) Required Investment Tk. 100,000 (as equity)                   |
| Present salary/drawings from business                        | •  | BDT 4,000 (Four Thousand)                                                                              |
| Proposed Salary                                              | •• | BDT 5,000 (Five Thousand)                                                                              |
| Proposed Business<br>Implementation Plan                     |    |                                                                                                        |
| (i) % of present gross profit margin                         | :  | On products (Grocery item and Confectionary item) 15% and from betel Leaf & Betel Nut 25%              |
| (ii) Estimated % of proposed gross profit margin             | :  | On products (Grocery, Confectionary item and Electronics item) 15% and from betel Leaf & Betel Nut 25% |
| (iii) In future risk mgt. plan<br>(from fire, disaster etc.) | :  |                                                                                                        |

# Pictures

2029808