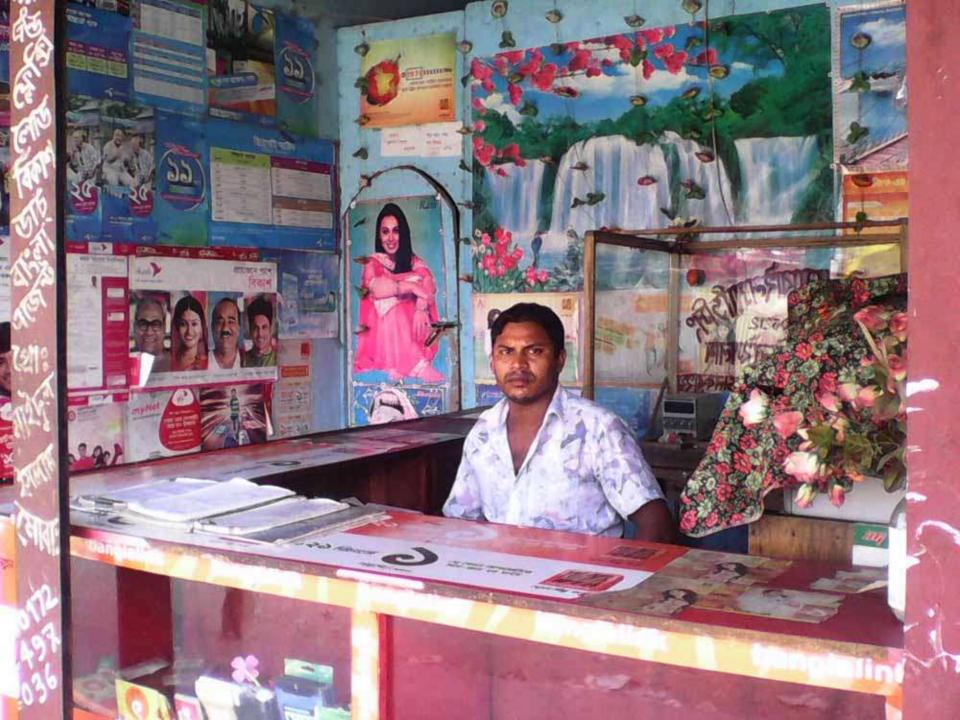

# Pictures

Proposed NU Business Name: Sheikh Kawsar Telecom & Studio

Business Category: Telecom & IT Support

### PROPOSED NOBIN UDYOKTA BUSINESS INFO

| Business Name                                                                                                                                                                            | ••  | Sheikh Kawsar Telecom & Studio                                                                                                                                                                                                                                                       |
|------------------------------------------------------------------------------------------------------------------------------------------------------------------------------------------|-----|--------------------------------------------------------------------------------------------------------------------------------------------------------------------------------------------------------------------------------------------------------------------------------------|
| Address/ Location                                                                                                                                                                        | :   | Choitar mur Modhupur, Kawnia, Rangpur.                                                                                                                                                                                                                                               |
| Total Investment in BDT                                                                                                                                                                  | :   | Tk. 361,000                                                                                                                                                                                                                                                                          |
| Financing                                                                                                                                                                                | :   | Self Tk. 261,000 (from existing business) Required Investment Tk. 100,000 (as equity)                                                                                                                                                                                                |
| Present salary/drawings from business                                                                                                                                                    | ••  | BDT 6,500 (Six Thousand Five Hundred)                                                                                                                                                                                                                                                |
| Proposed Salary                                                                                                                                                                          | :   | BDT 7,000 (Seven Thousand)                                                                                                                                                                                                                                                           |
| Proposed Business Implementation Plan  (i) % of present gross profit margin  (ii) Estimated % of proposed gross profit margin  (iii) In future risk mgt. plan (from fire, disaster etc.) | : : | Mobile accessories and Photocopy 25% and Studio & Video activities 50%, mobile servicing 100% and Fleaxi load, bkash, DBBL & MY Cash 100%  Mobile accessories and Photocopy 25% and Studio & Video activities 50%, mobile servicing 100% and Fleaxi load, bkash, DBBL & MY Cash 100% |