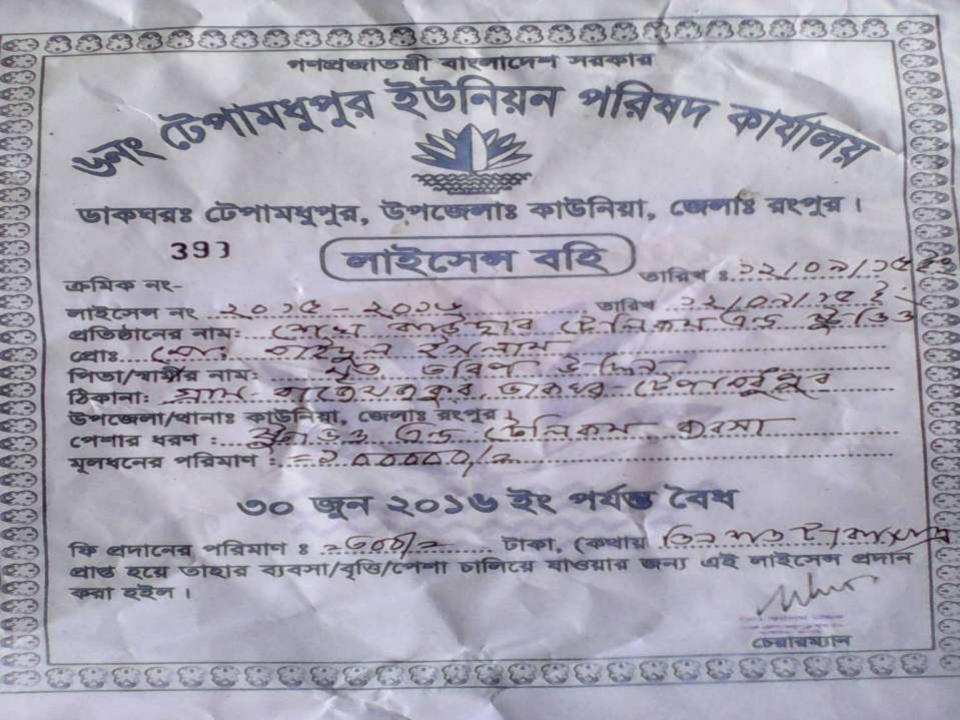

# Pictures

#### ☐ Present employment: Self: 01 Family: 0; ☐ Can not supply goods and Others (beyond family): 0 Services as per demand. Future employment:01 ☐ Trade License in his own name; ☐ He has on hand training; ☐ Skilled and working experiences (12yrs); $\mathbf{T}_{\mathsf{HREATS}}$ PPORTUNITIES ☐ Increase of local competitors; ☐ Location of Shop (in front of primary School-1, ☐ Fire. Coaching Center-2 and Madrasha-1) ☐ Have some fixed customers (Retail & Wholesale); ☐ Increasing demand; ☐ The Capital of the entrepreneur will be BDT 459,297 after 3 years excluding payback of investor's money.