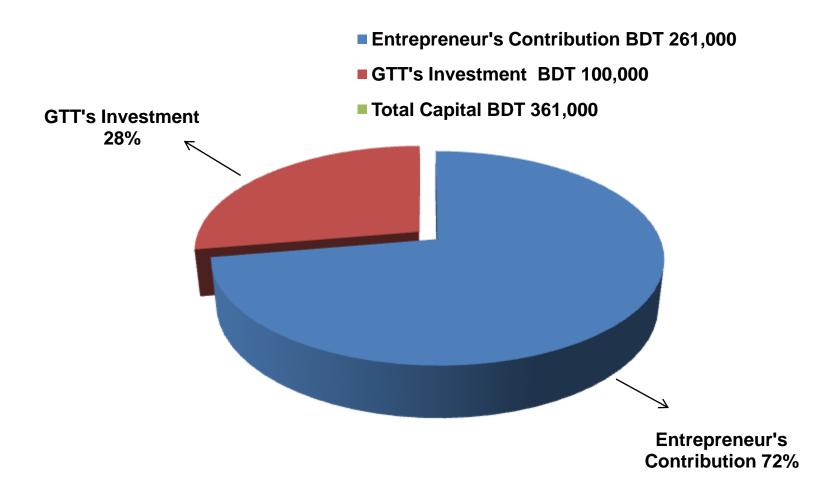

#### PRESENT & PROPOSED INVESTMENT BREAKDOWN

| Particul                                                                                                                            | Existing<br>Business<br>(BDT)                                                                                       | Proposed<br>(BDT) | Total<br>(BDT) |         |  |
|-------------------------------------------------------------------------------------------------------------------------------------|---------------------------------------------------------------------------------------------------------------------|-------------------|----------------|---------|--|
| Existing                                                                                                                            | Proposed                                                                                                            |                   |                |         |  |
| Investment in products (mobile charger, battery, mobile cover, head phone, mobile display, mobile speaker and mobile back part etc) | mobile charger, battery,<br>mobile cover, head phone,<br>mobile display, mobile speaker<br>and mobile back part etc | 23,883            | 60,000         | 83,883  |  |
| Investment in Machineries (Compute Photocopy- 1 pics, Digital Camera-2 others machineries for repairing mole                        | 94,916                                                                                                              | -                 | 94,916         |         |  |
| Investment in Flexiload                                                                                                             | Flexiload                                                                                                           | 10,500            | 10,000         | 20,500  |  |
| Investment in bkash, DBBL & MY Cash                                                                                                 | bkash DBBL & MY Cash                                                                                                | 72,000            | 30,000         | 102,000 |  |
| Cash in hand                                                                                                                        |                                                                                                                     | 34,401            | -              | 34,401  |  |
| Decoration ( fixture and fittings)                                                                                                  |                                                                                                                     |                   |                | 10,300  |  |
| Advance for Shop                                                                                                                    |                                                                                                                     | 15,000            |                | 15,000  |  |
| Total Ca                                                                                                                            | pital                                                                                                               | 261,000           | 100,000        | 361,000 |  |