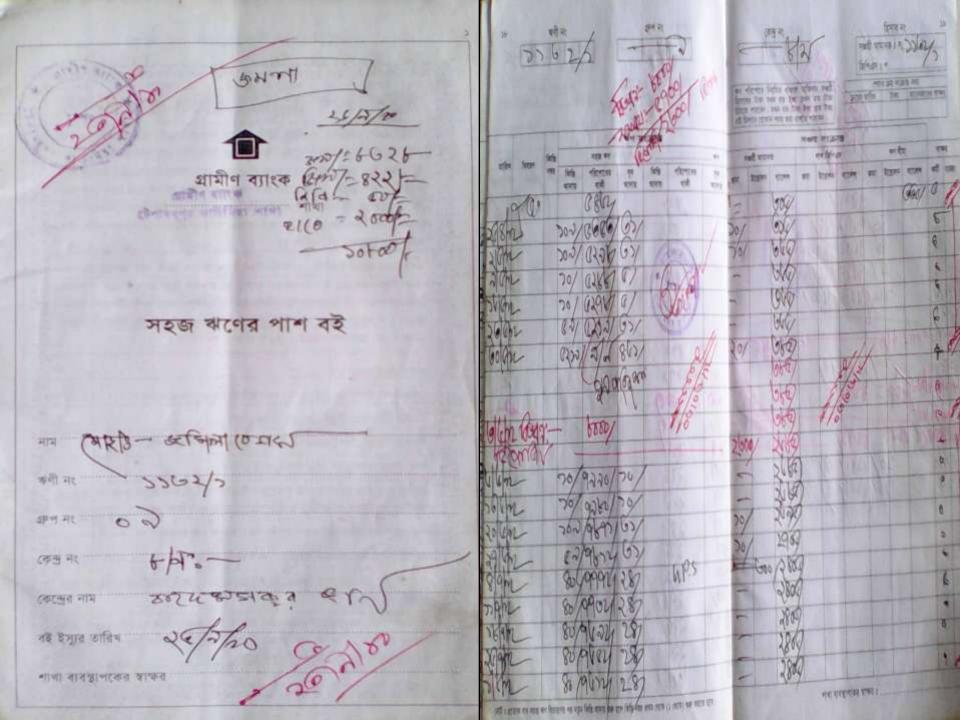

### BRIEF BIO OF THE PROPOSED NOBIN UDYOKTA

| Name and address                                                                                                          |   | Md. Maidul Islam  Vill: Bajemoskur, Union: Modhupur, Post: Tepamodhupur, Upazila: Kawnia, District: Rangpur.                                                                                                         |  |  |  |  |  |
|---------------------------------------------------------------------------------------------------------------------------|---|----------------------------------------------------------------------------------------------------------------------------------------------------------------------------------------------------------------------|--|--|--|--|--|
| Age                                                                                                                       | : | 32 years                                                                                                                                                                                                             |  |  |  |  |  |
| Marital status                                                                                                            | : | Married                                                                                                                                                                                                              |  |  |  |  |  |
| Children                                                                                                                  | : | 01 (One) Daughter.                                                                                                                                                                                                   |  |  |  |  |  |
| No. of siblings:                                                                                                          | : | 03 (Three) Brothers and 02 (Two) Sisters.                                                                                                                                                                            |  |  |  |  |  |
| Parent's and GB related Info:  (i) Who is GB member  (ii) Mother's name  (iii) Father's name  (iv) GB member's info       |   | Mother   ✓ Father  Mst. Jomila Begum  Late. Torif Uddin  Branch: Tepamodhupur, Kawnia, Centre # 8/mo,  Loan no.: 1132/1, Member since June 02, 2002  First loan: Tk. 3,000  Existing loan: Nil, Last loan: Tk. 8,000 |  |  |  |  |  |
| Further Information: (v) Who pays GB loan installment (vi) Mobile lady (vii) Grameen Education Loan (viii) Any other loan |   | N/A<br>No<br>Nil<br>Nil                                                                                                                                                                                              |  |  |  |  |  |

#### BRIEF HISTORY OF GB LOAN UTILIZATION BY FAMILY

- Mst. Jomila Begum is a GB member since June 02, 2002 at first she took GB loan BDT 3,000 (Three thousand).
- Gradually she took GB loan several times and utilized it for household Purposes, purchasing cows, goat and assisting her agriculture.
- Finally GB loan helped her to improve economic condition, livelihood.