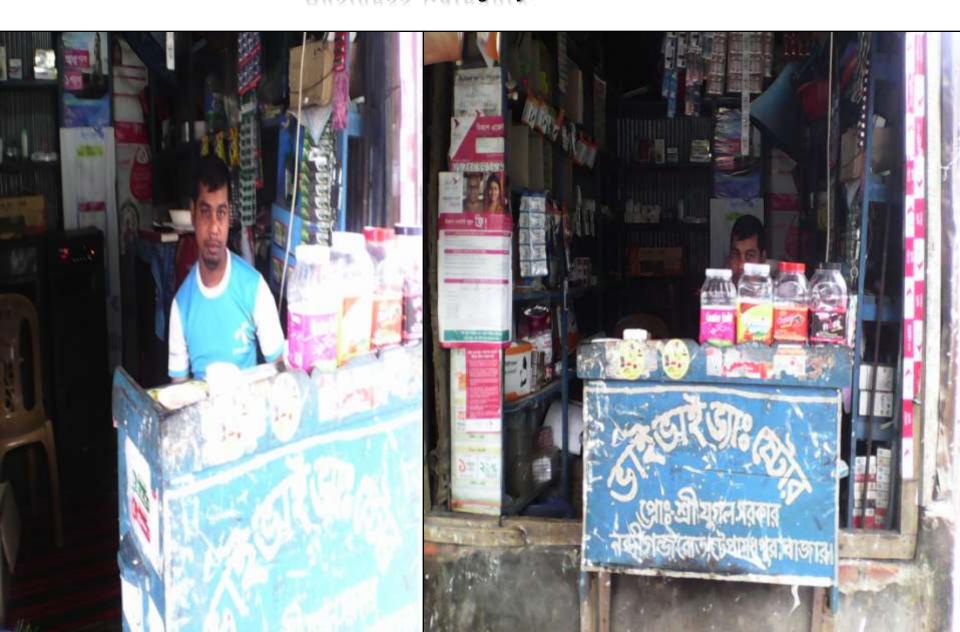

### Proposed NU Business Name : Bhai Bhai Varieties Store

Business Category: General Retail & Wholesale & Telecom

## PROPOSED NOBIN UDYOKTA BUSINESS INFO

| Business Name                                                                                                                                                                            | : | Bhai Bhai Varieties Store                                                                                                                                                                                                            |
|------------------------------------------------------------------------------------------------------------------------------------------------------------------------------------------|---|--------------------------------------------------------------------------------------------------------------------------------------------------------------------------------------------------------------------------------------|
| Address/ Location                                                                                                                                                                        | : | Tepamodhupur, Kawnia, Rangpur.                                                                                                                                                                                                       |
| Total Investment in BDT                                                                                                                                                                  | : | Tk. 343,000                                                                                                                                                                                                                          |
| Financing                                                                                                                                                                                | : | Self Tk. 243,000 (from existing business) Required Investment Tk. 100,000 (as equity)                                                                                                                                                |
| Present salary/drawings from business                                                                                                                                                    | : | BDT 2,500 (Two Thousand Five Hundred)                                                                                                                                                                                                |
| Proposed Salary                                                                                                                                                                          | : | BDT 4,000 (Four Thousand)                                                                                                                                                                                                            |
| Proposed Business Implementation Plan  (i) % of present gross profit margin  (ii) Estimated % of proposed gross profit margin  (iii) In future risk mgt. plan (from fire, disaster etc.) | : | On products 18% and renting Sound system & Camera for video servcing100% and Flexi load & bkash100%  On products 18% and renting Sound system & Camera for video servicing 100%, Computer activities 100% and Flexi load & bkash100% |