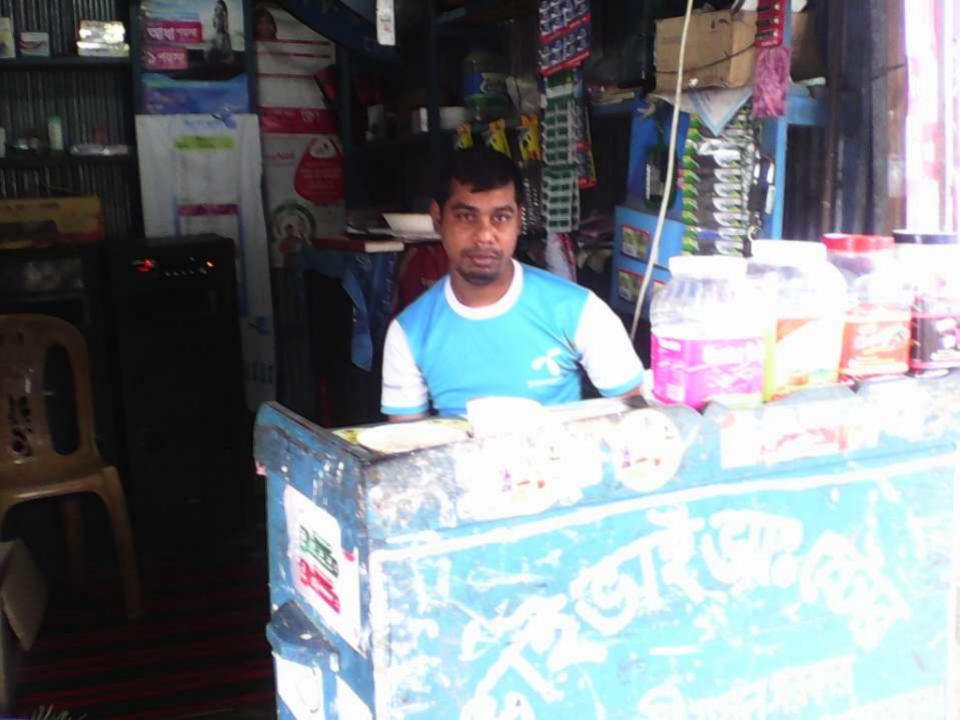

### Proposed NU Business Name : Bhai Bhai Varieties Store

Business Category: General Retail & Wholesale & Telecom

## PROPOSED NOBIN UDYOKTA BUSINESS INFO

| Business Name                                                                                                                                                                            | : | Bhai Bhai Varieties Store                                                                                                                                                                                                            |
|------------------------------------------------------------------------------------------------------------------------------------------------------------------------------------------|---|--------------------------------------------------------------------------------------------------------------------------------------------------------------------------------------------------------------------------------------|
| Address/ Location                                                                                                                                                                        | : | Tepamodhupur, Kawnia, Rangpur.                                                                                                                                                                                                       |
| Total Investment in BDT                                                                                                                                                                  | : | Tk. 343,000                                                                                                                                                                                                                          |
| Financing                                                                                                                                                                                | : | Self Tk. 243,000 (from existing business) Required Investment Tk. 100,000 (as equity)                                                                                                                                                |
| Present salary/drawings from business                                                                                                                                                    | : | BDT 2,500 (Two Thousand Five Hundred)                                                                                                                                                                                                |
| Proposed Salary                                                                                                                                                                          | : | BDT 4,000 (Four Thousand)                                                                                                                                                                                                            |
| Proposed Business Implementation Plan  (i) % of present gross profit margin  (ii) Estimated % of proposed gross profit margin  (iii) In future risk mgt. plan (from fire, disaster etc.) | : | On products 18% and renting Sound system & Camera for video servcing100% and Flexi load & bkash100%  On products 18% and renting Sound system & Camera for video servicing 100%, Computer activities 100% and Flexi load & bkash100% |