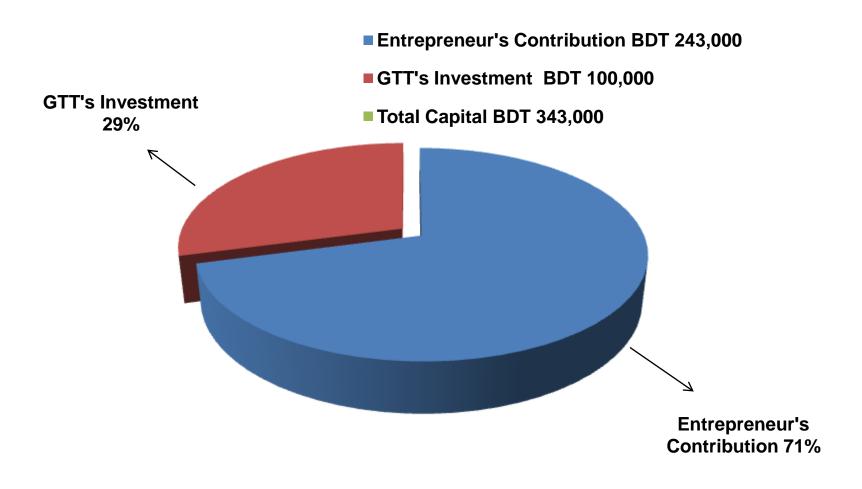

## PROPOSED NOBIN UDYOKTA BUSINESS INFO

| Business Name                                                                                                                                                                            | : | Bhai Bhai Varieties Store                                                                                                                                                                                                            |
|------------------------------------------------------------------------------------------------------------------------------------------------------------------------------------------|---|--------------------------------------------------------------------------------------------------------------------------------------------------------------------------------------------------------------------------------------|
| Address/ Location                                                                                                                                                                        | : | Tepamodhupur, Kawnia, Rangpur.                                                                                                                                                                                                       |
| Total Investment in BDT                                                                                                                                                                  | : | Tk. 343,000                                                                                                                                                                                                                          |
| Financing                                                                                                                                                                                | : | Self Tk. 243,000 (from existing business) Required Investment Tk. 100,000 (as equity)                                                                                                                                                |
| Present salary/drawings from business                                                                                                                                                    | : | BDT 2,500 (Two Thousand Five Hundred)                                                                                                                                                                                                |
| Proposed Salary                                                                                                                                                                          | : | BDT 4,000 (Four Thousand)                                                                                                                                                                                                            |
| Proposed Business Implementation Plan  (i) % of present gross profit margin  (ii) Estimated % of proposed gross profit margin  (iii) In future risk mgt. plan (from fire, disaster etc.) | : | On products 18% and renting Sound system & Camera for video servcing100% and Flexi load & bkash100%  On products 18% and renting Sound system & Camera for video servicing 100%, Computer activities 100% and Flexi load & bkash100% |

### PRESENT & PROPOSED INVESTMENT BREAKDOWN

| Particu                                                                                                                             | Existing<br>Business<br>(BDT)            | Proposed<br>(BDT) | Total<br>(BDT) |         |  |
|-------------------------------------------------------------------------------------------------------------------------------------|------------------------------------------|-------------------|----------------|---------|--|
| Existing                                                                                                                            | Proposed                                 | (1001)            |                |         |  |
| Investment in products (Grocery item, Mobile accessories-mobile battery, memory card, display, charger, speaker and set cover etc). | Investment in Grocery Products           | 48,618            | 25,000         | 73,618  |  |
| Investment in bkash & DBBL Mobil                                                                                                    | 10,500                                   | -                 | 10,500         |         |  |
| Investment in flexiload                                                                                                             |                                          |                   | -              | 2,000   |  |
| Investment in Machineries (Sound box-4, mike set-2, Camera-1, UPS-2, Fan-1, light-3 and T.V-1 etc.)                                 | Purchase Computer-1 and Sound box-2 etc. | 117,612           | 75,000         | 192,612 |  |
| Cash in hand                                                                                                                        |                                          |                   |                | 21,925  |  |
| Debtors (Since August, 2015 to at Present)                                                                                          |                                          |                   | -              | 24,100  |  |
| Advance for Shop                                                                                                                    |                                          |                   | -              | 5,000   |  |
| Decoration (fixture and fittings)                                                                                                   |                                          |                   |                | 13,245  |  |
| Total Ca                                                                                                                            | 243,000                                  | 100,000           | 343,000        |         |  |