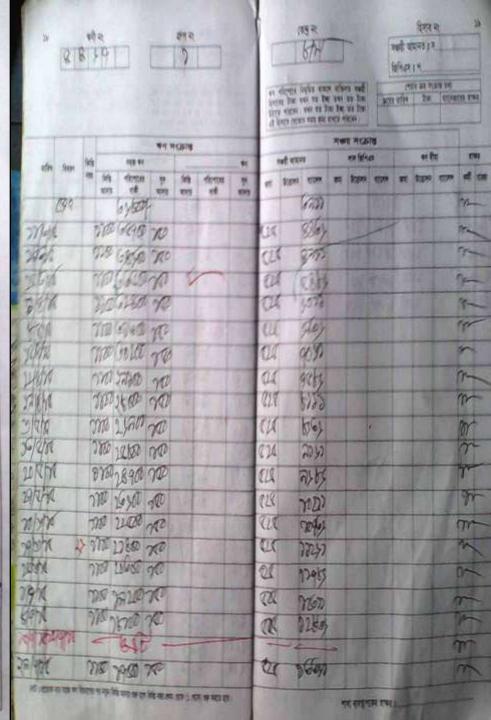

### INFO ON EXISTING BUSINESS OPERATIONS

| Deutierriere                                          | EB (BDT) |         |         |  |  |
|-------------------------------------------------------|----------|---------|---------|--|--|
| Particulars                                           | Daily    | Monthly | Yearly  |  |  |
| Sales income from products (Grocery item & mobile     | 900      | 14,000  | 168,000 |  |  |
| accessories)                                          | 900      | 14,000  | 100,000 |  |  |
| Commission from flexiload                             | 108      | 3,024   | 36,288  |  |  |
| Commission from bkash                                 | 40       | 1,120   | 13,440  |  |  |
| Income from renting Sound System and Camera for Video |          | 2 000   | 26,000  |  |  |
| Servicing                                             | -        | 3,000   | 36,000  |  |  |
| Total Sales income (A)                                | 1,048    | 21,144  | 253,728 |  |  |
| Less: Cost of sales of products (Product Purchase)    | 738      | 11,480  | 137,760 |  |  |
| Less: Total of sales (B)                              | 738      | 11,480  | 137,760 |  |  |
| Gross Profit (C) [C=(A-B)]                            | 310      | 9,664   | 115,968 |  |  |
| Less: Operating Cost:                                 |          |         |         |  |  |
| Electricity bill                                      |          | 350     | 4,200   |  |  |
| Generator bill                                        |          | 150     | 1,800   |  |  |
| Shop rent                                             |          | 400     | 4,800   |  |  |
| Mobile bill                                           |          | 700     | 8,400   |  |  |
| Conveyance bill                                       |          | 1,000   | 12,000  |  |  |
| Provision of Bad Debt                                 |          | 20      | 241     |  |  |
| Present Salary (Family & Self)                        |          | 2,500   | 30,000  |  |  |
| Present Salary (Assistant-2-Father & Brother)         |          | 1,000   | 12,000  |  |  |
| Other Cost (stationary & Entertainment etc.)          |          | 500     | 6,000   |  |  |
| Non Cash Item:                                        |          |         |         |  |  |
| Depreciation Expenses                                 |          | 1,581   | 18,966  |  |  |
| Total Operating Cost (D)                              |          | 8,201   | 98,407  |  |  |
| Net Profit (C-D):                                     |          | 1,463   | 17,561  |  |  |

### PRESENT & PROPOSED INVESTMENT BREAKDOWN

| Particu                                                                                                                             | Existing<br>Business<br>(BDT)            | Proposed<br>(BDT) | Total<br>(BDT) |         |  |
|-------------------------------------------------------------------------------------------------------------------------------------|------------------------------------------|-------------------|----------------|---------|--|
| Existing                                                                                                                            | Proposed                                 | (1001)            |                |         |  |
| Investment in products (Grocery item, Mobile accessories-mobile battery, memory card, display, charger, speaker and set cover etc). | Investment in Grocery Products           | 48,618            | 25,000         | 73,618  |  |
| Investment in bkash & DBBL Mobil                                                                                                    | 10,500                                   | -                 | 10,500         |         |  |
| Investment in flexiload                                                                                                             |                                          |                   | -              | 2,000   |  |
| Investment in Machineries (Sound box-4, mike set-2, Camera-1, UPS-2, Fan-1, light-3 and T.V-1 etc.)                                 | Purchase Computer-1 and Sound box-2 etc. | 117,612           | 75,000         | 192,612 |  |
| Cash in hand                                                                                                                        |                                          |                   |                | 21,925  |  |
| Debtors (Since August, 2015 to at Present)                                                                                          |                                          |                   | -              | 24,100  |  |
| Advance for Shop                                                                                                                    |                                          |                   | -              | 5,000   |  |
| Decoration (fixture and fittings)                                                                                                   |                                          |                   |                | 13,245  |  |
| Total Ca                                                                                                                            | 243,000                                  | 100,000           | 343,000        |         |  |

### FINANCIAL PROJECTION OF NU BUSINESS PLAN

| Bartindana                                                                   | Year 1 (BDT) |         |         | Year 2 (BDT) |         |         | Year 3 (BDT) |         |         |
|------------------------------------------------------------------------------|--------------|---------|---------|--------------|---------|---------|--------------|---------|---------|
| Particulars                                                                  | Daily        | Monthly | Yearly  | Daily        | Monthly | Yearly  | Daily        | Monthly | Yearly  |
| Est. Sales income from products (Grocery item & mobile accessories)          | 1,350        | 37,800  | 453,600 | 1,553        | 43,470  | 521,640 | 1,708        | 47,817  | 573,804 |
| Estimated comission from flexiload                                           | 108          | 3,024   | 36,288  | 116          | 3,236   | 38,828  | 121          | 3,397   | 40,770  |
| Estimated commission from bkash                                              | 40           | 1,120   | 13,440  | 43           | 1,198   | 14,381  | 46           | 1,282   | 15,387  |
| Estimated Income from renting Sound<br>System and Camera for Video servicing | -            | 4,500   | 54,000  | -            | 5,175   | 62,100  | -            | 5,434   | 65,205  |
| Estimated Income from Computer activities                                    | 150          | 4,200   | 50,400  | 165          | 4,620   | 55,440  | 190          | 5,313   | 63,756  |
| Total estimated Sales income (A)                                             | 1,648        | 50,644  | 607,728 | 1,876        | 57,699  | 692,389 | 2,065        | 63,244  | 758,922 |
| Less: Cost of sales of products (Product Purchase)                           | 1,107        | 30,996  | 371,952 | 1,273        | 35,645  | 427,745 | 1,400        | 39,210  | 470,519 |
| Less: Total of sales (B)                                                     | 1,107        | 30,996  | 371,952 | 1,273        |         | 427,745 | 1,400        |         | 470,519 |
| Gross Profit (C) [C=(A-B)]                                                   | 541          | 19,648  | 235,776 | 603          | 22,054  | 264,644 | 664          | 24,034  | 288,403 |
| Less: Operating Cost:                                                        |              |         |         |              |         |         |              |         |         |
| Electricity bill                                                             |              | 450     | 5,400   |              | 550     | 6,600   |              | 650     | 7,800   |
| Generator bill                                                               |              | 150     | 1,800   |              | 180     | 2,160   |              | 200     | 2,400   |
| Shop rent                                                                    |              | 400     | 4,800   |              | 400     | 4,800   |              | 400     | 4,800   |
| Mobile bill (SMS & Reporting)                                                |              | 900     | 10,800  |              | 900     | 10,800  |              | 900     | 10,800  |
| Conveyance                                                                   |              | 1,000   | 12,000  |              | 1,200   | 14,400  |              | 1,400   | 16,800  |
| Provision of Bad Debt                                                        |              | 20      | 241     |              | 20      | 241     |              | 20      | 241     |
| Ownership Transfer Fee                                                       |              | 667     | 4,000   |              | 667     | 8,000   |              | 667     | 8,000   |
| Proposed Salary (Family & Self)                                              |              | 4,000   | 48,000  |              | 5,000   | 60,000  |              | 6,000   | 72,000  |
| Proposed Salary (Assistant-1-Father & Brother)                               |              | 1,500   | 18,000  |              | 1,800   | 21,600  |              | 1,800   | 21,600  |
| Other Cost (stationary & Entertainment etc.)                                 |              | 500     | 6,000   |              | 700     | 8,400   |              | 900     | 10,800  |
| Non Cash Item:                                                               |              |         | ,       |              |         | ,       |              |         | ,       |
| Depreciation Expenses                                                        |              | 2,518   | 30,216  |              | 2,518   | 30,216  |              | 2,518   | 30,216  |
| Total Operating Cost (D)                                                     |              | 12,105  | 141,257 |              | 13,935  | 167,217 |              | 15,455  | 185,457 |
| Net Profit (C-D):                                                            | _            | 7,543   | 94,519  | -            | 8,119   | 97,427  | -            | 8,579   | 102,945 |
| Retained Income                                                              |              |         | 94,519  |              |         | 191,946 |              |         | 294,891 |