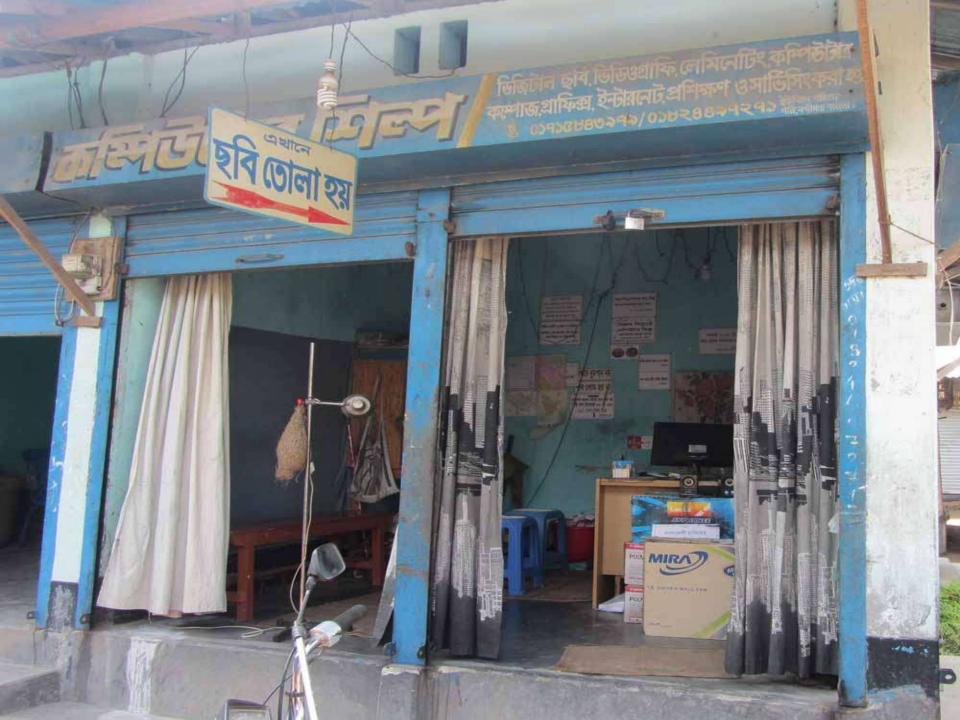

#### Proposed NU Business Name: Computer Shilpo Business Category: Telecom & IT Support

### PROPOSED NOBIN UDYOKTA BUSINESS INFO

| Business Name                                                                                                                                                                            | : | Computer Shilpo                                                                                                                                                                                       |
|------------------------------------------------------------------------------------------------------------------------------------------------------------------------------------------|---|-------------------------------------------------------------------------------------------------------------------------------------------------------------------------------------------------------|
| Address/ Location                                                                                                                                                                        | : | Nobdiganj bazar, Sadar, Rangpur.                                                                                                                                                                      |
| Total Investment in BDT                                                                                                                                                                  | : | Tk. 265,000                                                                                                                                                                                           |
| Financing                                                                                                                                                                                | : | Self Tk. 115,000 (from existing business) Required Investment Tk. 150,000 (as equity)                                                                                                                 |
| Present salary/drawings from business                                                                                                                                                    | : | BDT 5,000 (Five Thousand)                                                                                                                                                                             |
| Proposed Salary                                                                                                                                                                          | : | BDT 7,000 (Seven Thousand)                                                                                                                                                                            |
| Proposed Business Implementation Plan  (i) % of present gross profit margin  (ii) Estimated % of proposed gross profit margin  (iii) In future risk mgt. plan (from fire, disaster etc.) | : | From Computer Compose 70%, Scanning 100% and Photo Studio activities 70%.  On an average from Computer Compose, stationary & Photocopy activities 70%, Scanning 100% and Photo Studio activities 70%. |