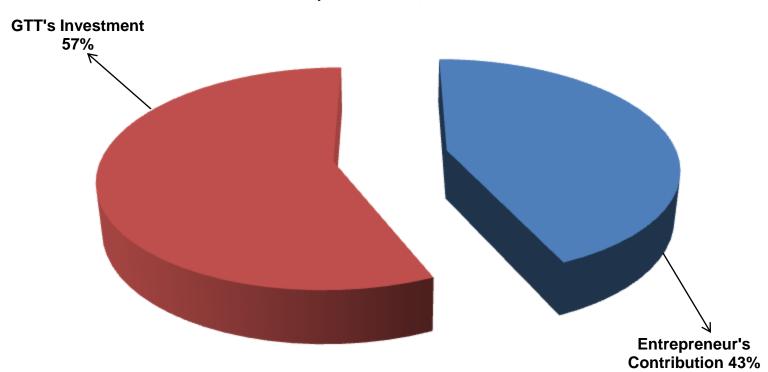

### PRESENT & PROPOSED INVESTMENT BREAKDOWN

| Particul                                                                                                       | Existing<br>Business<br>(BDT)                                             | Proposed<br>(BDT) | Total<br>(BDT) |          |
|----------------------------------------------------------------------------------------------------------------|---------------------------------------------------------------------------|-------------------|----------------|----------|
| Existing                                                                                                       | Proposed                                                                  |                   |                |          |
| Investment in products (Photo paper, offset paper, ink and others stationary etc)                              | Satationary                                                               | 8,596             | 25,000         | 33,596   |
| Investment in Machineries<br>(Computer-1 pics, Printer-2,<br>Scanner-1, Camera-1, Fan-2,<br>Light-7 pics etc.) | Digital Camera-1, Color<br>photo Printer-1, Photocopy<br>machine-1, etc.) | 91,175            | 125,000        | 216,175  |
| Decoration (fixture and fittings)                                                                              |                                                                           | 10,765            | -              | 10,765   |
| Advance for Shop                                                                                               |                                                                           |                   | -              | 30,000   |
| GB Outstanding Loan                                                                                            |                                                                           |                   | -              | (25,536) |
| Total Cap                                                                                                      | oital                                                                     | 115,000           | 150,000        | 265,000  |

### SOURCE OF FINANCE

- Entrepreneur's Contribution BDT 115,000
- ■GTT's Investment BDT 150,000
- Total Capital BDT 265,000