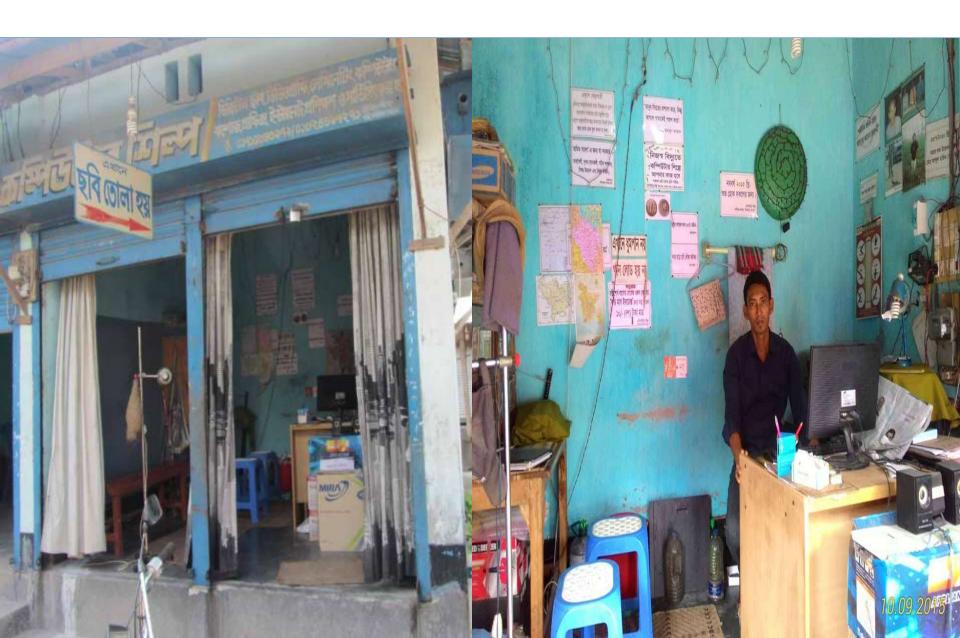

### PROPOSED NOBIN UDYOKTA BUSINESS INFO

| Business Name                                                                                                                                                                            | : | Computer Shilpo                                                                                                                                                                                       |
|------------------------------------------------------------------------------------------------------------------------------------------------------------------------------------------|---|-------------------------------------------------------------------------------------------------------------------------------------------------------------------------------------------------------|
| Address/ Location                                                                                                                                                                        | : | Nobdiganj bazar, Sadar, Rangpur.                                                                                                                                                                      |
| Total Investment in BDT                                                                                                                                                                  | : | Tk. 265,000                                                                                                                                                                                           |
| Financing                                                                                                                                                                                | : | Self Tk. 115,000 (from existing business) Required Investment Tk. 150,000 (as equity)                                                                                                                 |
| Present salary/drawings from business                                                                                                                                                    | : | BDT 5,000 (Five Thousand)                                                                                                                                                                             |
| Proposed Salary                                                                                                                                                                          | : | BDT 7,000 (Seven Thousand)                                                                                                                                                                            |
| Proposed Business Implementation Plan  (i) % of present gross profit margin  (ii) Estimated % of proposed gross profit margin  (iii) In future risk mgt. plan (from fire, disaster etc.) | : | From Computer Compose 70%, Scanning 100% and Photo Studio activities 70%.  On an average from Computer Compose, stationary & Photocopy activities 70%, Scanning 100% and Photo Studio activities 70%. |