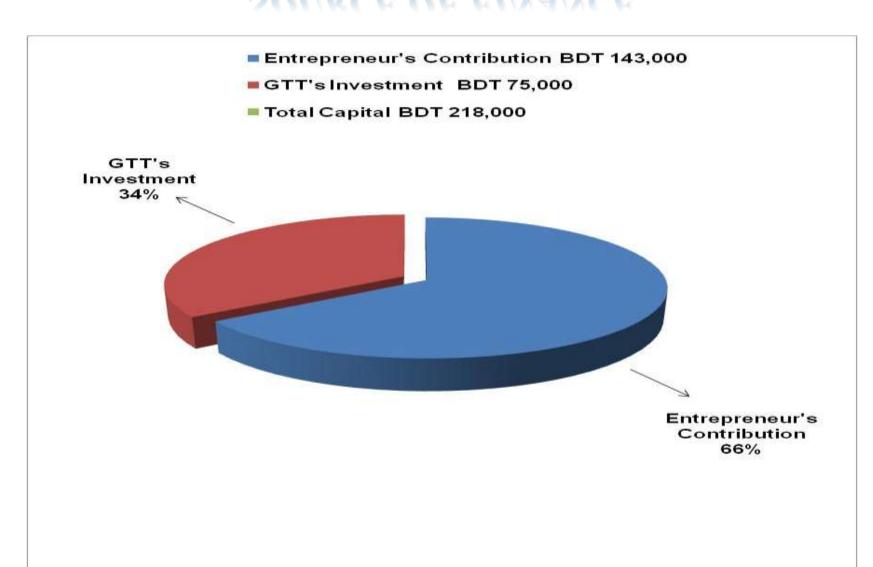

#### PROPOSED NOBIN UDYOKTA BUSINESS INFO

| Business Name                                                | : | Porshi Cosmetics                                                                     |
|--------------------------------------------------------------|---|--------------------------------------------------------------------------------------|
| Address/ Location                                            | : | Boiddopur Bazar, Manda, Naogaon.                                                     |
| Total Investment in BDT                                      | : | Tk. 218,000                                                                          |
| Financing                                                    | : | Self Tk. 143,000 (from existing business) Required Investment Tk. 75,000 (as equity) |
| Present salary/drawings from business                        | : | Taka 3,500 (Three thousand five hundred)                                             |
| Proposed Salary (estimates)                                  | : | Taka 4,500 (Four thousand five hundred)                                              |
| Proposed Business Implementation Plan                        |   |                                                                                      |
| (i) % of present gross profit margin                         | : | On products 12%, mobile banking & flexiload 100%.                                    |
| (ii) Estimated % of proposed gross profit margin             | : | On products 12%, mobile banking & flexiload 100%.                                    |
| (iii) In future risk mgt. plan<br>(from fire, disaster etc.) | : |                                                                                      |

#### PRESENT & PROPOSED INVESTMENT BREAKDOWN

| Particulars                                                                                                                                                                                                     |                                                               |        | Proposed<br>(BDT) | Total<br>(BDT) |  |
|-----------------------------------------------------------------------------------------------------------------------------------------------------------------------------------------------------------------|---------------------------------------------------------------|--------|-------------------|----------------|--|
| Existing                                                                                                                                                                                                        | Proposed                                                      | (BDT)  | (55.)             | (551)          |  |
| Investment in products (powder, soap, cream, body lotion, toothpaste, make up box, hair color, lip gel, hair oil, ear ring, hair clip, shampoo, confectionary item, soft drinks, juice and stationary item etc) | Cosmetics item, confectionary item, bakery item and water etc | 50,360 | 50,000            | 100,360        |  |
| Investment in mobile banking (DBBL mobile banking)                                                                                                                                                              | Bkash & DBBL mobile banking                                   | 20,000 | 20,000            | 40,000         |  |
| Investment in flexiload (GP, robi and banglalink etc)                                                                                                                                                           |                                                               | 17,000 | 5,000             | 22,000         |  |
| Investment in Machineries (refrigerator, mobile set, bulb and fan etc.)                                                                                                                                         |                                                               |        |                   | 25,700         |  |
| Cash in hand                                                                                                                                                                                                    |                                                               |        |                   | 2,369          |  |
| Debtors (since May, 2015 to at present)                                                                                                                                                                         |                                                               |        |                   | 11,071         |  |
| Decoration ( fixture and fittings)                                                                                                                                                                              |                                                               |        |                   | 16,500         |  |
| Total Capital                                                                                                                                                                                                   |                                                               |        | 75,000            | 218,000        |  |