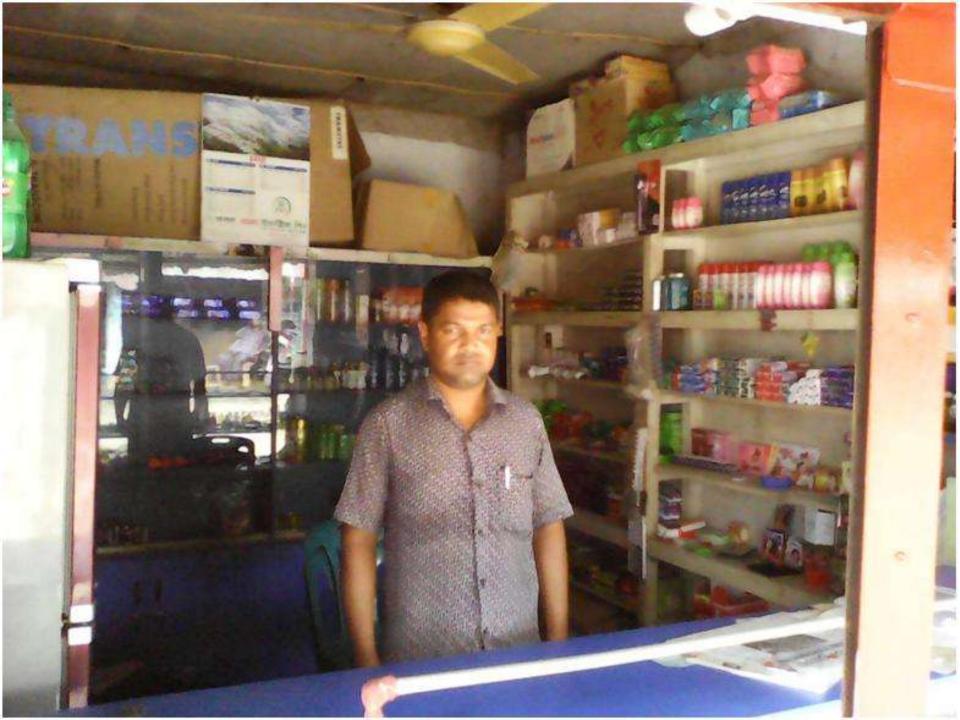

#### PROPOSED NOBIN UDYOKTA BUSINESS INFO

| Business Name                                                | : | Porshi Cosmetics                                                                     |
|--------------------------------------------------------------|---|--------------------------------------------------------------------------------------|
| Address/ Location                                            | : | Boiddopur Bazar, Manda, Naogaon.                                                     |
| Total Investment in BDT                                      | : | Tk. 218,000                                                                          |
| Financing                                                    | : | Self Tk. 143,000 (from existing business) Required Investment Tk. 75,000 (as equity) |
| Present salary/drawings from business                        | : | Taka 3,500 (Three thousand five hundred)                                             |
| Proposed Salary (estimates)                                  | : | Taka 4,500 (Four thousand five hundred)                                              |
| Proposed Business Implementation Plan                        |   |                                                                                      |
| (i) % of present gross profit margin                         | : | On products 12%, mobile banking & flexiload 100%.                                    |
| (ii) Estimated % of proposed gross profit margin             | : | On products 12%, mobile banking & flexiload 100%.                                    |
| (iii) In future risk mgt. plan<br>(from fire, disaster etc.) | : |                                                                                      |

#### INFO ON EXISTING BUSINESS OPERATIONS

| Doutionland                                  |       | EB (BDT) |         |  |  |  |
|----------------------------------------------|-------|----------|---------|--|--|--|
| Particulars                                  | Daily | Monthly  | Yearly  |  |  |  |
| Sales income from products                   | 1,000 | 28,000   | 336,000 |  |  |  |
| Commission from mobil banking                | 60    | 1,680    | 20,160  |  |  |  |
| Commission from flexiload                    | 81    | 2,268    | 27,216  |  |  |  |
| Total Sales income (A)                       | 1,141 | 31,948   | 383,376 |  |  |  |
| Less: Cost of sales of products (B)          | 880   | 24,640   | 295,680 |  |  |  |
| Gross Profit (C) [C=(A-B)]                   | 261   | 7,308    | 87,696  |  |  |  |
| Less: Operating Cost:                        |       |          | ·       |  |  |  |
| Electricity bill                             |       | 200      | 2,400   |  |  |  |
| Shop Rent                                    |       | 500      | 6,000   |  |  |  |
| Mobile bill                                  |       | 300      | 3,600   |  |  |  |
| Night Guard bill                             |       | 100      | 1,200   |  |  |  |
| Conveyance                                   |       | 700      | 8,400   |  |  |  |
| Provision of bad Debt                        |       | 9        | 111     |  |  |  |
| Present Salary (Self)                        |       | 3,500    | 42,000  |  |  |  |
| Other Cost (stationary & Entertainment etc.) |       | 300      | 3,600   |  |  |  |
| Non Cash Item:                               |       |          |         |  |  |  |
| Depreciation Expenses                        |       | 459      | 5,505   |  |  |  |
| Total Operating Cost (D)                     |       | 6,068    | 72,816  |  |  |  |
| Net Profit (C-D):                            |       | 1,240    | 14,880  |  |  |  |