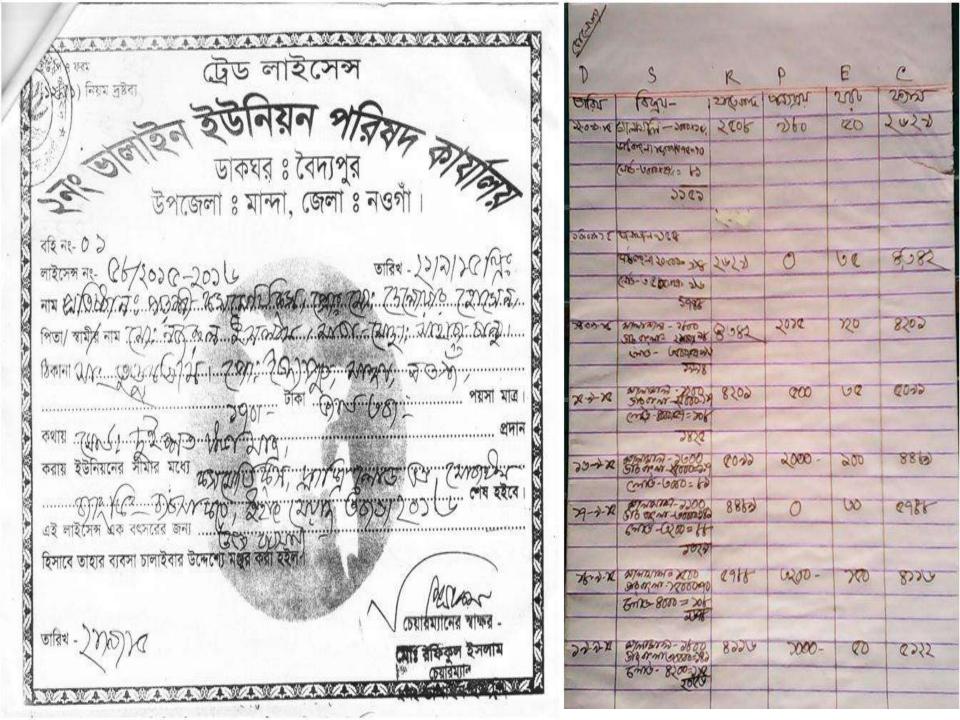

#### INFO ON EXISTING BUSINESS OPERATIONS

| Doutionland                                  |       | EB (BDT) |         |  |  |  |
|----------------------------------------------|-------|----------|---------|--|--|--|
| Particulars                                  | Daily | Monthly  | Yearly  |  |  |  |
| Sales income from products                   | 1,000 | 28,000   | 336,000 |  |  |  |
| Commission from mobil banking                | 60    | 1,680    | 20,160  |  |  |  |
| Commission from flexiload                    | 81    | 2,268    | 27,216  |  |  |  |
| Total Sales income (A)                       | 1,141 | 31,948   | 383,376 |  |  |  |
| Less: Cost of sales of products (B)          | 880   | 24,640   | 295,680 |  |  |  |
| Gross Profit (C) [C=(A-B)]                   | 261   | 7,308    | 87,696  |  |  |  |
| Less: Operating Cost:                        |       |          | ·       |  |  |  |
| Electricity bill                             |       | 200      | 2,400   |  |  |  |
| Shop Rent                                    |       | 500      | 6,000   |  |  |  |
| Mobile bill                                  |       | 300      | 3,600   |  |  |  |
| Night Guard bill                             |       | 100      | 1,200   |  |  |  |
| Conveyance                                   |       | 700      | 8,400   |  |  |  |
| Provision of bad Debt                        |       | 9        | 111     |  |  |  |
| Present Salary (Self)                        |       | 3,500    | 42,000  |  |  |  |
| Other Cost (stationary & Entertainment etc.) |       | 300      | 3,600   |  |  |  |
| Non Cash Item:                               |       |          |         |  |  |  |
| Depreciation Expenses                        |       | 459      | 5,505   |  |  |  |
| Total Operating Cost (D)                     |       | 6,068    | 72,816  |  |  |  |
| Net Profit (C-D):                            |       | 1,240    | 14,880  |  |  |  |