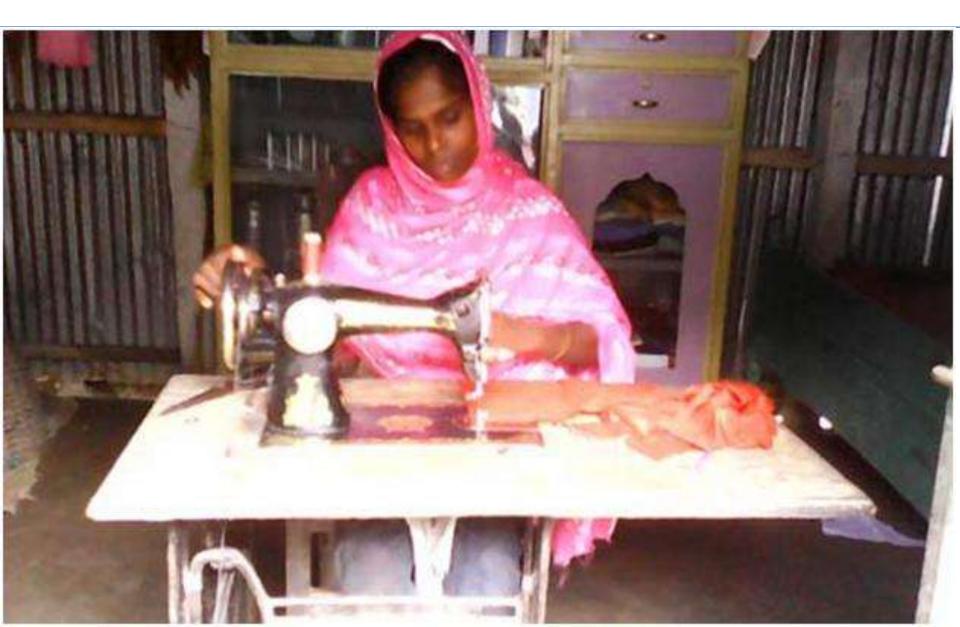

Proposed NU Business Name : Raksan Cloth & Tailor Business Category: Clothing Footwear & Apparel

#### **PROPOSED NOBIN UDYOKTA BUSINESS INFO**

| Business Name                                                | : | Raksan Cloth & Tailor                                                                 |
|--------------------------------------------------------------|---|---------------------------------------------------------------------------------------|
| Address/ Location                                            |   | Velor khamar, Durgapur, Ulipur, Kurigram.                                             |
| Total Investment in BDT                                      |   | Tk. 55,700                                                                            |
| Financing                                                    | : | Self Tk. 5,700 (from existing business)<br>Required Investment Tk. 50,000 (as equity) |
| Present salary/drawings from business                        | : | BDT 3,500 (Three thousand five hundred)                                               |
| Proposed Salary                                              | : | BDT 4,000 (Four thousand)                                                             |
| Proposed Business<br>Implementation Plan                     |   |                                                                                       |
| (i) % of present gross profit margin                         | : | On tailoring 90%                                                                      |
| (ii) Estimated % of proposed gross profit margin             | : | On tailoring 90% & products 20%                                                       |
| (iii) In future risk mgt. plan<br>(from fire, disaster etc.) | : |                                                                                       |