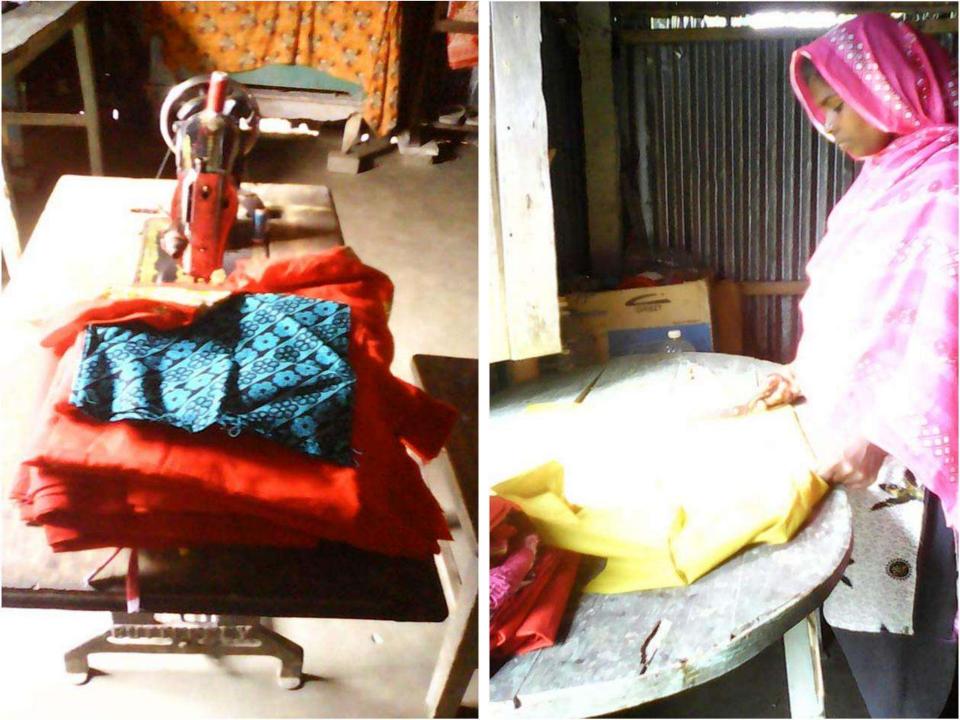

Proposed NU Business Name : Raksan Cloth & Tailor Business Category: Clothing Footwear & Apparel

#### **PROPOSED NOBIN UDYOKTA BUSINESS INFO**

| Business Name                                                | : | Raksan Cloth & Tailor                                                                 |
|--------------------------------------------------------------|---|---------------------------------------------------------------------------------------|
| Address/ Location                                            |   | Velor khamar, Durgapur, Ulipur, Kurigram.                                             |
| Total Investment in BDT                                      |   | Tk. 55,700                                                                            |
| Financing                                                    | : | Self Tk. 5,700 (from existing business)<br>Required Investment Tk. 50,000 (as equity) |
| Present salary/drawings from business                        | : | BDT 3,500 (Three thousand five hundred)                                               |
| Proposed Salary                                              | : | BDT 4,000 (Four thousand)                                                             |
| Proposed Business<br>Implementation Plan                     |   |                                                                                       |
| (i) % of present gross profit margin                         | : | On tailoring 90%                                                                      |
| (ii) Estimated % of proposed gross profit margin             | : | On tailoring 90% & products 20%                                                       |
| (iii) In future risk mgt. plan<br>(from fire, disaster etc.) | : |                                                                                       |