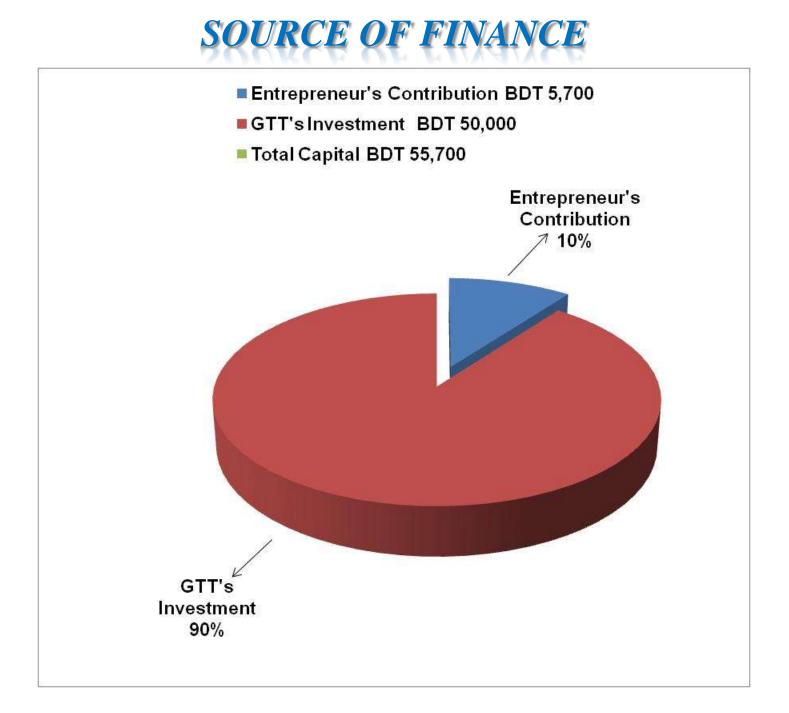

| Particulars                                                                        |                                      | Existing          | Proposed | Total  |
|------------------------------------------------------------------------------------|--------------------------------------|-------------------|----------|--------|
| Existing                                                                           | Proposed                             | Business<br>(BDT) | (BDT)    | (BDT)  |
| _                                                                                  | Gauge cloth, three<br>piece & sharee | -                 | 38,000   | 38,000 |
| Investment in Machineries<br>(sewing machine, scissor,<br>tape, bulb and fan etc.) | Sewing machine - 1                   | 4,235             | 6,000    | 10,235 |
| Cash in hand                                                                       |                                      | 505               | -        | 505    |
| Debtors (September 01, 2015                                                        | to at present)                       | 360               | -        | 360    |
| Decoration (fixture and fitting                                                    | s)                                   | 600               | 6,000    | 6,600  |
| Total Cap                                                                          | ital                                 | 5,700             | 50,000   | 55,700 |