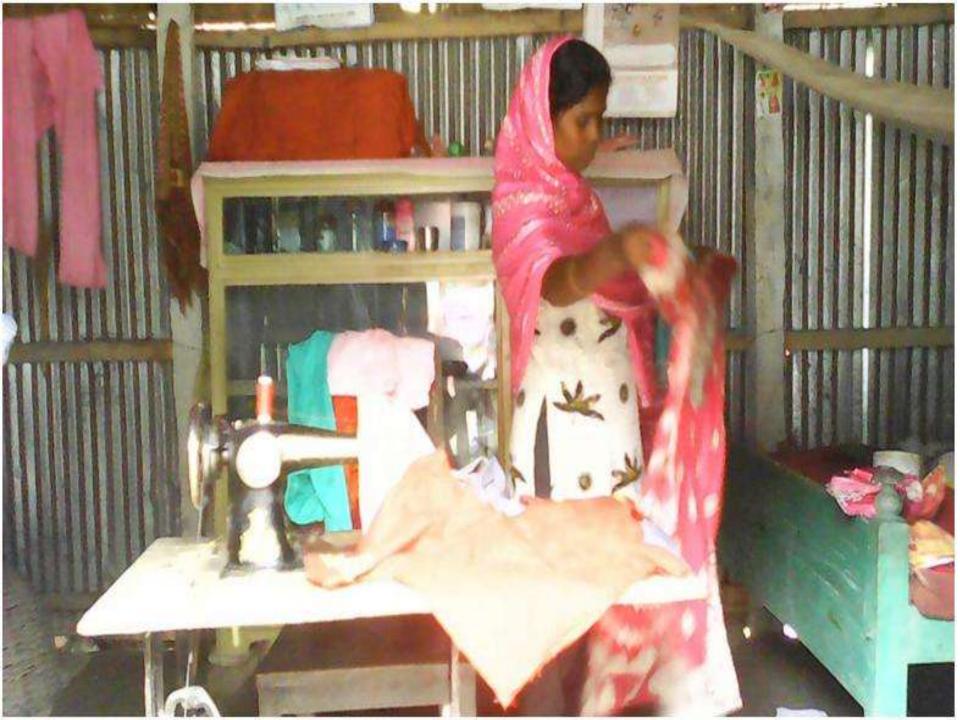

Proposed NU Business Name : Raksan Cloth & Tailor Business Category: Clothing Footwear & Apparel

#### **PROPOSED NOBIN UDYOKTA BUSINESS INFO**

| Business Name                                                | : | Raksan Cloth & Tailor                                                                 |
|--------------------------------------------------------------|---|---------------------------------------------------------------------------------------|
| Address/ Location                                            |   | Velor khamar, Durgapur, Ulipur, Kurigram.                                             |
| Total Investment in BDT                                      |   | Tk. 55,700                                                                            |
| Financing                                                    | : | Self Tk. 5,700 (from existing business)<br>Required Investment Tk. 50,000 (as equity) |
| Present salary/drawings from business                        | : | BDT 3,500 (Three thousand five hundred)                                               |
| Proposed Salary                                              | : | BDT 4,000 (Four thousand)                                                             |
| Proposed Business<br>Implementation Plan                     |   |                                                                                       |
| (i) % of present gross profit margin                         | : | On tailoring 90%                                                                      |
| (ii) Estimated % of proposed gross profit margin             | : | On tailoring 90% & products 20%                                                       |
| (iii) In future risk mgt. plan<br>(from fire, disaster etc.) | : |                                                                                       |