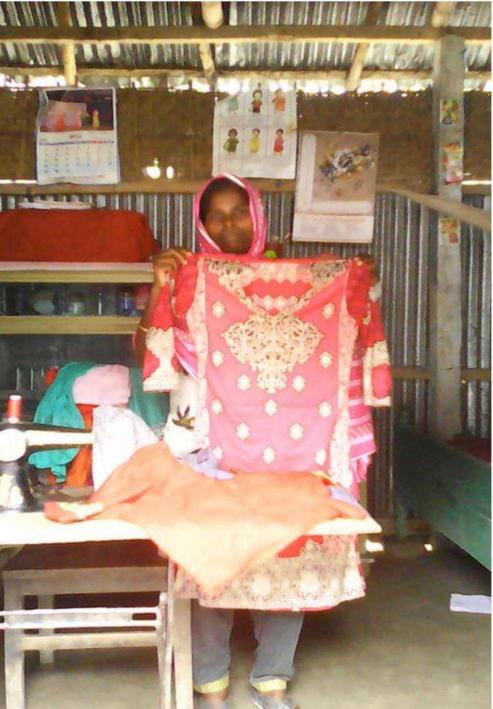

#### **PROPOSED NOBIN UDYOKTA BUSINESS INFO**

| Business Name                                                | : | Raksan Cloth & Tailor                                                                 |
|--------------------------------------------------------------|---|---------------------------------------------------------------------------------------|
| Address/ Location                                            |   | Velor khamar, Durgapur, Ulipur, Kurigram.                                             |
| Total Investment in BDT                                      |   | Tk. 55,700                                                                            |
| Financing                                                    | : | Self Tk. 5,700 (from existing business)<br>Required Investment Tk. 50,000 (as equity) |
| Present salary/drawings from business                        | : | BDT 3,500 (Three thousand five hundred)                                               |
| Proposed Salary                                              | : | BDT 4,000 (Four thousand)                                                             |
| Proposed Business<br>Implementation Plan                     |   |                                                                                       |
| (i) % of present gross profit margin                         | : | On tailoring 90%                                                                      |
| (ii) Estimated % of proposed gross profit margin             | : | On tailoring 90% & products 20%                                                       |
| (iii) In future risk mgt. plan<br>(from fire, disaster etc.) | : |                                                                                       |