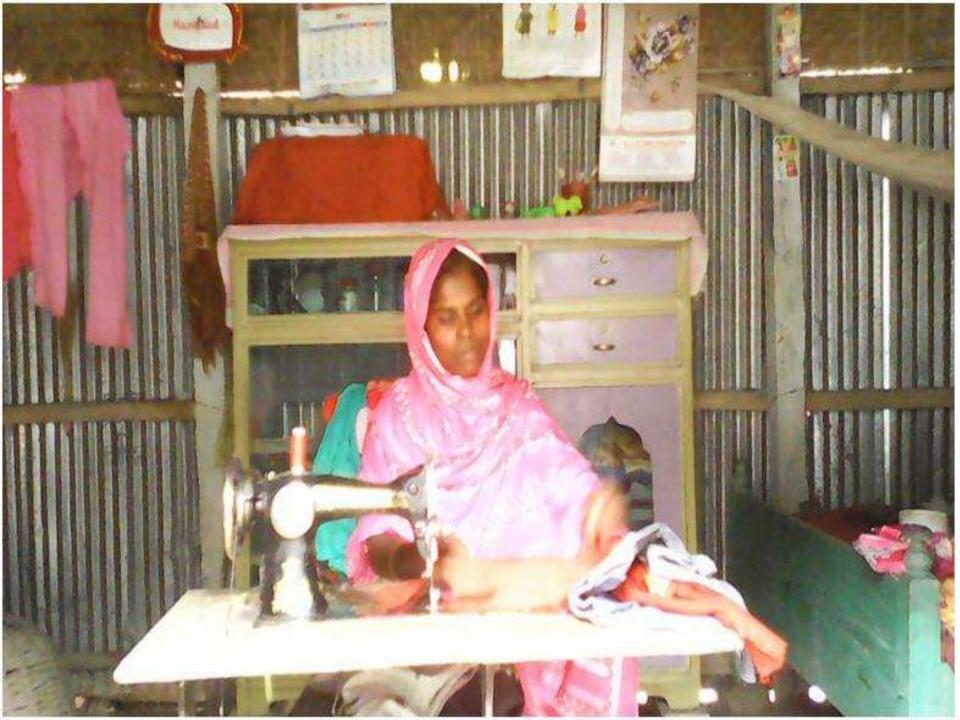

Proposed NU Business Name : Raksan Cloth & Tailor Business Category: Clothing Footwear & Apparel

#### **PROPOSED NOBIN UDYOKTA BUSINESS INFO**

| Business Name                                                | : | Raksan Cloth & Tailor                                                                 |
|--------------------------------------------------------------|---|---------------------------------------------------------------------------------------|
| Address/ Location                                            |   | Velor khamar, Durgapur, Ulipur, Kurigram.                                             |
| Total Investment in BDT                                      |   | Tk. 55,700                                                                            |
| Financing                                                    | : | Self Tk. 5,700 (from existing business)<br>Required Investment Tk. 50,000 (as equity) |
| Present salary/drawings from business                        | : | BDT 3,500 (Three thousand five hundred)                                               |
| Proposed Salary                                              | : | BDT 4,000 (Four thousand)                                                             |
| Proposed Business<br>Implementation Plan                     |   |                                                                                       |
| (i) % of present gross profit margin                         | : | On tailoring 90%                                                                      |
| (ii) Estimated % of proposed gross profit margin             | : | On tailoring 90% & products 20%                                                       |
| (iii) In future risk mgt. plan<br>(from fire, disaster etc.) | : |                                                                                       |