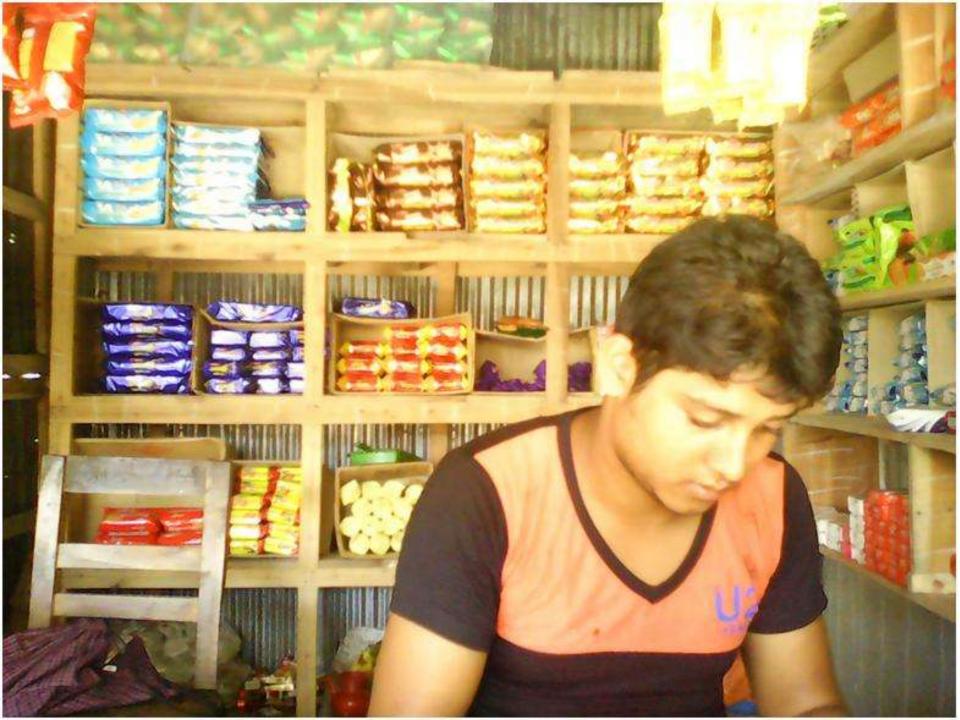

Proposed NU Business Name : Sattar Paan Store

Business Category: General, Retail & Wholesale

# **PROPOSED NOBIN UDYOKTA BUSINESS INFO**

| Business Name                                                | : | Sattar Paan Store                                                                      |
|--------------------------------------------------------------|---|----------------------------------------------------------------------------------------|
| Address/ Location                                            | : | Thatrai Bazar, Ulipur, Kurigram.                                                       |
| Total Investment in BDT                                      | : | Tk. 140,000                                                                            |
| Financing                                                    | : | Self Tk. 70,000 (from existing business)<br>Required Investment Tk. 70,000 (as equity) |
| Present salary/drawings from business                        | : | BDT 6,000 (Six thousand)                                                               |
| Proposed Salary                                              | : | BDT 7,000 (Seven thousand)                                                             |
| Proposed Business<br>Implementation Plan                     |   |                                                                                        |
| (i) % of present gross profit margin                         | : | On products 16%.                                                                       |
| (ii) Estimated % of proposed gross profit margin             | : | On products 16%.                                                                       |
| (iii) In future risk mgt. plan<br>(from fire, disaster etc.) | : |                                                                                        |