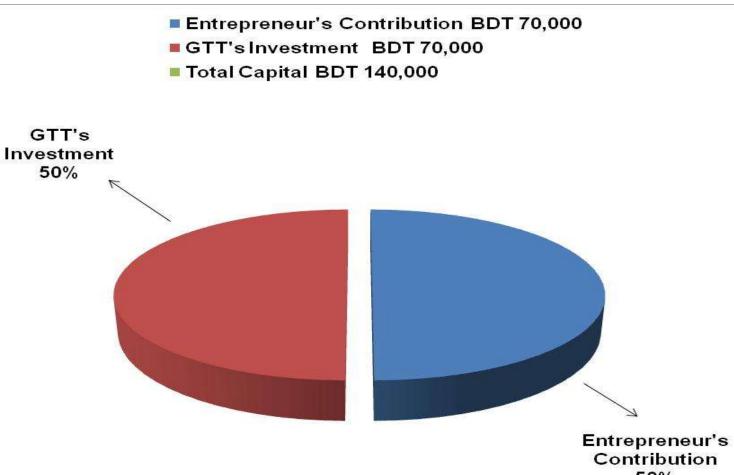

# PRESENT & PROPOSED INVESTMENT BREAKDOWN

| Particulars                                         |                                                                                                              |                   | Proposed | Total   |  |
|-----------------------------------------------------|--------------------------------------------------------------------------------------------------------------|-------------------|----------|---------|--|
| Existing                                            | Proposed                                                                                                     | Business<br>(BDT) | (BDT)    | (BDT)   |  |
|                                                     | Grocery products, betel<br>leaf, betel nut, stationary<br>item, confectionary item<br>and cosmetics item etc | 32,832            | 70,000   | 102,832 |  |
| Investment in Machineries (flux, bulb and fan etc.) |                                                                                                              | 4,635             |          | 4,635   |  |
| Cash in hand                                        |                                                                                                              |                   |          | 254     |  |
| Debtors (since June, 2015 to at pres                | 8,879                                                                                                        |                   | 8,879    |         |  |
| Decoration (fixture and fittings)                   |                                                                                                              | 8,400             |          | 8,400   |  |
| Advance for shop                                    |                                                                                                              | 15,000            |          | 15,000  |  |
| Total Capita                                        | 70,000                                                                                                       | 70,000            | 140,000  |         |  |

50%