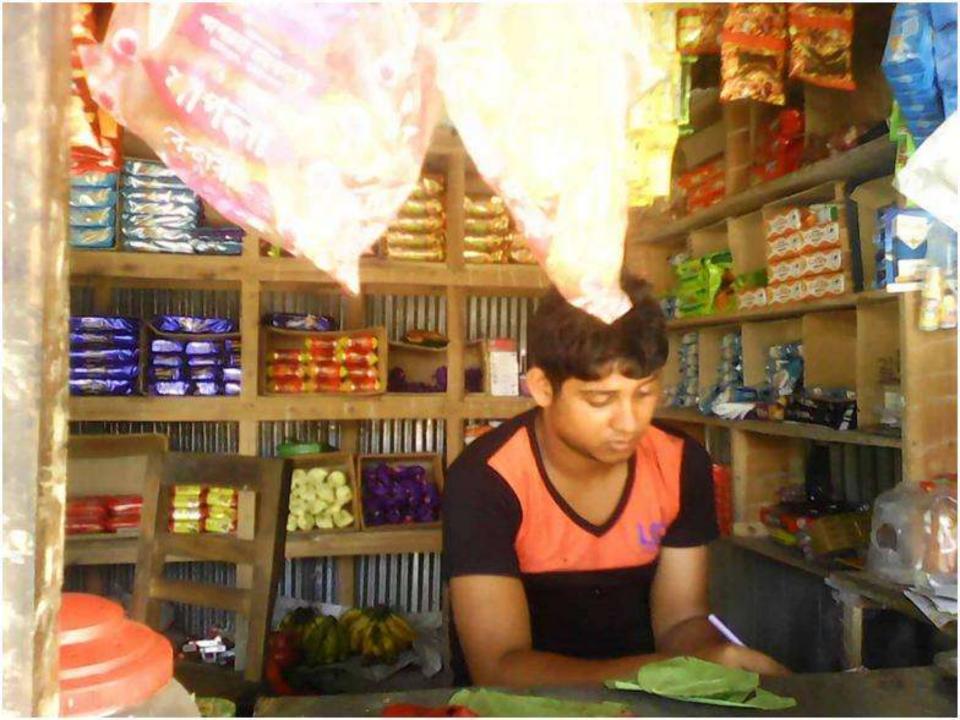

Proposed NU Business Name : Sattar Paan Store

Business Category: General, Retail & Wholesale

# **PROPOSED NOBIN UDYOKTA BUSINESS INFO**

| Business Name                                                | : | Sattar Paan Store                                                                      |
|--------------------------------------------------------------|---|----------------------------------------------------------------------------------------|
| Address/ Location                                            | : | Thatrai Bazar, Ulipur, Kurigram.                                                       |
| Total Investment in BDT                                      | : | Tk. 140,000                                                                            |
| Financing                                                    | : | Self Tk. 70,000 (from existing business)<br>Required Investment Tk. 70,000 (as equity) |
| Present salary/drawings from business                        | : | BDT 6,000 (Six thousand)                                                               |
| Proposed Salary                                              | : | BDT 7,000 (Seven thousand)                                                             |
| Proposed Business<br>Implementation Plan                     |   |                                                                                        |
| (i) % of present gross profit margin                         | : | On products 16%.                                                                       |
| (ii) Estimated % of proposed gross profit margin             | : | On products 16%.                                                                       |
| (iii) In future risk mgt. plan<br>(from fire, disaster etc.) | : |                                                                                        |