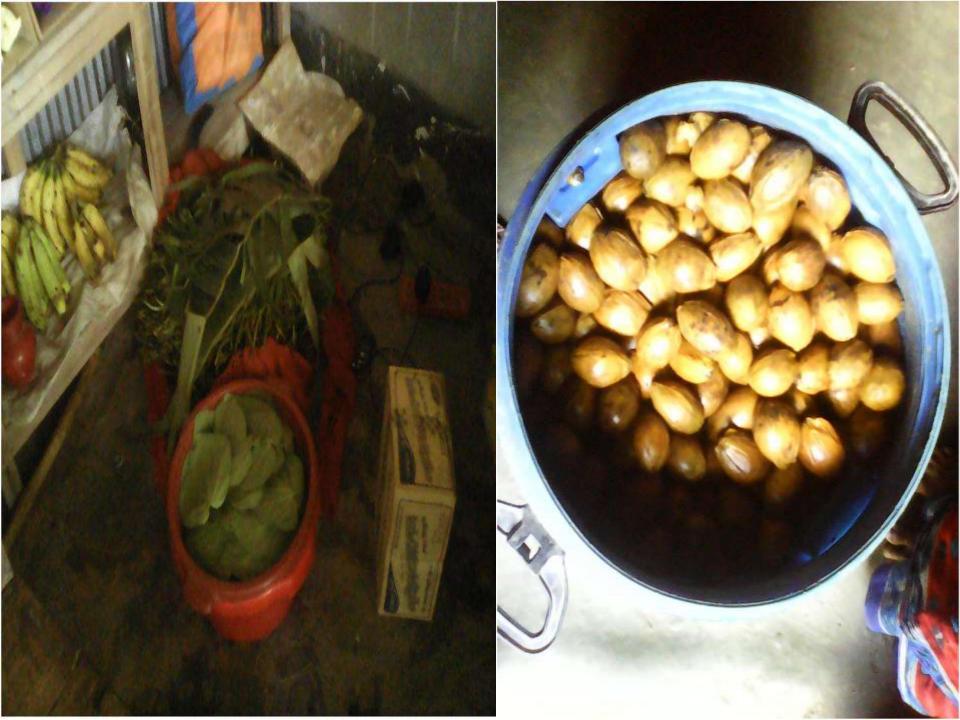

# **PROPOSED NOBIN UDYOKTA BUSINESS INFO**

| Business Name                                                | : | Sattar Paan Store                                                                      |
|--------------------------------------------------------------|---|----------------------------------------------------------------------------------------|
| Address/ Location                                            | : | Thatrai Bazar, Ulipur, Kurigram.                                                       |
| Total Investment in BDT                                      | : | Tk. 140,000                                                                            |
| Financing                                                    | : | Self Tk. 70,000 (from existing business)<br>Required Investment Tk. 70,000 (as equity) |
| Present salary/drawings from business                        | : | BDT 6,000 (Six thousand)                                                               |
| Proposed Salary                                              | : | BDT 7,000 (Seven thousand)                                                             |
| Proposed Business<br>Implementation Plan                     |   |                                                                                        |
| (i) % of present gross profit margin                         | : | On products 16%.                                                                       |
| (ii) Estimated % of proposed gross profit margin             | : | On products 16%.                                                                       |
| (iii) In future risk mgt. plan<br>(from fire, disaster etc.) | : |                                                                                        |

# PRESENT & PROPOSED INVESTMENT BREAKDOWN

| Particulars                                         |                                                                                                              |                   | Proposed | Total   |  |
|-----------------------------------------------------|--------------------------------------------------------------------------------------------------------------|-------------------|----------|---------|--|
| Existing                                            | Proposed                                                                                                     | Business<br>(BDT) | (BDT)    | (BDT)   |  |
|                                                     | Grocery products, betel<br>leaf, betel nut, stationary<br>item, confectionary item<br>and cosmetics item etc | 32,832            | 70,000   | 102,832 |  |
| Investment in Machineries (flux, bulb and fan etc.) |                                                                                                              | 4,635             |          | 4,635   |  |
| Cash in hand                                        |                                                                                                              |                   |          | 254     |  |
| Debtors (since June, 2015 to at pres                | 8,879                                                                                                        |                   | 8,879    |         |  |
| Decoration (fixture and fittings)                   |                                                                                                              | 8,400             |          | 8,400   |  |
| Advance for shop                                    |                                                                                                              | 15,000            |          | 15,000  |  |
| Total Capita                                        | 70,000                                                                                                       | 70,000            | 140,000  |         |  |