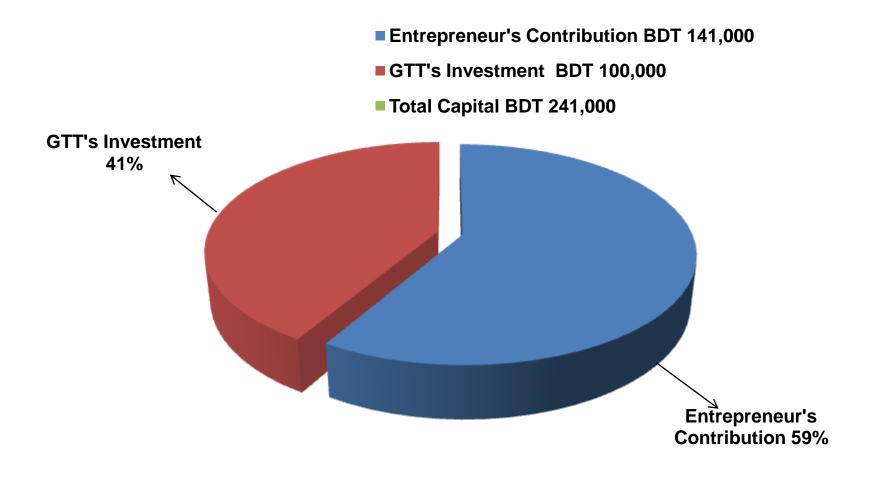

# **PROPOSED NOBIN UDYOKTA BUSINESS INFO**

| Business Name                                                                                                                                                                                              | : | Bishal Telecom                                                                                                                                                       |
|------------------------------------------------------------------------------------------------------------------------------------------------------------------------------------------------------------|---|----------------------------------------------------------------------------------------------------------------------------------------------------------------------|
| Address/ Location                                                                                                                                                                                          | : | Shaghata bazar, Saghata, Gaibandha.                                                                                                                                  |
| Total Investment in BDT                                                                                                                                                                                    | : | Tk. 241,000                                                                                                                                                          |
| Financing                                                                                                                                                                                                  | : | Self Tk. 141,000 (from existing business)<br>Required Investment Tk. 100,000 (as equity)                                                                             |
| Present salary/drawings from business                                                                                                                                                                      | : | BDT 3,000 (Three thousand)                                                                                                                                           |
| Proposed Salary                                                                                                                                                                                            | : | BDT 4,000 (Four thousand)                                                                                                                                            |
| Proposed Business<br>Implementation Plan<br>(i) % of present gross profit<br>margin<br>(ii) Estimated % of proposed<br>gross profit margin<br>(iii) In future risk mgt. plan<br>(from fire, disaster etc.) | : | On products (Mobile Set) 10%, Mobile accessories 20%<br>bkash & flexi load 100%.<br>On products (Mobile Set) 10%, Mobile accessories 20%<br>bkash & flexi load 100%. |

| Particulars                                                                               |                                                                                                                             |        | Proposed<br>(BDT) | Total<br>(BDT) |
|-------------------------------------------------------------------------------------------|-----------------------------------------------------------------------------------------------------------------------------|--------|-------------------|----------------|
| Existing                                                                                  | Proposed                                                                                                                    |        |                   |                |
| accessories- battery, charger,<br>casing, cover, head phone,                              | New Mobile set and Mobile<br>accessories-mobile battery,<br>memory card, display, charger,<br>speaker and set cover<br>etc) | 63,525 | 100,000           | 163,525        |
| Investment in DBBL Mobile Banking                                                         |                                                                                                                             |        | -                 | 2,000          |
| Investment in flexiload                                                                   |                                                                                                                             |        | _                 | 10,000         |
| Investment in Machineries (mobile set - 6 pics, Computer set-1,<br>Solar Panel, Fan etc.) |                                                                                                                             |        | -                 | 41,400         |
| Cash in hand                                                                              |                                                                                                                             |        | _                 | 1,075          |
| Decoration (fixture and fittings)                                                         |                                                                                                                             |        | _                 | 23,000         |
| Total Capital                                                                             |                                                                                                                             |        | 100,000           | 241,000        |