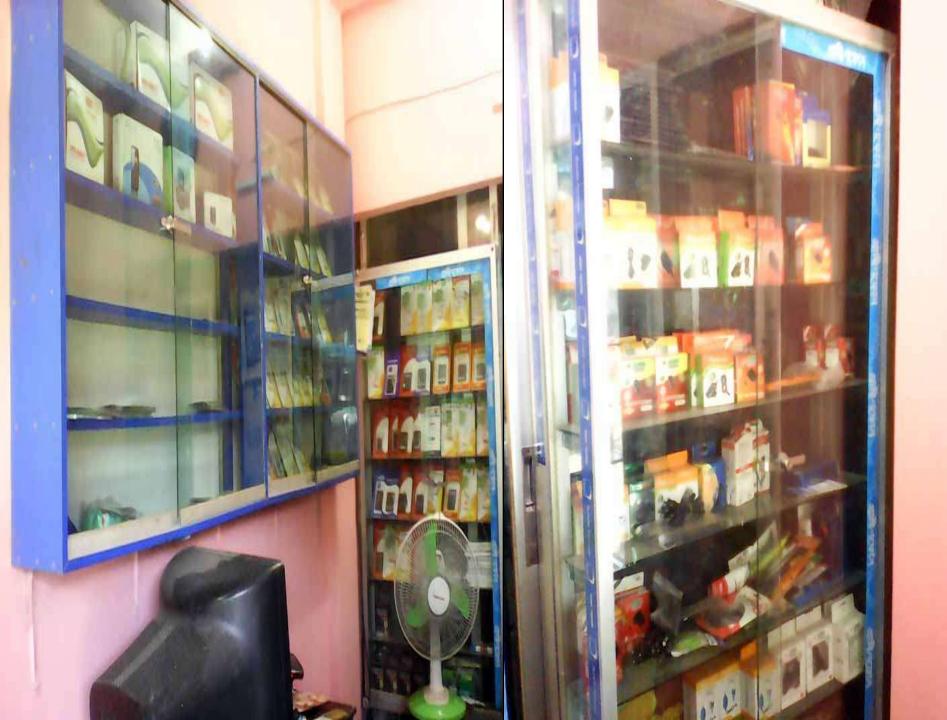

# **PROPOSED NOBIN UDYOKTA BUSINESS INFO**

| Business Name                                                                                                                                                                                              | : | Bishal Telecom                                                                                                                                                       |
|------------------------------------------------------------------------------------------------------------------------------------------------------------------------------------------------------------|---|----------------------------------------------------------------------------------------------------------------------------------------------------------------------|
| Address/ Location                                                                                                                                                                                          | : | Shaghata bazar, Saghata, Gaibandha.                                                                                                                                  |
| Total Investment in BDT                                                                                                                                                                                    | : | Tk. 241,000                                                                                                                                                          |
| Financing                                                                                                                                                                                                  | : | Self Tk. 141,000 (from existing business)<br>Required Investment Tk. 100,000 (as equity)                                                                             |
| Present salary/drawings from business                                                                                                                                                                      | : | BDT 3,000 (Three thousand)                                                                                                                                           |
| Proposed Salary                                                                                                                                                                                            | : | BDT 4,000 (Four thousand)                                                                                                                                            |
| Proposed Business<br>Implementation Plan<br>(i) % of present gross profit<br>margin<br>(ii) Estimated % of proposed<br>gross profit margin<br>(iii) In future risk mgt. plan<br>(from fire, disaster etc.) | : | On products (Mobile Set) 10%, Mobile accessories 20%<br>bkash & flexi load 100%.<br>On products (Mobile Set) 10%, Mobile accessories 20%<br>bkash & flexi load 100%. |

| Particulars                                                                               |                                                                                                                             |        | Proposed<br>(BDT) | Total<br>(BDT) |
|-------------------------------------------------------------------------------------------|-----------------------------------------------------------------------------------------------------------------------------|--------|-------------------|----------------|
| Existing                                                                                  | Proposed                                                                                                                    |        |                   |                |
| accessories- battery, charger,<br>casing, cover, head phone,                              | New Mobile set and Mobile<br>accessories-mobile battery,<br>memory card, display, charger,<br>speaker and set cover<br>etc) | 63,525 | 100,000           | 163,525        |
| Investment in DBBL Mobile Banking                                                         |                                                                                                                             |        | -                 | 2,000          |
| Investment in flexiload                                                                   |                                                                                                                             |        | _                 | 10,000         |
| Investment in Machineries (mobile set - 6 pics, Computer set-1,<br>Solar Panel, Fan etc.) |                                                                                                                             |        | -                 | 41,400         |
| Cash in hand                                                                              |                                                                                                                             |        | _                 | 1,075          |
| Decoration (fixture and fittings)                                                         |                                                                                                                             |        | _                 | 23,000         |
| Total Capital                                                                             |                                                                                                                             |        | 100,000           | 241,000        |