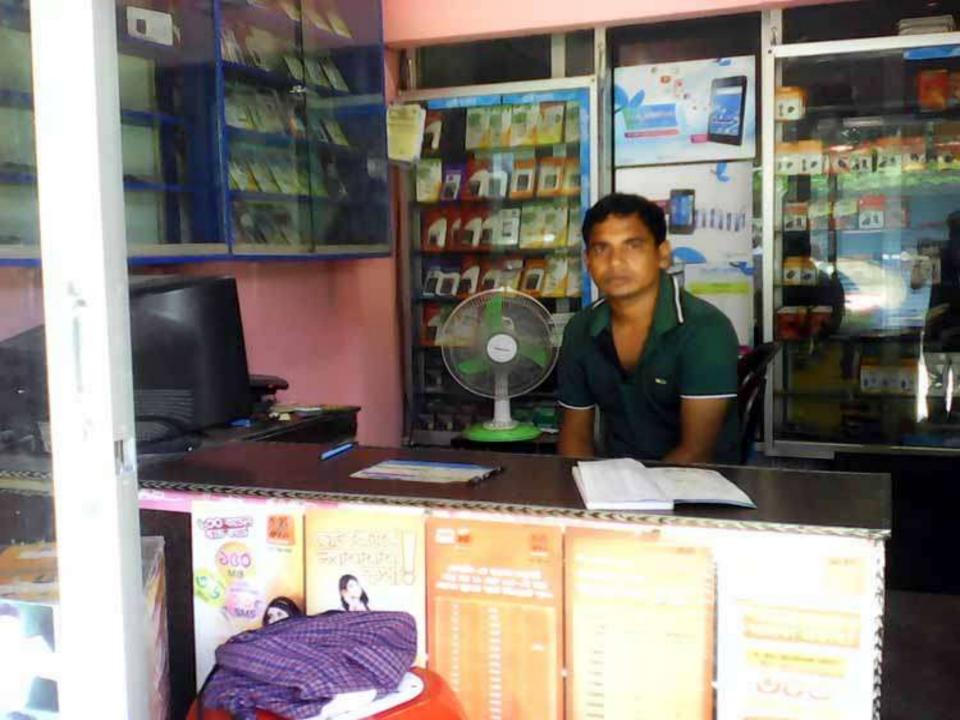

#### Proposed NU Business Name : Bishal Telecom

Business Category: Telecom & IT support

# **PROPOSED NOBIN UDYOKTA BUSINESS INFO**

| Business Name                                                                                                                                                                                              | : | Bishal Telecom                                                                                                                                                       |
|------------------------------------------------------------------------------------------------------------------------------------------------------------------------------------------------------------|---|----------------------------------------------------------------------------------------------------------------------------------------------------------------------|
| Address/ Location                                                                                                                                                                                          | : | Shaghata bazar, Saghata, Gaibandha.                                                                                                                                  |
| Total Investment in BDT                                                                                                                                                                                    | : | Tk. 241,000                                                                                                                                                          |
| Financing                                                                                                                                                                                                  | : | Self Tk. 141,000 (from existing business)<br>Required Investment Tk. 100,000 (as equity)                                                                             |
| Present salary/drawings from business                                                                                                                                                                      | : | BDT 3,000 (Three thousand)                                                                                                                                           |
| Proposed Salary                                                                                                                                                                                            | : | BDT 4,000 (Four thousand)                                                                                                                                            |
| Proposed Business<br>Implementation Plan<br>(i) % of present gross profit<br>margin<br>(ii) Estimated % of proposed<br>gross profit margin<br>(iii) In future risk mgt. plan<br>(from fire, disaster etc.) | : | On products (Mobile Set) 10%, Mobile accessories 20%<br>bkash & flexi load 100%.<br>On products (Mobile Set) 10%, Mobile accessories 20%<br>bkash & flexi load 100%. |