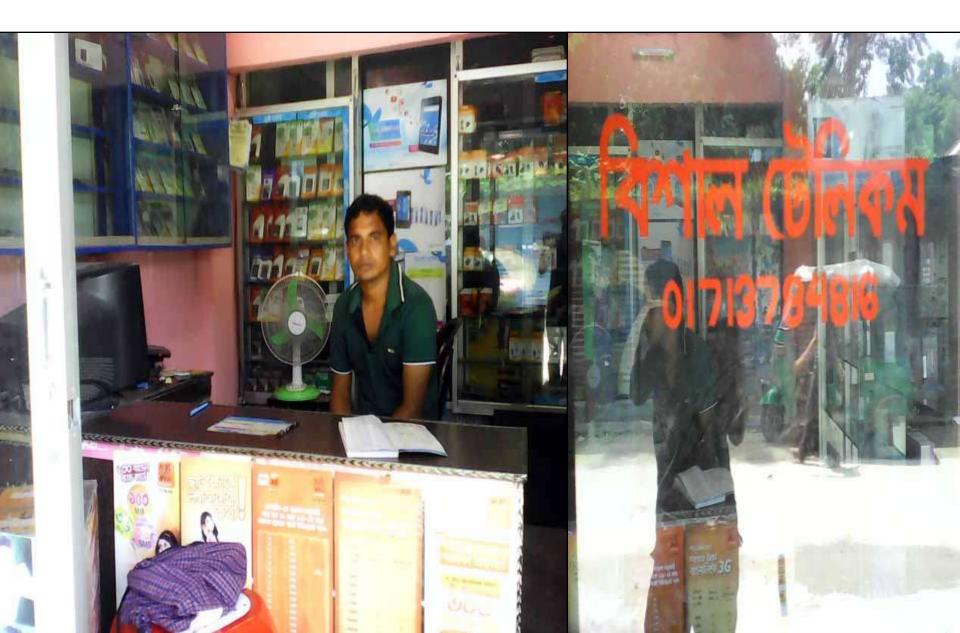

#### Proposed NU Business Name : Bishal Telecom

Business Category: Telecom & IT support

## BRIEF BIO OF THE PROPOSED NOBIN UDYOKTA (CONT...)

| Education, till to date                                                                                                                                                     | : | Class Eight                                                                                                                                                                                                                                                                                                                            |
|-----------------------------------------------------------------------------------------------------------------------------------------------------------------------------|---|----------------------------------------------------------------------------------------------------------------------------------------------------------------------------------------------------------------------------------------------------------------------------------------------------------------------------------------|
| Present Occupation (Besides own<br>business, i.e., perusing further<br>studies, other business etc.)                                                                        | : | Nil                                                                                                                                                                                                                                                                                                                                    |
| Business Experiences and<br>Training Info (years of experience,<br>if s/he received any on- hand<br>training, formal training, working<br>experience as an apprentice etc.) | : | <ul> <li>08 (Eight) years experiences is running his own telecom &amp; IT support business. He started the business with BDT 40,000. (Forty Thousand).</li> <li>He has on hand training.</li> <li>He has taken 07 (Seven) days training on Fisheries from "Jubo Unnayan Proshikhan Kendro" under the district of Gaibandha.</li> </ul> |
| Other Own/Family Sources of Income                                                                                                                                          | : | His another income from own fisheries business.                                                                                                                                                                                                                                                                                        |
| Other Own/Family Sources of Liabilities                                                                                                                                     | : | Nil                                                                                                                                                                                                                                                                                                                                    |
| NU's Contact No.                                                                                                                                                            | : | 01713784816                                                                                                                                                                                                                                                                                                                            |
| NU's National ID No.                                                                                                                                                        | : | 3218885098093                                                                                                                                                                                                                                                                                                                          |
| NU Project Source/Reference                                                                                                                                                 | : | Grameen Telecom Trust                                                                                                                                                                                                                                                                                                                  |

# **PROPOSED NOBIN UDYOKTA BUSINESS INFO**

| Business Name                                                                                                                                                                                              | : | Bishal Telecom                                                                                                                                                       |
|------------------------------------------------------------------------------------------------------------------------------------------------------------------------------------------------------------|---|----------------------------------------------------------------------------------------------------------------------------------------------------------------------|
| Address/ Location                                                                                                                                                                                          | : | Shaghata bazar, Saghata, Gaibandha.                                                                                                                                  |
| Total Investment in BDT                                                                                                                                                                                    | : | Tk. 241,000                                                                                                                                                          |
| Financing                                                                                                                                                                                                  | : | Self Tk. 141,000 (from existing business)<br>Required Investment Tk. 100,000 (as equity)                                                                             |
| Present salary/drawings from business                                                                                                                                                                      | : | BDT 3,000 (Three thousand)                                                                                                                                           |
| Proposed Salary                                                                                                                                                                                            | : | BDT 4,000 (Four thousand)                                                                                                                                            |
| Proposed Business<br>Implementation Plan<br>(i) % of present gross profit<br>margin<br>(ii) Estimated % of proposed<br>gross profit margin<br>(iii) In future risk mgt. plan<br>(from fire, disaster etc.) | : | On products (Mobile Set) 10%, Mobile accessories 20%<br>bkash & flexi load 100%.<br>On products (Mobile Set) 10%, Mobile accessories 20%<br>bkash & flexi load 100%. |