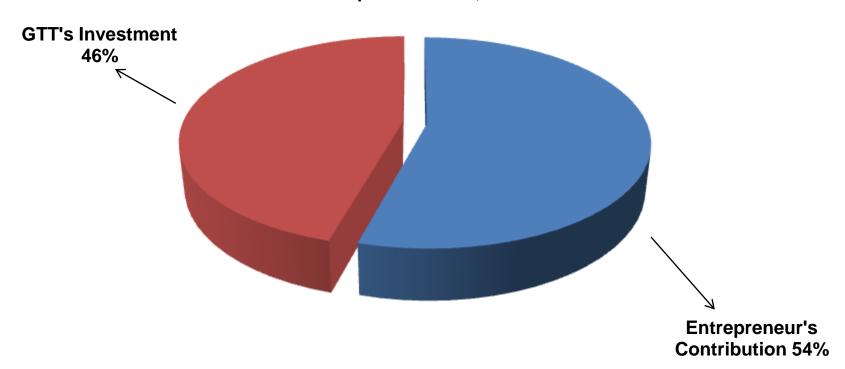

### SOURCE OF FINANCE

- Entrepreneur's Contribution BDT 119,000
- GTT's Investment BDT 100,000
- Total Capital BDT 219,000