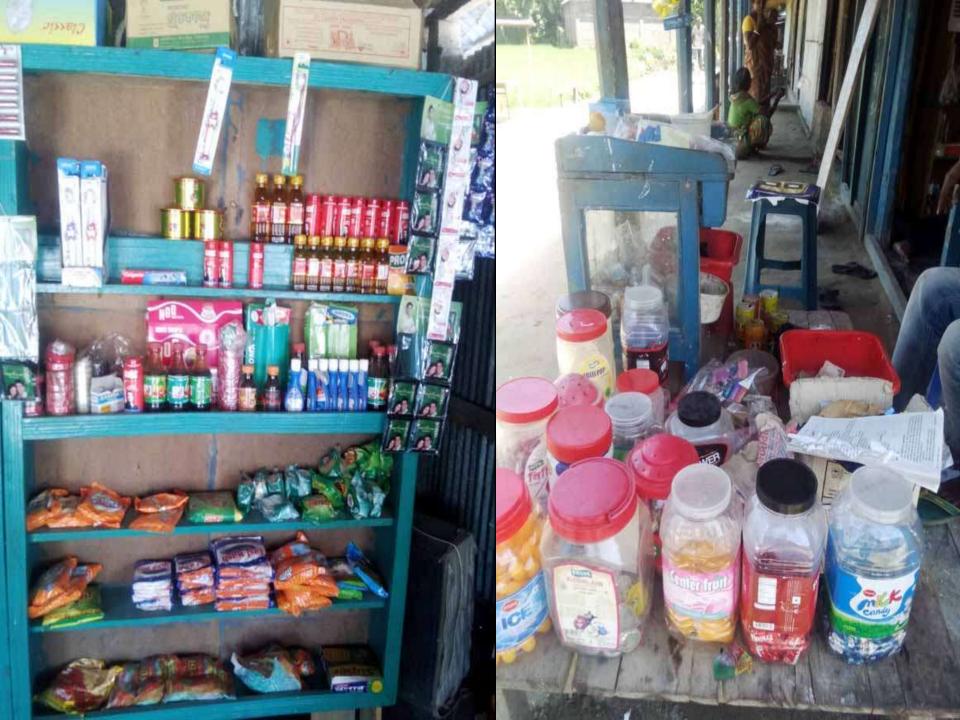

|
| 3.0 | Total Cash Surplus                                  | 44,310          | 75,564          | 118,985         |

### ☐ Present employment: Self: 01 Family: 01 (Brother) ☐ Can not supply goods as per Others (beyond family): 0 demand. Future employment:0 ☐ Trade License in his own name; ☐ He has on hand training; ☐ Skilled and working experiences (15yrs); ${f T}_{ ext{HREATS}}$ **PPORTUNITIES** ☐ Increase of local competitors; ☐ Location of Shop; ☐ Have some fixed customers (Retail & Wholesale); ☐ Increasing demand; ☐ The Capital of the entrepreneur will be BDT 312,710 after 3 years excluding payback of investor's money.

Presented at 15<sup>th</sup> In-house Executive Social Business Design Lab On October 05, 2015 at Grameen Telecom Trust Premises

### Thank you

# Pictures











### एविकाः विकि विकास

| = DE 1014 | All  | 8 - | 250010 |
|-----------|------|-----|--------|
| 212120 2  | Fa ( | 77  | 76801. |
| 30121000  | 11   | 11  | 20000  |
| عادادد    | 11   | -   | 20601- |
| عمداداكد  | 11   | 1   | 760012 |
| 2012/201  | 11   | 3   | 32801  |
| 28/2/20   | 11   |     | 28001  |
| 20/21202  | 11   | 1   | 201-   |



#### গণপ্রজাতন্ত্রী বাংলাদেশ সরকার Government of the People's Republic of Banglades NATIONAL ID CARD / জাতীয় পরিচয় পত্র



নাম: মোঃ মুকুল আহম্মেদ

Name: Md Mukul Ahmmed

পিতা: নোঃ আপুর রহমান

মাতা: মোছাঃ ছইরন বেগম

Date of Birth: 18 Jan 1985

ID NO: 3218885097763

এই দার্ডটি গণপ্রজাতথ্রী বাংলাদেশ সরকারের সম্পত্তি। কার্ডটি ব্যবহারকারী ব্যতিত ক্র ক্যোথাও পাওয়া গেলে নিক্টছ পোষ্ট অফিসে জমা দেয়ার জন্য অনুরোধ করা হলোঃ ঠিকানা: প্রাথ/রাস্তা: সাঘা