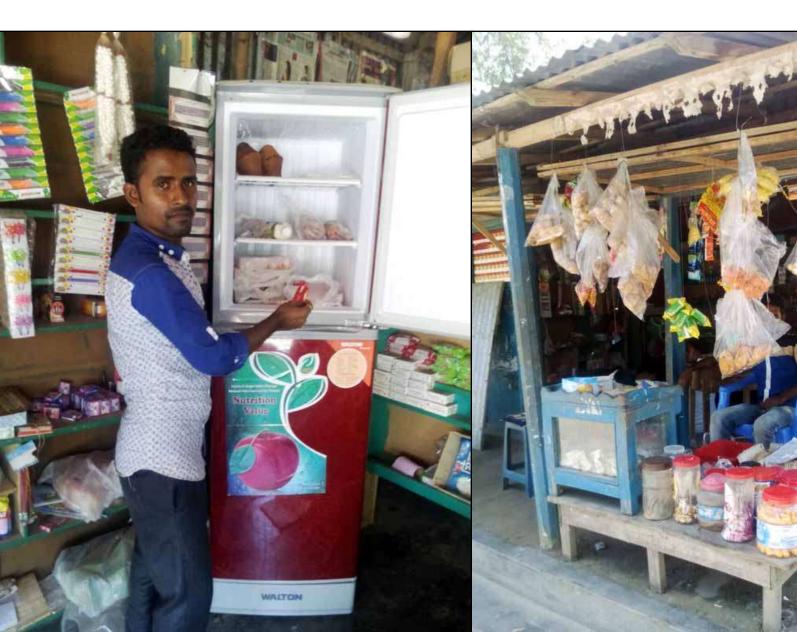

#### PRESENT & PROPOSED INVESTMENT BREAKDOWN

| Particular                                                                                    | 'S                                                                        | Busines | Proposed<br>(BDT) | Total<br>(BDT) |  |
|-----------------------------------------------------------------------------------------------|---------------------------------------------------------------------------|---------|-------------------|----------------|--|
| Existing                                                                                      | Proposed                                                                  | s (BDT) |                   |                |  |
| Investment in products (grocery item, Soft drinks, ice-cream and betel leaf & Betel nut etc.) | grocery item, Cosmetics item, Soft drinks, ice-cream and bakery item etc. | 31,206  | 100,000           | 131,206        |  |
| Investment in Machineries (Walton Ref                                                         | rigerator-1, Fan-1, Solar                                                 |         |                   |                |  |
| Panel etc.)                                                                                   |                                                                           | 49,500  |                   | 49,500         |  |
| Cash in hand                                                                                  |                                                                           |         |                   | 4,254          |  |
| Debtors (Since September, 2015 to at                                                          |                                                                           | _       | ,                 |                |  |
|                                                                                               |                                                                           |         |                   | 9,340          |  |
| Creditors (Since September, 2015 to at present)                                               |                                                                           |         |                   | (5,300)        |  |
| Advance for Shop                                                                              |                                                                           |         | -                 | 20,000         |  |
| Decoration (fixture and fittings)                                                             |                                                                           | 10,000  | _                 | 10,000         |  |
| Total Capit                                                                                   | 119,000                                                                   |         | 219,000           |                |  |