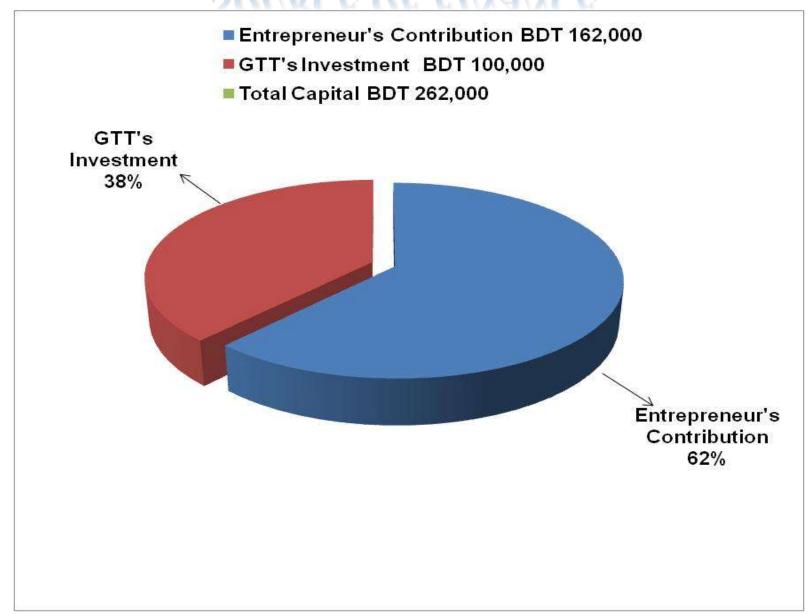

#### PRESENT & PROPOSED INVESTMENT BREAKDOWN

| Particula                                                              | Existing<br>Business                             | Proposed<br>(BDT) | Total<br>(BDT) |         |  |
|------------------------------------------------------------------------|--------------------------------------------------|-------------------|----------------|---------|--|
| Existing                                                               | Proposed                                         | (BDT)             | (661)          | (551)   |  |
| Investment in products (LCD display, CPU IC, speaker, micro phone etc) | PU IC, speaker, micro display, touch display and |                   | 90,000         | 117,620 |  |
| Investment in Machineries (completatal, power supply, lamp, bulb and   | 62,350                                           |                   | 62,350         |         |  |
| Cash in hand                                                           | 480                                              |                   | 480            |         |  |
| Decoration (fixture and fittings)                                      | 6,550                                            | 10,000            | 16,550         |         |  |
| Advance for shop                                                       | 65,000                                           |                   | 65,000         |         |  |
| Total Cap                                                              | 162,000                                          | 100,000           | 262,000        |         |  |

# SOURCE OF FINANCE