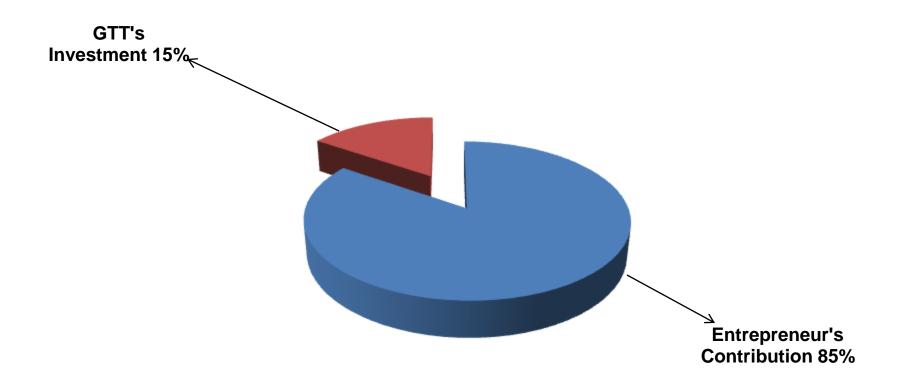

# **PRESENT & PROPOSED INVESTMENT BREAKDOWN**

| Particulars                                                                                                                                                  |                                       | Proposed | Total<br>(BDT) |         |
|--------------------------------------------------------------------------------------------------------------------------------------------------------------|---------------------------------------|----------|----------------|---------|
| Existing                                                                                                                                                     | Proposed                              | (BDT)    | (BDT)          |         |
| Investment in products (dressing table,<br>box bed, semi box bed, showcase, wall<br>showcase, dining table, wear drove, TV<br>box, different wood item etc.) | different items of wood and tree etc. | 447,000  | 100,000        | 547,000 |
| Investment in Machineries (finishing machachine, desing machine, sharpening machisel etc.)                                                                   | 16,600                                | -        | 16,600         |         |
| Cash in hand                                                                                                                                                 | 5,100                                 | -        | 5,100          |         |
| Debtors (Since June, 2015 to at Present)                                                                                                                     | 147,000                               | _        | 147,000        |         |
| Creditors (Since August, 2015 to at Prese                                                                                                                    | (94,000)                              | -        | (94,000)       |         |
| Decoration (fixture and fittings)                                                                                                                            | 2,300                                 | -        | 2,300          |         |
| Advance for shop                                                                                                                                             | 25,000                                | -        | 25,000         |         |
| Total Capita                                                                                                                                                 | I                                     | 549,000  | 100,000        | 649,000 |

Entrepreneur's Contribution BDT 549,000

- GTT's Investment BDT 100,000
- Total Capital BDT 649,000