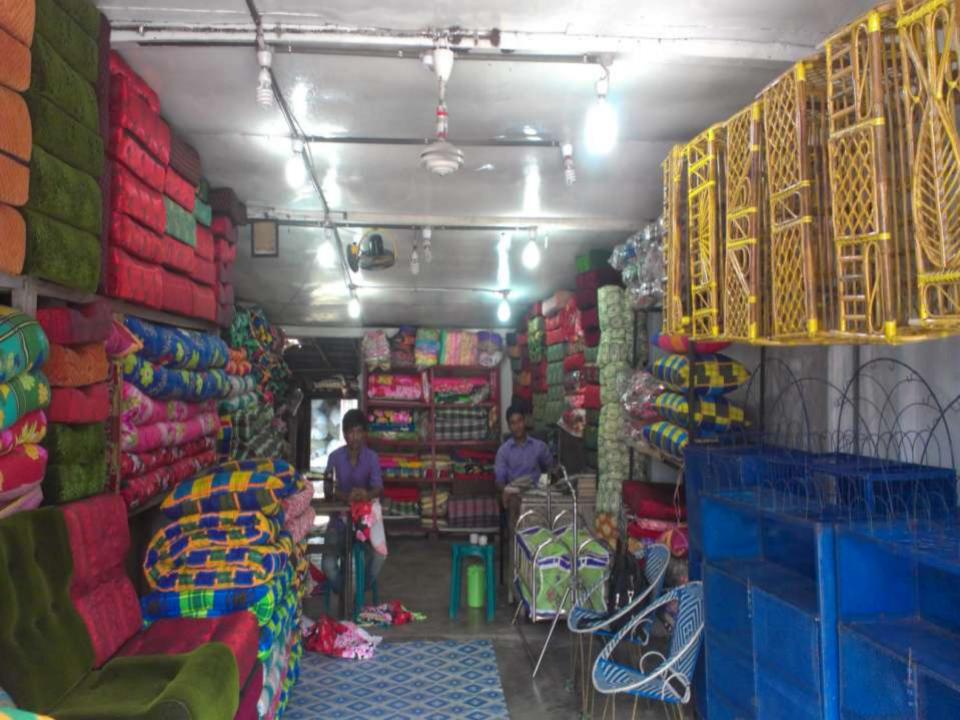

### **PROPOSED NOBIN UDYOKTA BUSINESS INFO**

| Business Name                                                | : | M/S Musa Mattress                                                                        |
|--------------------------------------------------------------|---|------------------------------------------------------------------------------------------|
| Address/ Location                                            | : | Ramgor road, Murgir hat, Hathazari, Chittagong.                                          |
| Total Investment in BDT                                      | : | Tk. 790,000                                                                              |
| Financing                                                    | : | Self Tk. 590,000 (from existing business)<br>Required Investment Tk. 200,000 (as equity) |
| Present salary/drawings from business                        | : | BDT 15,500 (Fifteen thousand five hundred)                                               |
| Proposed Salary                                              | : | BDT 17,000 (Seventeen thousand)                                                          |
| Proposed Business<br>Implementation Plan                     |   |                                                                                          |
| (i) % of present gross profit margin                         | : | On an Average 25%                                                                        |
| (ii) Estimated % of proposed<br>gross profit margin          | : | On an Average 25%                                                                        |
| (iii) In future risk mgt. plan<br>(from fire, disaster etc.) | : |                                                                                          |

## PRESENT & PROPOSED INVESTMENT BREAKDOWN

| Particulars                                                                                                                 | Existing<br>Business<br>(BDT) | Proposed<br>(BDT) | Total<br>(BDT) |
|-----------------------------------------------------------------------------------------------------------------------------|-------------------------------|-------------------|----------------|
| Investment in products (Foam set,<br>foam cover, mattress, pillow, blankets,<br>Mosquito Net, bed sheet and cradle<br>etc.) | 217,000                       | 200,000           | 417,000        |
| Investment in Machineries (Fan-5, sewing machine-2, bulb etc)                                                               | 16,000                        | -                 | 16,000         |
| Cash in hand                                                                                                                | 16,100                        | -                 | 16,100         |
| Decoration (fixture and fittings)                                                                                           | 20,900                        | -                 | 20,900         |
| Debtors (Since September, 2015 to at present)                                                                               | 70,000                        | -                 | 70,000         |
| Creditors (Since September, 2015 to at present)                                                                             | (50,000)                      | -                 | (50,000)       |
| Advance for Shop                                                                                                            | 300,000                       | -                 | 300,000        |
| Total Capital                                                                                                               | 590,000                       | 200,000           | 790,000        |