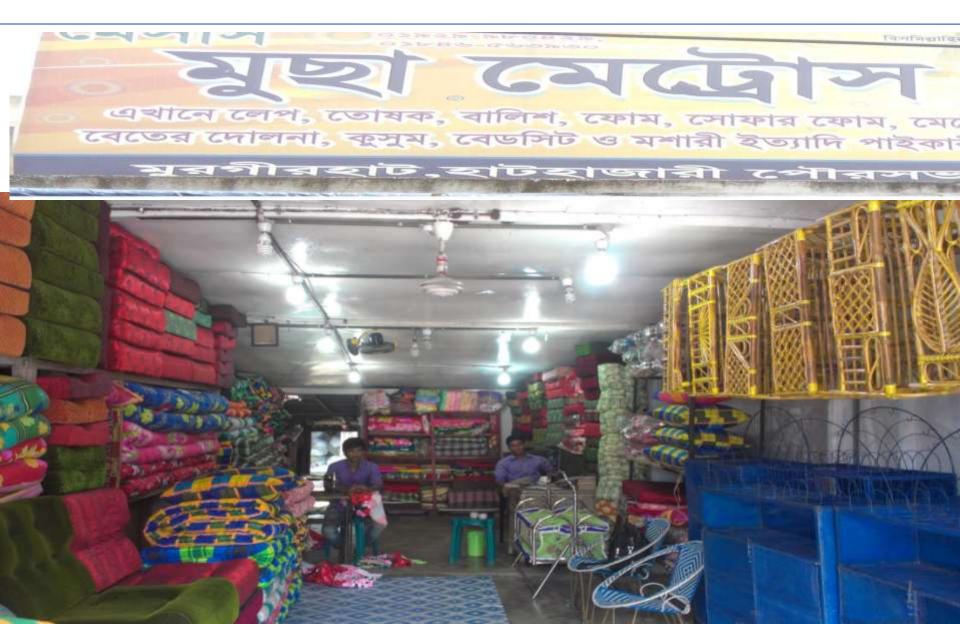

#### Proposed NU Business Name : M/S Musa Mattress Business Category: General Retail & Wholesale

### **PROPOSED NOBIN UDYOKTA BUSINESS INFO**

| Business Name                                                | : | M/S Musa Mattress                                                                        |
|--------------------------------------------------------------|---|------------------------------------------------------------------------------------------|
| Address/ Location                                            | : | Ramgor road, Murgir hat, Hathazari, Chittagong.                                          |
| Total Investment in BDT                                      | : | Tk. 790,000                                                                              |
| Financing                                                    | : | Self Tk. 590,000 (from existing business)<br>Required Investment Tk. 200,000 (as equity) |
| Present salary/drawings from business                        | : | BDT 15,500 (Fifteen thousand five hundred)                                               |
| Proposed Salary                                              | : | BDT 17,000 (Seventeen thousand)                                                          |
| Proposed Business<br>Implementation Plan                     |   |                                                                                          |
| (i) % of present gross profit margin                         | : | On an Average 25%                                                                        |
| (ii) Estimated % of proposed<br>gross profit margin          | : | On an Average 25%                                                                        |
| (iii) In future risk mgt. plan<br>(from fire, disaster etc.) | : |                                                                                          |