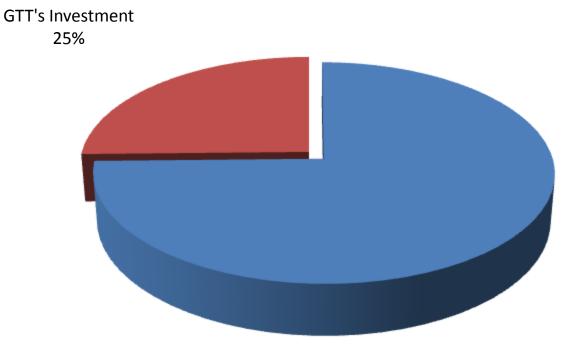

## PRESENT & PROPOSED INVESTMENT BREAKDOWN

| Particulars                                                                                                                 | Existing<br>Business<br>(BDT) | Proposed<br>(BDT) | Total<br>(BDT) |
|-----------------------------------------------------------------------------------------------------------------------------|-------------------------------|-------------------|----------------|
| Investment in products (Foam set,<br>foam cover, mattress, pillow, blankets,<br>Mosquito Net, bed sheet and cradle<br>etc.) | 217,000                       | 200,000           | 417,000        |
| Investment in Machineries (Fan-5, sewing machine-2, bulb etc)                                                               | 16,000                        | -                 | 16,000         |
| Cash in hand                                                                                                                | 16,100                        | -                 | 16,100         |
| Decoration (fixture and fittings)                                                                                           | 20,900                        | -                 | 20,900         |
| Debtors (Since September, 2015 to at present)                                                                               | 70,000                        | -                 | 70,000         |
| Creditors (Since September, 2015 to at present)                                                                             | (50,000)                      | -                 | (50,000)       |
| Advance for Shop                                                                                                            | 300,000                       | -                 | 300,000        |
| Total Capital                                                                                                               | 590,000                       | 200,000           | 790,000        |

Entrepreneur's Contribution BDT 590,000

- GTT's Investment BDT 200,000
- Total Capital BDT 790,000

Entrepreneur's Contribution 75%