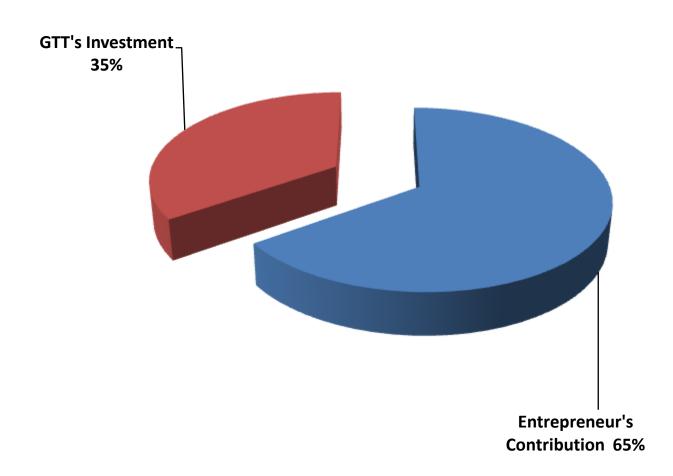

#### SOURCE OF FINANCE

- Entrepreneur's Contribution BDT 93,758
- GTT's Investment BDT 50,000
- Total Capital BDT 143,758