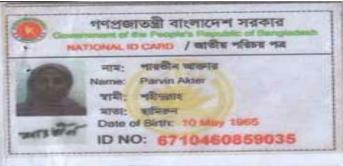

#### গণপ্রজাতন্ত্রী বাংলাদেশ সরকার

Go eliminary of the People's Republic of Bangladesh NATIONAL ID CARD / BISBS পরিচয় পর

নাম: মোঃ সঞ্জিব

Name: Md.Sajib

যাতা: পারতীন আন্তার

- Date of Birth: 09 Mar 1993

ID NO: 19936710460000111