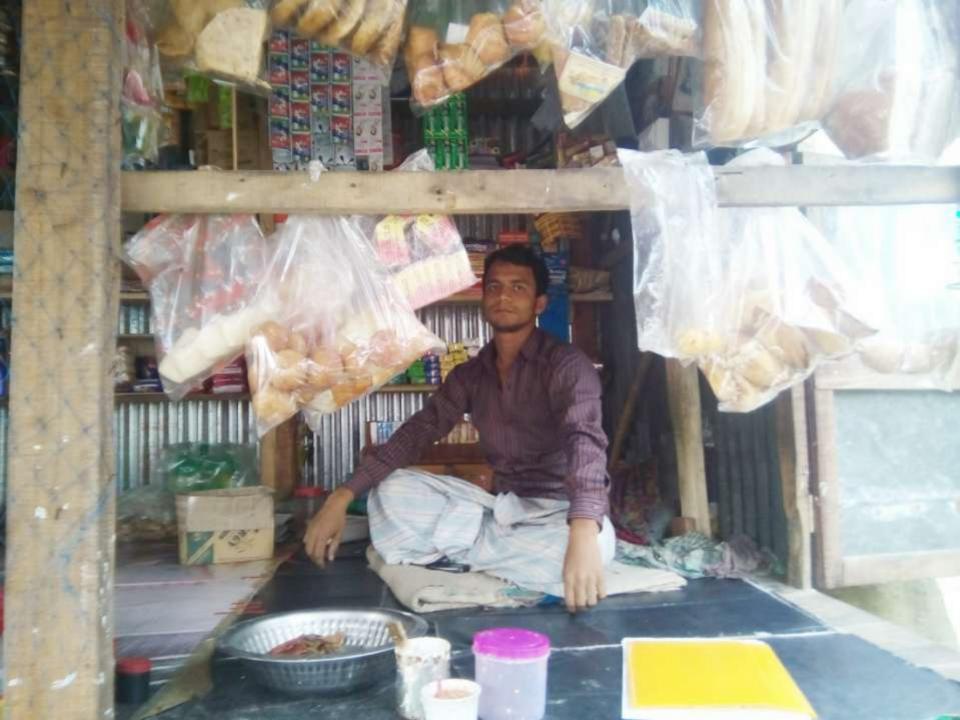

Proposed NU Business Name: Md. Sajib Store
Business Category: General Retail & Whole sale

Business Proposal Prepared by : Md. Faruk Abdulla Verified by: Md. Abu Al Muid

### PROPOSED NOBIN UDYOKTA BUSINESS INFO

| Business Name                                                                                              | :  | Md. Sajib Store                                                                     |
|------------------------------------------------------------------------------------------------------------|----|-------------------------------------------------------------------------------------|
| Address/ Location                                                                                          | :  | Corkamaldi, Sonargoan, Narayangonj                                                  |
| Total Investment in BDT                                                                                    | •• | Tk. 169,600                                                                         |
| Financing                                                                                                  | •• | Self Tk.109,600 (from existing business) Required Investment Tk. 60,000 (as equity) |
| Present salary/drawings from business                                                                      | •• | Taka 5,000 (Five thousand)                                                          |
| Proposed Salary (estimates)                                                                                | :  | Taka 5,000 ( Five thousand)                                                         |
| Proposed Business Implementation Plan (i) % of present gross profit margin                                 |    | On an average 15%                                                                   |
| (ii) Estimated % of proposed gross profit margin (iii) In future risk mgt. plan (from fire, disaster etc.) |    | On an average 15%                                                                   |