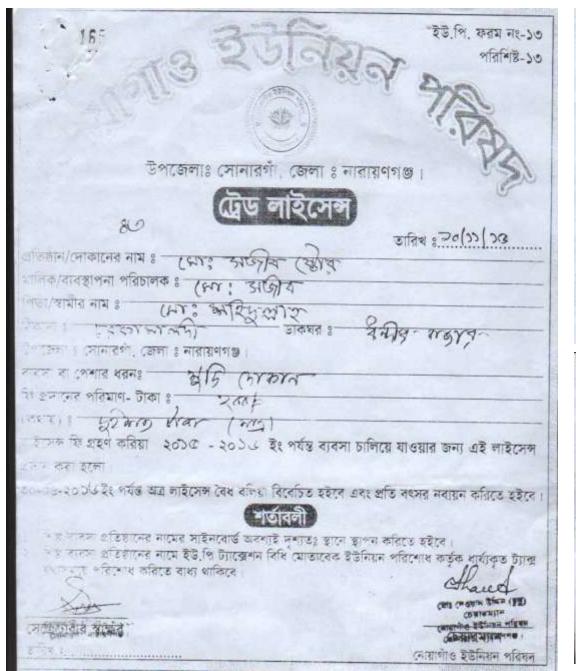

### PROPOSED NOBIN UDYOKTA BUSINESS INFO

| Business Name                                                                                              | :  | Md. Sajib Store                                                                     |
|------------------------------------------------------------------------------------------------------------|----|-------------------------------------------------------------------------------------|
| Address/ Location                                                                                          | :  | Corkamaldi, Sonargoan, Narayangonj                                                  |
| Total Investment in BDT                                                                                    | •• | Tk. 169,600                                                                         |
| Financing                                                                                                  | •• | Self Tk.109,600 (from existing business) Required Investment Tk. 60,000 (as equity) |
| Present salary/drawings from business                                                                      | •• | Taka 5,000 (Five thousand)                                                          |
| Proposed Salary (estimates)                                                                                | :  | Taka 5,000 ( Five thousand)                                                         |
| Proposed Business Implementation Plan (i) % of present gross profit margin                                 |    | On an average 15%                                                                   |
| (ii) Estimated % of proposed gross profit margin (iii) In future risk mgt. plan (from fire, disaster etc.) |    | On an average 15%                                                                   |