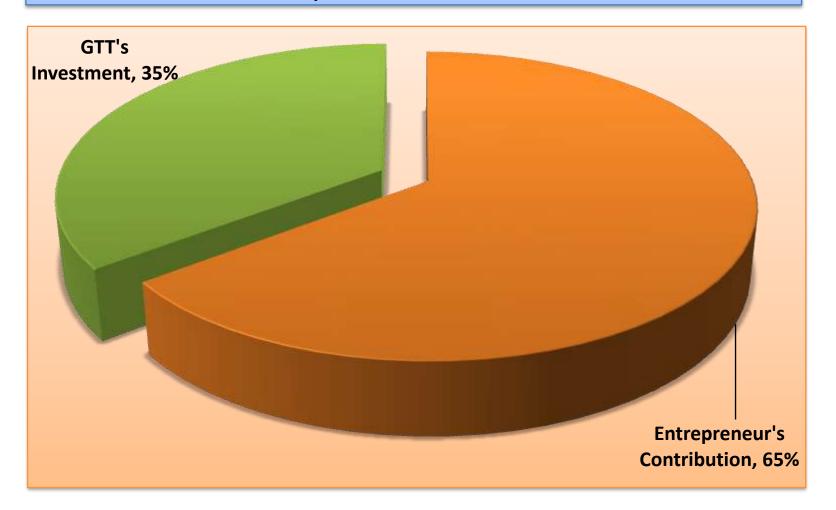

#### SOURCE OF FINANCE

- **■** Entrepreneur's Contribution BDT 109,600
- **GTT's Investment BDT 60,000**
- Total Capital BDT 169,600