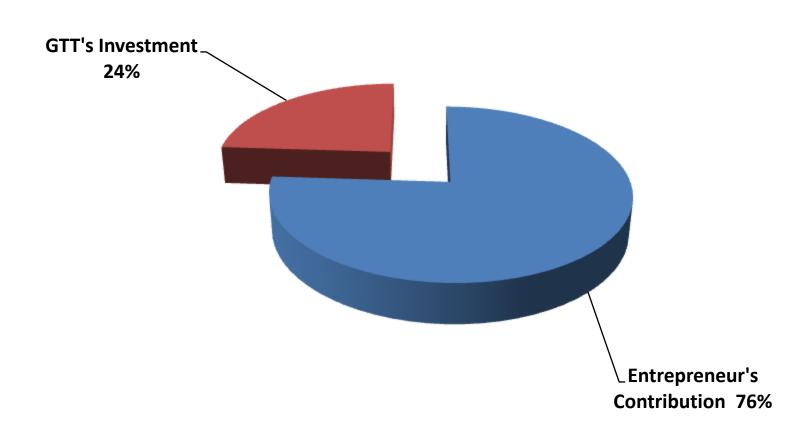

### PRESENT & PROPOSED INVESTMENT BREAKDOWN

| Particula                                                                                                                    | Existing                        | Proposed          | Total   |         |  |
|------------------------------------------------------------------------------------------------------------------------------|---------------------------------|-------------------|---------|---------|--|
| Existing                                                                                                                     | Proposed                        | Business<br>(BDT) | (BDT)   | (BDT)   |  |
| Investment in products (Mobile casing, Head phone, battery, charger, box, Remote, old mobile, new mobile, display item etc.) | KNOTHAL NAV RAMATA AIA          | 179,900           | 100,000 | 279,900 |  |
| Investment in Machineries (Compute                                                                                           | r, Hot Gun, Quick Charger etc.) | 30,000            | -       | 30,000  |  |
| Investment in Equipment & Tools (Fa                                                                                          | 2,100                           | -                 | 2,100   |         |  |
| Cash in hand                                                                                                                 | 6,400                           | -                 | 6,400   |         |  |
| Advance for Shop                                                                                                             | 80,000                          | -                 | 80,000  |         |  |
| Debtors (Since September, 2015 to a                                                                                          | 4,550                           | -                 | 4,550   |         |  |
| Creditors (Since September, 2015 to                                                                                          | (3,600)                         | -                 | (3,600) |         |  |
| Decoration (fixture and fittings)                                                                                            | 17,400                          |                   | 17,400  |         |  |
| Total Cap                                                                                                                    | 316,750                         | 100,000           | 416,750 |         |  |

### SOURCE OF FINANCE

- Entrepreneur's Contribution BDT 316,750
- GTT's Investment BDT 100,000
- Total Capital BDT 416,750