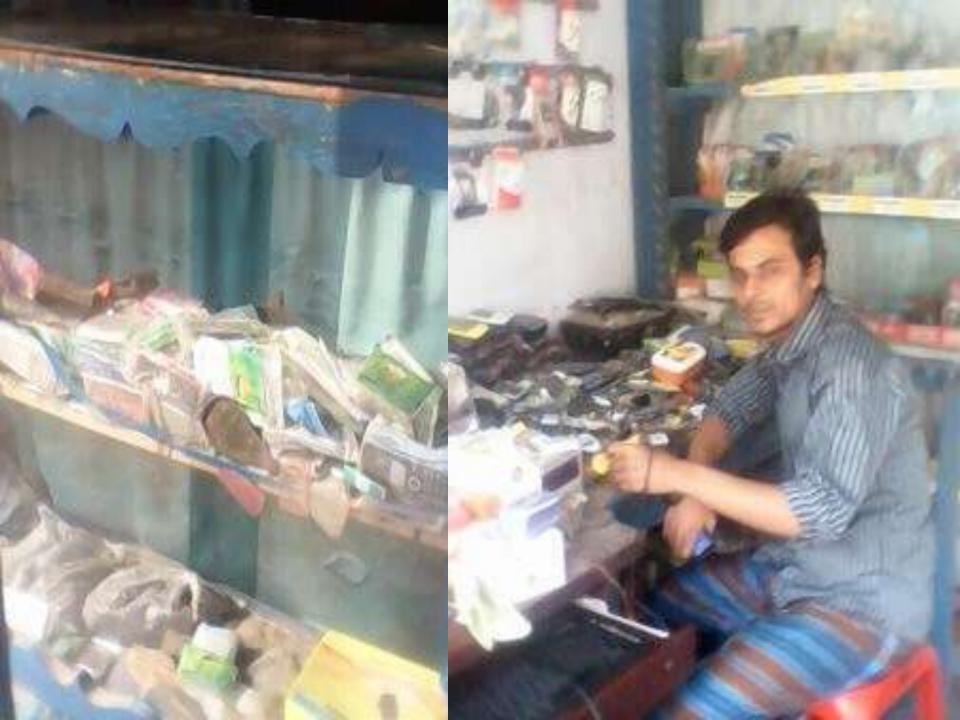

Proposed NU Business Name: Raju Store and Telecom

Business Category: Telecom & IT Support

Business Proposal Prepared by : Md. Abdul Jolil, Asst.Officer, Bhulta Unit

Verified by: Shyamal Mitra

### PROPOSED NOBIN UDYOKTA BUSINESS INFO

| Business Name                                                | : | Raju Store and Telecom                                                               |
|--------------------------------------------------------------|---|--------------------------------------------------------------------------------------|
| Address/ Location                                            | : | Atlapur Bazar, Rupganj, Narayanganj.                                                 |
| Total Investment in BDT                                      | : | BDT 416,750                                                                          |
| Financing                                                    | : | Self Tk.316,750 (from existing business) Required Investment Tk. 100,000 (as equity) |
| Present salary/drawings from business                        | : | Taka 6,000 (Six thousand)                                                            |
| Proposed Salary (estimates)                                  |   | Taka 7,500 (Seven thousand five hundred)                                             |
| Proposed Business<br>Implementation Plan                     |   |                                                                                      |
| (i) % of present gross profit margin                         | : | On an average 30%, Servicing 100%                                                    |
| (ii) Estimated % of proposed gross profit margin             | : | On an average 30%, Servicing 100%                                                    |
| (iii) In future risk mgt. plan<br>(from fire, disaster etc.) | : |                                                                                      |