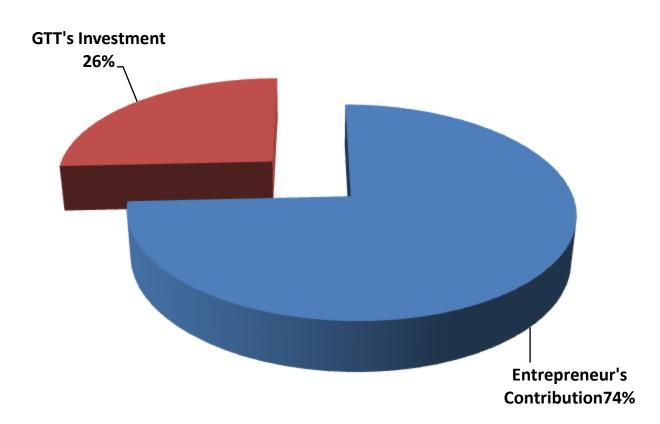

### SOURCE OF FINANCE

- Entrepreneur's Contribution BDT 288,300
- GTT's Investment BDT 100,000
- Total Capital BDT 388,300