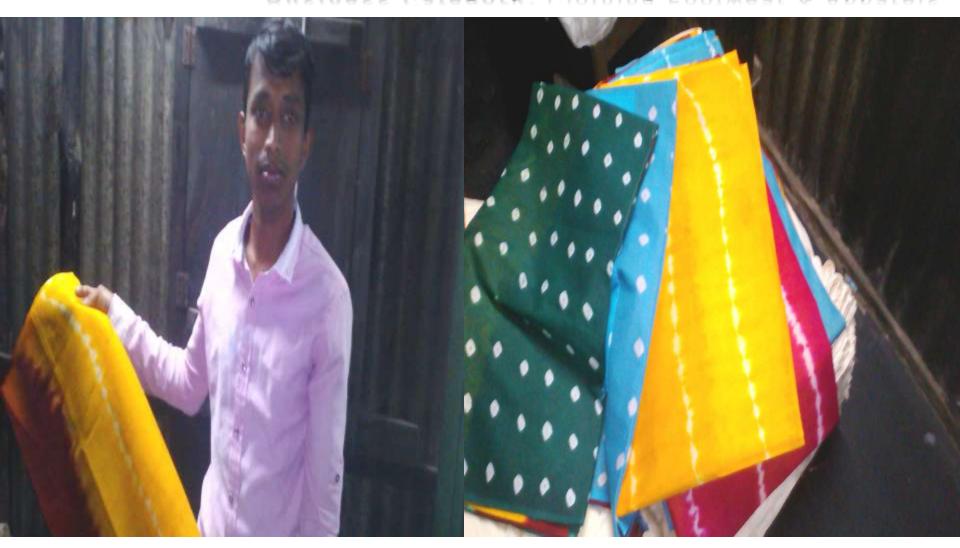

Proposed NU Business Name: M.R.F.Butik

Business Category: Clothing Footwear & Apparels



Business Proposal Prepared by : Md.Saddam Hossain Kazi Verified by: Shyamal Mitra

### BRIEF BIO OF THE PROPOSED NOBIN UDYOKTA

| Name and address                                                                                                          | :     | Md. Sarafat Hasan Mollah Robin Vill: Purbapara, Union: Duptara, Post: Duptara, Upazila: Araihazar, District: Narayanganj. |  |  |  |  |
|---------------------------------------------------------------------------------------------------------------------------|-------|---------------------------------------------------------------------------------------------------------------------------|--|--|--|--|
| Age                                                                                                                       | ••