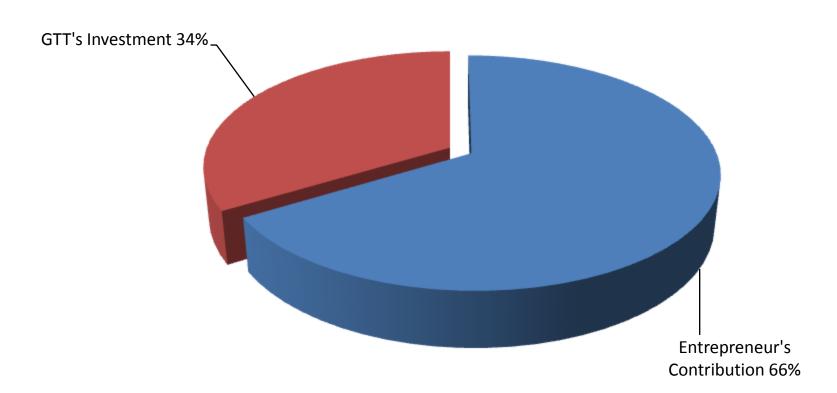

### SOURCE OF FINANCE

- Entrepreneur's Contribution BDT 395,000
- GTT's Investment BDT 200,000
- Total Capital BDT 595,000