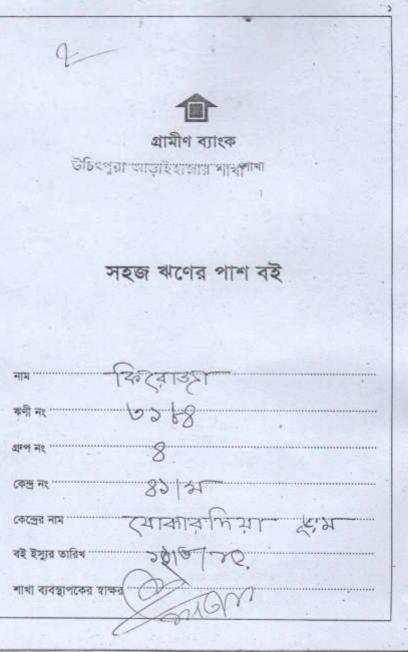

#### **BRIEF BIO OF THE PROPOSED NOBIN UDYOKTA**

| Name and address                                                                                                                                    | :           | Md. Fazlul Hoque<br>Vill: Jukardia, Union: 8 no. Mahmudpur, Post: Srinibasdi<br>- 1450, Upazila: Araihazar, District: Narayanganj.                                                                                           |
|-----------------------------------------------------------------------------------------------------------------------------------------------------|-------------|------------------------------------------------------------------------------------------------------------------------------------------------------------------------------------------------------------------------------|
| Age                                                                                                                                                 | :           | 35 Years                                                                                                                                                                                                                     |
| Marital status                                                                                                                                      | :           | Married                                                                                                                                                                                                                      |
| Children                                                                                                                                            | :           | 2 (Two) Sons                                                                                                                                                                                                                 |
| No. of siblings:                                                                                                                                    | :           | 2 (Two) Brothers & 2 (Two) Sisters.                                                                                                                                                                                          |
| Parent's and GB related Info:<br>(i) Who is GB member<br>(ii) Mother's name<br>(iii) Father's name<br>(iv) GB member's info<br>Further Information: | ::          | Mother ✔ Father<br>Firoja Begum<br>Daud Mia<br><i>Branch</i> : Uchitpura, Araihazar <i>Centre</i> # 41/mo<br><i>Loan no.: 3184,</i> Member since1988<br>First Ioan: Tk. 3,000<br>Existing Ioan: 20,000, Last Ioan: Tk. 8,660 |
| <ul><li>(v) Who pays GB loan installment</li><li>(vi) Mobile lady</li><li>(vii) Grameen Education Loan</li><li>(viii) Any other loan</li></ul>      | :<br>:<br>: | Nu's younger brother<br>No<br>Nil<br>Nil                                                                                                                                                                                     |

## BRIEF HISTORY OF GB LOAN UTILIZATION BY FAMILY

- Mrs. Firoja Begum is a GB member since May 01, 1988, at first she took GB loan BDT 3,000 (Three thousand).
- Gradually she took GB loan several times and utilized it for cultivation, setting up tube well and assisting her son's business.
- Finally GB loan helped her to improve her economic condition, livelihood and expanding the existing business of her son.