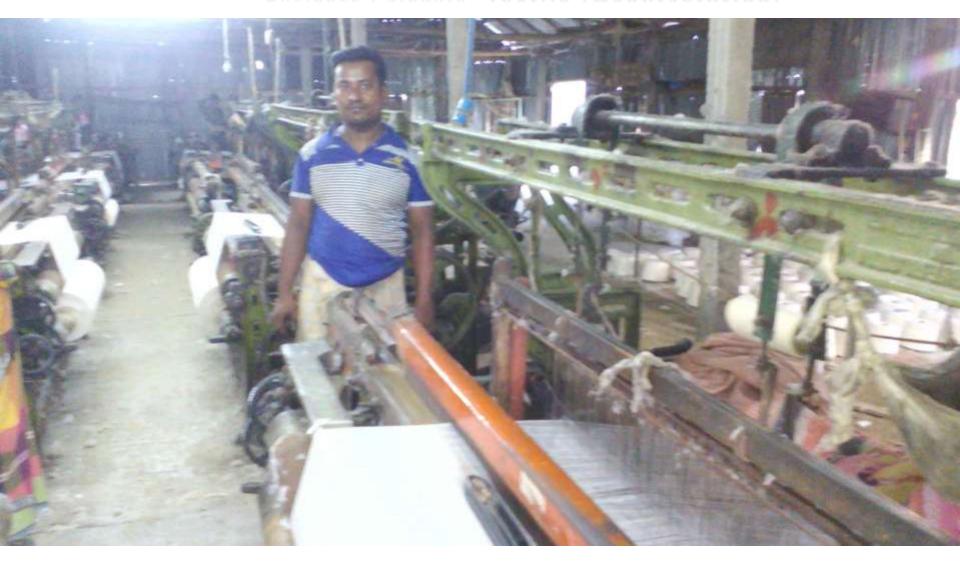

### **PROPOSED NOBIN UDYOKTA BUSINESS INFO**

| Business Name                                                | : | M/s Fazlu Textile                                                                        |
|--------------------------------------------------------------|---|------------------------------------------------------------------------------------------|
| Address/ Location                                            | : | Jukardia , Araihazar, Narayanganj.                                                       |
| Total Investment in BDT                                      | : | Tk. 786,200                                                                              |
| Financing                                                    | : | Self Tk. 586,200 (from existing business)<br>Required Investment Tk. 200,000 (as equity) |
| Present salary/drawings from business                        | : | Taka 17,000 (Seventeen Thousand)                                                         |
| Proposed Salary (estimates)                                  |   | Taka 18,000 (Eighteen Thousand)                                                          |
| Proposed Business<br>Implementation Plan                     |   |                                                                                          |
| (i) % of present gross profit margin                         | : | On products 20% (average)                                                                |
| (ii) Estimated % of proposed gross profit margin             | : | On products 20% (average)                                                                |
| (iii) In future risk mgt. plan<br>(from fire, disaster etc.) | : |                                                                                          |