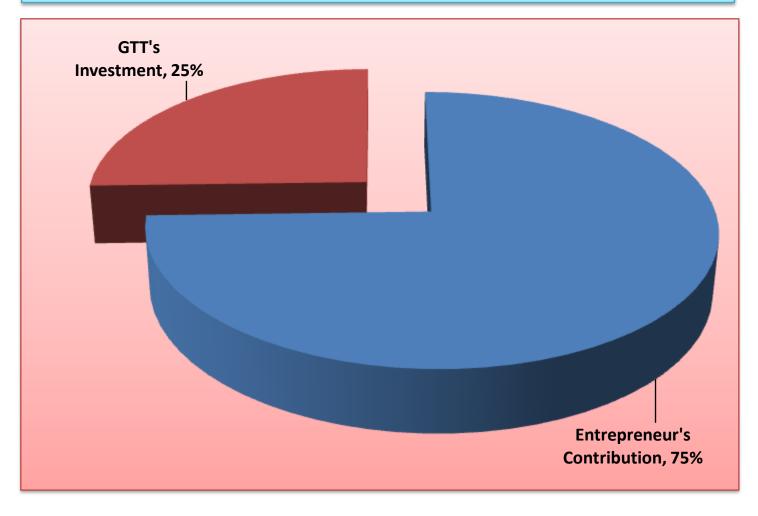

## **PRESENT & PROPOSED INVESTMENT BREAKDOWN**

| Particulars                                                                                  | Existing<br>Business                    | Proposed | Total   |         |  |
|----------------------------------------------------------------------------------------------|-----------------------------------------|----------|---------|---------|--|
| Existing                                                                                     | Proposed                                | (BDT)    | (BDT)   | (BDT)   |  |
| Investment in products (Bendes Cloth,<br>Bokrum Cloth, thread etc.)                          | Investment in products<br>(Thread etc.) | 235,000  | 200,000 | 435,000 |  |
| Investment in Machineries (Power loom-<br>10, Iolir machine-1,meter, dram etc.)              |                                         | 308,000  | -       | 308,000 |  |
| Investment in Equipment & Tools (Fan,<br>Light, Monitor, Calculator, Weight balance<br>etc.) |                                         | 700      | -       | 700     |  |
| Cash in hand                                                                                 |                                         | 9,200    | -       | 9,200   |  |
| Advance for Assistant                                                                        |                                         | 12,500   | -       | 12,500  |  |
| Decoration (Furniture, fixture and fittings)                                                 |                                         | 20,800   |         | 20,800  |  |
| Total Capital                                                                                |                                         | 586,200  | 200,000 | 786,200 |  |

Entrepreneur's Contribution BDT 586,200
 GTT's Investment BDT 200,000
 Total Capital BDT 786,200