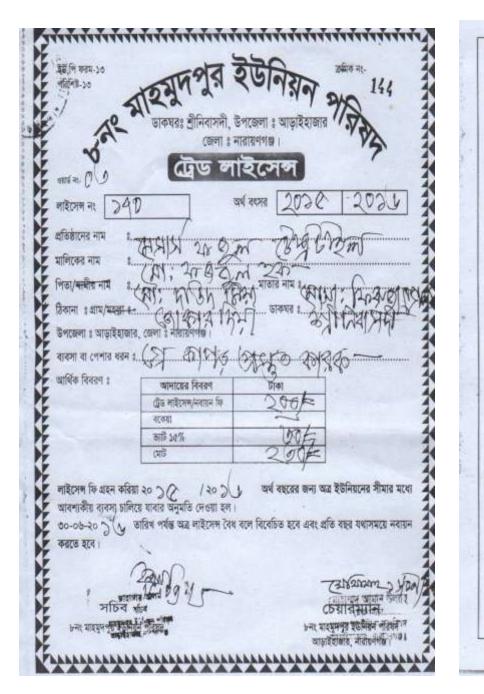

| STRENGTH <ul> <li>Present employment:     <ul> <li>Self: 01</li> <li>Family: 0</li> <li>Others (beyond family): 07</li> </ul> </li> <li>Future employment: 0</li> <li>Trade license of business in his own name</li> <li>Skilled &amp; working experience : 08 Yrs.</li> </ul> | WEAKNESS<br>Can not supply goods according<br>to demand. |
|--------------------------------------------------------------------------------------------------------------------------------------------------------------------------------------------------------------------------------------------------------------------------------|----------------------------------------------------------|
| OPPORTUNITIES <ul> <li>Manufacturing industry</li> <li>Increase of demand</li> <li>The capital of Entrepreneur will be Tk. 14,22,648 after 3 years excluding payback of investor's money.</li> </ul>                                                                           | THREATS<br>Local Competition;                            |